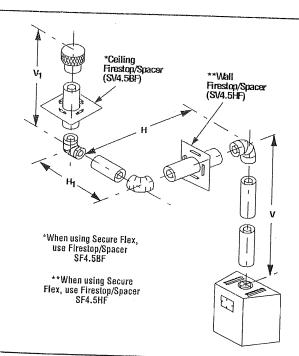

#### **VERTICAL VENT FIGURES/TABLES**

Note: Secure Vent (rigid vent pipe) is shown in the figures; Secure Flex (flexible vent pipe) may also be used.

WARNING: UNDER NO CIRCUMSTANCES MAY SEPARATE SECTIONS OF CONCENTRIC FLEXIBLE VENT PIPE BE JOINED TOGETHER.

Note: SV4.5BF (Secure Vent), SF4.5BF (Secure Flex) firestop/spacer must be used anytime vent pipe passes through a combustible floor or ceiling. SV4.5HF (Secure Vent), SF4.5HF (Secure Flex)firestop/spacer must be used anytime vent pipe passes through a combustible wall.

Note: Two 45 degree elbows may be used in place of one 90 degree elbow. The same rise to run ratios, as shown in the venting figures for 90 elbows, must be followed if 45 degree elbows are used.

Figure 27 - Top Vent - STRAIGHT