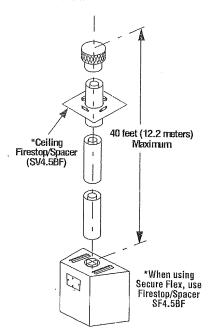

Note: Two 45 degree elbows may be used in place of one 90 degree elbow. The same rise to run ratios, as shown in the venting figures for 90 elbows, must be followed if 45 degree elbows are used.

Figure 27 - Top Vent - STRAIGHT