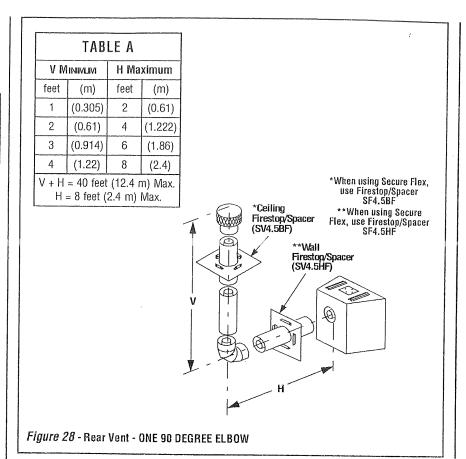

Note: SV4.5BF (Secure Vent), SF4.5BF (Secure Flex) firestop/spacer must be used anytime vent pipe passes through a combustible floor or ceiling. SV4.5HF (Secure Vent), SF4.5HF (Secure Flex)firestop/spacer must be used anytime vent pipe passes through a combustible wall.