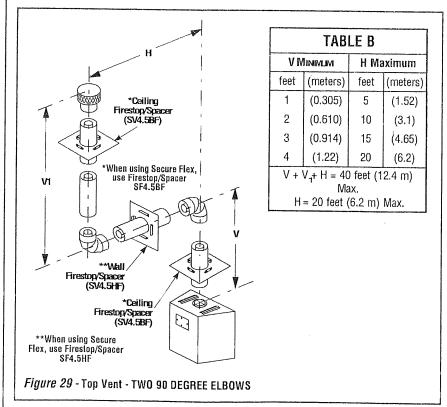

Note: SV4.5BF (Secure Vent), SF4.5BF (Secure Flex) firestop/spacer must be used anytime vent pipe passes through a combustible floor or ceiling. SV4.5HF (Secure Vent), SF4.5HF (Secure Flex)firestop/spacer must be used anytime vent pipe passes through a combustible wall.

## VERTICAL VENT FIGURES/TABLES (continued)

|                                                                                                 | TABLE D |      |         |                          |        |  |  |  |
|-------------------------------------------------------------------------------------------------|---------|------|---------|--------------------------|--------|--|--|--|
| VW                                                                                              | linimum | н ма | aximum  | H+H <sub>1</sub> Maximum |        |  |  |  |
| feet                                                                                            | (m)     | feet | (m)     | feet                     | (m)    |  |  |  |
| 1                                                                                               | (0.305) | 2    | (0.610) | 5                        | (1.52) |  |  |  |
| 2                                                                                               | (0.610) | 4    | (1.22)  | 10                       | (3.1)  |  |  |  |
| 3                                                                                               | (0.914) | 6    | (1.86)  | 15                       | (4.65) |  |  |  |
| 4                                                                                               | (1.22)  | 8    | (2.48)  | 20                       | (6.2)  |  |  |  |
| $V+V_1+H+H_1 = 40$ feet (12.4 m) Max.<br>H=8 feet (2.48 m) Max.<br>$H+H_1=20$ feet (6.2 m) Max. |         |      |         |                          |        |  |  |  |