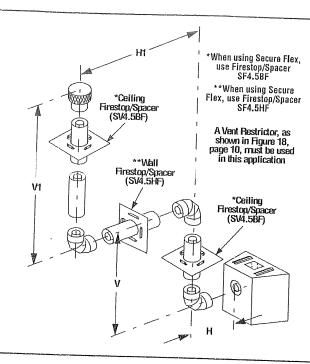

Note: SV4.5BF (Secure Vent), SF4.5BF (Secure Flex) firestop/spacer must be used anytime vent pipe passes through a combustible floor or ceiling. SV4.5HF (Secure Vent), SF4.5HF (Secure Flex)firestop/spacer must be used anytime vent pipe passes through a combustible wall.

Figure 30 - Rear Vent - THREE ELBOWS

| TABLE E                                                                                        |         |                |        |  |  |  |
|------------------------------------------------------------------------------------------------|---------|----------------|--------|--|--|--|
| V Mineralayı                                                                                   |         | H + H, Maximum |        |  |  |  |
| feet                                                                                           | (m)     | feet           | (m)    |  |  |  |
| 1                                                                                              | (0.305) | 5              | (1.52) |  |  |  |
| 2                                                                                              | (0.610) | 10             | (3.1)  |  |  |  |
| 3                                                                                              | (0.914) | 15             | (4.65) |  |  |  |
| 4                                                                                              | (1.22)  | 20             | (6.2)  |  |  |  |
| $H + H_1 = 20$ feet (6.2 m) Max.<br>V+V <sub>1</sub> +H+H <sub>1</sub> = 40 feet (12.4 m) Max. |         |                |        |  |  |  |

Figure 31 - Top Vent - THREE ELBOWS