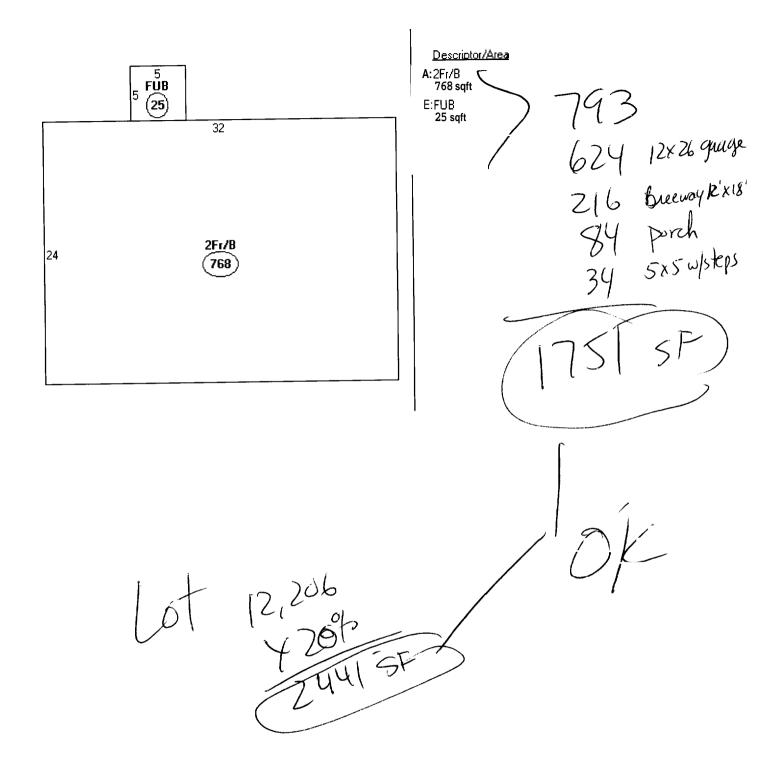

|                                                                                                                                                                                                                                                                                                                                                                                                                                                                                                                                                                                                                                                                                                                                                                                                                                                                                                                                                                                                                                                                                                                                                                                                                                                                                                                                                                                                                                                                                                                                                                                                                                                                                                                                                                                                                                                                                                                                                                                                                                                                                                                                | 2 SAUGUS 3                                                                   |                                 | thud                                                          |
|--------------------------------------------------------------------------------------------------------------------------------------------------------------------------------------------------------------------------------------------------------------------------------------------------------------------------------------------------------------------------------------------------------------------------------------------------------------------------------------------------------------------------------------------------------------------------------------------------------------------------------------------------------------------------------------------------------------------------------------------------------------------------------------------------------------------------------------------------------------------------------------------------------------------------------------------------------------------------------------------------------------------------------------------------------------------------------------------------------------------------------------------------------------------------------------------------------------------------------------------------------------------------------------------------------------------------------------------------------------------------------------------------------------------------------------------------------------------------------------------------------------------------------------------------------------------------------------------------------------------------------------------------------------------------------------------------------------------------------------------------------------------------------------------------------------------------------------------------------------------------------------------------------------------------------------------------------------------------------------------------------------------------------------------------------------------------------------------------------------------------------|------------------------------------------------------------------------------|---------------------------------|---------------------------------------------------------------|
| otal Square Footage of Proposed Structure<br>624 Garsse, 216 Breezewy, 416                                                                                                                                                                                                                                                                                                                                                                                                                                                                                                                                                                                                                                                                                                                                                                                                                                                                                                                                                                                                                                                                                                                                                                                                                                                                                                                                                                                                                                                                                                                                                                                                                                                                                                                                                                                                                                                                                                                                                                                                                                                     | Above James Construction                                                     | tage of Lot<br>≥, / <b>80 ⊄</b> |                                                               |
| Iax Assessor's Chart, Block & LotChart#Block#Lot#335A3                                                                                                                                                                                                                                                                                                                                                                                                                                                                                                                                                                                                                                                                                                                                                                                                                                                                                                                                                                                                                                                                                                                                                                                                                                                                                                                                                                                                                                                                                                                                                                                                                                                                                                                                                                                                                                                                                                                                                                                                                                                                         | Owner: Mike & M<br>Vervill                                                   |                                 | Telephone:<br>878-2010                                        |
| essee/Buyer's Name (If Applicable)                                                                                                                                                                                                                                                                                                                                                                                                                                                                                                                                                                                                                                                                                                                                                                                                                                                                                                                                                                                                                                                                                                                                                                                                                                                                                                                                                                                                                                                                                                                                                                                                                                                                                                                                                                                                                                                                                                                                                                                                                                                                                             | Applicant name, addre<br>telephone: Mike Ve<br>12 Sausu<br>Partland          | . I P 1                         | Cost Of<br>Vork: <b>\$ 606.00</b>                             |
| Current use: <u>Smale Family</u> R                                                                                                                                                                                                                                                                                                                                                                                                                                                                                                                                                                                                                                                                                                                                                                                                                                                                                                                                                                                                                                                                                                                                                                                                                                                                                                                                                                                                                                                                                                                                                                                                                                                                                                                                                                                                                                                                                                                                                                                                                                                                                             | esidence                                                                     |                                 |                                                               |
| If the location is currently vacant, what wa                                                                                                                                                                                                                                                                                                                                                                                                                                                                                                                                                                                                                                                                                                                                                                                                                                                                                                                                                                                                                                                                                                                                                                                                                                                                                                                                                                                                                                                                                                                                                                                                                                                                                                                                                                                                                                                                                                                                                                                                                                                                                   | as prior use:                                                                |                                 |                                                               |
| Approximately how long has it been vaca<br>Proposed use: <u>Smale Face</u><br>Project description: <u>AVHG</u> W/                                                                                                                                                                                                                                                                                                                                                                                                                                                                                                                                                                                                                                                                                                                                                                                                                                                                                                                                                                                                                                                                                                                                                                                                                                                                                                                                                                                                                                                                                                                                                                                                                                                                                                                                                                                                                                                                                                                                                                                                              | Bruzewa                                                                      | / Additio                       |                                                               |
| Contractor's name, address & telephone:<br>Who should we contact when the permit                                                                                                                                                                                                                                                                                                                                                                                                                                                                                                                                                                                                                                                                                                                                                                                                                                                                                                                                                                                                                                                                                                                                                                                                                                                                                                                                                                                                                                                                                                                                                                                                                                                                                                                                                                                                                                                                                                                                                                                                                                               | iz Kenne Dy DR<br>Biddeford, Me<br>is ready:                                 | - 04005                         | 283-8508                                                      |
| Mailing address: Micharle a Mailing address: Micharle a Mailing address: Micharle a Mailing a State of | デーィー クタノク3<br>permit is ready. You must<br>ny work, with <u>a Plan Rey</u> t | OWERTIANTOP WO                  | rk order will be issued 🛛 🔪                                   |
| IF THE REQUIRED INFORMATION IS NOT INCL<br>DENIED AT THE DISCRETION OF THE BUILDING<br>INFORMATION IN ORDER TO APROVE THIS PI<br>I hereby certify that I am the Owner of record of the n<br>have been authorized by the owner to make this app                                                                                                                                                                                                                                                                                                                                                                                                                                                                                                                                                                                                                                                                                                                                                                                                                                                                                                                                                                                                                                                                                                                                                                                                                                                                                                                                                                                                                                                                                                                                                                                                                                                                                                                                                                                                                                                                                 |                                                                              | T, WE NAY REQUI                 | <b>RE ADDITIONAL</b><br><u>res the proposed work an</u> d tha |
| have been authorized by the owner to make this abo<br>iurisdiction. In addition, if a permit for work described i<br>shall have the authority to enter ail areas covered by<br>to this permit.                                                                                                                                                                                                                                                                                                                                                                                                                                                                                                                                                                                                                                                                                                                                                                                                                                                                                                                                                                                                                                                                                                                                                                                                                                                                                                                                                                                                                                                                                                                                                                                                                                                                                                                                                                                                                                                                                                                                 | in this application is issued, I cei                                         | rtifythat the CodeOf            | ficial's authorized representativ                             |
|                                                                                                                                                                                                                                                                                                                                                                                                                                                                                                                                                                                                                                                                                                                                                                                                                                                                                                                                                                                                                                                                                                                                                                                                                                                                                                                                                                                                                                                                                                                                                                                                                                                                                                                                                                                                                                                                                                                                                                                                                                                                                                                                | (VIII)                                                                       | Date: 9/                        | / / _                                                         |