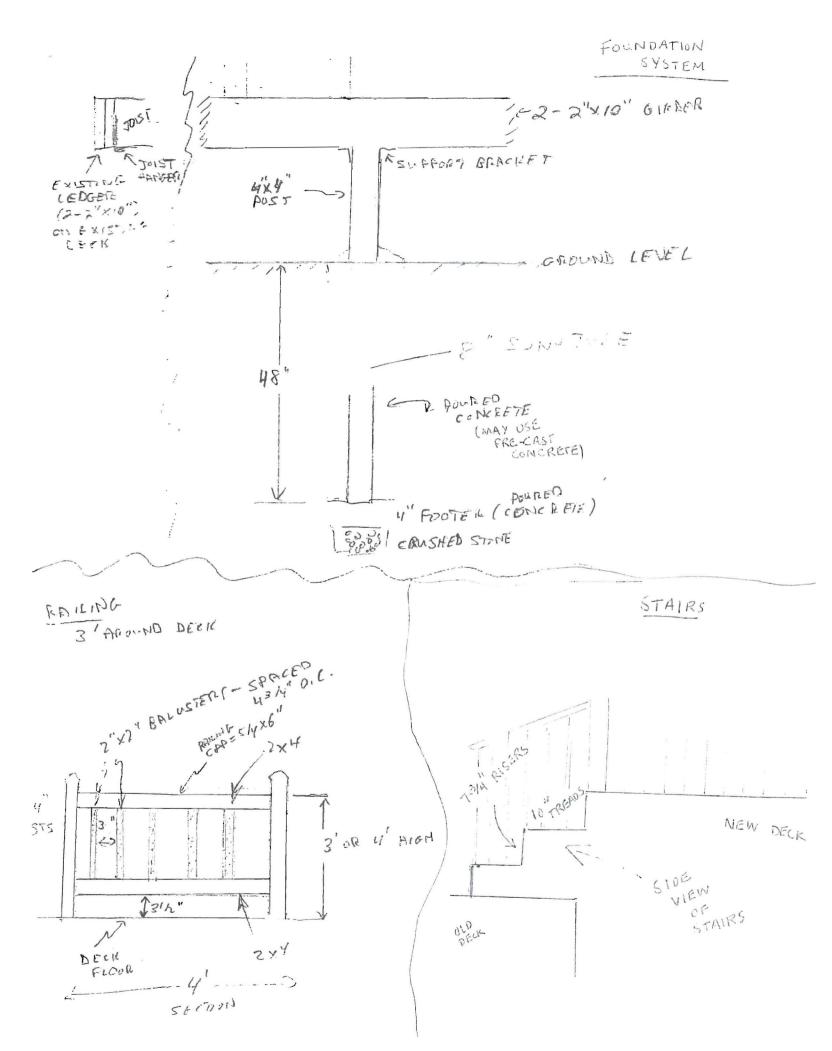

### Decking and Barrier Protection Information

David & Nancy Burke 11 Saugus Street Portland, ME. 04103

Decking:

- See mens we went changes
1 existing days Decking will consist of an existing deck which is attached to the house/ (approx. 10x12 ft.) along with an added-on platform which will be next to the pool (approx. 6x12 ft.) The new platform will be constructed using pressure treated lumber and mounted on concrete footings. Guards and handrails, baluster spacing, and stair dimensions will meet the following specifications: Guards/handrails will be 36 inches, balusters will be spaced 3 inches apart, and the stairs will have 7 \(^3\)/4 in. risers and 10 in. treads.

#### Building

- Separate permits are required for any electrical, plumbing, sprinkler, fire alarm HVAC systems, commercial hood exhaust systems and fuel tanks. Separate plans may need to be submitted for approval as a part of this process.
- 2. The Owner has agreed to comply with Sec. 6-24, see pool barrier requirements below.
- 3. The (2) 2 X 10" beam shall span no greater than 7 foot -3 inches.
- 4. Frost protection must be installed per the enclosed detail as discussed w/owner/contractor (at least 4' from grade).
- R311.5.1 Attachment. Exterior landings, decks, balconies, stairs and similar facilities shall be
  positively anchored to the primary structure to resist both vertical and lateral forces or shall be
  designed to be self-supporting. Attachment shall not be accomplished by use of toenails or nails
  subject to withdrawal.
- 6. **R502.6 Bearing.** The ends of each joist, beam or girder shall have not less than 1.5 inches (38 mm) of bearing on wood or metal and not less than 3 inches (76 mm) on masonry or concrete except where supported on a 1-inch-by-4-inch (25.4 mm by 102 mm) ribbon strip and nailed to the adjacent stud or by the use of *approved* joist hangers.