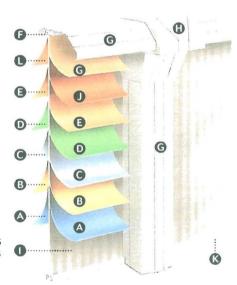

#### Building

- Separate permits are required for any electrical, plumbing, sprinkler, fire alarm HVAC systems, commercial hood exhaust systems and fuel tanks. Separate plans may need to be submitted for approval as a part of this process.
- 2. The Owner has agreed to comply with Sec. 6-24, see pool barrier requirements below.
- 3. The (2) 2 X 10" beam shall span no greater than 7 foot -3 inches.
- 4. Frost protection must be installed per the enclosed detail as discussed w/owner/contractor (at least 4' from grade).
- R311.5.1 Attachment. Exterior landings, decks, balconies, stairs and similar facilities shall be
  positively anchored to the primary structure to resist both vertical and lateral forces or shall be
  designed to be self-supporting. Attachment shall not be accomplished by use of toenails or nails
  subject to withdrawal.
- 6. **R502.6 Bearing.** The ends of each joist, beam or girder shall have not less than 1.5 inches (38 mm) of bearing on wood or metal and not less than 3 inches (76 mm) on masonry or concrete except where supported on a 1-inch-by-4-inch (25.4 mm by 102 mm) ribbon strip and nailed to the adjacent stud or by the use of *approved* joist hangers.