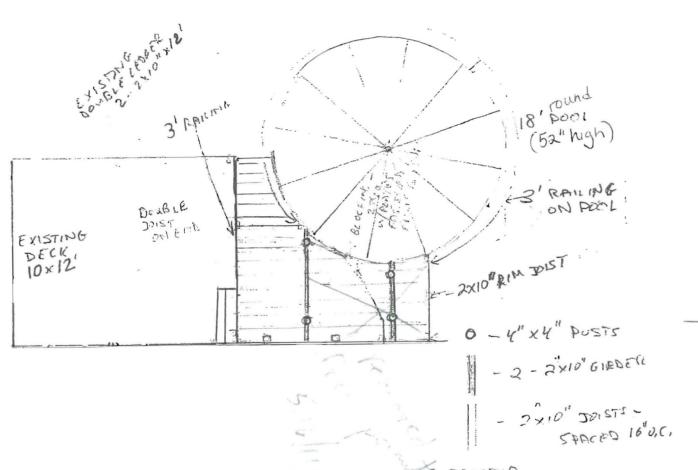

### Decking and Barrier Protection Information

David & Nancy Burke 11 Saugus Street Portland, ME. 04103

Decking:

- See mens we went changes
1 existing days Decking will consist of an existing deck which is attached to the house/ (approx. 10x12 ft.) along with an added-on platform which will be next to the pool (approx. 6x12 ft.) The new platform will be constructed using pressure treated lumber and mounted on concrete footings. Guards and handrails, baluster spacing, and stair dimensions will meet the following specifications: Guards/handrails will be 36 inches, balusters will be spaced 3 inches apart, and the stairs will have 7 \(^3\)/4 in. risers and 10 in. treads.

### 18' X52" AIGH FOOL W/12'X 8' DECK EXTENSING FROM EXISTING DECK

ALL LUMBER - PRESSURE TREATED

54 x 6" DECKING

Strengthening a Remarkable City, Building a Community for Life . www.portlandmaine.gov

Director of Planning and Urban Development Penny St. Louis

#### Building

- Separate permits are required for any electrical, plumbing, sprinkler, fire alarm HVAC systems, commercial hood exhaust systems and fuel tanks. Separate plans may need to be submitted for approval as a part of this process.
- 2. The Owner has agreed to comply with Sec. 6-24, see pool barrier requirements below.
- 3. The (2) 2 X 10" beam shall span no greater than 7 foot -3 inches.
- 4. Frost protection must be installed per the enclosed detail as discussed w/owner/contractor (at least 4' from grade).
- R311.5.1 Attachment. Exterior landings, decks, balconies, stairs and similar facilities shall be
  positively anchored to the primary structure to resist both vertical and lateral forces or shall be
  designed to be self-supporting. Attachment shall not be accomplished by use of toenails or nails
  subject to withdrawal.
- 6. **R502.6 Bearing.** The ends of each joist, beam or girder shall have not less than 1.5 inches (38 mm) of bearing on wood or metal and not less than 3 inches (76 mm) on masonry or concrete except where supported on a 1-inch-by-4-inch (25.4 mm by 102 mm) ribbon strip and nailed to the adjacent stud or by the use of *approved* joist hangers.