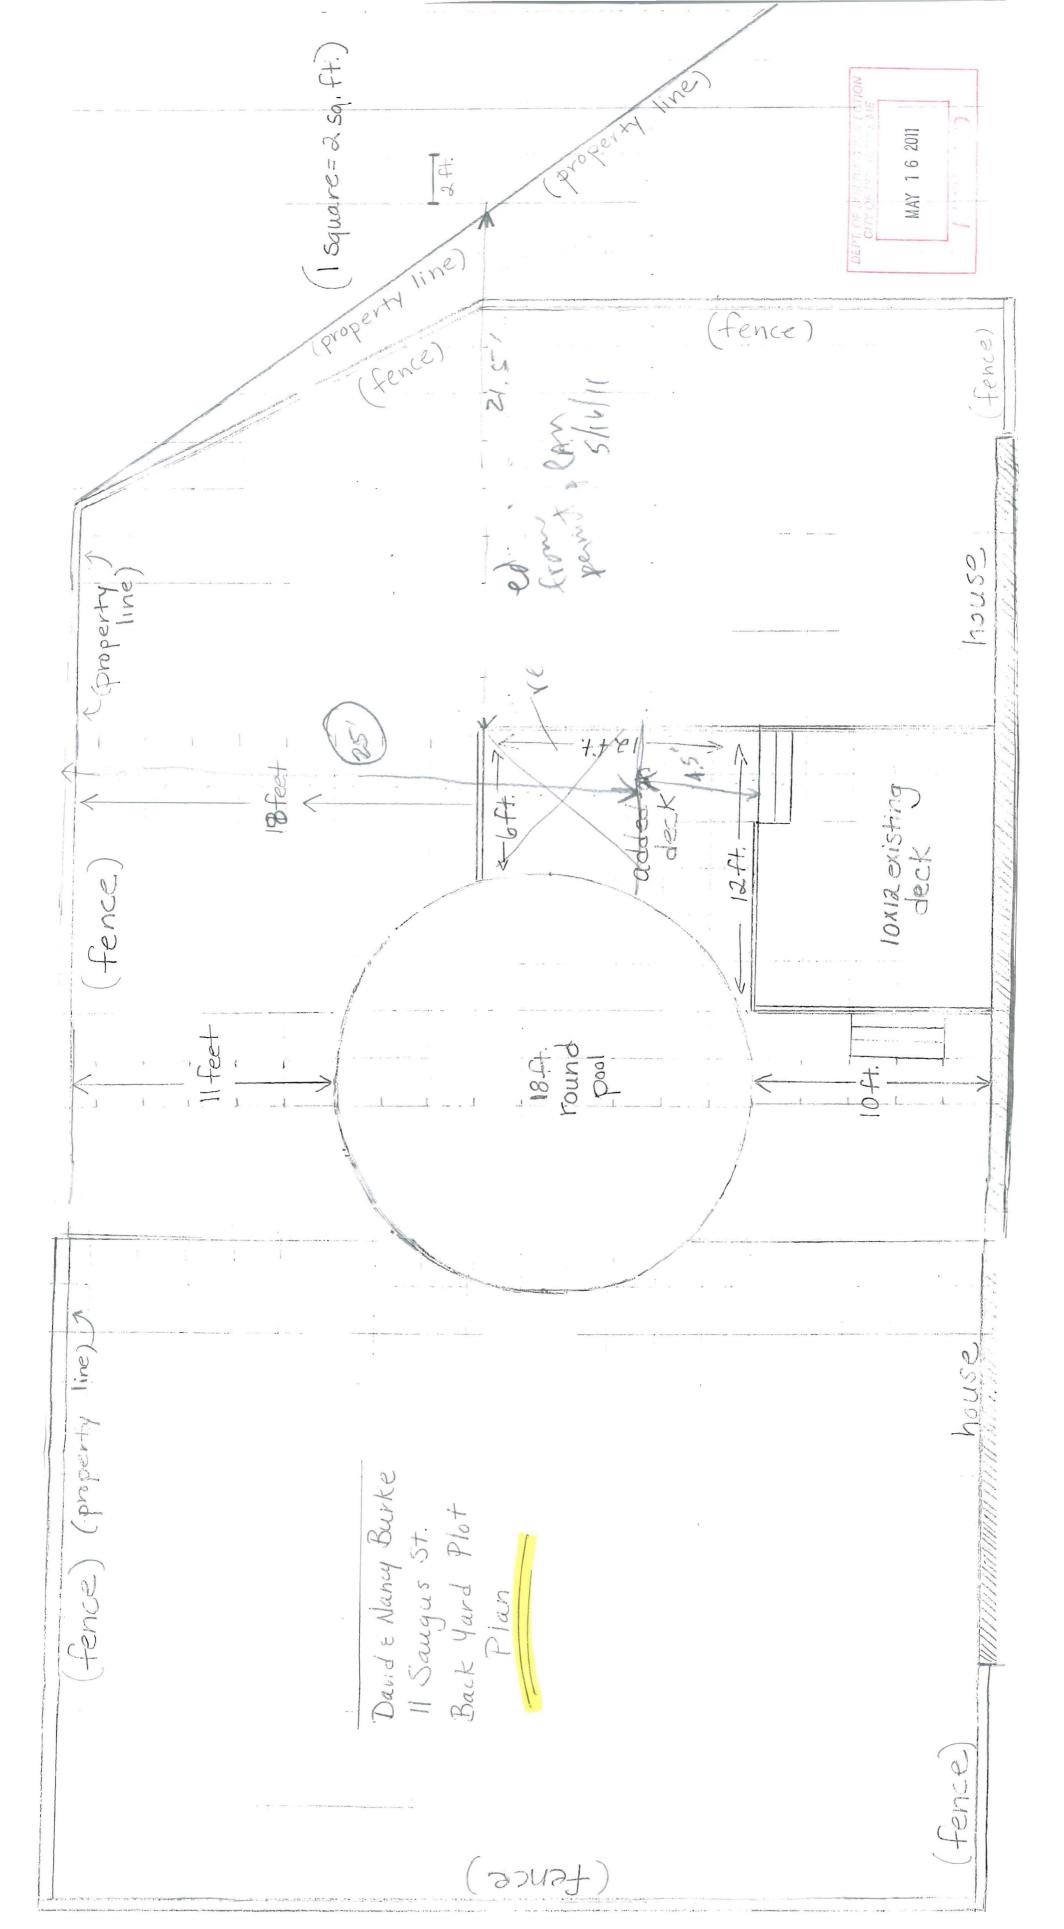

### Decking and Barrier Protection Information

David & Nancy Burke 11 Saugus Street Portland, ME. 04103

Decking:

- See mens we went changes
1 existing days Decking will consist of an existing deck which is attached to the house/ (approx. 10x12 ft.) along with an added-on platform which will be next to the pool (approx. 6x12 ft.) The new platform will be constructed using pressure treated lumber and mounted on concrete footings. Guards and handrails, baluster spacing, and stair dimensions will meet the following specifications: Guards/handrails will be 36 inches, balusters will be spaced 3 inches apart, and the stairs will have 7 \(^3\)/4 in. risers and 10 in. treads.

#### **Barrier Protection:**

The entire backyard is enclosed by a 6-foot wooden stockade fence.

### 18' X52" AIGH FOOL W/12'X 8' DECK EXTENSING FROM EXISTING DECK

ALL LUMBER - PRESSURE TREATED

54 x 6" DECKING

Strengthening a Remarkable City, Building a Community for Life . www.portlandmaine.gov

Director of Planning and Urban Development Penny St. Louis

#### Zoning

- 1. This permit is being approved on the basis of revised plans submitted on 5/16/2011. Any deviations shall require a separate approval before starting that work.
- 2. This property shall remain a single family dwelling. Any change of use shall require a separate permit application for review and approval.
- 3. As discussed during the review process, the property must be clearly identified prior to pouring concrete and compliance with the required setbacks must be established. Due to the proximity of the setbacks of the proposed addition, it may be required to be located by a surveyor.
- 4. Separate permits shall be required for future decks, sheds, pools, and/or garages.