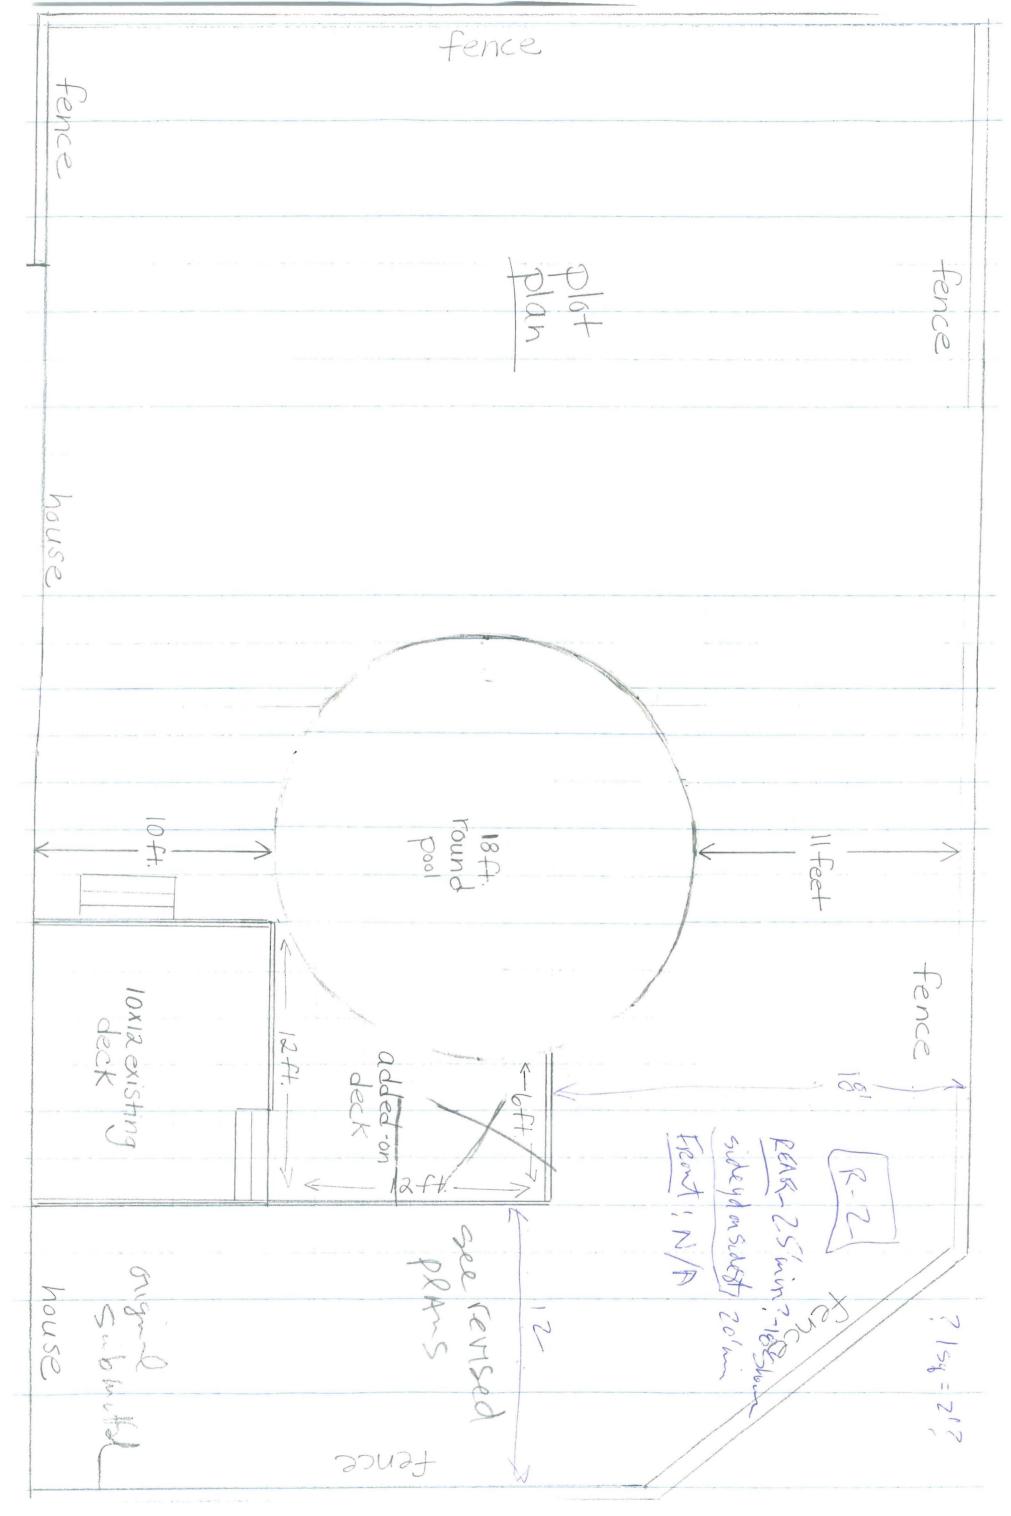

### Decking and Barrier Protection Information

David & Nancy Burke 11 Saugus Street Portland, ME. 04103

Decking:

- See mens we went changes
1 existing days Decking will consist of an existing deck which is attached to the house/ (approx. 10x12 ft.) along with an added-on platform which will be next to the pool (approx. 6x12 ft.) The new platform will be constructed using pressure treated lumber and mounted on concrete footings. Guards and handrails, baluster spacing, and stair dimensions will meet the following specifications: Guards/handrails will be 36 inches, balusters will be spaced 3 inches apart, and the stairs will have 7 \(^3\)/4 in. risers and 10 in. treads.

#### Zoning

- 1. This permit is being approved on the basis of revised plans submitted on 5/16/2011. Any deviations shall require a separate approval before starting that work.
- 2. This property shall remain a single family dwelling. Any change of use shall require a separate permit application for review and approval.
- 3. As discussed during the review process, the property must be clearly identified prior to pouring concrete and compliance with the required setbacks must be established. Due to the proximity of the setbacks of the proposed addition, it may be required to be located by a surveyor.
- 4. Separate permits shall be required for future decks, sheds, pools, and/or garages.

#### Building

- Separate permits are required for any electrical, plumbing, sprinkler, fire alarm HVAC systems, commercial hood exhaust systems and fuel tanks. Separate plans may need to be submitted for approval as a part of this process.
- 2. The Owner has agreed to comply with Sec. 6-24, see pool barrier requirements below.
- 3. The (2) 2 X 10" beam shall span no greater than 7 foot -3 inches.
- 4. Frost protection must be installed per the enclosed detail as discussed w/owner/contractor (at least 4' from grade).
- R311.5.1 Attachment. Exterior landings, decks, balconies, stairs and similar facilities shall be
  positively anchored to the primary structure to resist both vertical and lateral forces or shall be
  designed to be self-supporting. Attachment shall not be accomplished by use of toenails or nails
  subject to withdrawal.
- 6. **R502.6 Bearing.** The ends of each joist, beam or girder shall have not less than 1.5 inches (38 mm) of bearing on wood or metal and not less than 3 inches (76 mm) on masonry or concrete except where supported on a 1-inch-by-4-inch (25.4 mm by 102 mm) ribbon strip and nailed to the adjacent stud or by the use of *approved* joist hangers.