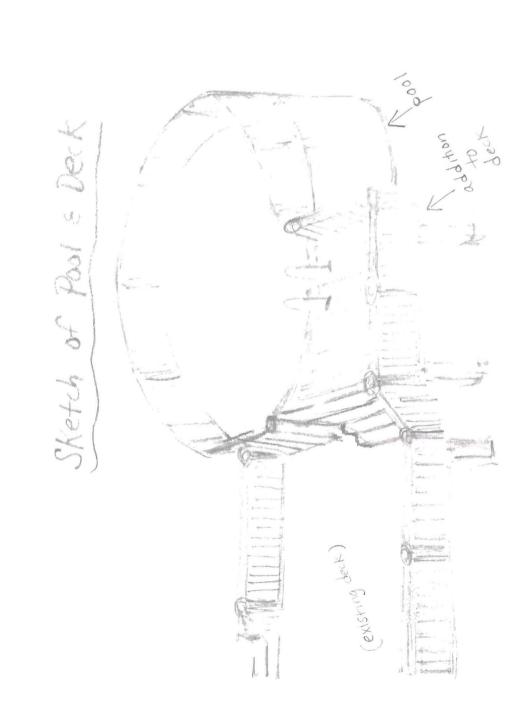

### Decking and Barrier Protection Information

David & Nancy Burke 11 Saugus Street Portland, ME. 04103

Decking:

- See mens we went changes
1 existing days Decking will consist of an existing deck which is attached to the house/ (approx. 10x12 ft.) along with an added-on platform which will be next to the pool (approx. 6x12 ft.) The new platform will be constructed using pressure treated lumber and mounted on concrete footings. Guards and handrails, baluster spacing, and stair dimensions will meet the following specifications: Guards/handrails will be 36 inches, balusters will be spaced 3 inches apart, and the stairs will have 7 \(^3\)/4 in. risers and 10 in. treads.

### 18' X52" AIGH FOOL W/12'X 8' DECK EXTENSING FROM EXISTING DECK

ALL LUMBER - PRESSURE TREATED

54 x 6" DECKING

Strengthening a Remarkable City, Building a Community for Life . www.portlandmaine.gov

Director of Planning and Urban Development Penny St. Louis