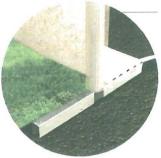

### Decking and Barrier Protection Information

David & Nancy Burke 11 Saugus Street Portland, ME. 04103

Decking:

- See mens we went changes
1 existing days Decking will consist of an existing deck which is attached to the house/ (approx. 10x12 ft.) along with an added-on platform which will be next to the pool (approx. 6x12 ft.) The new platform will be constructed using pressure treated lumber and mounted on concrete footings. Guards and handrails, baluster spacing, and stair dimensions will meet the following specifications: Guards/handrails will be 36 inches, balusters will be spaced 3 inches apart, and the stairs will have 7 \(^3\)/4 in. risers and 10 in. treads.

#### **Barrier Protection:**

The entire backyard is enclosed by a 6-foot wooden stockade fence.