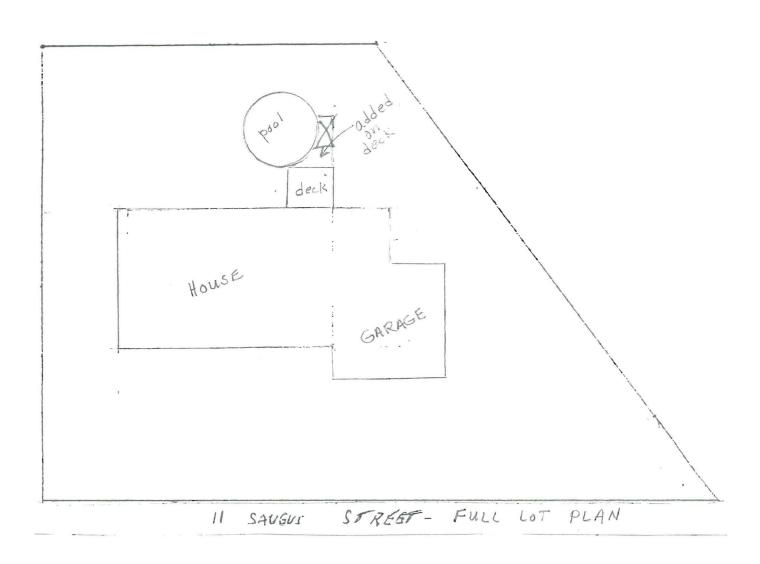

# CITY OF PORTLAND BUILDING PERMIT

This is to certify that DAVID & NANCY BURKE

Job ID: 2011-05-1025-POOL

Located At 11 SAUGUS ST.

CBL: 335 - - A - 001 - 001 - - - - -

has permission to install an 18' above ground pool & 6'x12' deck

### Decking and Barrier Protection Information

David & Nancy Burke 11 Saugus Street Portland, ME. 04103

Decking:

- See mens we went changes
1 existing days Decking will consist of an existing deck which is attached to the house/ (approx. 10x12 ft.) along with an added-on platform which will be next to the pool (approx. 6x12 ft.) The new platform will be constructed using pressure treated lumber and mounted on concrete footings. Guards and handrails, baluster spacing, and stair dimensions will meet the following specifications: Guards/handrails will be 36 inches, balusters will be spaced 3 inches apart, and the stairs will have 7 \(^3\)/4 in. risers and 10 in. treads.

### 18' X52" AIGH FOOL W/12'X 8' DECK EXTENSING FROM EXISTING DECK

ALL LUMBER - PRESSURE TREATED

54 x 6" DECKING

Strengthening a Remarkable City, Building a Community for Life . www.portlandmaine.gov

Director of Planning and Urban Development Penny St. Louis