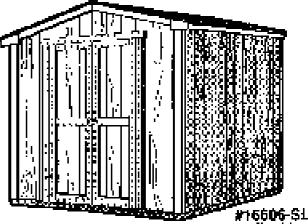

## Regent II Marco Series

Pedalon: Him:

Six& Building Instructions

#### Check local zoning

Renne starting construction, sheek with your local building code official for any required parmits. variances, etc. (1) IP Storage buildings are designed. to meet most gational coding agencies strict testing. requirements for storage apage and are not meanlify the used for living 33609.

#### Check Floor Kit Size

Before starting construction, on your floor make sure that you chack in the matruction manual, to make aure that you are building the correct size floor Kt for your building Rogent II. Actual floor size is 9E" wide hv 92-5/8" deep.

# Regent II 8' x 8'

| Na Jony Wi Harldy                                                                                                                                                 | Buildian                                 |                                                                                                                 |
|-------------------------------------------------------------------------------------------------------------------------------------------------------------------|------------------------------------------|-----------------------------------------------------------------------------------------------------------------|
| REGENTINE X 8' Wooden Stor                                                                                                                                        | аде ринина                               |                                                                                                                 |
| PARTS LIST                                                                                                                                                        |                                          |                                                                                                                 |
|                                                                                                                                                                   |                                          |                                                                                                                 |
| FLOOR FRAME (PANELS NOT INCLUDED)                                                                                                                                 | 2 x 4 x <b>93'</b>                       |                                                                                                                 |
| Difference a Post Hoor Jose Treated                                                                                                                               | 2 x 4 x 3 <del>9</del> */8"              |                                                                                                                 |
| Ц <u>3 Роз. Екис локо с 121 от</u> жий                                                                                                                            |                                          |                                                                                                                 |
| (Nulle: Poor Kniwa sull seowicisty sew jege - 'et ortabil                                                                                                         |                                          | Wood Guaset                                                                                                     |
| TRU9SES _                                                                                                                                                         | 2 x 4 x 55-5 <sup>76</sup>               |                                                                                                                 |
| Part TY & Post Ration<br>Part TY & Post Setta End Cap                                                                                                             | 3/2° ¥ 6 1•1≑ × 11                       |                                                                                                                 |
|                                                                                                                                                                   | 1 x 4 x 5-9/10                           | ——————————————————————————————————————                                                                          |
| gu Hant IS - 2 Pos Trink Danke<br>ng maaa i i i Pos Waad Gussel                                                                                                   | ef 8 24                                  | <u>u</u>                                                                                                        |
|                                                                                                                                                                   |                                          | <br>Notalied Srece                                                                                              |
| REAR WALL.<br>1 Pc. Loft Stear Wall Ponel                                                                                                                         |                                          |                                                                                                                 |
| D 1 Pc. Lott Hear War Panel                                                                                                                                       |                                          | _                                                                                                               |
| . 전 · · · · · · · · · · · · · · · · · ·                                                                                                                           | 2 x 51 x 15 1/21<br>2 x 3 x 34 1/21      | í۹ (                                                                                                            |
| Pren die die Koteleo Hear Wall Brade                                                                                                                              | 2×3×2+<br>2×3×42-***                     | c b                                                                                                             |
| Dent NF 2 Post Rear Wall Brace Suppon                                                                                                                             | <u>T</u> %gv                             |                                                                                                                 |
|                                                                                                                                                                   | r                                        |                                                                                                                 |
| (a) 1 PG. LOT FRUIT instant of the DR.                                                                                                                            |                                          |                                                                                                                 |
| I I I I I I I I I I I I I I I I I I I                                                                                                                             |                                          |                                                                                                                 |
|                                                                                                                                                                   | 2×3×1612                                 | Barrel Bolt                                                                                                     |
| L Pantri 2 Fcs. Wal Suppon<br>L Pantri 2 Fcs. Interfor Weetherstrip                                                                                               | 2-1/2" 8 59                              |                                                                                                                 |
| 🚽 🚊 👝 🖓 🗤 🖓 🖓 🖓 🖓 👘                                                                                                                                               | 1 x 3-1% × 57<br>3(21 x 3-3)41 x 22-1/2  |                                                                                                                 |
|                                                                                                                                                                   | Már X 2-91 - X - C - C                   | E C L L                                                                                                         |
|                                                                                                                                                                   |                                          | the second s  |
| SIDE WALLS / ROOF PANELS<br>D Part PM 2 Post. Top Prole                                                                                                           | 2 X O X 92-5/61<br>2 X 3 X 70-1/41       | Swivel Hasp                                                                                                     |
| E E E E E E E E E                                                                                                                                                 | 491)72'                                  |                                                                                                                 |
| ∴                                                                                                                                                                 | 9" X (16"                                |                                                                                                                 |
| n Drie i Gevar Kauf Pariela                                                                                                                                       | 46° y 96'                                |                                                                                                                 |
| ,                                                                                                                                                                 | 3'4' x 3' x 94-3'4'                      |                                                                                                                 |
| о цальр 27са. Safél                                                                                                                                               | 3/41 x 1-1/21 x 94-84                    | 1'                                                                                                              |
|                                                                                                                                                                   |                                          |                                                                                                                 |
| HARDWARE:                                                                                                                                                         |                                          | Paul Lotie s are locative lends of whee                                                                         |
|                                                                                                                                                                   | \$38° x 1° x 4°                          | Lan extra a                                                                                                     |
| T I PE, BBrei BOA FINS                                                                                                                                            |                                          |                                                                                                                 |
| <ul> <li>He Swpel Hasp</li> <li>He Swpel Hasp</li> <li>He Swpel Hasp</li> <li>Heg. Various Size Nais and Sere</li> <li>Heg. Various Size Nais and Sere</li> </ul> | <sub>Wat</sub> 124d - 2° Nalis, #6d - 2' | • Nella,                                                                                                        |
| L                                                                                                                                                                 | WS . N                                   | uile and Scrave Actual Chart Size                                                                               |
| 2 Pros. Temporary Wood Braces                                                                                                                                     | 0 X 14                                   |                                                                                                                 |
|                                                                                                                                                                   | 7755                                     | 19 Bits : Fee - Gad Section                                                                                     |
| PACKAGING MATERIAL                                                                                                                                                | STATE AS .                               |                                                                                                                 |
| D 1 Pr. Parl LN<br>D 1 Pr. Woort Guaset                                                                                                                           | 6"x24"                                   | 1 Let Flaineart Sciew                                                                                           |
|                                                                                                                                                                   | 9 .                                      | energi ya shaka 20 ya shekara 20 ya sheka |
| NATIONAL STANDARD LUMBER SIZE                                                                                                                                     |                                          | 2 (24)                                                                                                          |
| Normal street street and street                                                                                                                                   |                                          | an a                                                                        |
|                                                                                                                                                                   | 14.<br>1                                 | H.**ND                                                                                                          |
| $2 \times 3 = 1 \cdot 1/2^{\circ} \times 2^{-1/2}$                                                                                                                |                                          | ≂o •••<br>Pogentii                                                                                              |
|                                                                                                                                                                   | -                                        |                                                                                                                 |