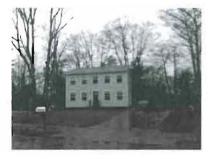

perty Location Owner Information 333 K020001 SINGLE FAMILY 196 MILTON ST MCLAUGHLIN MICHELLE 196 MILTON ST PORTLAND ME 04103 25454/203

Doing Business
Book and Page
Legal Description

333-K-20 MILTON ST 196 PLAN LOT #156 17062 SF. 0.392

Tax Relief

Q & A

Acres

Current Assessed Valuation:

browse city services a-z

LAND VALUE \$71,500.00 BUILDING VALUE \$135,800.00

196 MILTON ST PORTLAND ME 04103

OWNER OF RECORD AS OF APRIL 2011 MCLAUGHLIN MICHELLE

browse facts and links a-z 
 NET TAXABLE - REAL ESTATE
 \$207,300.00

 TAX AMOUNT
 \$3,789.44

Any information concerning tax payments should be directed to the

Treasury office at 874-8490 or e-mailed.

Building Information:



Best viewed at 800x600, with Internet Explorer

#### 

 Square Feet
 1536

 View Sketch
 View Map
 View Picture



#### Sales Information:

| Sale Date  | Туре            | Price        | Book/Page |
|------------|-----------------|--------------|-----------|
| 9/10/2007  | LAND + BUILDING | \$235,000.00 | 25454/203 |
| 10/28/1997 | LAND            | \$0.00       | 13219/320 |
| 5/23/1997  | LAND            | \$30,000.00  | 13095/255 |
|            |                 |              |           |
|            | Ne              | w Searcht    |           |