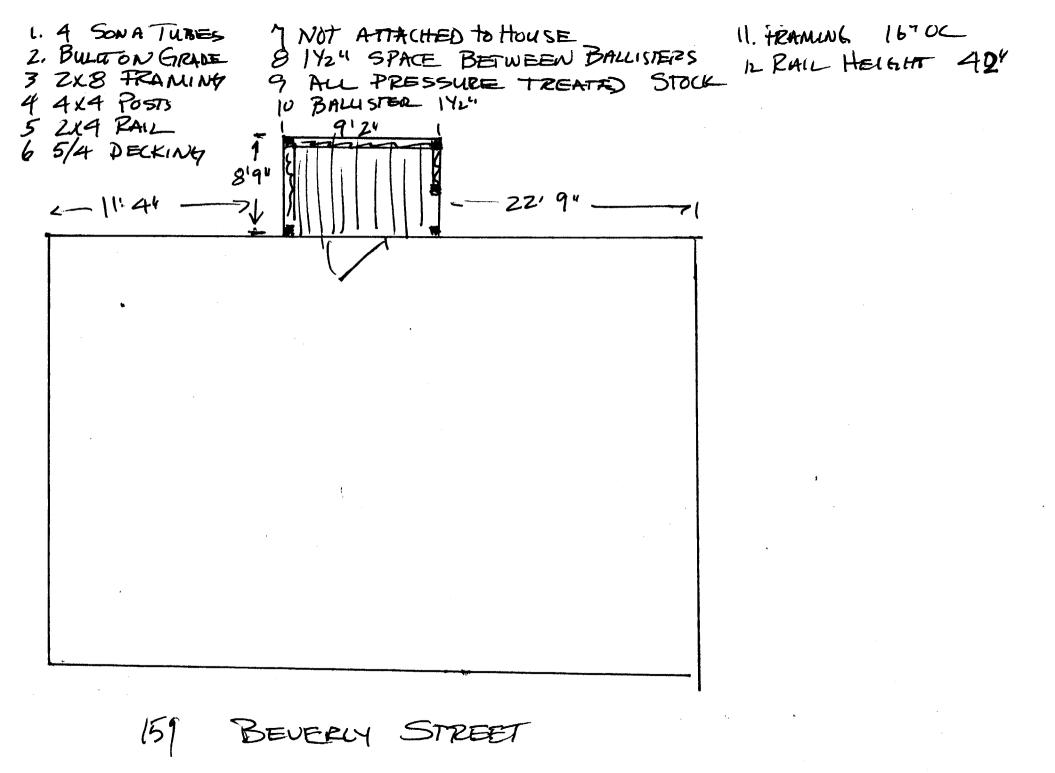

Niches and State

159 BEVERY ST

159 BEVERLY STREET

4902 - After the fact permit - already buit & time of final - Jeannie Bourke already inspected decks - OK to issue. The 4/11/02 Decks inspected 2/25/02 and 3/27/02 for compliance - OK JB