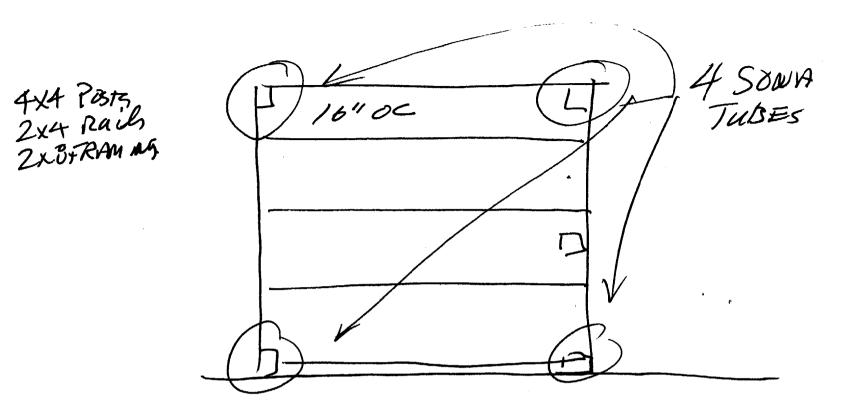

包尼门型

ß

SIDE PECK 9 SONA TUBES 1. 9+4 POSTS 2 3 ZKS FRAMING 5/80 4 ZX6 RAIL I'L' SPACING BETWEEN BALLISTER 56 54 1/2" 5/4 CLEUKING 1 JOIST HANGERS NV 8 LAG BOLTS to BUILDING 5 ALL PT MATERIAL 9144 1424 BALLISTER 10 2142. ELECTRIC 54 METER 364-7  $\widetilde{\sigma}$ 614 STEPS 30" 1-71 16 BEVERLY STREET