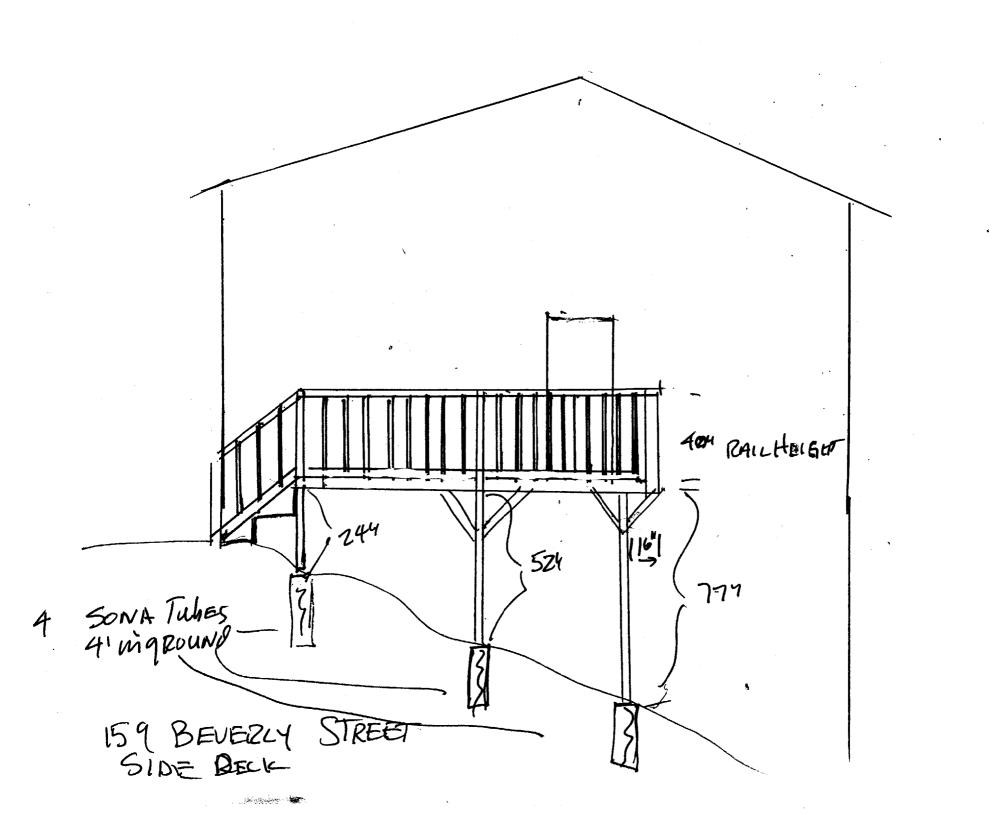

包尼门型

ß

SIDE PECK 9 SONA TUBES 1. 9+4 POSTS 2 3 ZKS FRAMING 5/80 4 ZX6 RAIL I'L' SPACING BETWEEN BALLISTER 56 54 1/2" 5/4 CLEUKING 1 JOIST HANGERS NV 8 LAG BOLTS to BUILDING 5 ALL PT MATERIAL 9144 1424 BALLISTER 10 2142. ELECTRIC 54 METER 364-7  $\widetilde{\sigma}$ 614 STEPS 30" 1-71 16 BEVERLY STREET