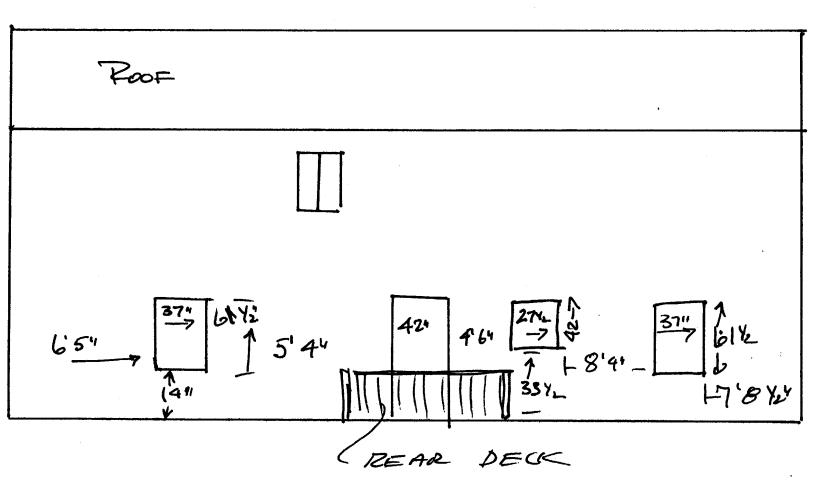

包尼门型

ß

SIDE PECK 9 SONA TUBES 1. 9+4 POSTS 2 3 ZKS FRAMING 5/80 4 ZX6 RAIL I'L' SPACING BETWEEN BALLISTER 56 54 1/2" 5/4 CLEUKING 1 JOIST HANGERS NV 8 LAG BOLTS to BUILDING 5 ALL PT MATERIAL 9144 1424 BALLISTER 10 2142. ELECTRIC 54 METER 364-7  $\widetilde{\sigma}$ 614 STEPS 30" 1-71 16 BEVERLY STREET