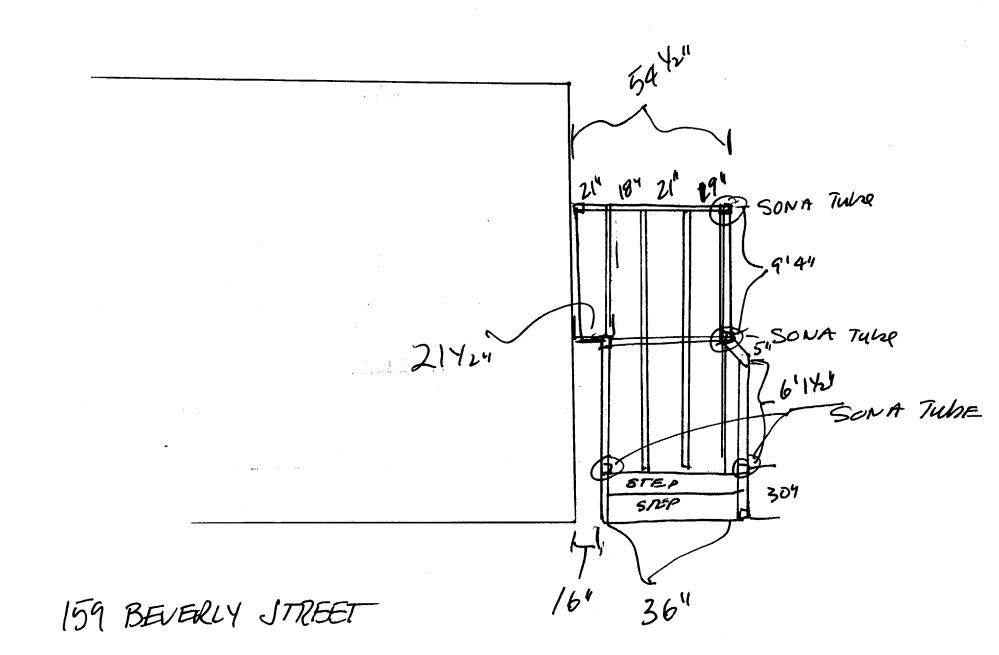

包尼门型

ß

SIDE PECK 9 SONA TUBES 1. 9+4 POSTS 2 3 ZKS FRAMING 5/80 4 ZX6 RAIL I'L' SPACING BETWEEN BALLISTER 56 54 1/2" 5/4 CLEUKING 1 JOIST HANGERS NV 8 LAG BOLTS to BUILDING 5 ALL PT MATERIAL 9144 1424 BALLISTER 10 2142. ELECTRIC 54 METER 364-7  $\widetilde{\sigma}$ 614 STEPS 30" 1-71 16 BEVERLY STREET