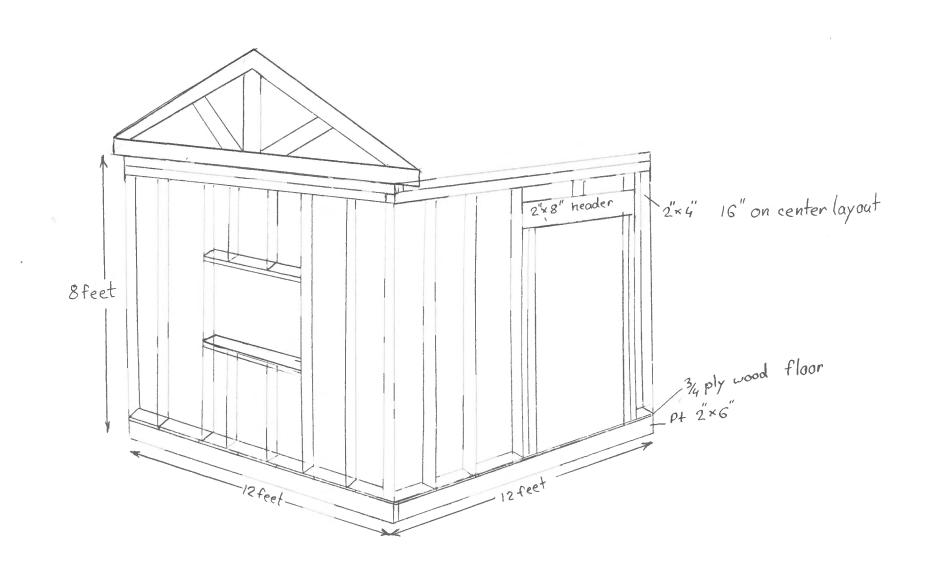

| One (1   | ) complete set of construction drawings must include:                                                                                                                                                                                                                                                                                                                                                                                                                                                                                                                                                                                                                                                                                                                                                 |
|----------|-------------------------------------------------------------------------------------------------------------------------------------------------------------------------------------------------------------------------------------------------------------------------------------------------------------------------------------------------------------------------------------------------------------------------------------------------------------------------------------------------------------------------------------------------------------------------------------------------------------------------------------------------------------------------------------------------------------------------------------------------------------------------------------------------------|
|          | Cross sections w/framing details Floor plans and elevations existing & proposed Detail removal of all partitions & any new structural beams Detail any new walls or permanent partitions Stair details including dimensions of: rise/run, head room, guards/handrails, baluster spacing Window and door schedules Foundation plans w/required drainage and damp proofing (if applicable) Detail egress requirements and fire separation/sound transmission ratings (if applicable) Insulation R-factors of walls, ceilings & floors & U-factors of windows per the IEEC 2009 Deck construction including: pier layout, framing, fastenings, guards, stair dimensions Electronic files in pdf format are also required Proof of ownership is required if it is inconsistent with the assessors records |
| ш        | 1 1001 of Ownership is required if it is inconsistent with the assessors records                                                                                                                                                                                                                                                                                                                                                                                                                                                                                                                                                                                                                                                                                                                      |
| If there | te permits are required for internal & external plumbing, HVAC, and electrical installations are any additions to the footprint or volume of the structure, any new or rebuilt res or, accessory detached structures a plot plan is required. A plot must include:                                                                                                                                                                                                                                                                                                                                                                                                                                                                                                                                    |
|          | The shape and dimension of the lot, footprint of the existing and proposed structure and the distance from the actual property lines. Structures include decks, porches; bow windows, cantilever sections and roof overhangs, sheds, pools, garages and any other accessory structures must be shown with dimensions if not to scale.  Location and dimensions of parking areas and driveways  A change of use may require a site plan exemption application to be filed.                                                                                                                                                                                                                                                                                                                             |
|          | se submit all of the information outlined in this application checklist. If the application is applied, the application may be refused.                                                                                                                                                                                                                                                                                                                                                                                                                                                                                                                                                                                                                                                               |