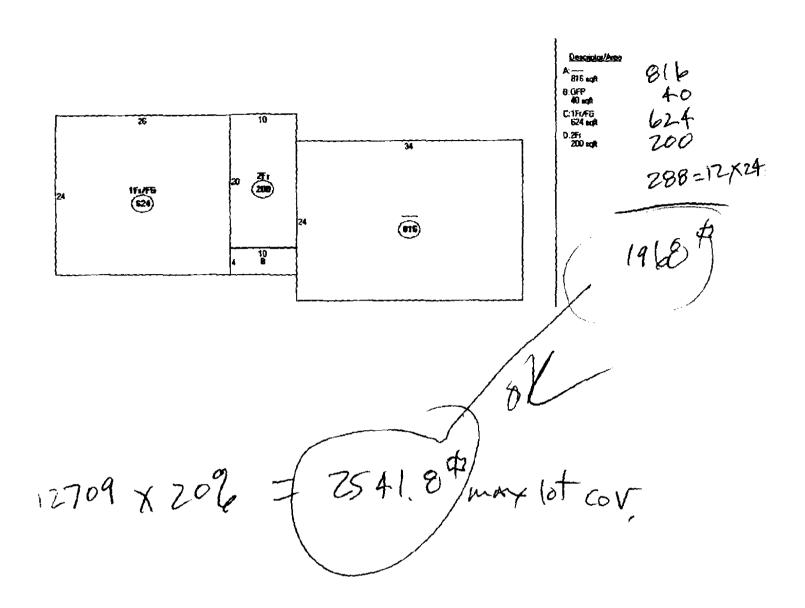

| Location/Address of Construction: /35                                                                                                                                                                                                                                                                                                                                                                                                                                   | Bruittnee                                                                                                                                                   | St Dauth                                                                                                                                        | AND ME OLIDA                                                                                                                                                                                                                              |
|-------------------------------------------------------------------------------------------------------------------------------------------------------------------------------------------------------------------------------------------------------------------------------------------------------------------------------------------------------------------------------------------------------------------------------------------------------------------------|-------------------------------------------------------------------------------------------------------------------------------------------------------------|-------------------------------------------------------------------------------------------------------------------------------------------------|-------------------------------------------------------------------------------------------------------------------------------------------------------------------------------------------------------------------------------------------|
| Total Square Footage of Proposed Structure/A                                                                                                                                                                                                                                                                                                                                                                                                                            |                                                                                                                                                             | are Footage of Lot                                                                                                                              |                                                                                                                                                                                                                                           |
| Tax Assessor's Chart, Block & Lot Chart# Block# Lot# 5-                                                                                                                                                                                                                                                                                                                                                                                                                 | Name Ashot Address 135                                                                                                                                      | e owner, Lessee or<br>Sarkisou<br>Braintnee S<br>Portland, HE                                                                                   | /<br>SF                                                                                                                                                                                                                                   |
| Lessee/DBA (If Applicable)                                                                                                                                                                                                                                                                                                                                                                                                                                              | Owner (if different Name Address City, State & Zip                                                                                                          | nt from Applicant)                                                                                                                              | Cost Of 73 000 Work: \$ 700 C of O Fee: \$ 50                                                                                                                                                                                             |
| Current legal use (i.e. single family)  If vacant, what was the previous use?  Proposed Specific use:  Is property part of a subdivision?  Project description:  A++Cacked Ca                                                                                                                                                                                                                                                                                           | If yes,                                                                                                                                                     | <del>_</del>                                                                                                                                    | '                                                                                                                                                                                                                                         |
| Contractor's name: Askof Scirkisc                                                                                                                                                                                                                                                                                                                                                                                                                                       |                                                                                                                                                             |                                                                                                                                                 | <del></del>                                                                                                                                                                                                                               |
| Address: 135 Braintvee St                                                                                                                                                                                                                                                                                                                                                                                                                                               |                                                                                                                                                             |                                                                                                                                                 | (0.07) 70.7 (0                                                                                                                                                                                                                            |
| City, State & Zip Powland, ME O Who should we contact when the permit is rea                                                                                                                                                                                                                                                                                                                                                                                            |                                                                                                                                                             |                                                                                                                                                 | Telephone: (207) 797-9                                                                                                                                                                                                                    |
| Mailing address: 135 Braintre                                                                                                                                                                                                                                                                                                                                                                                                                                           | =                                                                                                                                                           |                                                                                                                                                 | - · · · · · · · · · · · · · · · · · · ·                                                                                                                                                                                                   |
| Please submit all of the information of the owill result in the low will result in the last request additional information prior to the in this form and other applications visit the Inspect Division office, films a Script Hall or call 874-8703. I hereby cerufy that I am the Owner of record of the that I have been authorized by the owing the owner that I have been authorized by the owner of the laws of this jurisdiction. In addition, if a pennit for we | e automatic der<br>full scope of the passuance of a permit<br>ions Division on-line<br>mamed property, or the<br>sapplication as his/hork described in this | e applicable Claim of your per<br>roject, the Planning. For further inform<br>at www.portlandmannat the owner of record<br>er authorized agent. | hecklist. Failure to rmit.  g and Development Department mation or to download copies of nine gov, or stop by the Inspections ord authorizes the proposed work and I agree to conform to all applicable I certify has the Code Official's |
| authorized representative shall have the authority to e<br>provisions of the codes applicable to this permit.                                                                                                                                                                                                                                                                                                                                                           | THE ME WIES COVERED                                                                                                                                         | Dy this permit at any                                                                                                                           | residential to afforce me 84                                                                                                                                                                                                              |
| Signature: Cloud Scediisor                                                                                                                                                                                                                                                                                                                                                                                                                                              | Date:                                                                                                                                                       | 09/ /10                                                                                                                                         | - Sing die                                                                                                                                                                                                                                |
| This is not a permit; you may                                                                                                                                                                                                                                                                                                                                                                                                                                           | not commence A                                                                                                                                              | NY work until th                                                                                                                                | ie permit is issued 📉 🖔 🐪                                                                                                                                                                                                                 |