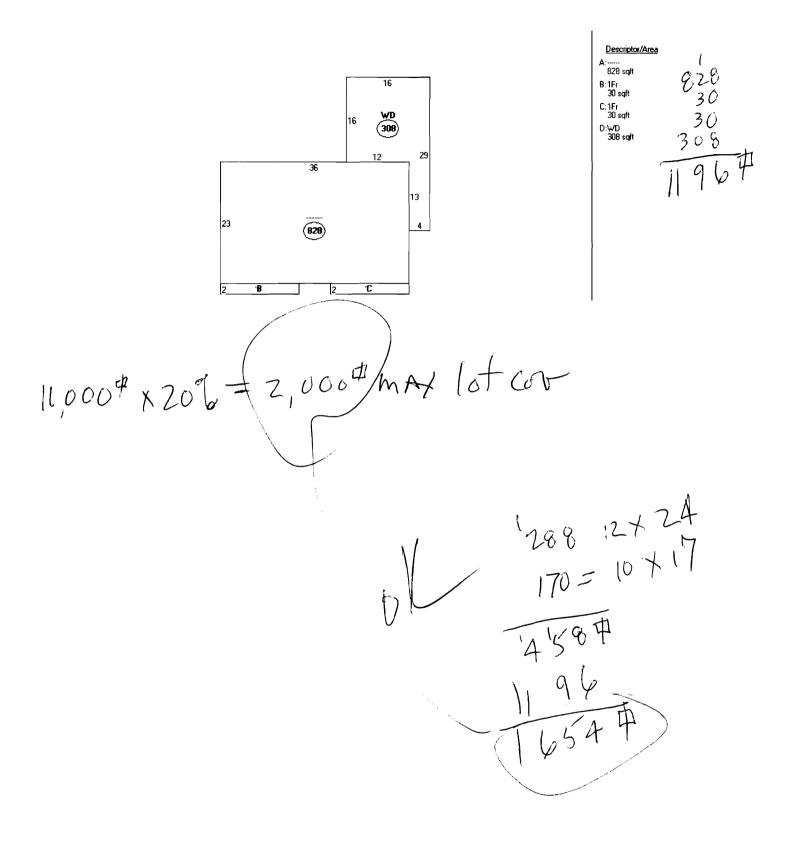

Signature Date:

This is not a permit; you may not commence ANY work until the permit is issue

HI miltost + - - - × メート・ キャン・ ++000 201 (\* ...de. 4 2X8 <sup>p1</sup>JOISTS 16 C.C. WIJENST HANGERS - 12'SPM- "L HX4 <sup>p1</sup> POSTS ZH' > 1, 10 SAUNA TUBES 4 feetded 4.5 INCH LAGE BOLTS TO HOUSC 1 42" GUARDEALL HEIGHT 1 7" RISET HEIGHT 11" TIEGUL DEPTH June 255 : 7 June 40: Portwesters : GMIR FNG 5/4 Decking · Duble Pricober 21 52 evil la ratero 12, 1111 5 \$ t.\*  $\leq$ 0 1 2 1 2 1 V د ] •11 in C > . . - C S 24 Sur S -tomal frer 24×12 288 458 +17410 170 いいいい HOLIN 1 - 2 458 Frat 25 liver 50'slow GEAC: 25 hom - 28' given exist 2 21/given Side, 15t - 12 mer 5-2

7+000+0