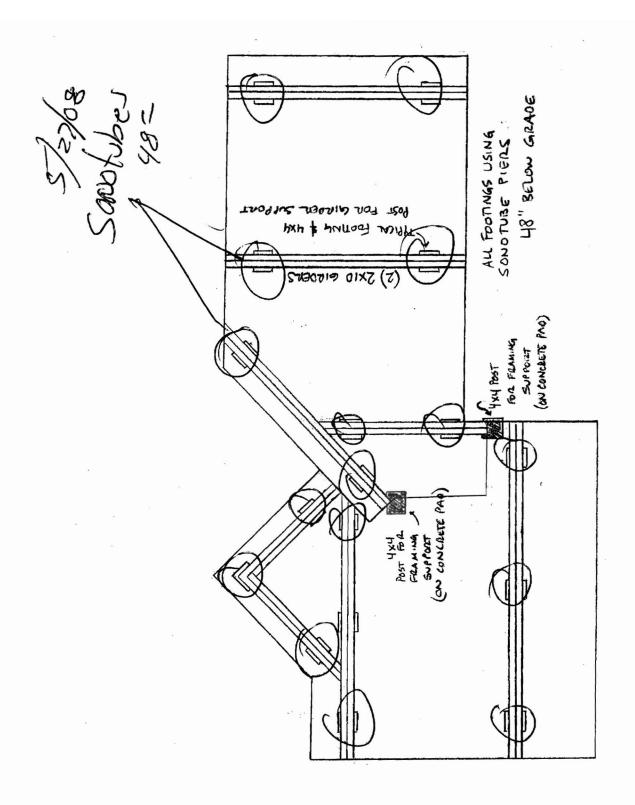

**CBL:** 332 J050001 **Building Permit #:** 08-0446

| City of Portland, Maine -                                                           | •                             |                    | Permit No: 08-0446               | <b>Date Applied For:</b> 05/02/2008 | CBL:                           |
|-------------------------------------------------------------------------------------|-------------------------------|--------------------|----------------------------------|-------------------------------------|--------------------------------|
| 389 Congress Street, 04101                                                          |                               | · · ·              |                                  |                                     | 332 J050001                    |
| Location of Construction:                                                           | Owner Name:                   | -                  | wner Address:                    |                                     | Phone:                         |
| 147 LYNN ST                                                                         | RYAN THOMAS & I               | DONNA M JT   1     | 147 LYNN ST                      |                                     | ( ) 878-3431                   |
| Business Name:                                                                      | Contractor Name:              | C                  | ontractor Address:               |                                     | Phone                          |
| Lessee/Buyer's Name                                                                 | Phone:                        | 1                  | ermit Type:<br>Additions - Dwell | ings                                |                                |
| Proposed Use:                                                                       |                               | Proposed           | Project Description:             |                                     |                                |
| Single Family Home - Addition                                                       | of Bi-Level Deck and 12'x12   | 1 *                | •                                | ck and 12'x12' Shed                 |                                |
| Dept: Zoning State Note:                                                            | s: Approved with Condition    | ns Reviewer:       | Marge Schmucka                   | al Approval D                       | ate: 05/12/2008 Ok to Issue:   |
| Dept: Building State Note: Need more info. Cross-s  1) Fastener schedule per the IR | . •                           |                    | Chris Hanson<br>qr's on plan CSH | Approval D 5/27                     | ate: 05/27/2008 Ok to Issue: ✓ |
| 2) As discussed during the revi                                                     |                               | e snaced with less | than a 4" opening                | hetween each                        |                                |
| <ul><li>3) Permit approved based on the noted on plans.</li></ul>                   | •                             | •                  |                                  |                                     | greed on and as                |
| 4) Frost protection must be inst                                                    | alled per the enclosed detail | as discussed w/ow  | mer/contractor.                  |                                     |                                |