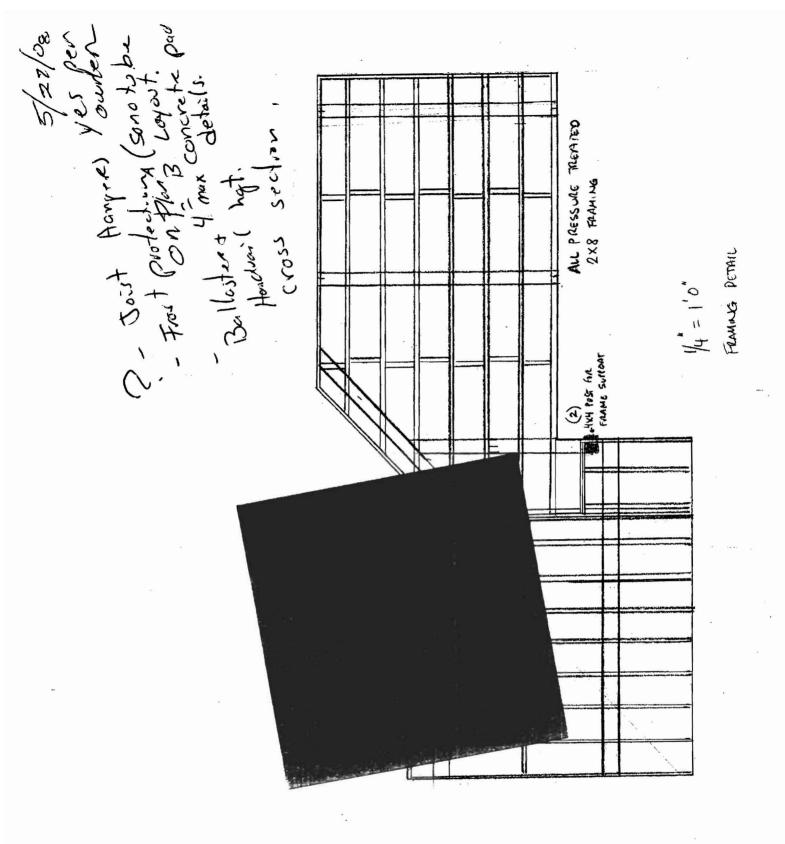

**CBL:** 332 J050001 **Building Permit #:** 08-0446

| City of Portland, Maine -                                                           | •                             |                    | Permit No: 08-0446               | <b>Date Applied For:</b> 05/02/2008 | CBL:                           |
|-------------------------------------------------------------------------------------|-------------------------------|--------------------|----------------------------------|-------------------------------------|--------------------------------|
| 389 Congress Street, 04101                                                          |                               | · · ·              |                                  |                                     | 332 J050001                    |
| Location of Construction:                                                           | Owner Name:                   | -                  | wner Address:                    |                                     | Phone:                         |
| 147 LYNN ST                                                                         | RYAN THOMAS & I               | DONNA M JT   1     | 147 LYNN ST                      |                                     | ( ) 878-3431                   |
| Business Name:                                                                      | Contractor Name:              | C                  | ontractor Address:               |                                     | Phone                          |
| Lessee/Buyer's Name                                                                 | Phone:                        | 1                  | ermit Type:<br>Additions - Dwell | ings                                |                                |
| Proposed Use:                                                                       |                               | Proposed           | Project Description:             |                                     |                                |
| Single Family Home - Addition                                                       | of Bi-Level Deck and 12'x12   | 1 *                | •                                | ck and 12'x12' Shed                 |                                |
| Dept: Zoning State Note:                                                            | s: Approved with Condition    | ns Reviewer:       | Marge Schmucka                   | al Approval D                       | ate: 05/12/2008 Ok to Issue:   |
| Dept: Building State Note: Need more info. Cross-s  1) Fastener schedule per the IR | . •                           |                    | Chris Hanson<br>qr's on plan CSH | Approval D 5/27                     | ate: 05/27/2008 Ok to Issue: ✓ |
| 2) As discussed during the revi                                                     |                               | e snaced with less | than a 4" opening                | hetween each                        |                                |
| <ul><li>3) Permit approved based on the noted on plans.</li></ul>                   | •                             | •                  |                                  |                                     | greed on and as                |
| 4) Frost protection must be inst                                                    | alled per the enclosed detail | as discussed w/ow  | mer/contractor.                  |                                     |                                |