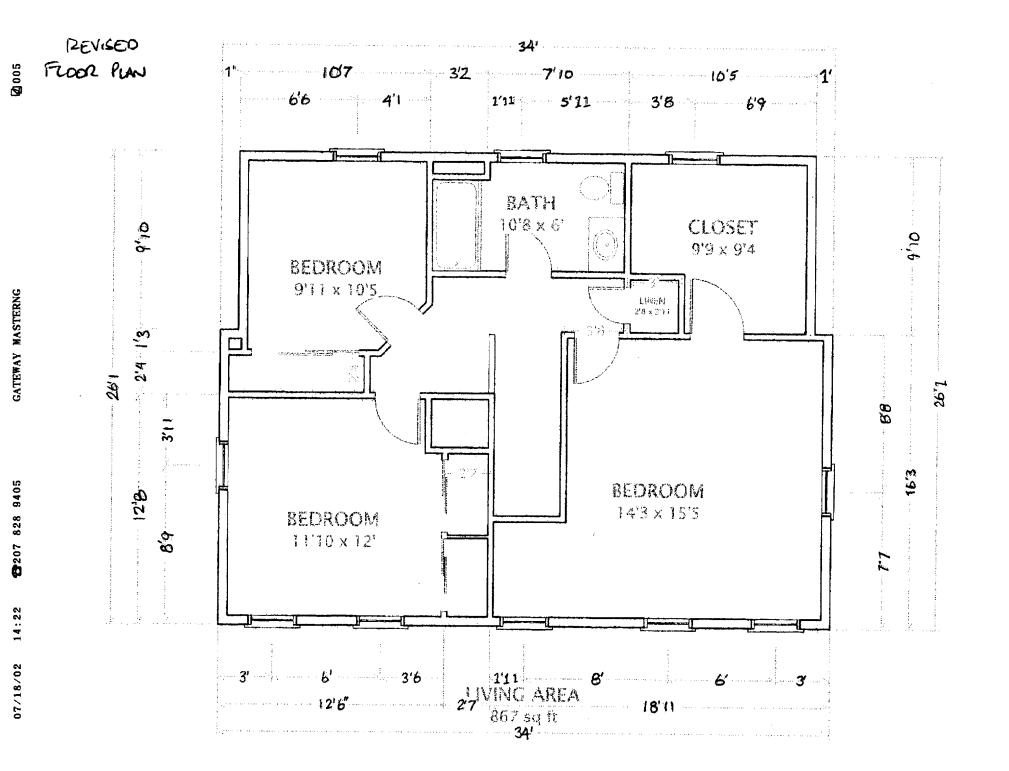

# **Remarks**:

Hello Mike,

As per our conversation yesterday, please find the revised (again) drawings for my home at 147 Lynn Street. It will now be an extension of the dormer on the left and right in the back with no change to the existing height of the roof. On the building permit application page, would you mind changing the total square footage to read 210 sq' for the structure and 290 sq' for the attic? On the proposed use line, could we change the word bathroom, to closet and cross out the 3' rear addition line to match my faxed copy? The cost of work will be less but I'll keep that amount as is so the fee won't change. I hope I can make those changes to the application page but if not let me know and I'll come in to fill out a new one. Many thanks.

| Location/Address of Construction: 14-                                                                                                                               | 7 LYNN                                              | STREET                       |               |                                                               |
|---------------------------------------------------------------------------------------------------------------------------------------------------------------------|-----------------------------------------------------|------------------------------|---------------|---------------------------------------------------------------|
| Total Square Footage of Proposed Structure<br>297 SQ' + 570 SQ'                                                                                                     | ɪrə<br>A /∏( ≭                                      | Square Footage of Lot<br>12  | , 93          | 22                                                            |
| Tax Assessor's Chart, Block & LotChart#Block#Lot#33h050                                                                                                             | Owner: TH                                           | onas & Donna Ryan            |               | Telephone: 207<br>878 - 3431                                  |
| Lessee/Buyer's Name (If Applicable)                                                                                                                                 | Applicant<br>telephone<br>Thomas<br>147 NA<br>BUTAN | ruan<br>In St                | W             | ost Of<br>Ork: \$ <u>18,000</u><br>e: \$ 149 <sup>&amp;</sup> |
| Current use: SINGLE FAMILY DW                                                                                                                                       | aling_                                              |                              |               |                                                               |
| If the location is currently vacant, what we                                                                                                                        | as prior use:                                       | NA                           |               |                                                               |
| Approximately how long has it been vacc                                                                                                                             | ınt:                                                | NA                           |               | _                                                             |
| Project description <sup>,</sup>                                                                                                                                    |                                                     | TTURDON TO SINGLE            |               |                                                               |
| Contractor's name, address & telephone:<br>Who should we contact when the permit                                                                                    | THOMA<br>147 WI                                     | S RYAN<br>NN ST. PORTIAND 04 |               | (w) 826-9400                                                  |
| Mailing address: 141 LYNN ST.                                                                                                                                       | ·····,                                              |                              |               |                                                               |
| <b>Politiwo ME, 04103</b><br>We will contact you by phone when the p<br>review the requirements before starting and<br>and a \$100.00 fee if any work starts before | ny work, with                                       | n a Plan Reviewer. A stop w  | /o <b>r</b> k |                                                               |
| IF THE REQUIRED INFORMATION IS NOT INCL<br>DENIED AT THE DISCRETION OF THE BUILDING                                                                                 |                                                     |                              |               |                                                               |