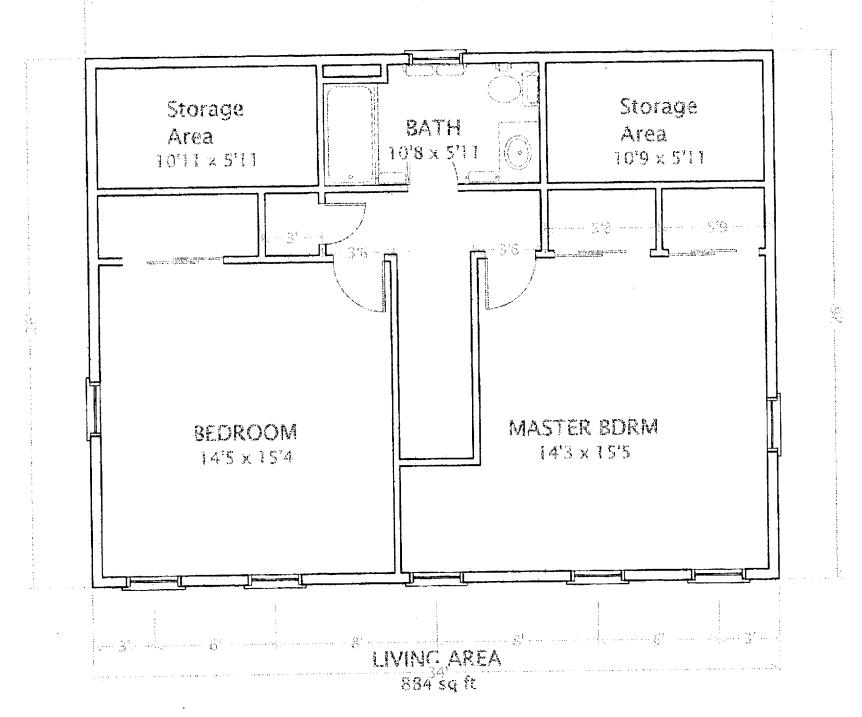

EXISTING FLOOR PLAN

07/18/02

REVISED WINDOW & DOOR SCHEDULE

ALL WINDOWS & DOORS BO" AFF ALL EXTERIOR HEADERS TO BE TRIPLE 2X8 W/2 PLYWOOD SANDWICH (SET DETAIL)

### BED ROOM

(1) 32 × 55 DOUBLE HUNG

## CLOSET

(1) 32 x 55 DOUBLE HUNG

# DOOR SCHEDULE

ALL DOORS WILL RE INTORIOR / HOLLOW CORE 6 PANEL

ALL INTERIOR HEADENS WILL BE LXB DAUGLE (SEE RETAIL)

MASTER BED (TO CLOSET) (1) 30× 30 LH (6 PANEL) REDROOM (9'11 X 10'S) (1) 30 × 80 LH (6 PANEL) (1) 72" × BO SLIDING DOOR (EXISTING) BEDROOM (11/10" x 12') (1). 30× BO LH (6PANEL)-(EXISTING) (2) 48 × 80 SLIDING DOOL-(EASTING) LINEN