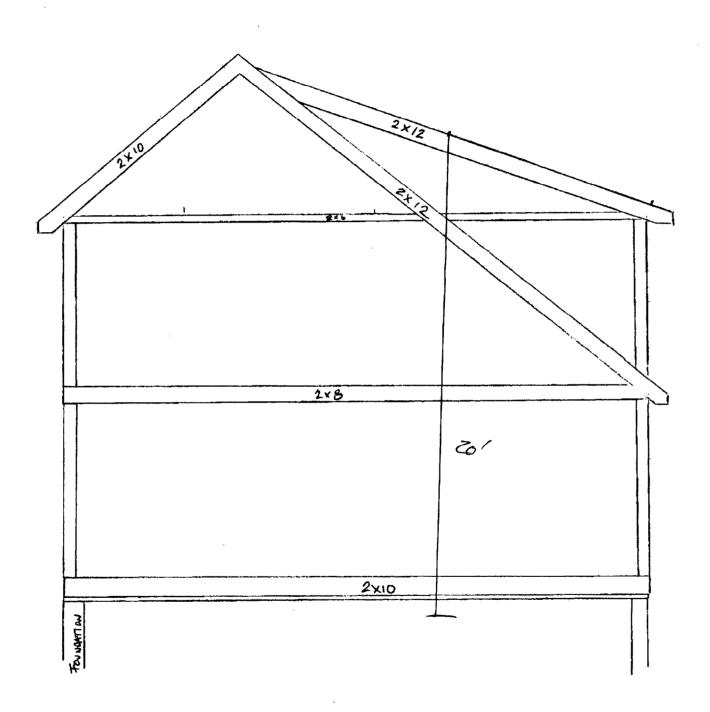

| Application ID Number:        | 2-0692                     | Delet                               | e Save Close        |
|-------------------------------|----------------------------|-------------------------------------|---------------------|
| Department: Building          | Status: Approve            | ed with Conditions <b>TReviewer</b> | Mike Nugent         |
| Comments                      |                            | Approval Dat                        | <b>e</b> 07/31/2002 |
|                               |                            |                                     |                     |
|                               |                            | Given On Dat                        | • 07/30/2002        |
| OK to Issue Permit            | Name Mike Nugent           | Date 07/31/20                       | 02 <b>Date 2</b>    |
| Conditions Section:           | Add New<br>Condition Fr    |                                     | Delete Condition    |
| Ridge beam must be at least 2 | 2-2" x 12" with proper jac | k studs. Owner notified, 7/31/20    | :<br>02             |
|                               |                            |                                     |                     |
| New sleeping room window m    | ust meet Egress Standard   | ds                                  |                     |
|                               |                            |                                     |                     |
|                               |                            |                                     |                     |
|                               |                            |                                     |                     |
| Create Date: 06/24/           | 2002 By jmy                | Update Date: 07/31/2                | 2002 <b>By m</b> jn |