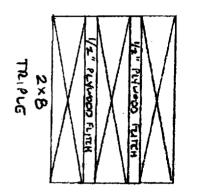

EXISTING FLOOR PLAN

07/18/02

REVISED WINDOW & DOOR SCHEDULE

ALL WINDOWS & DOORS BO" AFF ALL EXTERIOR HEADERS TO BE TRIPLE 2X8 W/2 PLYWOOD SANDWICH (SET DETAIL)