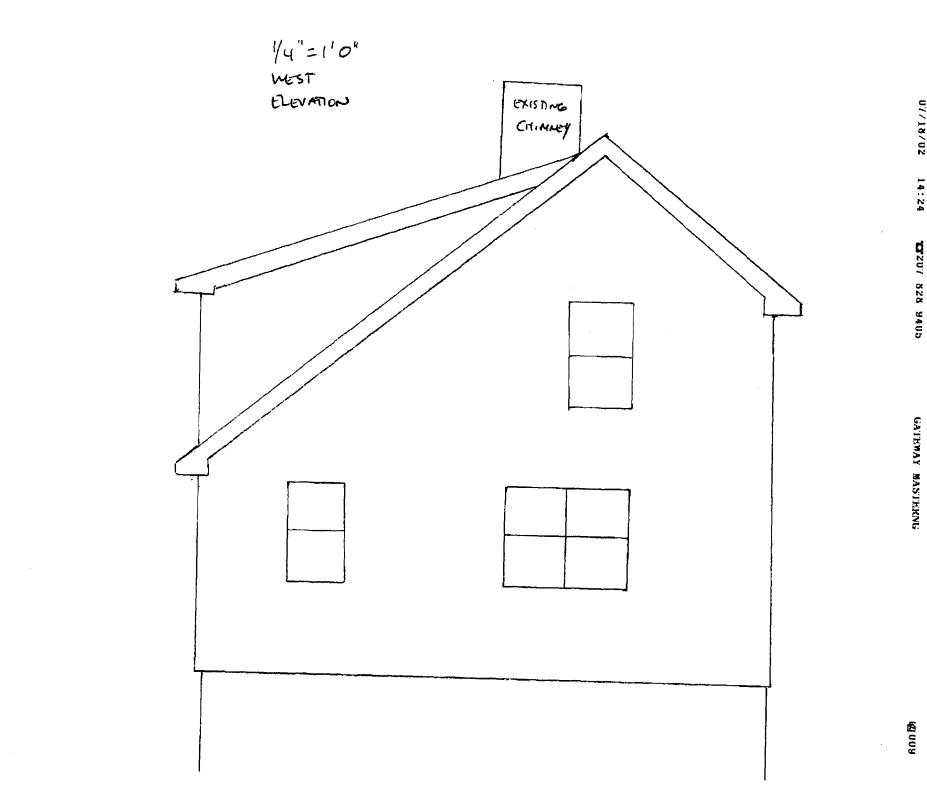

# **Remarks**:

Hello Mike,

As per our conversation yesterday, please find the revised (again) drawings for my home at 147 Lynn Street. It will now be an extension of the dormer on the left and right in the back with no change to the existing height of the roof. On the building permit application page, would you mind changing the total square footage to read 210 sq' for the structure and 290 sq' for the attic? On the proposed use line, could we change the word bathroom, to closet and cross out the 3' rear addition line to match my faxed copy? The cost of work will be less but I'll keep that amount as is so the fee won't change. I hope I can make those changes to the application page but if not let me know and I'll come in to fill out a new one. Many thanks.