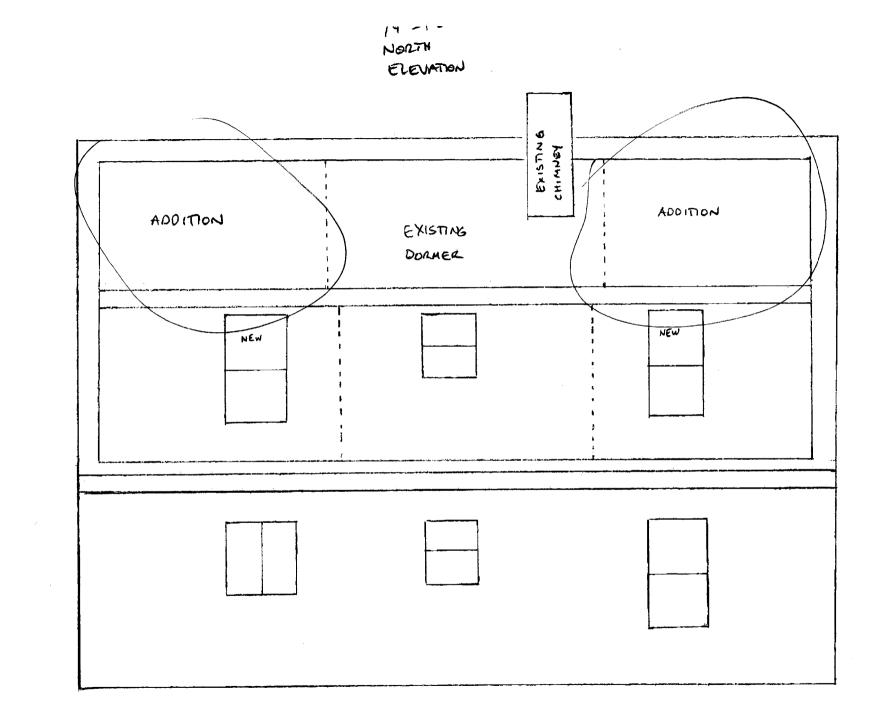

# **Remarks**:

Hello Mike,

As per our conversation yesterday, please find the revised (again) drawings for my home at 147 Lynn Street. It will now be an extension of the dormer on the left and right in the back with no change to the existing height of the roof. On the building permit application page, would you mind changing the total square footage to read 210 sq' for the structure and 290 sq' for the attic? On the proposed use line, could we change the word bathroom, to closet and cross out the 3' rear addition line to match my faxed copy? The cost of work will be less but I'll keep that amount as is so the fee won't change. I hope I can make those changes to the application page but if not let me know and I'll come in to fill out a new one. Many thanks.