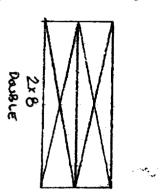

EXISTING FLOOR PLAN

07/18/02

REVISED WINDOW & DOOR SCHEDULE

ALL WINDOWS & DOORS BO" AFF ALL EXTERIOR HEADERS TO BE TRIPLE 2X8 W/2 PLYWOOD SANDWICH (SET DETAIL)