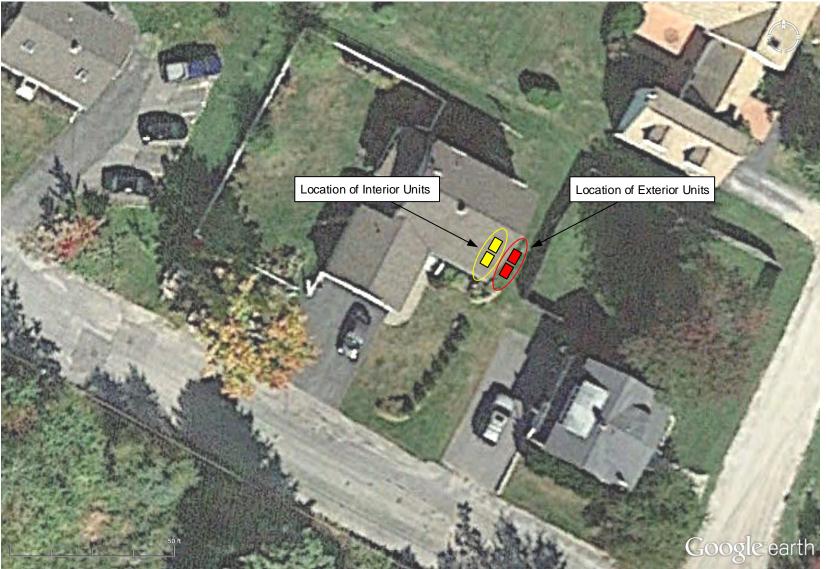

One indoor unit located in living room, and the other in the master bedroom.

The exterior unit associated with the living room located on the eastern gable end, and the exterior unit associated with the master bedroom located on eastern gable end (as shown) or west end of garage.