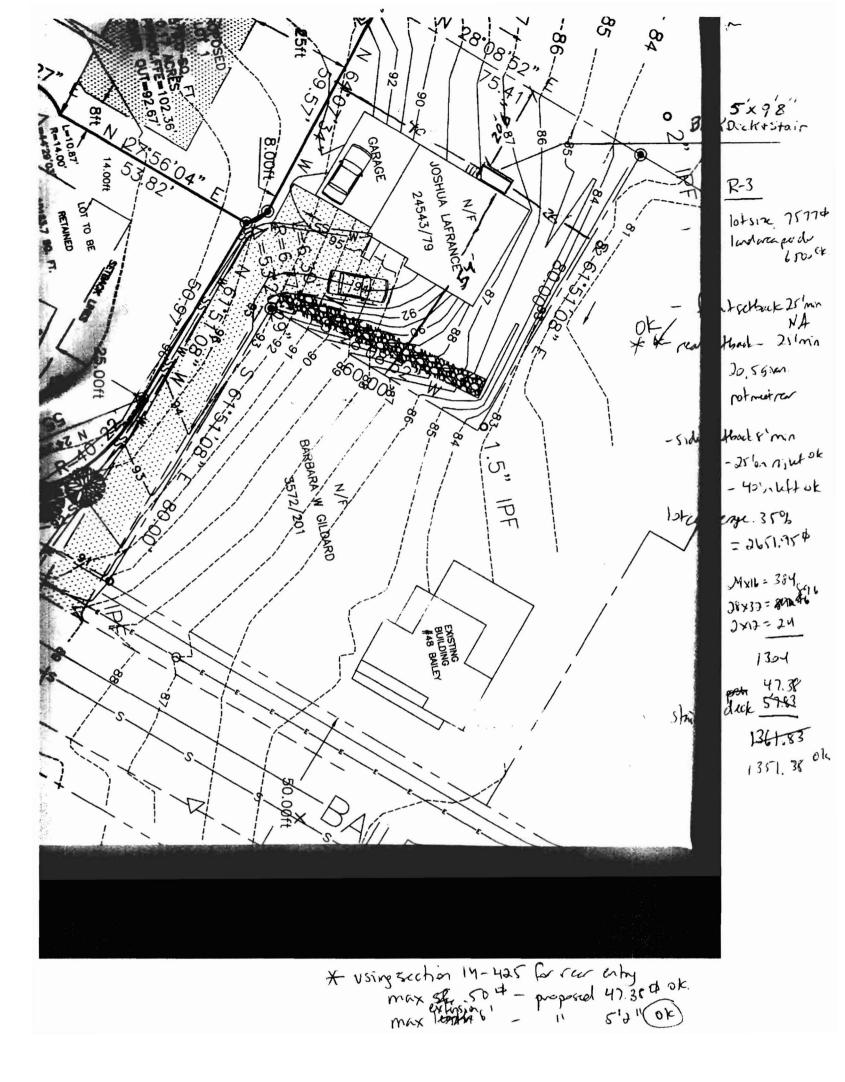

Revised 09-26-08

| City of Portland, Maine<br>389 Congress Street, 0410 | Permit No: 09-0659                                                 | <b>Date Applied For:</b> 06/24/2009 | CBL:<br>332 G007001                |                                         |                                   |  |
|------------------------------------------------------|--------------------------------------------------------------------|-------------------------------------|------------------------------------|-----------------------------------------|-----------------------------------|--|
| Location of Construction:                            | Owner Name:                                                        | ·                                   | Owner Address:                     | Phone:                                  |                                   |  |
| 40 BAILEY AVE                                        | LAFRANCE JOSHUA                                                    | & APRIL M                           | 40 BAILEY AVE                      | 207-797-7469                            |                                   |  |
| Business Name:                                       | siness Name: Contractor Name:                                      |                                     | Contractor Address:                | Phone                                   |                                   |  |
|                                                      | Heritage Fine Homes                                                | Heritage Fine Homes                 |                                    | P.O. Box 3662 Auburn                    |                                   |  |
| Lessee/Buyer's Name                                  | Phone:                                                             | P                                   | Permit Type: Additions - Dwellings |                                         |                                   |  |
| Proposed Use:                                        |                                                                    | Proposed                            | Project Description:               |                                         |                                   |  |
| •                                                    | ion of 7'4" x 5'2" Back Deck with<br>47.38 sf. THIS IS AN AFTER TH |                                     |                                    | ack Deck with Stairv<br>TER THE FACT PI | vay (40.5" x 33.75"),<br>ERMIT.   |  |
|                                                      | tatus: Approved with Conditions the deck was 57.83 sf. It was 9'8" |                                     | Ann Machado<br>fied deck is now 4  | Approval D 7.38 sf and it               | ate: 06/25/2009<br>Ok to Issue: ✓ |  |

measures 74" x 52".

1) This property shall remain a single family dwelling. Any change of use shall require a separate permit application for review and

2) This permit is being approved on the basis of plans submitted. Any deviations shall require a separate approval before starting that work.

 Dept:
 Building
 Status:
 Approved with Conditions
 Reviewer:
 Tom Markley
 Approval Date:
 06/25/2009

 Note:
 Ok to Issue:
 ✓

- 1) The existing deck shall be inspected for adequate fasteners and bearing for spans, and modifications may be required
- 2) Permit approved based on the plans submitted and reviewed w/owner/contractor, with additional information as agreed on and as noted on plans.
- 3) Application approval based upon information provided by applicant. Any deviation from approved plans requires separate review and approval prior to work.

## Comments:

6/24/2009-amachado: Left vcm for Josh La France. Deck does not meet the 25' rear setback for the R-3 residential zone, so permit is denied. Asked Josh to call me.

6/25/2009-amachado: Met with Josh at the counter. He has modified the deck by taking about two feet off the end of it to bring it into compliance with section 14-425. He modified the application to meet the final dimensions of the deck.

| City of Portland, Maine - Building or Use Permit                                   |                                      |                    | Permit No:             | Date Applied For:                    | CBL:                             |  |
|------------------------------------------------------------------------------------|--------------------------------------|--------------------|------------------------|--------------------------------------|----------------------------------|--|
| 389 Congress Street, 04101 Tel:                                                    | 09-0659                              | 06/24/2009         | 332 G007001            |                                      |                                  |  |
| Location of Construction:                                                          | Owner Name:                          |                    | Owner Address:         | Phone:                               |                                  |  |
| 40 BAILEY AVE                                                                      | LAFRANCE JOSHUA & APRIL M            |                    | 40 BAILEY AVE          | 207-797-7469                         |                                  |  |
| Business Name:                                                                     | Contractor Name: Heritage Fine Homes |                    | Contractor Address:    | Phone                                |                                  |  |
|                                                                                    |                                      |                    | P.O. Box 3662 Auburn   |                                      | (207) 783-0650                   |  |
| Lessee/Buyer's Name                                                                | Phone:                               |                    | Permit Type:           |                                      |                                  |  |
|                                                                                    |                                      |                    | Additions - Dwellings  |                                      |                                  |  |
| Proposed Use:                                                                      |                                      | Propose            | d Project Description: |                                      | <del>-</del>                     |  |
| Single Family Home - Addition of 7 Stairway (40.5" x 33.75"), 47.38 s FACT PERMIT. |                                      | 1                  |                        | ack Deck with Stairw TER THE FACT PE | vay (40.5" x 33.75") ,<br>ERMIT. |  |
| Dept: Zoning Status:                                                               | Approved with Condition              | ns <b>Reviewer</b> | Ann Machado            | Approval D                           | ate: 06/25/2009                  |  |
| <b>Note:</b> Original footprint of the de measures 7'4" x 5'2".                    | ck was 57.83 sf. It was 9'8          | 8" x 5'. The mod   | lified deck is now 4   | 7.38 sf and it                       | Ok to Issue:                     |  |
| 1) This property shall remain a sin                                                | gle family dwelling. Any             | change of use sh   | all require a separat  | e permit application                 | for review and                   |  |

2) This permit is being approved on the basis of plans submitted. Any deviations shall require a separate approval before starting that work.

 Dept:
 Building
 Status:
 Approved with Conditions
 Reviewer:
 Tom Markley
 Approval Date:
 06/25/2009

 Note:
 Ok to Issue:
 ✓

- 1) The existing deck shall be inspected for adequate fasteners and bearing for spans, and modifications may be required
- 2) Permit approved based on the plans submitted and reviewed w/owner/contractor, with additional information as agreed on and as noted on plans.
- 3) Application approval based upon information provided by applicant. Any deviation from approved plans requires separate review and approval prior to work.