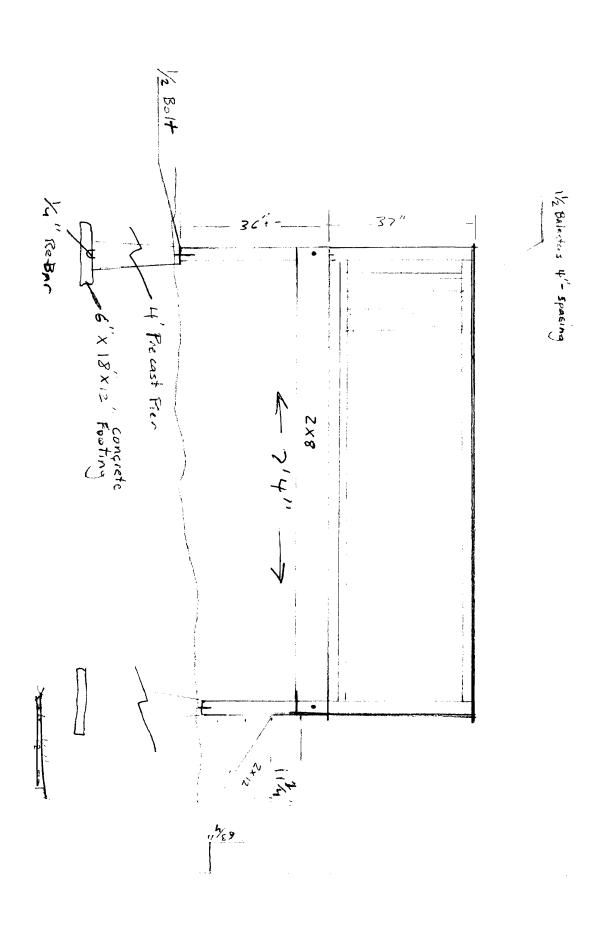

9'8"×5" Hb"x 60"= 69100 405"× 33.75"= \$321.88 \$7.44= 57.83\$

114 x 63 8 xer "3/0H 28.8 区 Shab PT Decking , S.L. 6/25/09 ,5 text post From 40.5"×33.75" 1346.80 425.Ch =

2-4x 3/8 balulays 2'oc into 2x8 radger Flashed & & inding

ZX8 PT 16 O.C. with joist hangers

74"x 55"= 88"x 60"=54514