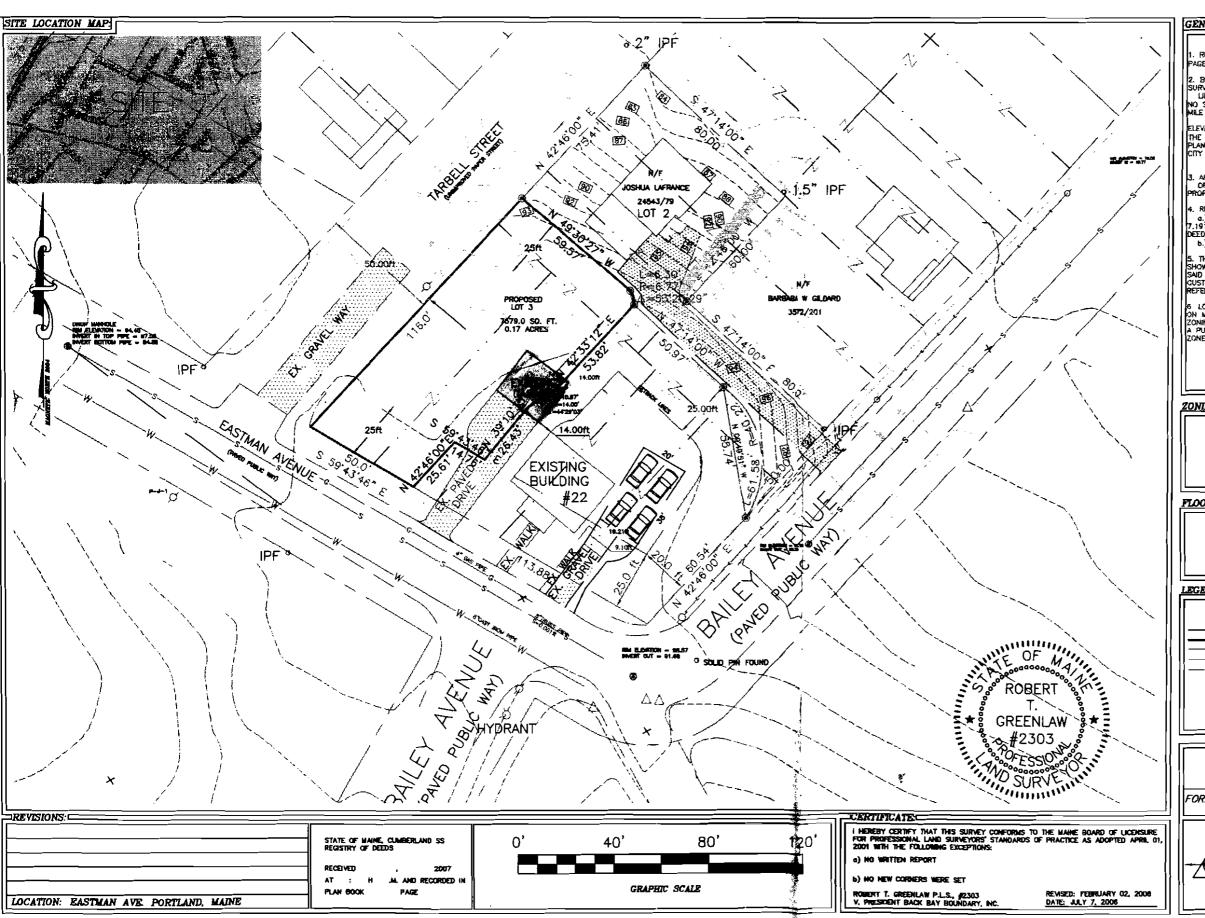

#### GENERAL NOTES:

. RECORD OWNER OF PARCEL: SIDNEY P & DEBORAH A KUMARTIN, JTS, BOOK 20704 AGE 316 AS RECORDED IN THE CUMBERLAND COUNTY REGISTRY OF DEEDS (CCRD).

2. BEARINGS ARE BASED UPON A MAGNETIC DISSERVATION TAKEN AT THE TIME OF THIS SURVEY, UTBLIZING THE FOLLOWING EQUIPMENT:
LIETZ SOKKISHA SET 4 TOTAL STATION, LIETZ SDR 33 DATA COLLECTOR, NO STATE PLANE COORDINATES WERE AVAILABLE FOR THIS PROJECT WITHIN A 1/2 MILE OF THE SITE.

ELEVATIONS BASED UPON THE INVERTS OF THE TWO MANHOLES SHOWN HEREON AND THE ELEVATIONS OF SAID MANHOLES AS SHOWN ON SHEET #1 OF J OF THIS SET OF PLANS AND ON PLAN REFERENCE 40 BELOW, ELEVATIONS ARE ASSUMINED TO BE ON CITY DATUM APPROXIMATELY N.G.V.D. 1929.

3, Area of Original Parcel:
Original LDT: 25,323,2 50, ft., 0.59 acres, see the plan for areas of the Proposed LDTs,

4. REFERENCE IS MADE TO THE FOLLOWING PLANS:

a.) FOREST AVENUE TERRACE, PORTLAND, MAINE, DWINED BY LIW.WILBUR, DATED MAY 77,1910 BY ALLELIOT, C.E., RECORDED IN THE CUMBERLAND COUNTY REGISTRY OF DEEDS PLAN BOOK 12 PAGE 5.

b.) CITY OF PORTLAND ASSESSORS PLAN NO. 332, UNDATED

S. THE ABOVE PARCELS ARE BENEFITTED BY THE FEE OF ALL THE STREETS AND WAY'S SHOWN ON SAID PLAN, IN COMMON WITH THE DWINERS OF THE OTHER LOTS SHOWN ON SAID PLAN, AND SUBJECT TO THE RIGHT OF ALL OF SAID LOT OWNERS TO MAKE ANY CUSTOMARY USE OF SAID STREETS AND WAYS, IN ACCORDANCE WITH ABOVE REFERENCED DEEDS.

6 LOT THREE RECEIVED A ZONING BOARD OF APPEALS APPROVAL AS A BUILDABLE LOT ON MAY 4, 2006. LOTS 1 AND 2 AS SHOWN ON THIS PLAN MEET THE CURRENT ZONING STANDARDS AS BUILDABLE LOTS ACCORDING TO THE REQUIRED FRONTAGE ON A PUBLIC STREET AND SQUARE FOCTAGE REQUIRMENTS FOR A LOT IN RESIDENTIAL ZONE R-3.

ZONE: R-3 RESIDENTIAL
SETBACKS: FROMT ~ 25 FT
SEAR ~ 25 FT
SEC = 1-1/2 STORY 8 F; 2 STORES 14 FT
ON SIDE STREET — 20 FT
MANDRUM LOT SIZE: 8500 SC FT
MANDRUM BUILDON RECHT: 35 FT
MANDRUM BUILDON RECHT: 35 FT
MANDRUM LOT COVERAGE: 25%

#### FLOOD NOTE:

BY GRAPHIC PLDITING CHLY, THIS PROPERTY IS IN ZONE X OF THE FLOOD INSURANCE RATE WAR, COMMUNITY PINNEL NO. 230061 NO. WHICH BEARS AN EFFECTIVE DATE OF DEC ON, 1998 AND IS NOT IN A SPECIAL FLOOD HAZARD AREA.

#### LEGEND:

Copped 5/8" Rebor Foun-Iron Pipe Found N/F Now Or Formerly Abutter Line TYP. TYPICAL Street Line Setbook Line Edge of traveled

(ec'd 10/20/09

EXISTING CONDITIONS PLAN AT: EASTMAN AVENUE, PORTLAND, MAINE

DEBORAH KILMARTIN

PREPARED BY: BACK BAY BOUNDARY, INC. LAND SURVEYING 643 FOREST AVENUE

PORTLAND, MAINE

CHECKED BY: MINB SCALE: 1" = 40" DATE OF SURVEY: 07/22/2004 JOB NUMBER: 2004099 SHEET: 1 OF 3 207-774-2855 FAX 207-347-4346 DRAWER: 2004 NO: 099