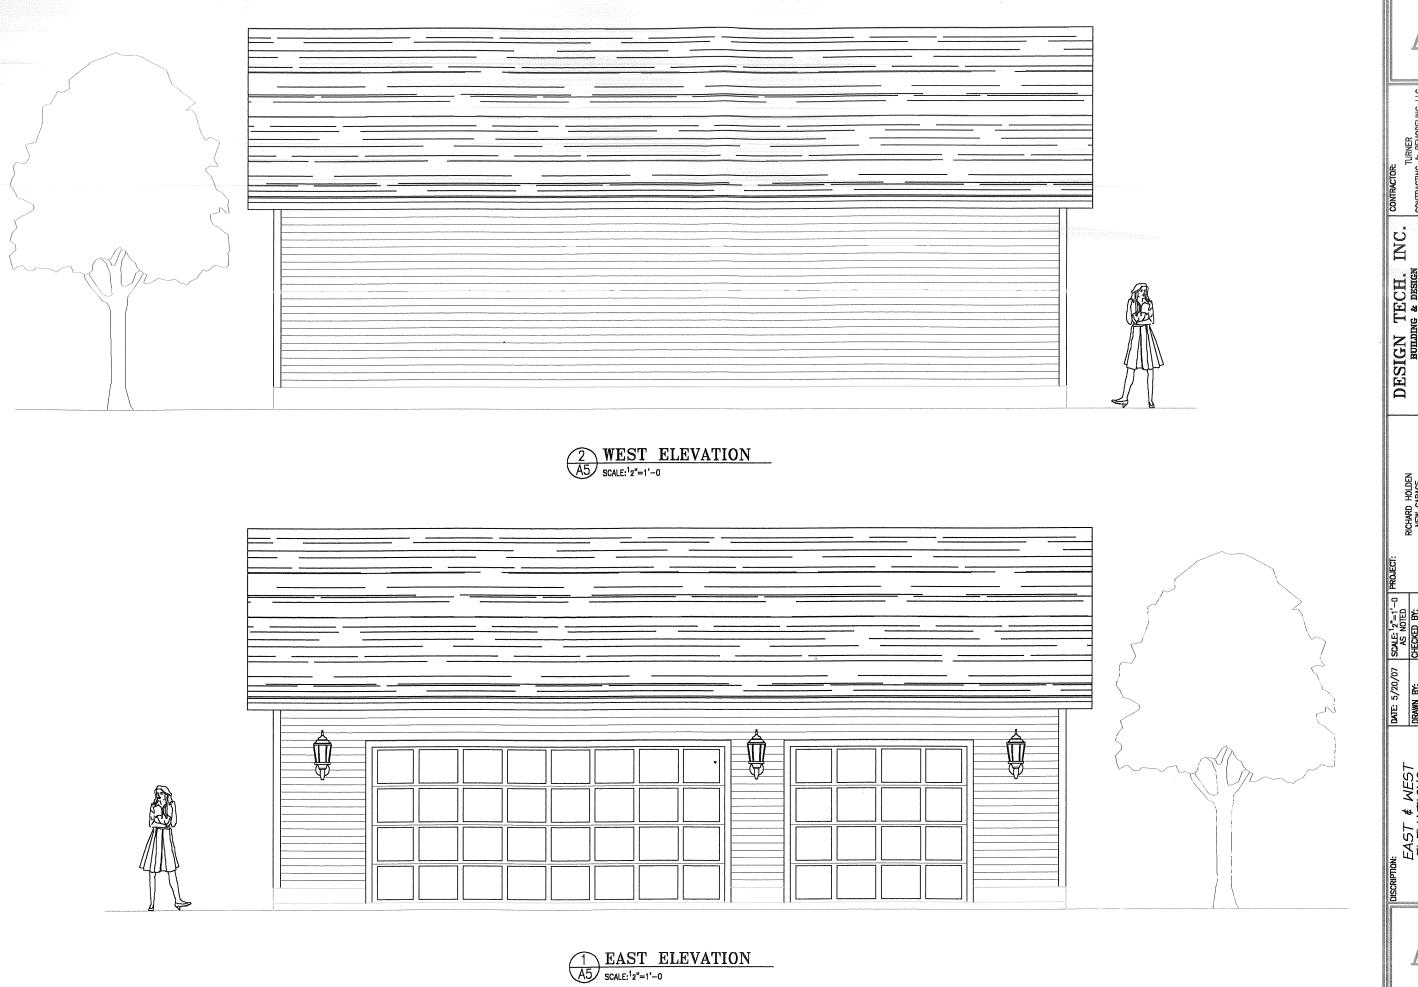

| Location/Address of Construction: 14, 7         | Carboll Ave   | enue, Portland, Main            | Δ                                     |
|-------------------------------------------------|---------------|---------------------------------|---------------------------------------|
| 14 1                                            |               |                                 |                                       |
| Total Square Footage of Proposed Structure/Area |               | Square Footage of Lot<br>36,720 |                                       |
| Tax Assessor's Chart, Block & Lot               | Applicant *   | nust be owner, Lessee or Buy    | er* Telephone:                        |
| Chart# Block# Lot#                              | Applicant 1   | nust be owner, Lessee of Buy    |                                       |
|                                                 | Name Ric      | chard B. Holden, III            | 207-797-8785                          |
| 332 FOOY , 008                                  | Address 14    | Tarbell Ave.                    | 207-751-4018 Cell                     |
| 1                                               | City, State & | Zip Portland, ME 04             | 103                                   |
| Lessee/DBA (If Applicable)                      | Owner (if di  | fferent from Applicant)         | Cost Of                               |
|                                                 | Name          |                                 | Work: \$ 40,000                       |
| N/A                                             | 4 1 1         | N/A                             | C of O Fee: \$ 1                      |
|                                                 | Address       |                                 |                                       |
|                                                 | City, State & | : Zip                           | Total Fee: \$ \(\frac{1000}{000}\)    |
|                                                 |               | F                               | 10tai 1 cc. #                         |
| Current legal use (i.e. single family) Sing     | gle Family    |                                 | DEPT                                  |
| If vacant, what was the previous use?           |               |                                 |                                       |
| Proposed Specific use: Garage for ca            | ars           |                                 |                                       |
| Is property part of a subdivision? <u>No</u>    |               | yes, please name                | 0.000                                 |
| Project description:                            |               |                                 | \ \ \ \ \ \ \ \ \ \ \ \ \ \ \ \ \ \ \ |
| Freestanding 3 car                              | garage        | itelache 1                      |                                       |
|                                                 |               |                                 | [                                     |
| Contractor's name: Pompeo Sand &                | Gravel        |                                 |                                       |
| Address: Webster Road                           |               |                                 | 10                                    |
| City, State & ZipBuxton, Maine 040              | )38           | XXCax                           | Telephone: 776-8130                   |
| Who should we contact when the permit is rea    | dy: Richard   | B. Holden, III 7                | Telephone: 797-8785                   |
| Mailing address: 14 Tarbell Avenue,             |               |                                 |                                       |
| Diagon out mit all of the information           | 41'           | 4L 1: - 1.1 - CL1-1             | '- 4 T2 '1 4                          |