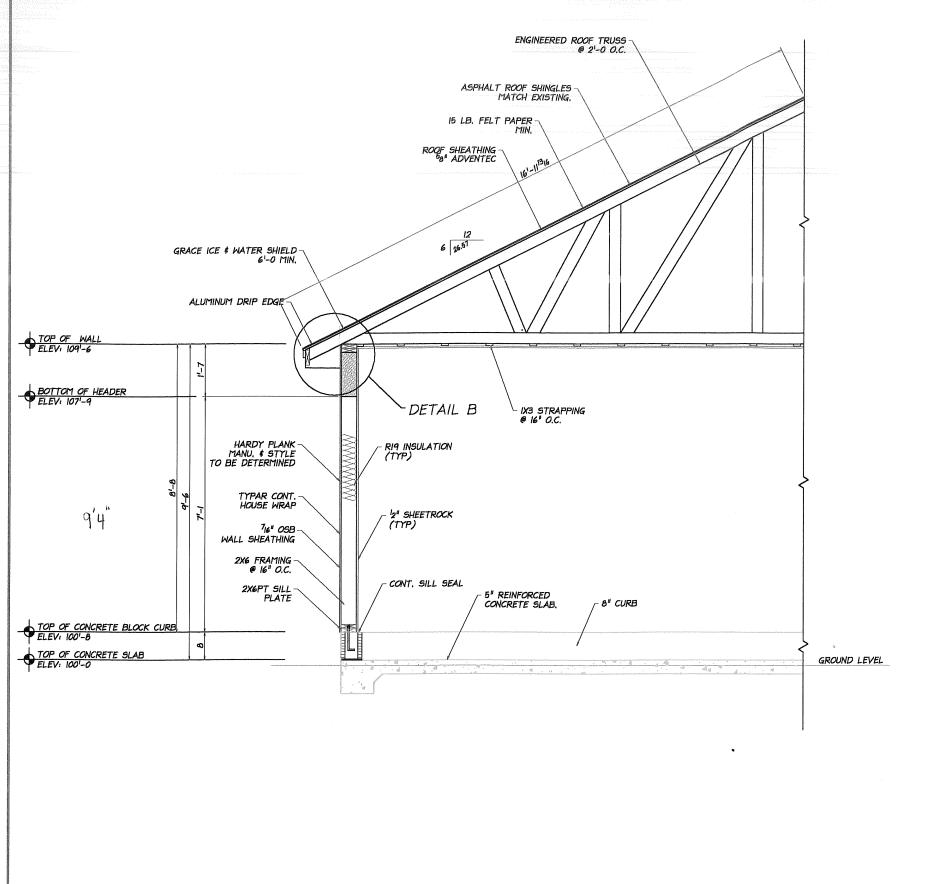

#### Permit No: Date Applied For: CBL: City of Portland, Maine - Building or Use Permit 07-1271 10/05/2007 332 F004001 389 Congress Street, 04101 Tel: (207) 874-8703, Fax: (207) 874-8716 **Location of Construction:** Owner Name: Owner Address: Phone: 14 TARBELL AVE ORLANDO CARMELA D & RICH 14 TARBELL AVE Business Name: Contractor Name: Contractor Address: Phone Pompeo Sand & Gravel Webster Road Buxton (207) 776-8130 Lessee/Buyer's Name Phone: Permit Type: Garages - Detached **Proposed Project Description:** Proposed Use: Single Family Home - Install Detached 3 Car Garage (28' x36') Install Detached 3 Car Garage (28' x 36') 10/26/2007 Dept: Zoning Status: Approved with Conditions Reviewer: Ann Machado **Approval Date:** Ok to Issue: Note: 1) This property shall remain a single family dwelling. Any change of use shall require a separate permit application for review and 2) This permit is being approved on the basis of plans submitted. Any deviations shall require a separate approval before starting that work. Dept: Building Status: Approved with Conditions Reviewer: Tom Markley **Approval Date:** 10/30/2007 Note: Ok to Issue: