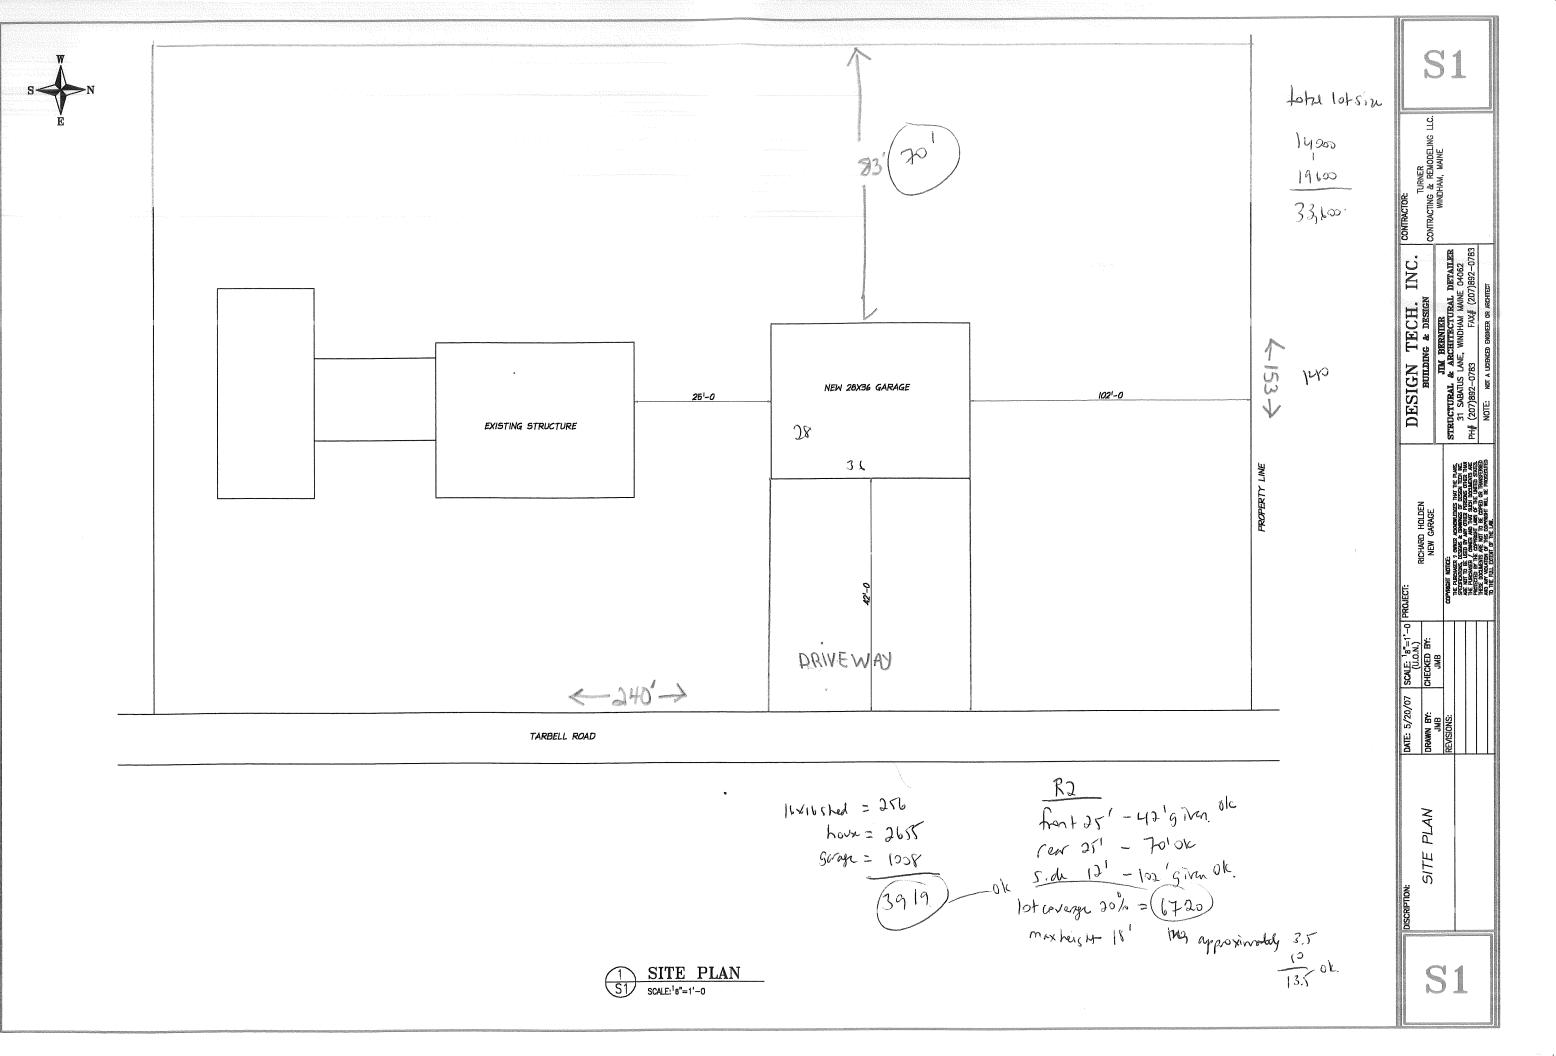

| Location/Address of Construction: 14, 7         | Carboll Ave   | enue, Portland, Main            | Δ                                     |
|-------------------------------------------------|---------------|---------------------------------|---------------------------------------|
| 14 1                                            |               |                                 |                                       |
| Total Square Footage of Proposed Structure/Area |               | Square Footage of Lot<br>36,720 |                                       |
| Tax Assessor's Chart, Block & Lot               | Applicant *   | nust be owner, Lessee or Buy    | er* Telephone:                        |
| Chart# Block# Lot#                              | Applicant 1   | nust be owner, Lessee of Buy    |                                       |
|                                                 | Name Ric      | chard B. Holden, III            | 207-797-8785                          |
| 332 FOOY , 008                                  | Address 14    | Tarbell Ave.                    | 207-751-4018 Cell                     |
| 1                                               | City, State & | Zip Portland, ME 04             | 103                                   |
| Lessee/DBA (If Applicable)                      | Owner (if di  | fferent from Applicant)         | Cost Of                               |
|                                                 | Name          |                                 | Work: \$ 40,000                       |
| N/A                                             | 4 1 1         | N/A                             | C of O Fee: \$ 1                      |
|                                                 | Address       |                                 |                                       |
|                                                 | City, State & | : Zip                           | Total Fee: \$ \(\frac{1000}{000}\)    |
|                                                 |               | F                               | 10tai 1 cc. #                         |
| Current legal use (i.e. single family) Sing     | gle Family    |                                 | DEPT                                  |
| If vacant, what was the previous use?           |               |                                 |                                       |
| Proposed Specific use: Garage for ca            | ars           |                                 |                                       |
| Is property part of a subdivision? <u>No</u>    |               | yes, please name                | 0.000                                 |
| Project description:                            |               |                                 | \ \ \ \ \ \ \ \ \ \ \ \ \ \ \ \ \ \ \ |
| Freestanding 3 car                              | garage        | itelache 1                      |                                       |
|                                                 |               |                                 | [                                     |
| Contractor's name: Pompeo Sand &                | Gravel        |                                 |                                       |
| Address: Webster Road                           |               |                                 | 10                                    |
| City, State & ZipBuxton, Maine 040              | )38           | XXCax                           | Telephone: 776-8130                   |
| Who should we contact when the permit is rea    | dy: Richard   | B. Holden, III 7                | Telephone: 797-8785                   |
| Mailing address: 14 Tarbell Avenue,             |               |                                 |                                       |
| Diagon out mit all of the information           | 41'           | 4L 1: - 1.1 - CL1-1             | '- 4 T2 '1 4                          |

Book/Page 21810/223

Legal 332-F-4 TO 7-38 TO 41

TARBELL AVE 64-72

BEAL ST 65-73
19600 SF

Current Assessed Valuation

 Land
 Building
 Total

 \$73,700
 \$199,500
 \$273,200

2625 1008 Lot coverage 13370M2