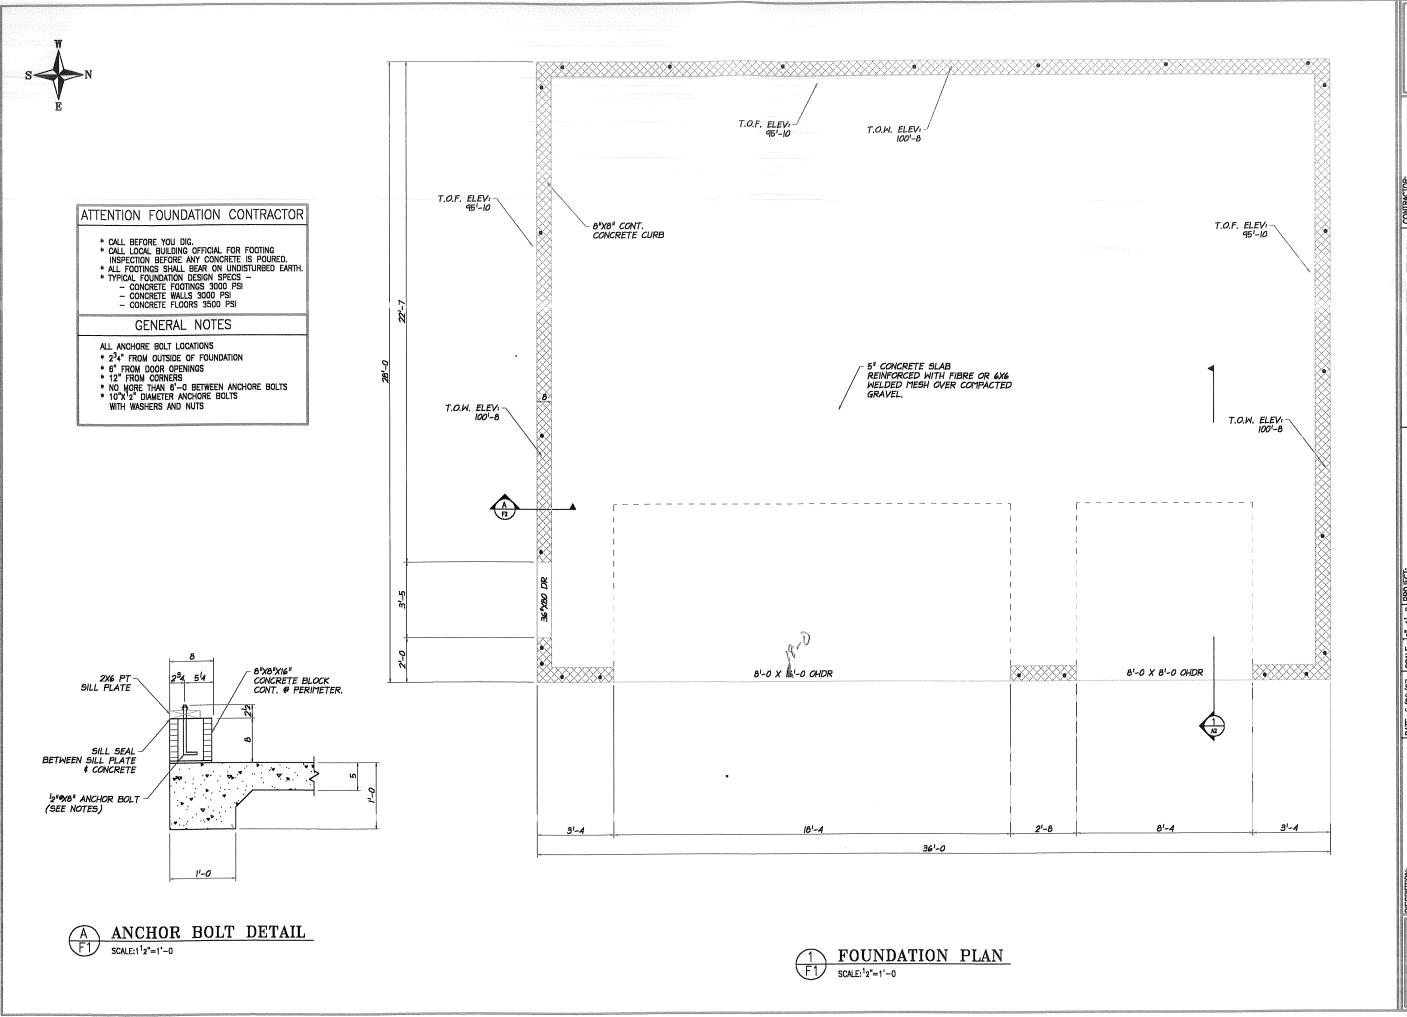

| Location/Address of Construction: 14, 7         | Carboll Ave   | enue, Portland, Main            | Δ                                     |
|-------------------------------------------------|---------------|---------------------------------|---------------------------------------|
| 14 1                                            |               |                                 |                                       |
| Total Square Footage of Proposed Structure/Area |               | Square Footage of Lot<br>36,720 |                                       |
| Tax Assessor's Chart, Block & Lot               | Applicant *   | nust be owner, Lessee or Buy    | er* Telephone:                        |
| Chart# Block# Lot#                              | Applicant 1   | nust be owner, Lessee of Buy    |                                       |
|                                                 | Name Ric      | chard B. Holden, III            | 207-797-8785                          |
| 332 FOOY , 008                                  | Address 14    | Tarbell Ave.                    | 207-751-4018 Cell                     |
| 1                                               | City, State & | Zip Portland, ME 04             | 103                                   |
| Lessee/DBA (If Applicable)                      | Owner (if di  | fferent from Applicant)         | Cost Of                               |
|                                                 | Name          |                                 | Work: \$ 40,000                       |
| N/A                                             | 4 1 1         | N/A                             | C of O Fee: \$ 1                      |
|                                                 | Address       |                                 |                                       |
|                                                 | City, State & | : Zip                           | Total Fee: \$ \(\frac{1000}{000}\)    |
|                                                 |               | F                               | 10tai 1 cc. #                         |
| Current legal use (i.e. single family) Sing     | gle Family    |                                 | DEPT                                  |
| If vacant, what was the previous use?           |               |                                 |                                       |
| Proposed Specific use: Garage for ca            | ars           |                                 |                                       |
| Is property part of a subdivision? <u>No</u>    |               | yes, please name                | 0.000                                 |
| Project description:                            |               |                                 | \ \ \ \ \ \ \ \ \ \ \ \ \ \ \ \ \ \ \ |
| Freestanding 3 car                              | garage        | itelache 1                      |                                       |
|                                                 |               |                                 | [                                     |
| Contractor's name: Pompeo Sand &                | Gravel        |                                 |                                       |
| Address: Webster Road                           |               |                                 | 10                                    |
| City, State & ZipBuxton, Maine 040              | )38           | XXCax                           | Telephone: 776-8130                   |
| Who should we contact when the permit is rea    | dy: Richard   | B. Holden, III 7                | Telephone: 797-8785                   |
| Mailing address: 14 Tarbell Avenue,             |               |                                 |                                       |
| Diagon out mit all of the information           | 41'           | 4L 1: - 1.1 - CL1-1             | '- 4 T2 '1 4                          |