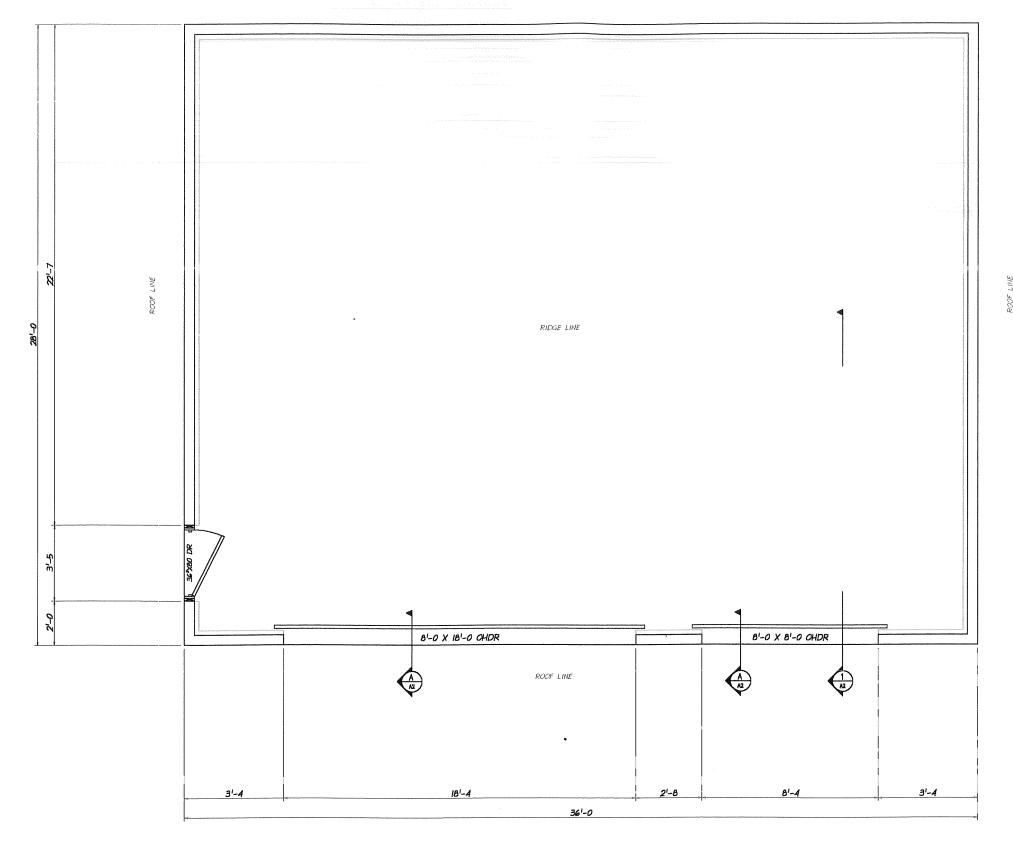

#### Permit No: Date Applied For: CBL: City of Portland, Maine - Building or Use Permit 07-1271 10/05/2007 332 F004001 389 Congress Street, 04101 Tel: (207) 874-8703, Fax: (207) 874-8716 **Location of Construction:** Owner Name: Owner Address: Phone: 14 TARBELL AVE ORLANDO CARMELA D & RICH 14 TARBELL AVE Business Name: Contractor Name: Contractor Address: Phone Pompeo Sand & Gravel Webster Road Buxton (207) 776-8130 Lessee/Buyer's Name Phone: Permit Type: Garages - Detached **Proposed Project Description:** Proposed Use: Single Family Home - Install Detached 3 Car Garage (28' x36') Install Detached 3 Car Garage (28' x 36') 10/26/2007 Dept: Zoning Status: Approved with Conditions Reviewer: Ann Machado **Approval Date:** Ok to Issue: Note: 1) This property shall remain a single family dwelling. Any change of use shall require a separate permit application for review and 2) This permit is being approved on the basis of plans submitted. Any deviations shall require a separate approval before starting that work. Dept: Building Status: Approved with Conditions Reviewer: Tom Markley **Approval Date:** 10/30/2007 Note: Ok to Issue: