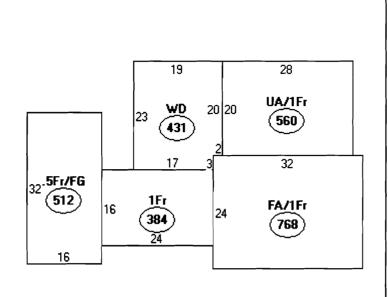

| Location/Address of Construction: 14, 7         | Carboll Ave   | enue, Portland, Main            | Δ                                     |
|-------------------------------------------------|---------------|---------------------------------|---------------------------------------|
| 14 1                                            |               |                                 |                                       |
| Total Square Footage of Proposed Structure/Area |               | Square Footage of Lot<br>36,720 |                                       |
| Tax Assessor's Chart, Block & Lot               | Applicant *   | nust be owner, Lessee or Buy    | er* Telephone:                        |
| Chart# Block# Lot#                              | Applicant 1   | nust be owner, Lessee of Buy    |                                       |
|                                                 | Name Ric      | chard B. Holden, III            | 207-797-8785                          |
| 332 FOOY , 008                                  | Address 14    | Tarbell Ave.                    | 207-751-4018 Cell                     |
| 1                                               | City, State & | Zip Portland, ME 04             | 103                                   |
| Lessee/DBA (If Applicable)                      | Owner (if di  | fferent from Applicant)         | Cost Of                               |
|                                                 | Name          |                                 | Work: \$ 40,000                       |
| N/A                                             | 4 1 1         | N/A                             | C of O Fee: \$ 1                      |
|                                                 | Address       |                                 |                                       |
|                                                 | City, State & | : Zip                           | Total Fee: \$ \(\frac{1000}{000}\)    |
|                                                 |               | F                               | 10tai 1 cc. #                         |
| Current legal use (i.e. single family) Sing     | gle Family    |                                 | DEPT                                  |
| If vacant, what was the previous use?           |               |                                 |                                       |
| Proposed Specific use: Garage for ca            | ars           |                                 |                                       |
| Is property part of a subdivision? <u>No</u>    |               | yes, please name                | 0.000                                 |
| Project description:                            |               |                                 | \ \ \ \ \ \ \ \ \ \ \ \ \ \ \ \ \ \ \ |
| Freestanding 3 car                              | garage        | itelache 1                      |                                       |
|                                                 |               |                                 | [                                     |
| Contractor's name: Pompeo Sand &                | Gravel        |                                 |                                       |
| Address: Webster Road                           |               |                                 | 10                                    |
| City, State & ZipBuxton, Maine 040              | )38           | XXCax                           | Telephone: 776-8130                   |
| Who should we contact when the permit is rea    | dy: Richard   | B. Holden, III 7                | Telephone: 797-8785                   |
| Mailing address: 14 Tarbell Avenue,             |               |                                 |                                       |
| Diagon out mit all of the information           | 41'           | 4L 1: - 1.1 - CL1-1             | '- 4 T2 '1 4                          |