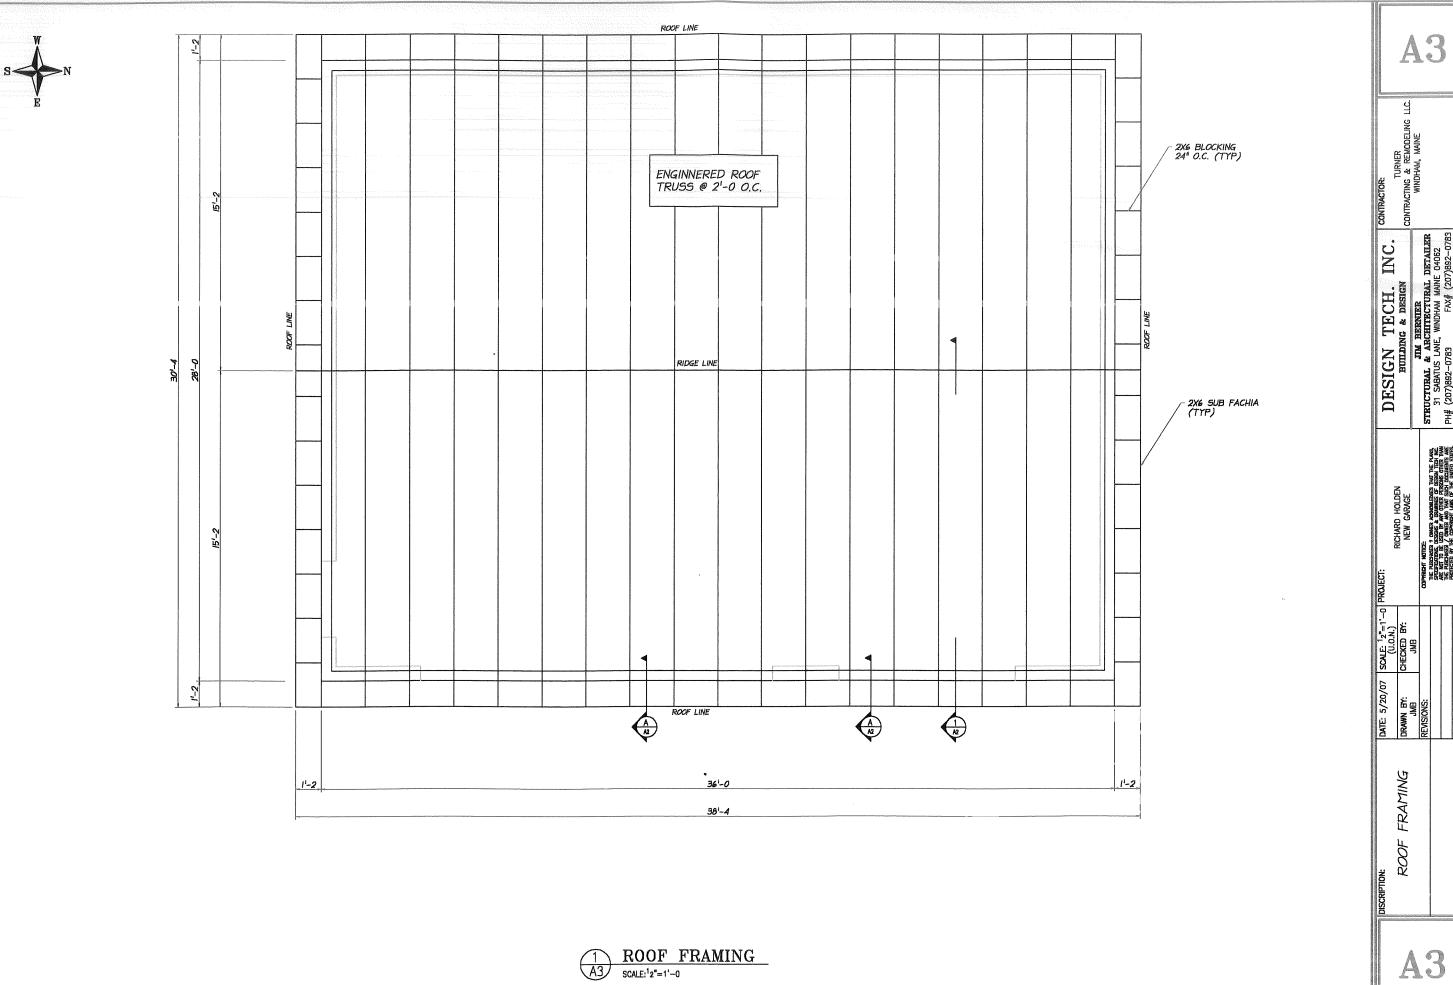

| Location/Address of Construction: 14, 7         | Carboll Ave   | enue, Portland, Main            | Δ                                     |
|-------------------------------------------------|---------------|---------------------------------|---------------------------------------|
| 14 1                                            |               |                                 |                                       |
| Total Square Footage of Proposed Structure/Area |               | Square Footage of Lot<br>36,720 |                                       |
| Tax Assessor's Chart, Block & Lot               | Applicant *   | nust be owner, Lessee or Buy    | er* Telephone:                        |
| Chart# Block# Lot#                              | Applicant 1   | nust be owner, Lessee of Buy    |                                       |
|                                                 | Name Ric      | chard B. Holden, III            | 207-797-8785                          |
| 332 FOOY , 008                                  | Address 14    | Tarbell Ave.                    | 207-751-4018 Cell                     |
| 1                                               | City, State & | Zip Portland, ME 04             | 103                                   |
| Lessee/DBA (If Applicable)                      | Owner (if di  | fferent from Applicant)         | Cost Of                               |
|                                                 | Name          |                                 | Work: \$ 40,000                       |
| N/A                                             | 4 1 1         | N/A                             | C of O Fee: \$ 1                      |
|                                                 | Address       |                                 |                                       |
|                                                 | City, State & | : Zip                           | Total Fee: \$ \(\frac{1000}{000}\)    |
|                                                 |               | F                               | 10tai 1 cc. #                         |
| Current legal use (i.e. single family) Sing     | gle Family    |                                 | DEPT                                  |
| If vacant, what was the previous use?           |               |                                 |                                       |
| Proposed Specific use: Garage for ca            | ars           |                                 |                                       |
| Is property part of a subdivision? <u>No</u>    |               | yes, please name                | 0.000                                 |
| Project description:                            |               |                                 | \ \ \ \ \ \ \ \ \ \ \ \ \ \ \ \ \ \ \ |
| Freestanding 3 car                              | garage        | itelache 1                      |                                       |
|                                                 |               |                                 | [                                     |
| Contractor's name: Pompeo Sand &                | Gravel        |                                 |                                       |
| Address: Webster Road                           |               |                                 | 10                                    |
| City, State & ZipBuxton, Maine 040              | )38           | XXCax                           | Telephone: 776-8130                   |
| Who should we contact when the permit is rea    | dy: Richard   | B. Holden, III 7                | Telephone: 797-8785                   |
| Mailing address: 14 Tarbell Avenue,             |               |                                 |                                       |
| Diagon out mit all of the information           | 41'           | 4L 1: - 1.1 - CL1-1             | '- 4 T2 '1 4                          |