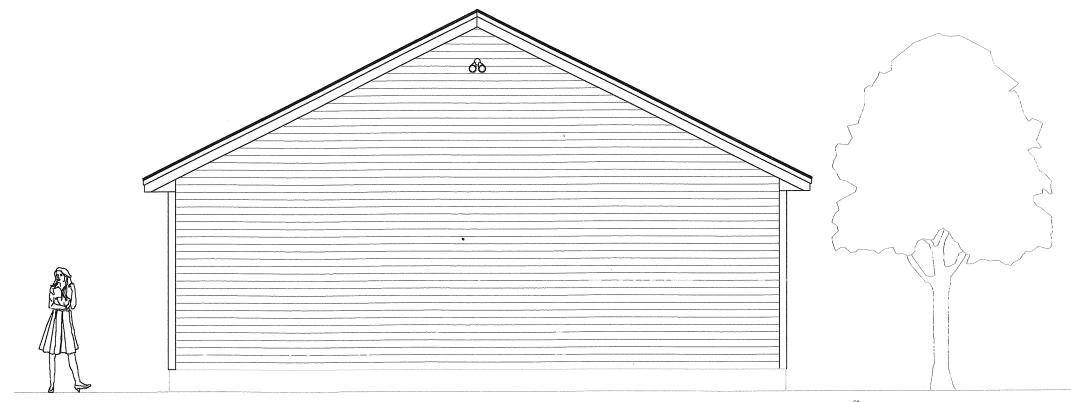

| Location/Address of Construction: 14, 7         | Carboll Ave   | enue, Portland, Main            | Δ                                     |
|-------------------------------------------------|---------------|---------------------------------|---------------------------------------|
| 14 1                                            |               |                                 |                                       |
| Total Square Footage of Proposed Structure/Area |               | Square Footage of Lot<br>36,720 |                                       |
| Tax Assessor's Chart, Block & Lot               | Applicant *   | nust be owner, Lessee or Buy    | er* Telephone:                        |
| Chart# Block# Lot#                              | Applicant 1   | nust be owner, Lessee of Buy    |                                       |
|                                                 | Name Ric      | chard B. Holden, III            | 207-797-8785                          |
| 332 FOOY , 008                                  | Address 14    | Tarbell Ave.                    | 207-751-4018 Cell                     |
| 1                                               | City, State & | Zip Portland, ME 04             | 103                                   |
| Lessee/DBA (If Applicable)                      | Owner (if di  | fferent from Applicant)         | Cost Of                               |
|                                                 | Name          |                                 | Work: \$ 40,000                       |
| N/A                                             | 4 1 1         | N/A                             | C of O Fee: \$ 1                      |
|                                                 | Address       |                                 |                                       |
|                                                 | City, State & | : Zip                           | Total Fee: \$ \(\frac{1000}{000}\)    |
|                                                 |               | F                               | 10tai 1 cc. #                         |
| Current legal use (i.e. single family) Sing     | gle Family    |                                 | DEPT                                  |
| If vacant, what was the previous use?           |               |                                 |                                       |
| Proposed Specific use: Garage for ca            | ars           |                                 |                                       |
| Is property part of a subdivision? <u>No</u>    |               | yes, please name                | 0.000                                 |
| Project description:                            |               |                                 | \ \ \ \ \ \ \ \ \ \ \ \ \ \ \ \ \ \ \ |
| Freestanding 3 car                              | garage        | itelache 1                      |                                       |
|                                                 |               |                                 | [                                     |
| Contractor's name: Pompeo Sand &                | Gravel        |                                 |                                       |
| Address: Webster Road                           |               |                                 | 10                                    |
| City, State & ZipBuxton, Maine 040              | )38           | XXCax                           | Telephone: 776-8130                   |
| Who should we contact when the permit is rea    | dy: Richard   | B. Holden, III 7                | Telephone: 797-8785                   |
| Mailing address: 14 Tarbell Avenue,             |               |                                 |                                       |
| Diagon out mit all of the information           | 41'           | 4L 1: - 1.1 - CL1-1             | '- 4 T2 '1 4                          |