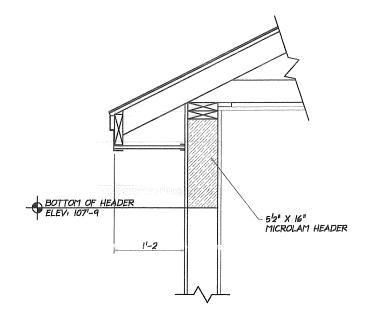

#### Permit No: Date Applied For: CBL: City of Portland, Maine - Building or Use Permit 07-1271 10/05/2007 332 F004001 389 Congress Street, 04101 Tel: (207) 874-8703, Fax: (207) 874-8716 **Location of Construction:** Owner Name: Owner Address: Phone: 14 TARBELL AVE ORLANDO CARMELA D & RICH 14 TARBELL AVE Business Name: Contractor Name: Contractor Address: Phone Pompeo Sand & Gravel Webster Road Buxton (207) 776-8130 Lessee/Buyer's Name Phone: Permit Type: Garages - Detached **Proposed Project Description:** Proposed Use: Single Family Home - Install Detached 3 Car Garage (28' x36') Install Detached 3 Car Garage (28' x 36') 10/26/2007 Dept: Zoning Status: Approved with Conditions Reviewer: Ann Machado **Approval Date:** Ok to Issue: Note: 1) This property shall remain a single family dwelling. Any change of use shall require a separate permit application for review and 2) This permit is being approved on the basis of plans submitted. Any deviations shall require a separate approval before starting that work. Dept: Building Status: Approved with Conditions Reviewer: Tom Markley **Approval Date:** 10/30/2007 Note: Ok to Issue: