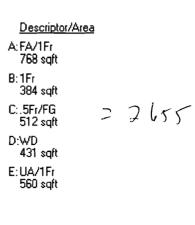

| Location/Address of Construction: 14, 7         | Carboll Ave   | enue, Portland, Main            | Δ                                     |
|-------------------------------------------------|---------------|---------------------------------|---------------------------------------|
| 14 1                                            |               |                                 |                                       |
| Total Square Footage of Proposed Structure/Area |               | Square Footage of Lot<br>36,720 |                                       |
| Tax Assessor's Chart, Block & Lot               | Applicant *   | nust be owner, Lessee or Buy    | er* Telephone:                        |
| Chart# Block# Lot#                              | Applicant 1   | nust be owner, Lessee of Buy    |                                       |
|                                                 | Name Ric      | chard B. Holden, III            | 207-797-8785                          |
| 332 FOOY , 008                                  | Address 14    | Tarbell Ave.                    | 207-751-4018 Cell                     |
| 1                                               | City, State & | Zip Portland, ME 04             | 103                                   |
| Lessee/DBA (If Applicable)                      | Owner (if di  | fferent from Applicant)         | Cost Of                               |
|                                                 | Name          |                                 | Work: \$ 40,000                       |
| N/A                                             | 4 1 1         | N/A                             | C of O Fee: \$ 1                      |
|                                                 | Address       |                                 |                                       |
|                                                 | City, State & | : Zip                           | Total Fee: \$ \(\frac{1000}{000}\)    |
|                                                 |               | F                               | 10tai 1 cc. #                         |
| Current legal use (i.e. single family) Sing     | gle Family    |                                 | DEPT                                  |
| If vacant, what was the previous use?           |               |                                 |                                       |
| Proposed Specific use: Garage for ca            | ars           |                                 |                                       |
| Is property part of a subdivision? <u>No</u>    |               | yes, please name                | 0.000                                 |
| Project description:                            |               |                                 | \ \ \ \ \ \ \ \ \ \ \ \ \ \ \ \ \ \ \ |
| Freestanding 3 car                              | garage        | itelache 1                      |                                       |
|                                                 |               |                                 | [                                     |
| Contractor's name: Pompeo Sand &                | Gravel        |                                 |                                       |
| Address: Webster Road                           |               |                                 | 10                                    |
| City, State & ZipBuxton, Maine 040              | )38           | XXCax                           | Telephone: 776-8130                   |
| Who should we contact when the permit is rea    | dy: Richard   | B. Holden, III 7                | Telephone: 797-8785                   |
| Mailing address: 14 Tarbell Avenue,             |               |                                 |                                       |
| Diagon out mit all of the information           | 41'           | 4L 1: - 1.1 - CL1-1             | '- 4 T2 '1 4                          |