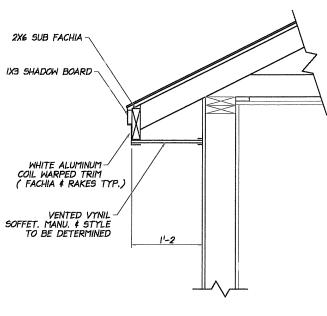

| Location/Address of Construction: 14, 7         | Carboll Ave   | enue, Portland, Main            | Δ                                     |
|-------------------------------------------------|---------------|---------------------------------|---------------------------------------|
| 14 1                                            |               |                                 |                                       |
| Total Square Footage of Proposed Structure/Area |               | Square Footage of Lot<br>36,720 |                                       |
| Tax Assessor's Chart, Block & Lot               | Applicant *   | nust be owner, Lessee or Buy    | er* Telephone:                        |
| Chart# Block# Lot#                              | Applicant 1   | nust be owner, Lessee of Buy    |                                       |
|                                                 | Name Ric      | chard B. Holden, III            | 207-797-8785                          |
| 332 FOOY , 008                                  | Address 14    | Tarbell Ave.                    | 207-751-4018 Cell                     |
| 1                                               | City, State & | Zip Portland, ME 04             | 103                                   |
| Lessee/DBA (If Applicable)                      | Owner (if di  | fferent from Applicant)         | Cost Of                               |
|                                                 | Name          |                                 | Work: \$ 40,000                       |
| N/A                                             | 4 1 1         | N/A                             | C of O Fee: \$ 1                      |
|                                                 | Address       |                                 |                                       |
|                                                 | City, State & | : Zip                           | Total Fee: \$ \(\frac{1000}{000}\)    |
|                                                 |               | F                               | 10tai 1 cc. #                         |
| Current legal use (i.e. single family) Sing     | gle Family    |                                 | DEPT                                  |
| If vacant, what was the previous use?           |               |                                 |                                       |
| Proposed Specific use: Garage for ca            | ars           |                                 |                                       |
| Is property part of a subdivision? <u>No</u>    |               | yes, please name                | 0.000                                 |
| Project description:                            |               |                                 | \ \ \ \ \ \ \ \ \ \ \ \ \ \ \ \ \ \ \ |
| Freestanding 3 car                              | garage        | itelache 1                      |                                       |
|                                                 |               |                                 | [                                     |
| Contractor's name: Pompeo Sand &                | Gravel        |                                 |                                       |
| Address: Webster Road                           |               |                                 | 10                                    |
| City, State & ZipBuxton, Maine 040              | )38           | XXCax                           | Telephone: 776-8130                   |
| Who should we contact when the permit is rea    | dy: Richard   | B. Holden, III 7                | Telephone: 797-8785                   |
| Mailing address: 14 Tarbell Avenue,             |               |                                 |                                       |
| Diagon out mit all of the information           | 41'           | 4L 1: - 1.1 - CL1-1             | '- 4 T2 '1 4                          |