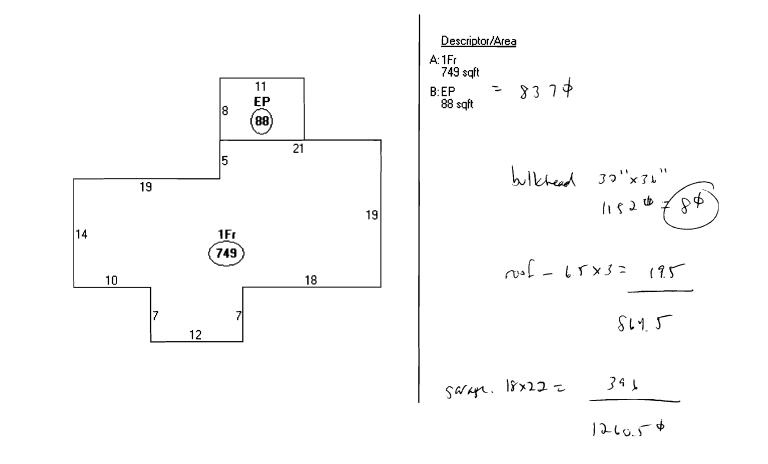

| Curre                                                                     | ent Owner Info<br>Card Number<br>Parcel I<br>Locatio<br>Land Us<br>Owner Addres<br>Book/Pag<br>Lega | r<br>D<br>e<br>s                                                                         | <pre>1 of 1 332 C021001 67 TUCKER AVE SINGLE FAMILY WILLIAMS JOANNE E 67 TUCKER AVE PORTLAND ME 04103 / 332-C-21-22 TUCKER AVE 67-71 4500 SF</pre> | 1                                                       |                          |
|---------------------------------------------------------------------------|-----------------------------------------------------------------------------------------------------|------------------------------------------------------------------------------------------|----------------------------------------------------------------------------------------------------------------------------------------------------|---------------------------------------------------------|--------------------------|
|                                                                           |                                                                                                     | sessed Valuation                                                                         |                                                                                                                                                    |                                                         |                          |
|                                                                           | <b>Land</b><br>\$58,000                                                                             | <b>Building</b><br>\$54,600                                                              | <b>Total</b><br>\$112,600                                                                                                                          |                                                         |                          |
| Property Infor<br>Year Built<br>1930                                      | mation<br>style<br>Bungalow                                                                         | Story Height<br>1                                                                        | <b>Sq. Ft.</b><br>749                                                                                                                              | <b>Total Acres</b><br>0.103                             |                          |
| Bedrooms<br>2                                                             | Full Baths<br>1                                                                                     | Half Baths                                                                               | Total Rooms                                                                                                                                        | <b>Attic</b><br>None                                    | <b>Basement</b><br>Crawl |
| Outbuildings                                                              |                                                                                                     |                                                                                          |                                                                                                                                                    |                                                         |                          |
| <b>Type</b><br>Garage-Wd/Cb                                               | Quantity<br>1                                                                                       | <b>Year Built</b><br>1940                                                                | <b>Size</b><br>18X22                                                                                                                               | <b>Grade</b><br>D                                       | Condition<br>F           |
| <b>Sales Inf</b><br><b>Date</b><br>09/02/1997<br>03/21/1994<br>09/30/1992 | LAND                                                                                                | Type<br>+ BLDING<br>+ BLDING<br>+ BLDING<br>Dicture and S                                | <b>Price</b><br>\$56,000<br>\$22,075                                                                                                               | <b>Book/Page</b><br>13294-272<br>11348-186<br>10359-145 | 2                        |
|                                                                           | Di a                                                                                                | Picture and S                                                                            |                                                                                                                                                    |                                                         |                          |
| Any information of                                                        | Clic                                                                                                | <u>sketch</u><br><u>ck here</u> to view Tax R<br>ayments should be di<br><u>mailed</u> . |                                                                                                                                                    | sury office at 87                                       | 4-8490 or <u>e-</u>      |