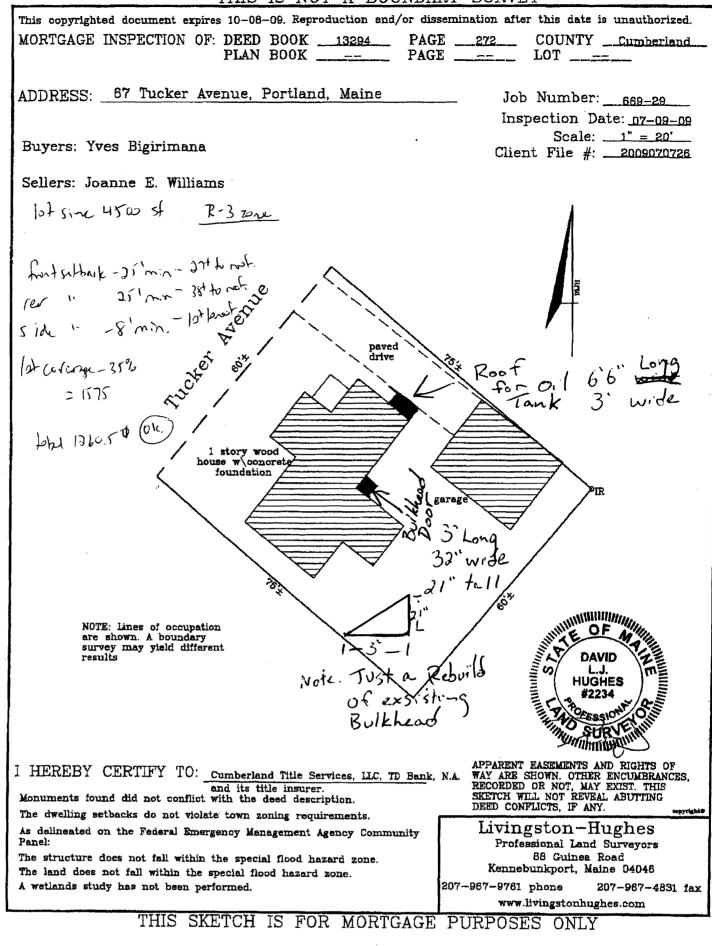

| Location/Address of Construction: 67                                                                                                                                                                                   |                                                        | ÷1                           |
|------------------------------------------------------------------------------------------------------------------------------------------------------------------------------------------------------------------------|--------------------------------------------------------|------------------------------|
| Total Square Footage of Proposed Structure/A<br>0.1 Tank Kool - 2058. 4+ 1 Bulk                                                                                                                                        | rea<br>Vieculs 7.5 Square Footage of Lot<br>4500 59 84 |                              |
| Tax Assessor's Chart, Block & Lot                                                                                                                                                                                      | Applicant *must be owner, Lessee or Buy                | er* Telephone:               |
| Chart# Block# Lot#                                                                                                                                                                                                     | Name Jonny E-Willicin                                  |                              |
| 0.00                                                                                                                                                                                                                   | Name JODINNE LE WITH                                   |                              |
| 332 C 21722                                                                                                                                                                                                            | Address 67 Tucker Aue                                  |                              |
|                                                                                                                                                                                                                        | City, State & Zip Br+lc, Not IVI                       |                              |
| Lessee/DBA (If Applicable)                                                                                                                                                                                             | Owner (if different from Applicant)                    | Cost Of                      |
|                                                                                                                                                                                                                        |                                                        | Work: \$ 445,00              |
|                                                                                                                                                                                                                        | Name                                                   |                              |
| profession of the second                                                                                                                                                                                               | Address                                                | C of O Fee: \$               |
| / .                                                                                                                                                                                                                    | City State & Zin                                       | }                            |
|                                                                                                                                                                                                                        | City, State & Zip                                      | Total Fee: \$                |
|                                                                                                                                                                                                                        |                                                        |                              |
| Current legal use (i.e. single family)If vacant, what was the previous use? $M   0  $ Proposed Specific use: $O   0  $ Is property part of a subdivision? $M   0  $ Project description: $O   0  $ $A   0  $ $A   0  $ | le tanvily                                             | k                            |
| If vacant, what was the previous use?                                                                                                                                                                                  |                                                        | $\frac{1}{1}$                |
| Proposed Specific use: (OUPA O: +an                                                                                                                                                                                    | le Replace existing                                    | SU KUMU (ID)                 |
| Is property part of a subdivision? $N_{2}$                                                                                                                                                                             | If yes, please name <u>For Fort</u>                    | Win. Tanra Ce (Mala)         |
| Project description: Ruito Dood                                                                                                                                                                                        | , rower exterior oil                                   | tonk' rophero                |
|                                                                                                                                                                                                                        |                                                        | ) · p / a                    |
| pxisting bulk hoad                                                                                                                                                                                                     |                                                        |                              |
| C .                                                                                                                                                                                                                    |                                                        |                              |
| Contractor's name: Rian Richards                                                                                                                                                                                       | <u></u>                                                |                              |
|                                                                                                                                                                                                                        |                                                        |                              |
| Address: 19 Down Rd                                                                                                                                                                                                    |                                                        | n and Deal                   |
| City, State & Zip Storud .; L. Mr                                                                                                                                                                                      | 04080                                                  | Telephone: 838-2391)         |
| Who should we contact when the permit is read                                                                                                                                                                          | iv: Contractor                                         | Felephone: <u>838-7-391)</u> |
|                                                                                                                                                                                                                        | · · · · · · · · · · · · · · · · · · ·                  |                              |
| Mailing address:                                                                                                                                                                                                       |                                                        |                              |

THIS IS NOT A BOUNDARY SURVEY

- C" Aluminum Dripudge Note-Asphalt Shringles Black 3 tab - Trimed to Match House to match the house -Trimed to Match House - 16° a.C. construction 3x6 an Rafters 3 House New Root ſ oil tank Front View Hence two-ds House 36" Joor 1. side 21 1 Pressure treated Sill 32 HII 2x4 Framering Sideing + Door 1x6 Frag pinc Foundation

| Curre                                                                     | ent Owner Info<br>Card Number<br>Parcel I<br>Locatio<br>Land Us<br>Owner Addres<br>Book/Pag<br>Lega | r<br>D<br>e<br>s                                                                         | <pre>1 of 1 332 C021001 67 TUCKER AVE SINGLE FAMILY WILLIAMS JOANNE E 67 TUCKER AVE PORTLAND ME 04103 / 332-C-21-22 TUCKER AVE 67-71 4500 SF</pre> | 1                                                       |                          |
|---------------------------------------------------------------------------|-----------------------------------------------------------------------------------------------------|------------------------------------------------------------------------------------------|----------------------------------------------------------------------------------------------------------------------------------------------------|---------------------------------------------------------|--------------------------|
|                                                                           |                                                                                                     | sessed Valuation                                                                         |                                                                                                                                                    |                                                         |                          |
|                                                                           | <b>Land</b><br>\$58,000                                                                             | <b>Building</b><br>\$54,600                                                              | <b>Total</b><br>\$112,600                                                                                                                          |                                                         |                          |
| Property Infor<br>Year Built<br>1930                                      | mation<br>style<br>Bungalow                                                                         | Story Height<br>1                                                                        | <b>Sq. Ft.</b><br>749                                                                                                                              | <b>Total Acres</b><br>0.103                             |                          |
| Bedrooms<br>2                                                             | Full Baths<br>1                                                                                     | Half Baths                                                                               | Total Rooms                                                                                                                                        | <b>Attic</b><br>None                                    | <b>Basement</b><br>Crawl |
| Outbuildings                                                              |                                                                                                     |                                                                                          |                                                                                                                                                    |                                                         |                          |
| <b>Type</b><br>Garage-Wd/Cb                                               | Quantity<br>1                                                                                       | <b>Year Built</b><br>1940                                                                | <b>Size</b><br>18X22                                                                                                                               | <b>Grade</b><br>D                                       | Condition<br>F           |
| <b>Sales Inf</b><br><b>Date</b><br>09/02/1997<br>03/21/1994<br>09/30/1992 | LAND                                                                                                | Type<br>+ BLDING<br>+ BLDING<br>+ BLDING<br>Dicture and S                                | <b>Price</b><br>\$56,000<br>\$22,075                                                                                                               | <b>Book/Page</b><br>13294-272<br>11348-186<br>10359-145 | 2                        |
|                                                                           | Di a                                                                                                | Picture and S                                                                            |                                                                                                                                                    |                                                         |                          |
| Any information of                                                        | Clic                                                                                                | <u>sketch</u><br><u>ck here</u> to view Tax R<br>ayments should be di<br><u>mailed</u> . |                                                                                                                                                    | sury office at 87                                       | 4-8490 or <u>e-</u>      |