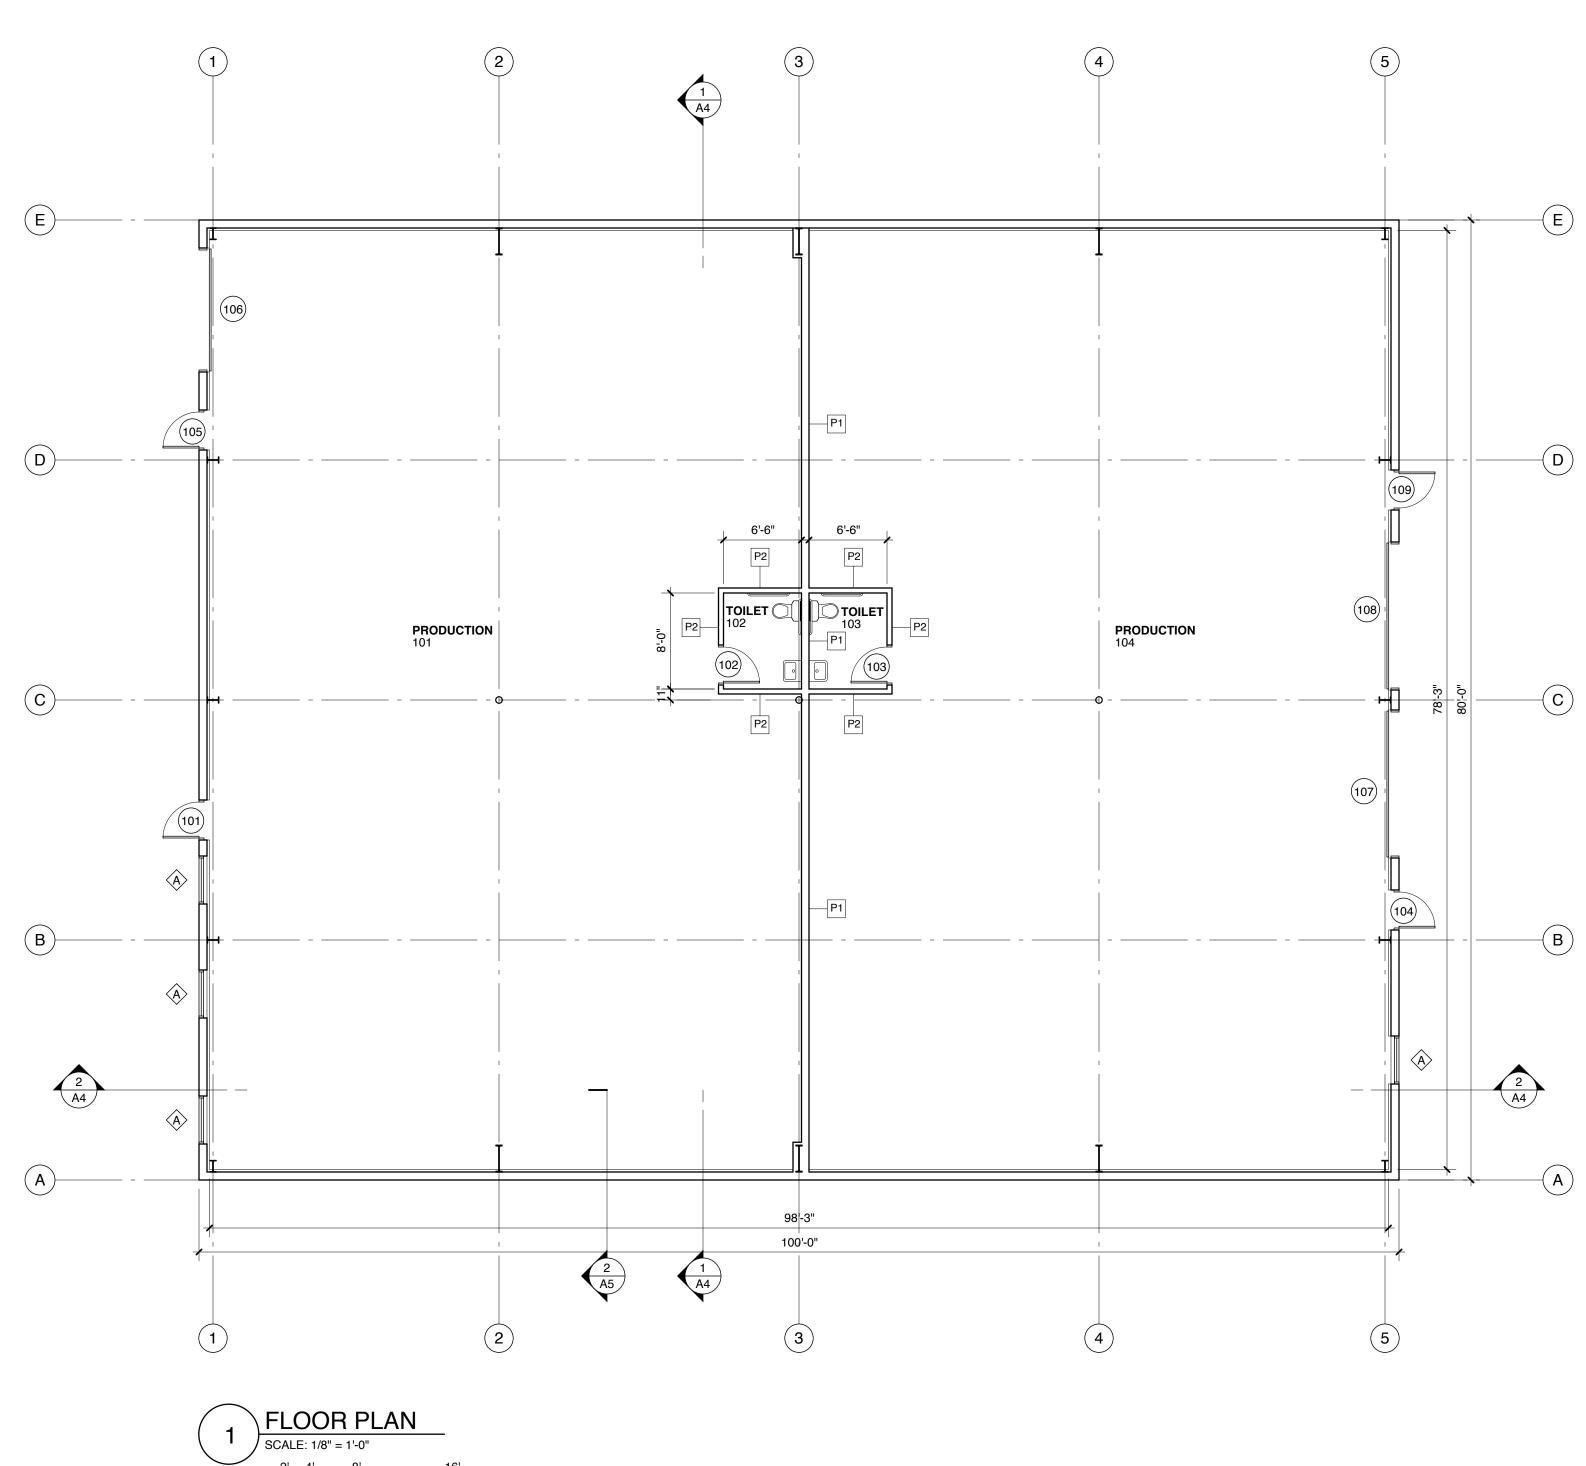

### **GENERAL NOTES**

- 1. BUILDING SHELL IS A PRE-ENGINEERED STEEL BUILDING BY STAR BUILDING SYSTEMS. BUILDING MANUFACTURER TO PROVIDE STRUCTURAL DESIGN, BUILDING ENVELOPE DETAILS, AND LETTER OF CERTIFICATION.
- 2. DIMENSIONS SHOWN ARE TO BUILDING LINES, COLUMN CENTERLINES, OPENING CENTERLINES, AND PARTITION FINISH FACES, OR AS OTHERWISE NOTED.

### PARTITION TYPES - SEE DETAIL SECTIONS ON SHEET A4

- 6" STEEL STUD FRAMING 16" O.C. 5/8" GYPSUM BOARD BOTH SIDES ACOUSTIC INSULATION FULL HEIGHT PARTITION HEAD UP TO UNDERSIDE OF ROOF DECK ACOUSTICAL SEALANT AT FLOOR TRACK
- 3 5/8" STEEL STUD FRAMING 16" O.C. 5/8" GYPSUM BOARD BOTH SIDES ACOUSTIC INSULATION FULL HEIGHT PARTITION HEAD AT 9'-0" A.F.F. - CEILING JOISTS ABOVE ACOUSTICAL SEALANT AT FLOOR TRACK

FOR EXTERIOR DETAILS SEE WALL SECTION ON SHEET A5.

Title FLOOR PLAN

AND NOTES

Scale: AS NOTED

4/17/17 Date:

Revisions