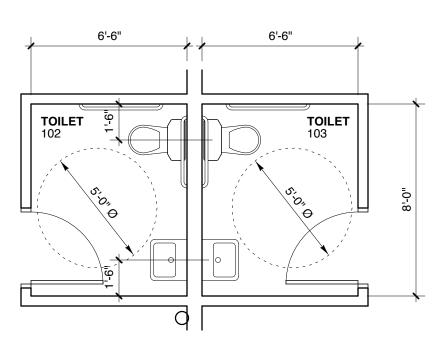

## FIRE PROTECTION SYSTEMS NOTES

- 1. PROVIDE EMERGENCY LIGHTING AND EXIT SIGNS.
- 2. PROVIDE ONE 5 LB A,B,C FIRE EXTINGUISHER AT EVERY EXIT.

BATHROOM FIXTURE MOUNTING HEIGHTS SCALE: 1/4" = 1'-0"

FIXTURE AND ACCESSORY NOTES: PROVIDE SOLID WOOD BLOCKING IN WALL FOR MOUNTING OF ALL

WALL-MOUNTED ITEMS. 2. SOAP, PAPER TOWEL, AND TOILET PAPER DISPENSERS FURNISHED BY OWNER, INSTALLED BY G.C.