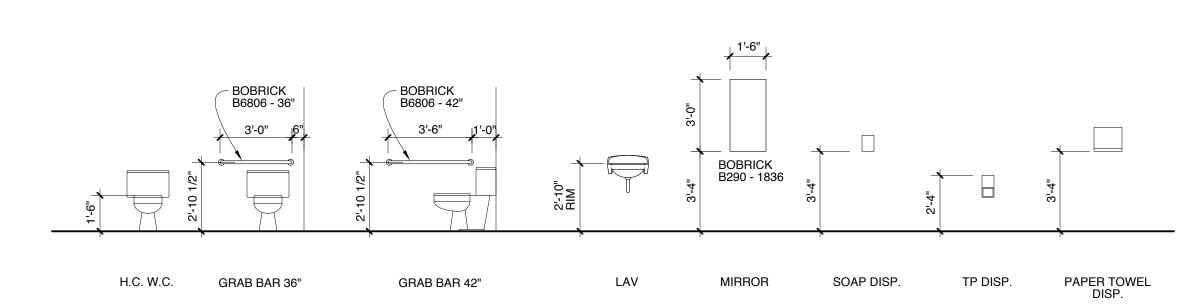

## FIRE PROTECTION SYSTEMS NOTES

- 1. PROVIDE EMERGENCY LIGHTING AND EXIT SIGNS.
- 2. PROVIDE ONE 5 LB A,B,C FIRE EXTINGUISHER AT EVERY EXIT.

BATHROOM FIXTURE MOUNTING HEIGHTS SCALE: 1/4" = 1'-0"

FIXTURE AND ACCESSORY NOTES: PROVIDE SOLID WOOD BLOCKING IN WALL FOR MOUNTING OF ALL

WALL-MOUNTED ITEMS. 2. SOAP, PAPER TOWEL, AND TOILET PAPER DISPENSERS FURNISHED BY OWNER, INSTALLED BY G.C.