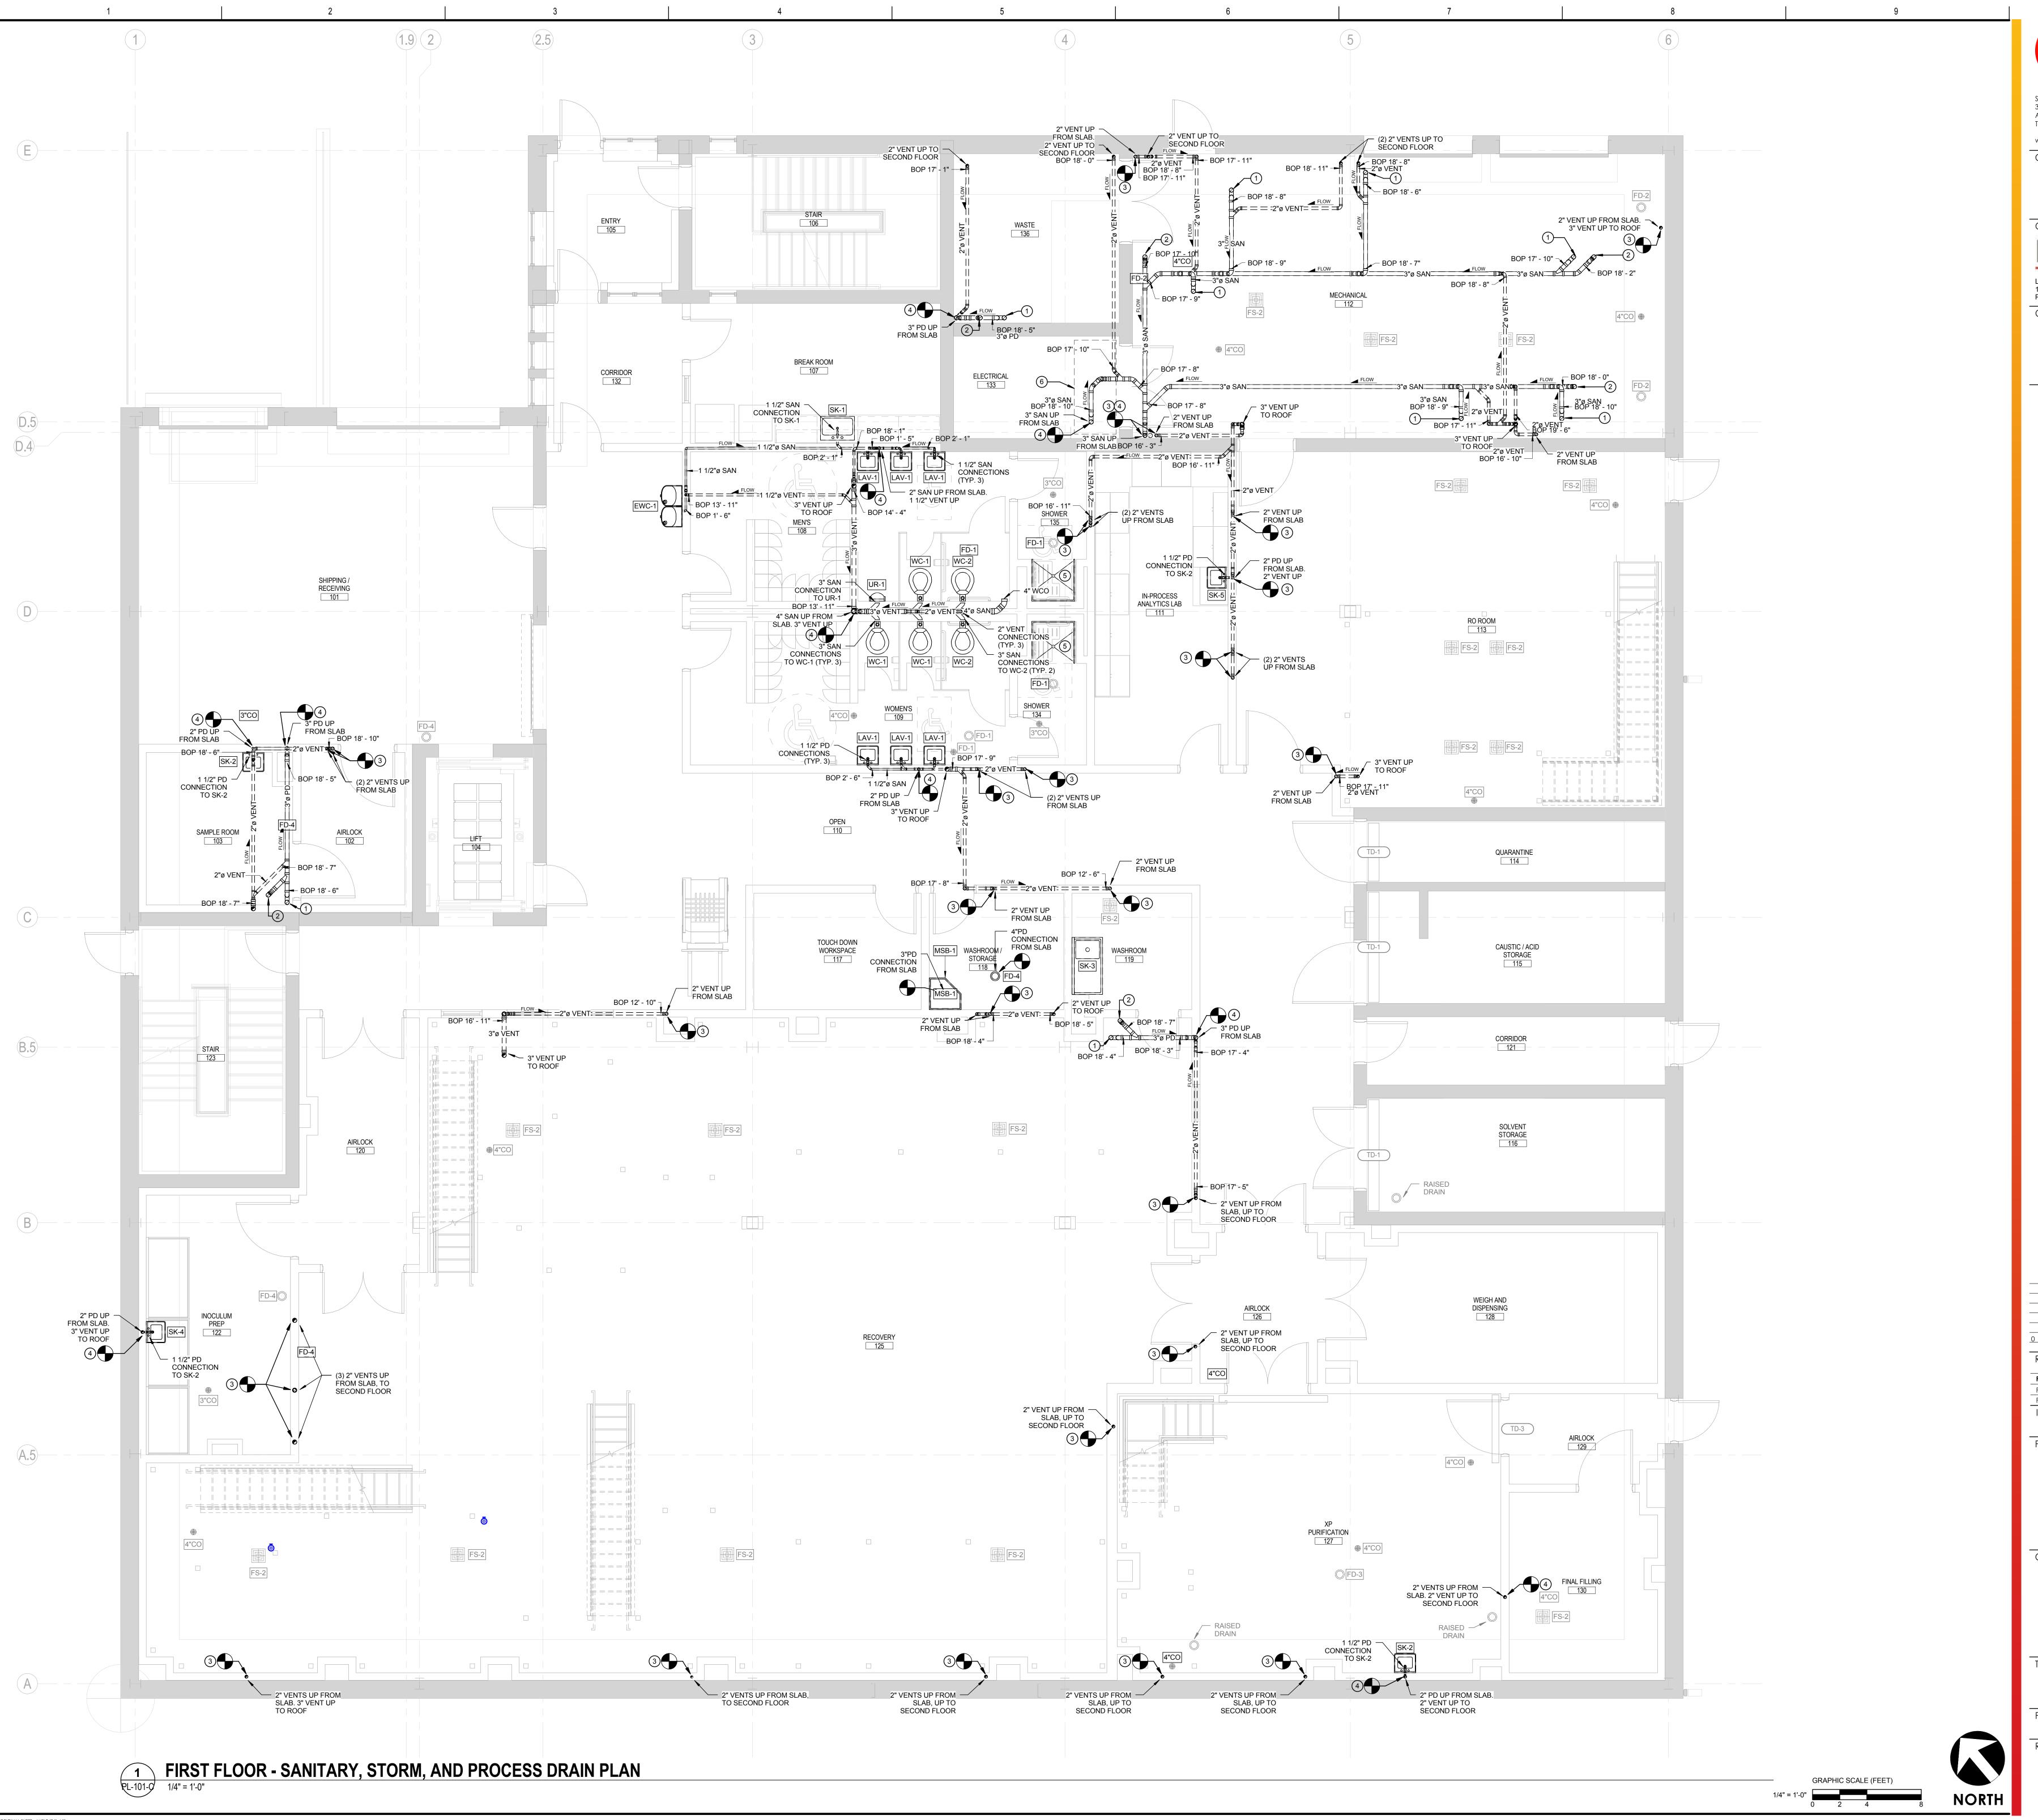

## **GENERAL NOTES**

ALL FLOOR DRAINS WITHIN THE FIRST FLOOR SLAB ARE INSTALLED UNDER A
 PREVIOUS PHASE. THE FLOOR DRAINS ARE SHOWN FOR REFERENCE ONLY

## # KEYED NOTES

ON THIS DRAWING.

- PIPING SERVING FLOOR DRAIN ON THE FLOOR ABOVE.
- PIPING SERVING A CLEANOUT ON THE FLOOR ABOVE.
- 3. TIE INTO EXISTING VENT LINE TERMINATED 1'-0" ABOVE SLAB. ROUTE AS INDICATED FROM POINT OF CONNECTION.
- TIE INTO EXISTING SANITARY LINE TERMINATED 1'-0" ABOVE SLAB. ROUTE AS INDICATED FROM POINT OF CONNECTION.
- 5. SHOWER ENCLOSURE TO BE SUPPLIED BY GENERAL CONTRACTOR. THIS CONTRACTOR SHALL ROUGH IN PIPING AND INSTALL THE FIXTURE DRAIN.
- CONNECT SHOWER DRAIN TO THE EXISTING PIPING.
- PROVIDE DRIP PAN AND 3/4" DRAIN TO FLOOR DRAIN OUTSIDE OF THE ELETRICAL ROOM. DRIP PAN TO BE GALVANIZED SHEETMETAL AND PIPING TO BE SCHEDULE 40 PVC.

Permit-Seal

Client/Project
IMMUCELL

Lot 11 - Second Tee Business Park 1039 Riverside Street

PROCESS DRAIN PLAN

Portland, Maine 04103
itle
FIRST FLOOR - SANITARY, STORM, AND

Project No. 191504176 Revision

Scale
1/4" = 1'-0"

Drawing No.

Drawing No.

PL-101-C