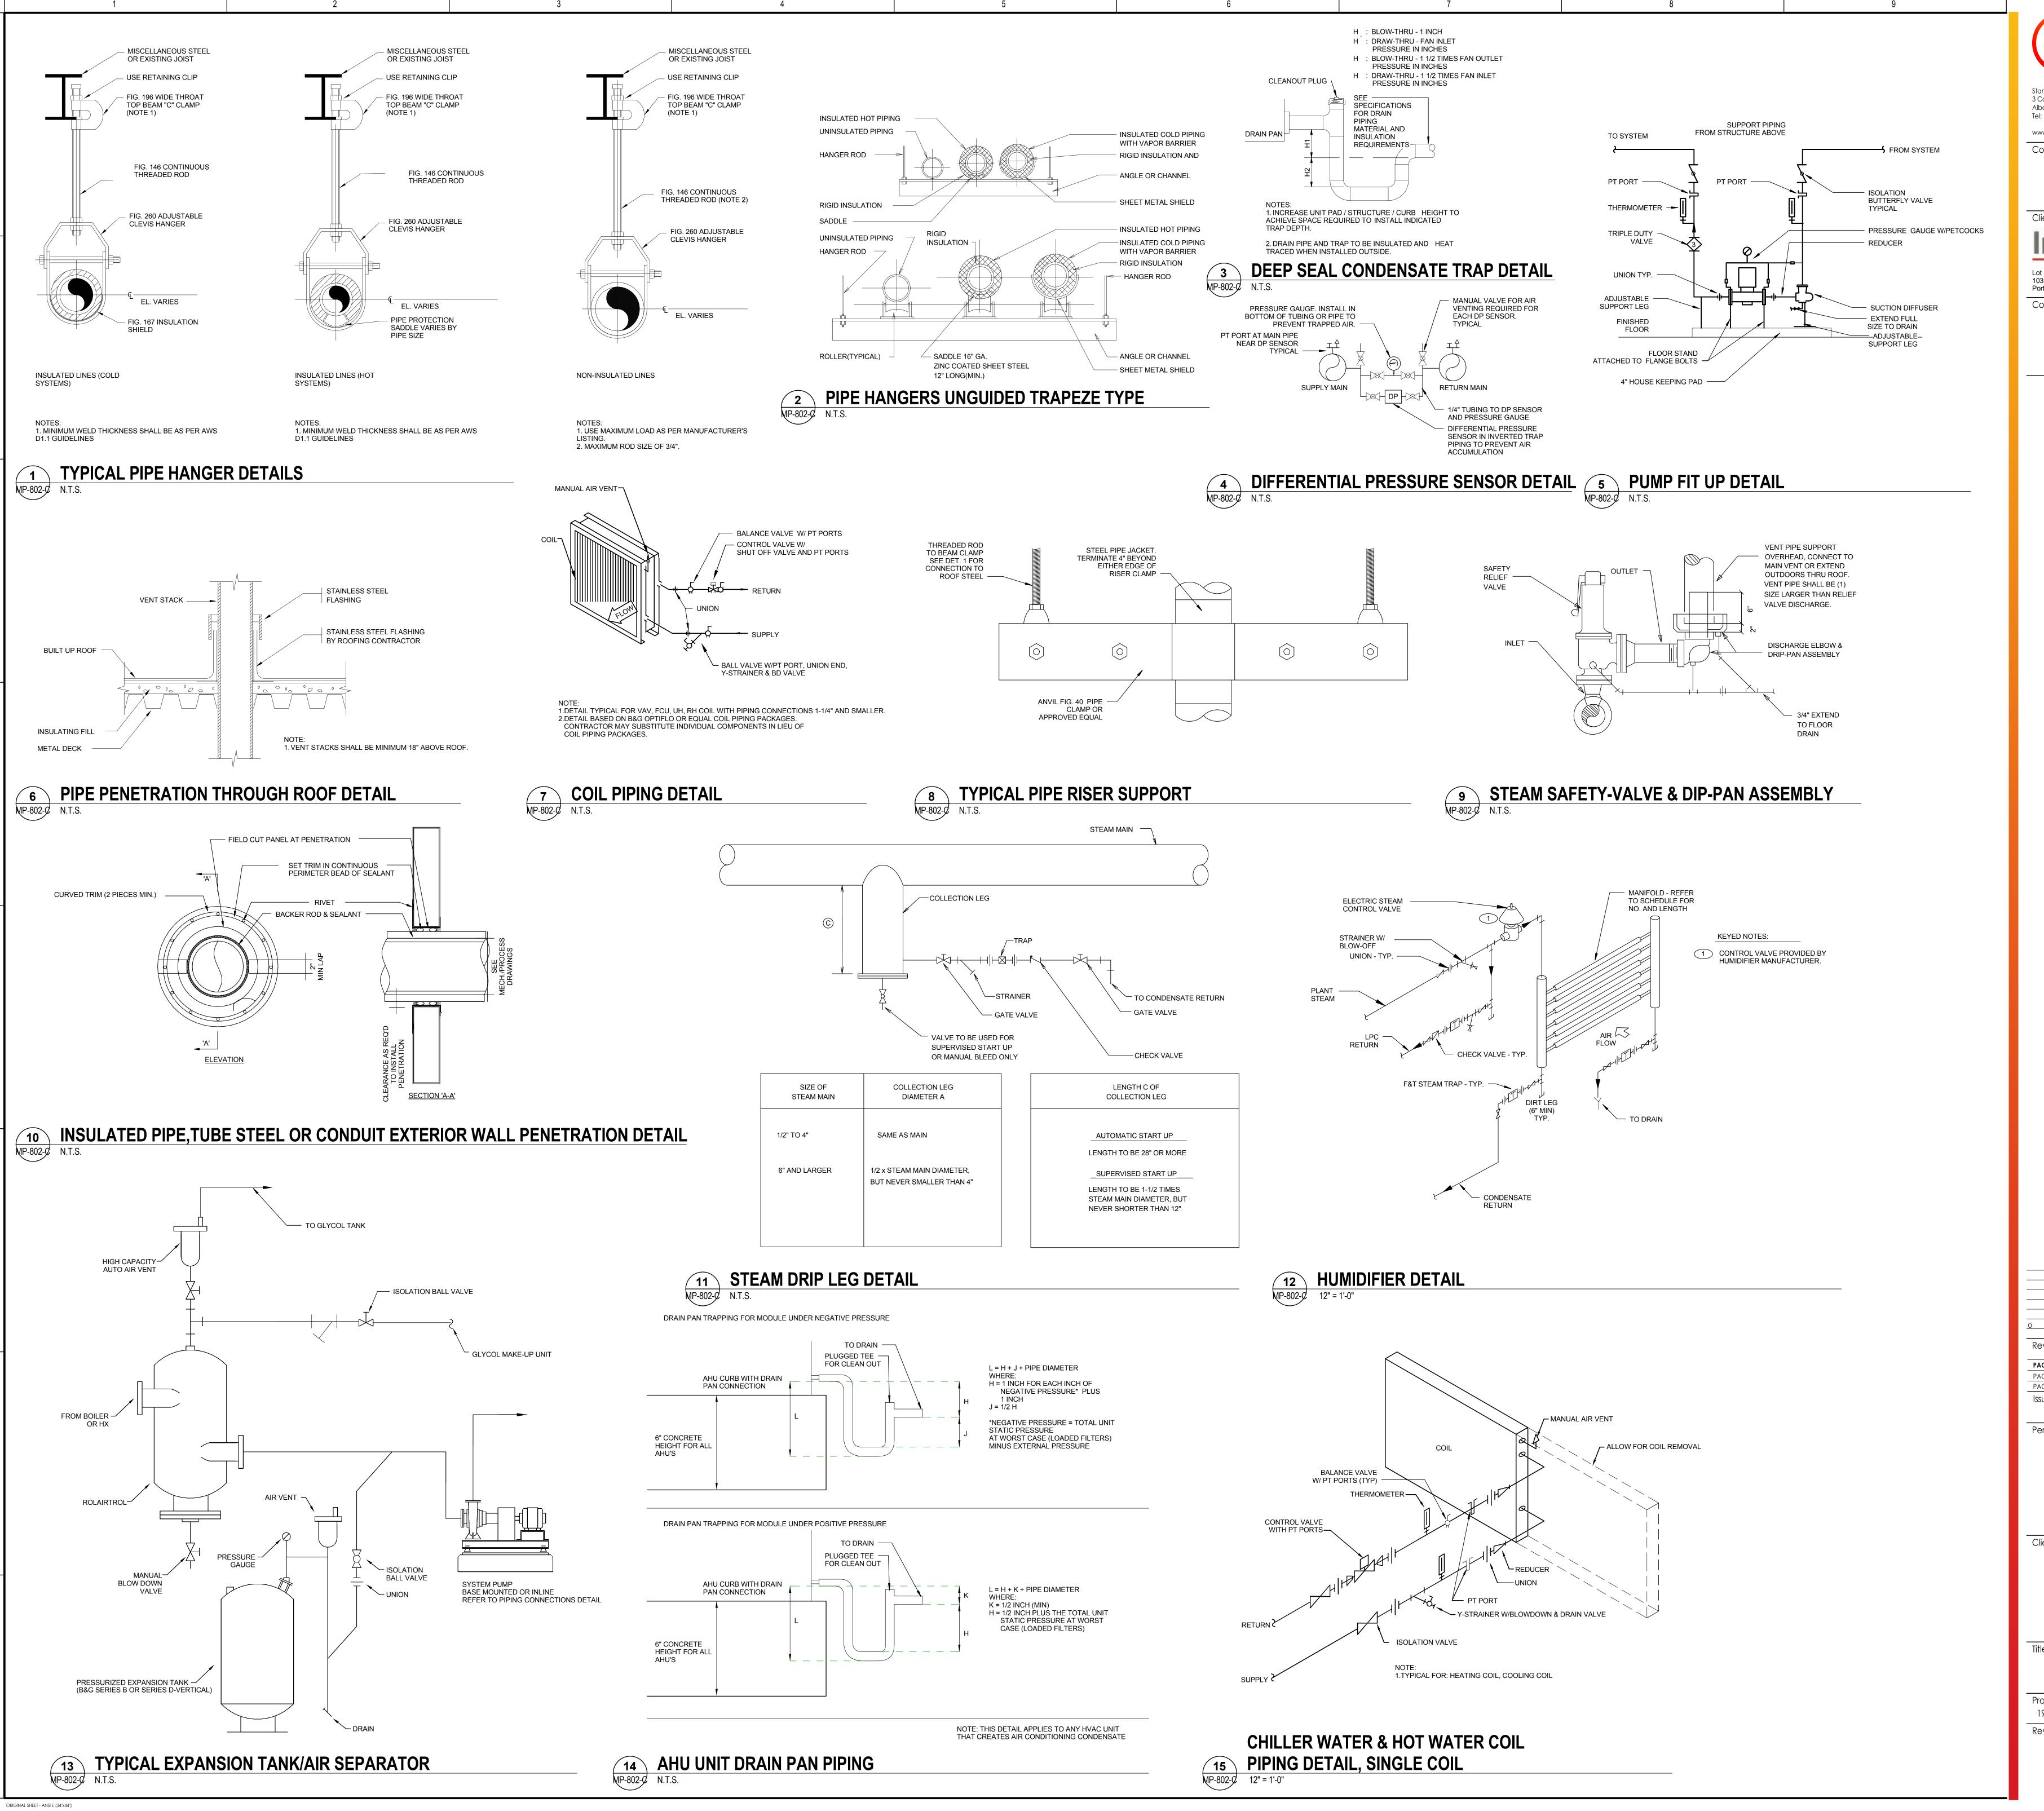

ient/Project

Client/Project

IMMUCELL

Lot 11 - Second Tee Business Park
1039 Riverside Street
Portland, Maine 04103
itle
MECHANICAL PIPING DETAILS

Project No. Scale
191504176 12" = 1'-0"

Revision Drawing No.