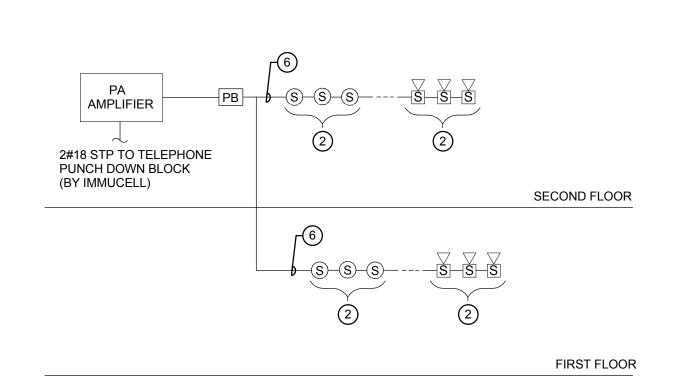

PUBLIC ADDRESS SYSTEM RISER DIAGRAM

E-805-C N.T.S.

PUBLIC ADDRESS SYSTEM NOTES

INTERVALS.

- SEE DWG. E-000-C FOR DRAWING LIST, SYMBOLS, ABBREVIATIONS AND GENERAL
- RISER IS DIAGRAMMATIC, NOT ALL SPEAKERS ARE SHOWN. FOR EXACT QUANTITIES AND LOCATION OF DEVICES REFER TO DWGS. E-301-C, E-302-C.
- PUBLIC ADDRESS SYSTEM RECESSED CEILING AND WALL MOUNTED SPEAKERS SHALL BE 8" AS MANUFACTURED BY ELECTRO-VOICE. AMPLIFIERS SHALL BE MODEL MA-1212 AS MANUFACTURED BY ELECTRO-VOICE INC.
- 4. UNLESS OTHER WISE NOTED ALL CABLING SHALL BE INSTALLED IN CABLE TRAY AND AS FOLLOWS: A. WALLS OR PARTITIONS - IN CONDUIT. B. ABOVE SUSPENDED CEILING AND IN UNFINISHED AREAS - SUPPORTED BY J-HOOKS MOUNTED AS HIGH AS POSSIBLE TO BUILDING STEEL ON MAXIMUM 3"
- COORDINATE AMPLIFIER LOCATION INSIDE ROOM #216 WITH OWNER AND PROVIDE ALL RACKS, MOUNTING HARDWARE AND OTHER ACCESSORIES REQUIRED FOR A COMPLETE INSTALLATION. PROVIDE ADDITIONAL AMPLIFIER/CIRCUIT IF LOADING EXCEEDS MAXIMUM AMPLIFIER CAPACITY.
- 2#14 STANDARD NON-SHIELDED, PLENUM RATED. GENERAL CABLE #C3128 OR APPROVED EQUAL.