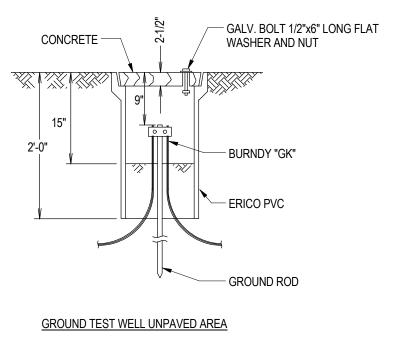

| VS                  | GAR-W              |                        |
| COLUMN<br>BLDG<br>STEEL<br>CABLE           | GB                 |                        | CS-3<br>OR<br>CS-4 | VS<br>OR<br>VV      | GB-W               |                        |
| "F"<br>——————————————————————————————————— | GX                 |                        | CC4                | ХА                  | GX-W               |                        |
| RAIL G                                     |                    |                        | R-1                | J                   |                    |                        |
| - CABLE - H                                |                    |                        | R-LX               | J                   |                    |                        |













| <b>Stan</b>                                                                                                                                                                                                                                                                                                                                                                 | te                                             | 9C                                     |
|-----------------------------------------------------------------------------------------------------------------------------------------------------------------------------------------------------------------------------------------------------------------------------------------------------------------------------------------