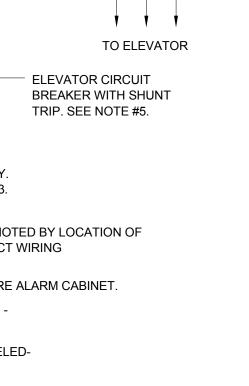

ORIGINAL SHEET - ANSI E (34"x44")

|                                            |                    | COLL                   | ( CADLL            |                     | ALOWI. CABLE       |                        |
|--------------------------------------------|--------------------|------------------------|--------------------|---------------------|--------------------|------------------------|
| TYPE OF CONNECTION                         | BOLTED<br>(BURNDY) | IDENTIFIED<br>(BURNDY) | WELDED<br>(BURNDY) | WELDED<br>(CADWELD) | BOLTED<br>(BURNDY) | IDENTIFIED<br>(BURNDY) |
| "A" CABLE                                  | GAR                | YGHR-C                 | CR-2               | GY                  | GAR-W              |                        |
| BLE                                        | QA                 | YA                     | CB-1               | LA                  | KA-A               | YA-A-TN                |
|                                            | KSU                | YYT                    | CC-2               | TA                  | KSU                | YTU                    |
| PIPE OR<br>CONDUIT<br>CABLE                | GAR                |                        | CS-3<br>OR<br>CS-4 | VS                  | GAR-W              |                        |
| COLUMN<br>BLDG<br>STEEL<br>CABLE           | GB                 |                        | CS-3<br>OR<br>CS-4 | VS<br>OR<br>VV      | GB-W               |                        |
| "F"<br>——————————————————————————————————— | GX                 |                        | CC4                | ХА                  | GX-W               |                        |
| RAIL G                                     |                    |                        | R-1                | J                   |                    |                        |
| - CABLE - H                                |                    |                        | R-LX               | J                   |                    |                        |