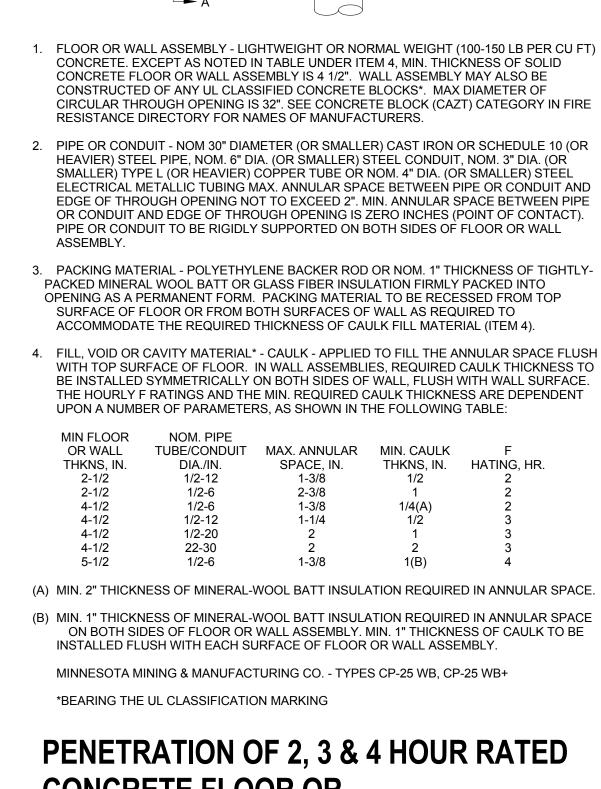

VS                  | GAR-W              |                        |
| COLUMN<br>BLDG<br>STEEL<br>CABLE           | GB                 |                        | CS-3<br>OR<br>CS-4 | VS<br>OR<br>VV      | GB-W               |                        |
| "F"<br>——————————————————————————————————— | GX                 |                        | CC4                | ХА                  | GX-W               |                        |
| RAIL G                                     |                    |                        | R-1                | J                   |                    |                        |
| - CABLE - H                                |                    |                        | R-LX               | J                   |                    |                        |













| <b>Stan</b>                                                                                                                                                                                                                                                                                                                                                                 | te                                             | 9C                                     |
|-------------------------------------------------------------------------------------------------------------------------------------------------------------------------------------------------------------------------------------------------------------------------------------------------------------------------------------------