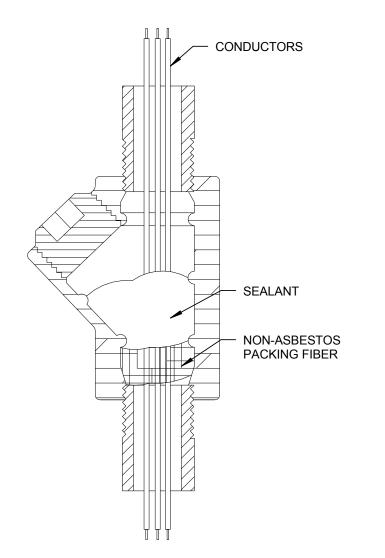

ORIGINAL SHEET - ANSI E (34"x44")

|                                            |                    | COLL                   | ( CADLL            |                     | ALOWI. CABLE       |                        |
|--------------------------------------------|--------------------|------------------------|--------------------|---------------------|--------------------|------------------------|
| TYPE OF CONNECTION                         | BOLTED<br>(BURNDY) | IDENTIFIED<br>(BURNDY) | WELDED<br>(BURNDY) | WELDED<br>(CADWELD) | BOLTED<br>(BURNDY) | IDENTIFIED<br>(BURNDY) |
| "A" CABLE                                  | GAR                | YGHR-C                 | CR-2               | GY                  | GAR-W              |                        |
| BLE                                        | QA                 | YA                     | CB-1               | LA                  | KA-A               | YA-A-TN                |
|                                            | KSU                | YYT                    | CC-2               | TA                  | KSU                | YTU                    |
| PIPE OR<br>CONDUIT<br>CABLE                | GAR                |                        | CS-3<br>OR<br>CS-4 | VS                  | GAR-W              |                        |
| COLUMN<br>BLDG<br>STEEL<br>CABLE           | GB                 |                        | CS-3<br>OR<br>CS-4 | VS<br>OR<br>VV      | GB-W               |                        |
| "F"<br>——————————————————————————————————— | GX                 |                        | CC4                | ХА                  | GX-W               |                        |
| RAIL G                                     |                    |                        | R-1                | J                   |                    |                        |
| - CABLE - H                                |                    |                        | R-LX               | J                   |                    |                        |