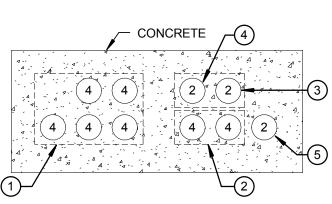

**2 DUCT BANK DETAIL** E-001-C 12" = 1'-0"

| -                                                                                   |                                                                                                                                                                     |                                                                            |                                                                               |                                                                     |                                          |                  |                                                                            |
|-------------------------------------------------------------------------------------|---------------------------------------------------------------------------------------------------------------------------------------------------------------------|----------------------------------------------------------------------------|-------------------------------------------------------------------------------|---------------------------------------------------------------------|------------------------------------------|------------------|----------------------------------------------------------------------------|
| 3 Co                                                                                | tec Consultir<br>blumbia Circle<br>1ny, NY 12203                                                                                                                    | e Suite 6                                                                  | es Inc.                                                                       |                                                                     |                                          |                  | C                                                                          |
| Tel:                                                                                | (518) 452-4<br>v.stantec.cor                                                                                                                                        | 1358 / Fo                                                                  | ax: (518                                                                      | ) 452-9234                                                          |                                          |                  |                                                                            |
|                                                                                     | Dyright Re<br>The Contractor<br>NOT scale the<br>Stantec withou<br>The Copyrights<br>Stantec. Repro<br>authorized by S                                              | r shall verify<br>drawing - c<br>ut delay.<br>to all design<br>oduction or | y and be resp<br>any errors or<br>gns and drav<br>use for any                 | omissions sha<br>vings are the                                      | I be reported property of                |                  |                                                                            |
| Clie                                                                                | ent<br>mn                                                                                                                                                           | าน                                                                         | C                                                                             | ell                                                                 |                                          |                  |                                                                            |
| 1039                                                                                | 11 - Second <sup>-</sup><br>9 Riverside S                                                                                                                           | Tee Busi<br>Street                                                         |                                                                               |                                                                     |                                          |                  |                                                                            |
|                                                                                     | land, Maine (<br>nsultants                                                                                                                                          | 04103                                                                      |                                                                               |                                                                     |                                          |                  |                                                                            |
|                                                                                     |                                                                                                                                                                     |                                                                            |                                                                               |                                                                     |                                          |                  |                                                                            |
| 1.                                                                                  | GENE<br>SEE DRAWI                                                                                                                                                   | NG E-000-                                                                  | -C FOR GEI                                                                    |                                                                     | ES, ABBREVI                              | ATIONS, S        | YMBOLS AND                                                                 |
| 2.                                                                                  | SEE E-800-0                                                                                                                                                         |                                                                            |                                                                               |                                                                     |                                          |                  |                                                                            |
| <b>#</b><br>1.                                                                      | KEYEI                                                                                                                                                               |                                                                            |                                                                               | GE UTILITY                                                          | FEEDER. FE                               | EDER SHA         | ALL                                                                        |
| 2.                                                                                  | BANK (4"C).                                                                                                                                                         | COORDIN                                                                    | IATE WITH                                                                     | UTILITY FOF                                                         | D CONCRET<br>R WIRE SIZE.<br>LE/POLE. CO |                  |                                                                            |
| 3.                                                                                  |                                                                                                                                                                     | ND INSTAL                                                                  | L 350KW N                                                                     | ATURAL GA                                                           | IENTS.<br>S GENERATO<br>CONDUIT STI      |                  |                                                                            |
|                                                                                     | GENERATO                                                                                                                                                            |                                                                            |                                                                               |                                                                     |                                          |                  |                                                                            |
|                                                                                     |                                                                                                                                                                     |                                                                            |                                                                               |                                                                     |                                          |                  |                                                                            |
|                                                                                     |                                                                                                                                                                     |                                                                            |                                                                               |                                                                     |                                          |                  |                                                                            |
|                                                                                     |                                                                                                                                                                     |                                                                            |                                                                               |                                                                     |                                          |                  |                                                                            |
|                                                                                     |                                                                                                                                                                     |                                                                            |                                                                               |                                                                     |                                          |                  |                                                                            |
|                                                                                     |                                                                                                                                                                     |                                                                            |                                                                               |                                                                     |                                          |                  |                                                                            |
|                                                                                     |                                                                                                                                                                     |                                                                            |                                                                               |                                                                     |                                          |                  |                                                                            |
|                                                                                     |                                                                                                                                                                     |                                                                            |                                                                               |                                                                     |                                          |                  |                                                                            |
|                                                                                     |                                                                                                                                                                     |                                                                            |                                                                               |                                                                     |                                          |                  |                                                                            |
|                                                                                     |                                                                                                                                                                     |                                                                            |                                                                               |                                                                     |                                          |                  |                                                                            |
|                                                                                     |                                                                                                                                                                     |                                                                            |                                                                               |                                                                     |                                          |                  |                                                                            |
|                                                                                     |                                                                                                                                                                     |                                                                            |                                                                               |                                                                     |                                          |                  |                                                                            |
|                                                                                     |                                                                                                                                                                     |                                                                            |                                                                               |                                                                     |                                          |                  |                                                                            |
|                                                                                     |                                                                                                                                                                     |                                                                            |                                                                               |                                                                     |                                          |                  |                                                                            |
|                                                                                     |                                                                                                                                                                     |                                                                            |                                                                               |                                                                     |                                          |                  |                                                                            |
|                                                                                     |                                                                                                                                                                     |                                                                            |                                                                               |                                                                     |                                          |                  |                                                                            |
|                                                                                     |                                                                                                                                                                     |                                                                            |                                                                               |                                                                     |                                          |                  |                                                                            |
|                                                                                     |                                                                                                                                                                     |                                                                            |                                                                               |                                                                     |                                          |                  |                                                                            |
|                                                                                     |                                                                                                                                                                     |                                                                            |                                                                               |                                                                     |                                          |                  |                                                                            |
|                                                                                     |                                                                                                                                                                     |                                                                            |                                                                               |                                                                     |                                          |                  |                                                                            |
|                                                                                     |                                                                                                                                                                     |                                                                            |                                                                               |                                                                     |                                          |                  |                                                                            |
|                                                                                     |                                                                                                                                                                     |                                                                            |                                                                               |                                                                     |                                          |                  |                                                                            |
|                                                                                     |                                                                                                                                                                     |                                                                            |                                                                               |                                                                     |                                          |                  |                                                                            |
|                                                                                     |                                                                                                                                                                     |                                                                            |                                                                               |                                                                     |                                          |                  |                                                                            |
|                                                                                     |                                                                                                                                                                     |                                                                            |                                                                               |                                                                     |                                          |                  |                                                                            |
|                                                                                     | INTERIOR FIT<br>CONSTRUC                                                                                                                                            |                                                                            | SUED FOR                                                                      |                                                                     |                                          |                  | <br>                                                                       |
| Rev                                                                                 |                                                                                                                                                                     | TION                                                                       |                                                                               |                                                                     |                                          | <br><br><br>Appd | DD.MM.YYY                                                                  |
| Rev<br>PAC<br>PAC                                                                   | Construc<br>Vision<br>Kage C - IN<br>Kage B - Suf                                                                                                                   | TION<br>TERIOR F<br>PERSTRUC                                               | IT-OUT<br>TURE & SH                                                           | ELL                                                                 | By<br>By<br>By                           | Appd             | DD.MM.YYY<br>08.19.201<br>08.05.201<br>07.22.201                           |
| Rev<br>PAC<br>PAC<br>Issu                                                           | Construc<br>Vision<br>Kage C - IN<br>Kage B - Suf<br>Kage A - Fo<br>Ied                                                                                             | TION<br>TERIOR F<br>PERSTRUC                                               | IT-OUT<br>TURE & SH                                                           | ELL                                                                 |                                          |                  | DD.MM.YYY<br>08.19.201<br>08.05.201<br>07.22.201                           |
| Rev<br>PAC<br>PAC<br>Issu                                                           | Construc<br>Vision<br>Kage C - IN<br>Kage B - Suf                                                                                                                   | TION<br>TERIOR F<br>PERSTRUC                                               | IT-OUT<br>TURE & SH                                                           | ELL                                                                 |                                          |                  | DD.MM.YYY<br>08.19.201<br>08.05.201<br>07.22.201                           |
| Rev<br>PAC<br>PAC<br>Issu                                                           | Construc<br>Vision<br>Kage C - IN<br>Kage B - Suf<br>Kage A - Fo<br>Ied                                                                                             | TION<br>TERIOR F<br>PERSTRUC                                               | IT-OUT<br>TURE & SH                                                           | ELL<br>DW SLAB                                                      | By                                       |                  | DD.MM.YYY<br>08.19.201<br>08.05.201<br>07.22.201                           |
| Rev<br>PAC<br>PAC<br>Issu<br>Per                                                    | Construc<br>Vision<br>Kage C - IN<br>Kage B - Suf<br>Kage A - Fo<br>Ied                                                                                             | TION<br>TERIOR F<br>PERSTRUC<br>DUNDATIC                                   | IT-OUT<br>TURE & SH                                                           | ELL                                                                 | By                                       |                  | DD.MM.YYY<br>08.19.201<br>08.05.201<br>07.22.201                           |
| Rev<br>PAC<br>PAC<br>Issu<br>Per                                                    | CONSTRUC<br>Vision<br>KAGE C - IN<br>KAGE B - SUF<br>KAGE A - FC<br>Hed<br>mit-Seal                                                                                 | TION<br>TERIOR F<br>PERSTRUC<br>DUNDATIO                                   | IT-OUT<br>TURE & SH<br>DNS & BELC                                             | ELL<br>DW SLAB<br>Gerald<br>Linendoll,<br>V14271<br>S/ONAL<br>19/20 | By                                       |                  | 08/19/201<br>DD.MM.YYY<br>08.19.201<br>08.05.201<br>07.22.201<br>DD.MM.YYY |
| Rev<br>PAC<br>PAC<br>Issu<br>Perr<br>Clie                                           | CONSTRUC<br>/ision<br><b>KAGE C - IN</b><br>KAGE B - SUF<br>KAGE A - FC<br>Ied<br>mit-Seal<br>ent/Projec<br>MMUC<br>OT 11 - Se<br>1039 River<br>Portland, I         | TION<br>TERIOR F<br>PERSTRUC<br>DUNDATIC<br>DUNDATIC                       | IT-OUT<br>TURE & SH<br>DNS & BELC                                             | ELL<br>DW SLAB                                                      | By                                       |                  | DD.MM.YYY<br>08.19.201<br>08.05.201<br>07.22.201                           |
| Rev<br>PAC<br>PAC<br>PAC<br>Issu<br>Ren<br>Issu<br>Pern<br>I<br>Title<br>Proj<br>19 | CONSTRUC<br>/ision<br><b>KAGE C - IN</b><br>KAGE B - SUF<br>KAGE A - FC<br>Ied<br>mit-Seal<br>ent/Projec<br>MMUC<br>-ot 11 - Se<br>1039 River<br>Portland, <i>I</i> | TION<br>TERIOR F<br>PERSTRUC<br>DUNDATIC<br>DUNDATIC                       | IT-OUT<br>TURE & SH<br>DNS & BELC<br>STE<br>O4103<br>SITE P<br>Scale<br>As in | ELL<br>DW SLAB                                                      | By                                       |                  | DD.MM.YYY<br>08.19.201<br>08.05.201<br>07.22.201                           |