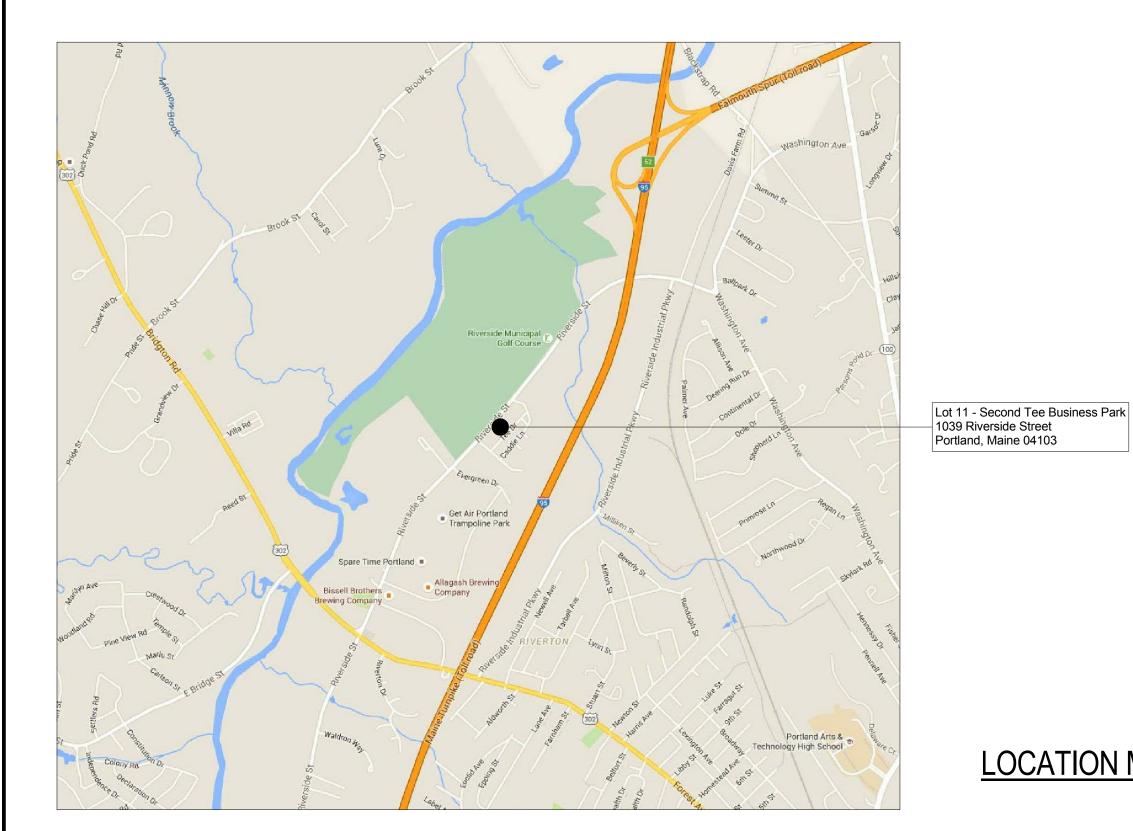

## Lot 11 - Second Tee Business Park **1039 Riverside Street** Portland, Maine 04103

**Stantec Project #: 191504176** 

ORIGINAL SHEET - ARCH E1 (30"x42") 8/19/2016 5:26:04 PM C:\Users\Public\Documents\Local\_Revit\_Files\stn\_arch\_immucell\_191504176\_cpersbacker.rvt