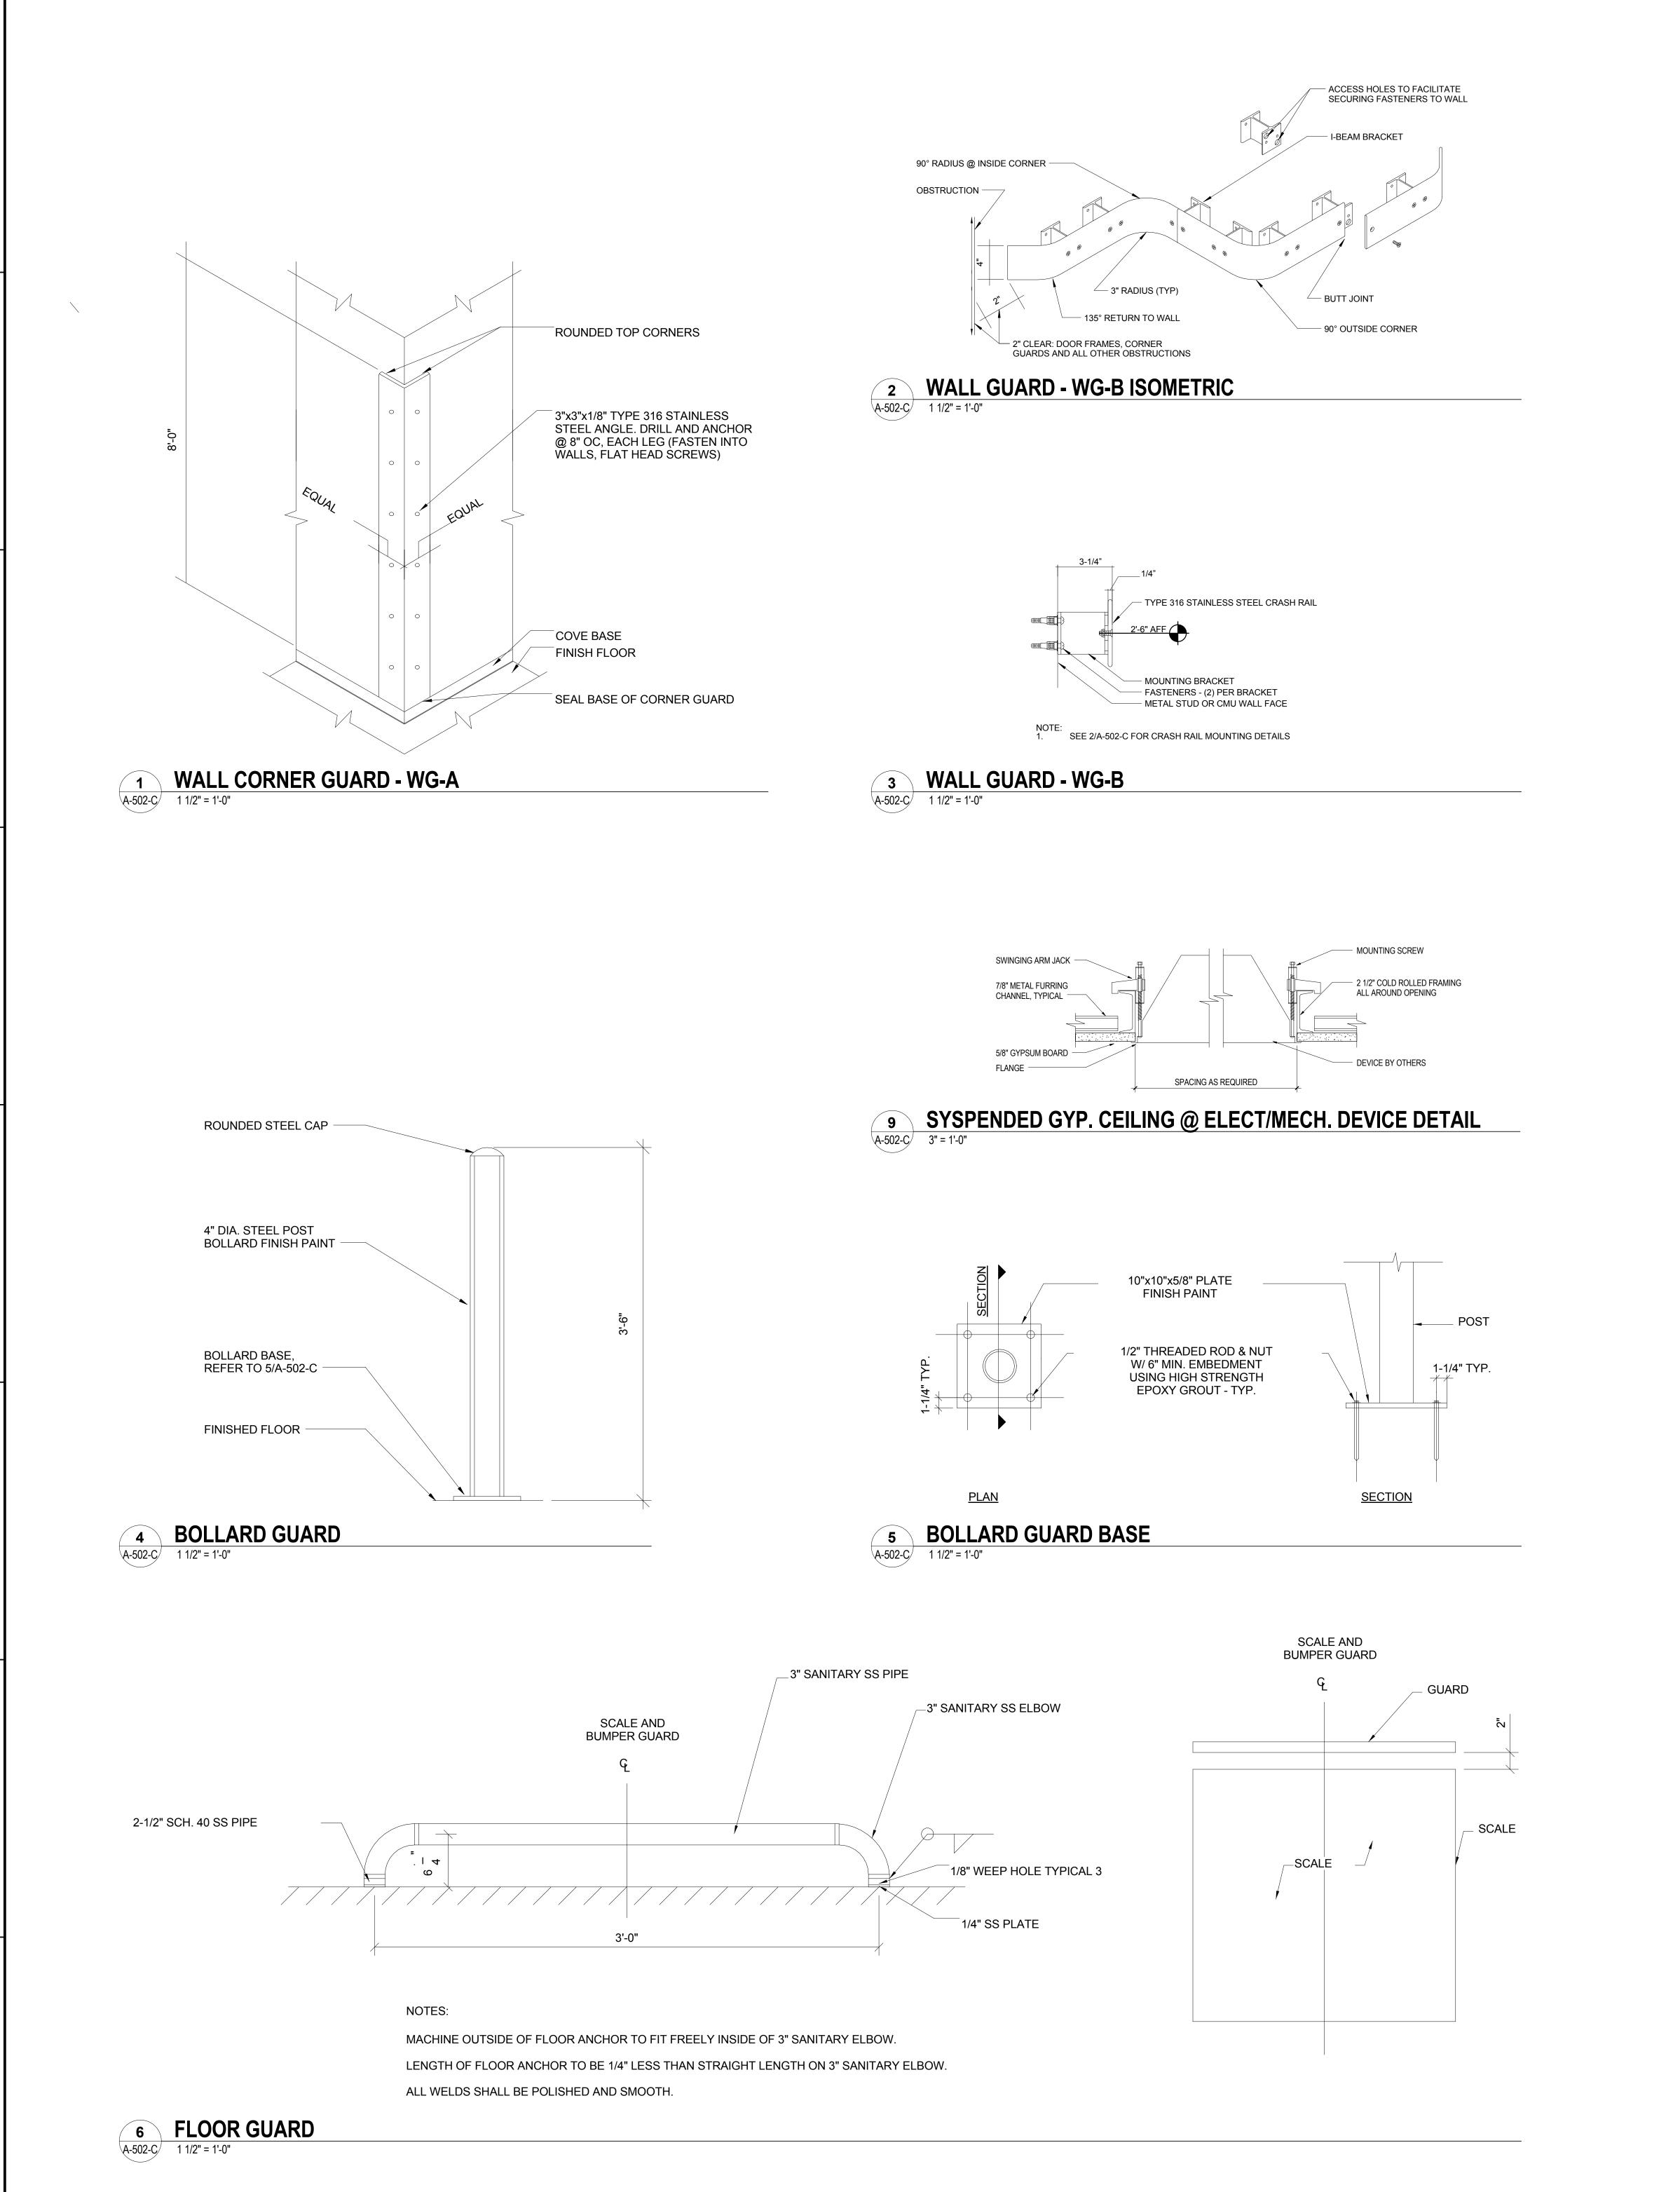

7 SUSPENDED GYPSUM BOARD CEILING DETAIL, TYPICAL

A-502-C 3" = 1'-0"

8 SUSPENDED GYPSUM BOARD CEILING CONTROL JOINT DETAIL

SUSPENDED GYP. CEILING ACCESS PANEL DETAIL

A-502-C
3" = 1'-0"

11 COVED INTERIOR CORNER DETAIL