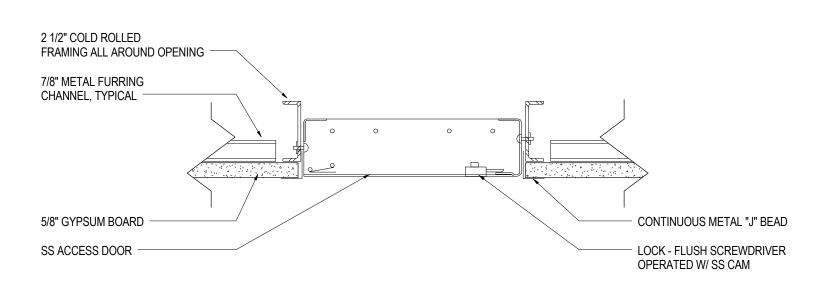

7 SUSPENDED GYPSUM BOARD CEILING DETAIL, TYPICAL

A-502-C 3" = 1'-0"

8 SUSPENDED GYPSUM BOARD CEILING CONTROL JOINT DETAIL

SUSPENDED GYP. CEILING ACCESS PANEL DETAIL

A-502-C
3" = 1'-0"

11 COVED INTERIOR CORNER DETAIL