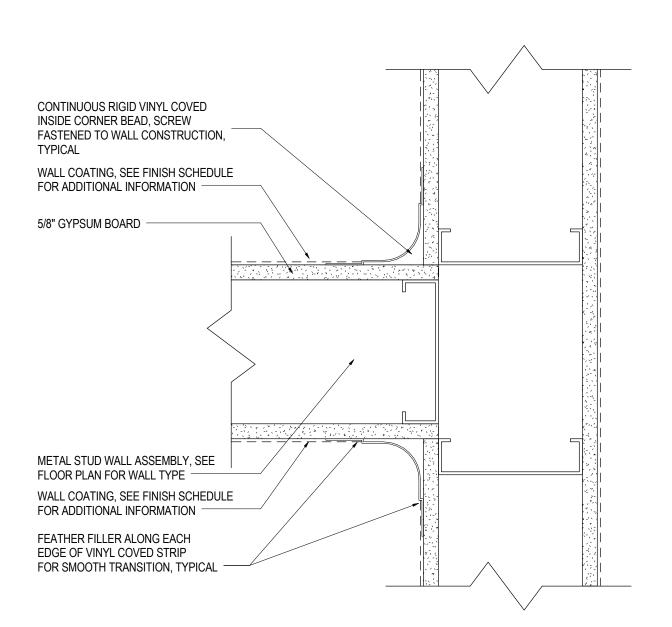

7 SUSPENDED GYPSUM BOARD CEILING DETAIL, TYPICAL

A-502-C 3" = 1'-0"

8 SUSPENDED GYPSUM BOARD CEILING CONTROL JOINT DETAIL

SUSPENDED GYP. CEILING ACCESS PANEL DETAIL

A-502-C
3" = 1'-0"

11 COVED INTERIOR CORNER DETAIL

12 COVED CEILING DETAILS

3 Columbia Circle Suite 6 Albany, NY 12203-5158 Tel: (518) 452-4358 / Fax: (518) 452-9234

www.stantec.com

Copyright Reserved The Contractor shall verify and be responsible for all dimensions. DO NOT scale the drawing - any errors or omissions shall be reported to Stantec without delay. The Copyrights to all designs and drawings are the property of Stantec. Reproduction or use for any purpose other than that