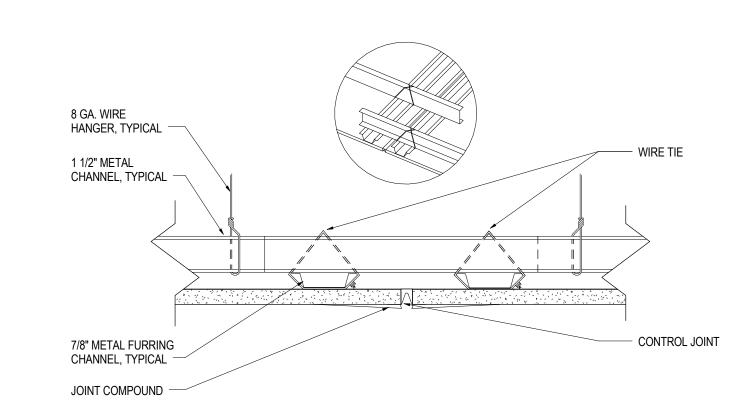

7 SUSPENDED GYPSUM BOARD CEILING DETAIL, TYPICAL

A-502-C 3" = 1'-0"

8 SUSPENDED GYPSUM BOARD CEILING CONTROL JOINT DETAIL

SUSPENDED GYP. CEILING ACCESS PANEL DETAIL

A-502-C
3" = 1'-0"

11 COVED INTERIOR CORNER DETAIL