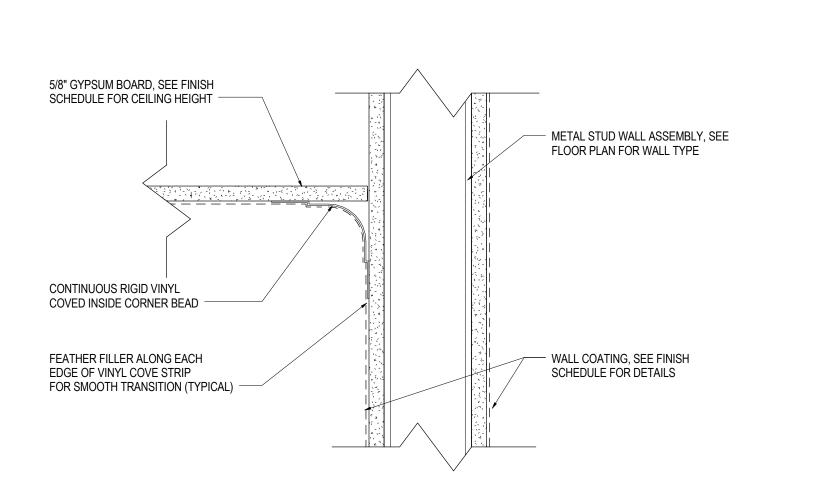

7 SUSPENDED GYPSUM BOARD CEILING DETAIL, TYPICAL

A-502-C 3" = 1'-0"

8 SUSPENDED GYPSUM BOARD CEILING CONTROL JOINT DETAIL

SUSPENDED GYP. CEILING ACCESS PANEL DETAIL

A-502-C
3" = 1'-0"

11 COVED INTERIOR CORNER DETAIL

12 COVED CEILING DETAILS

3 Columbia Circle Suite 6 Albany, NY 12203-5158 Tel: (518) 452-4358 / Fax: (518) 452-9234

www.stantec.com

Copyright Reserved The Contractor shall verify and be responsible for all dimensions. DO NOT scale the drawing - any errors or omissions shall be reported to Stantec without delay. The Copyrights to all designs and drawings are the property of Stantec. Reproduction or use for any purpose other than that