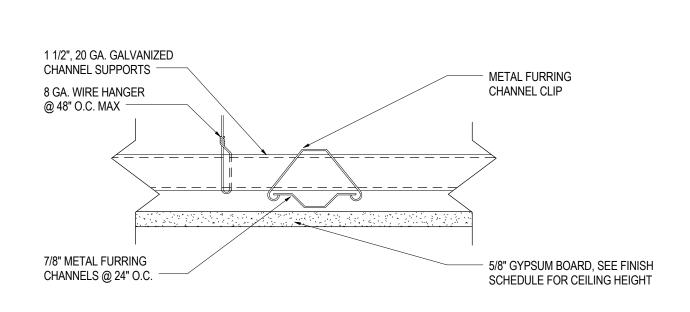

7 SUSPENDED GYPSUM BOARD CEILING DETAIL, TYPICAL

A-502-C 3" = 1'-0"

8 SUSPENDED GYPSUM BOARD CEILING CONTROL JOINT DETAIL

SUSPENDED GYP. CEILING ACCESS PANEL DETAIL

A-502-C
3" = 1'-0"

11 COVED INTERIOR CORNER DETAIL