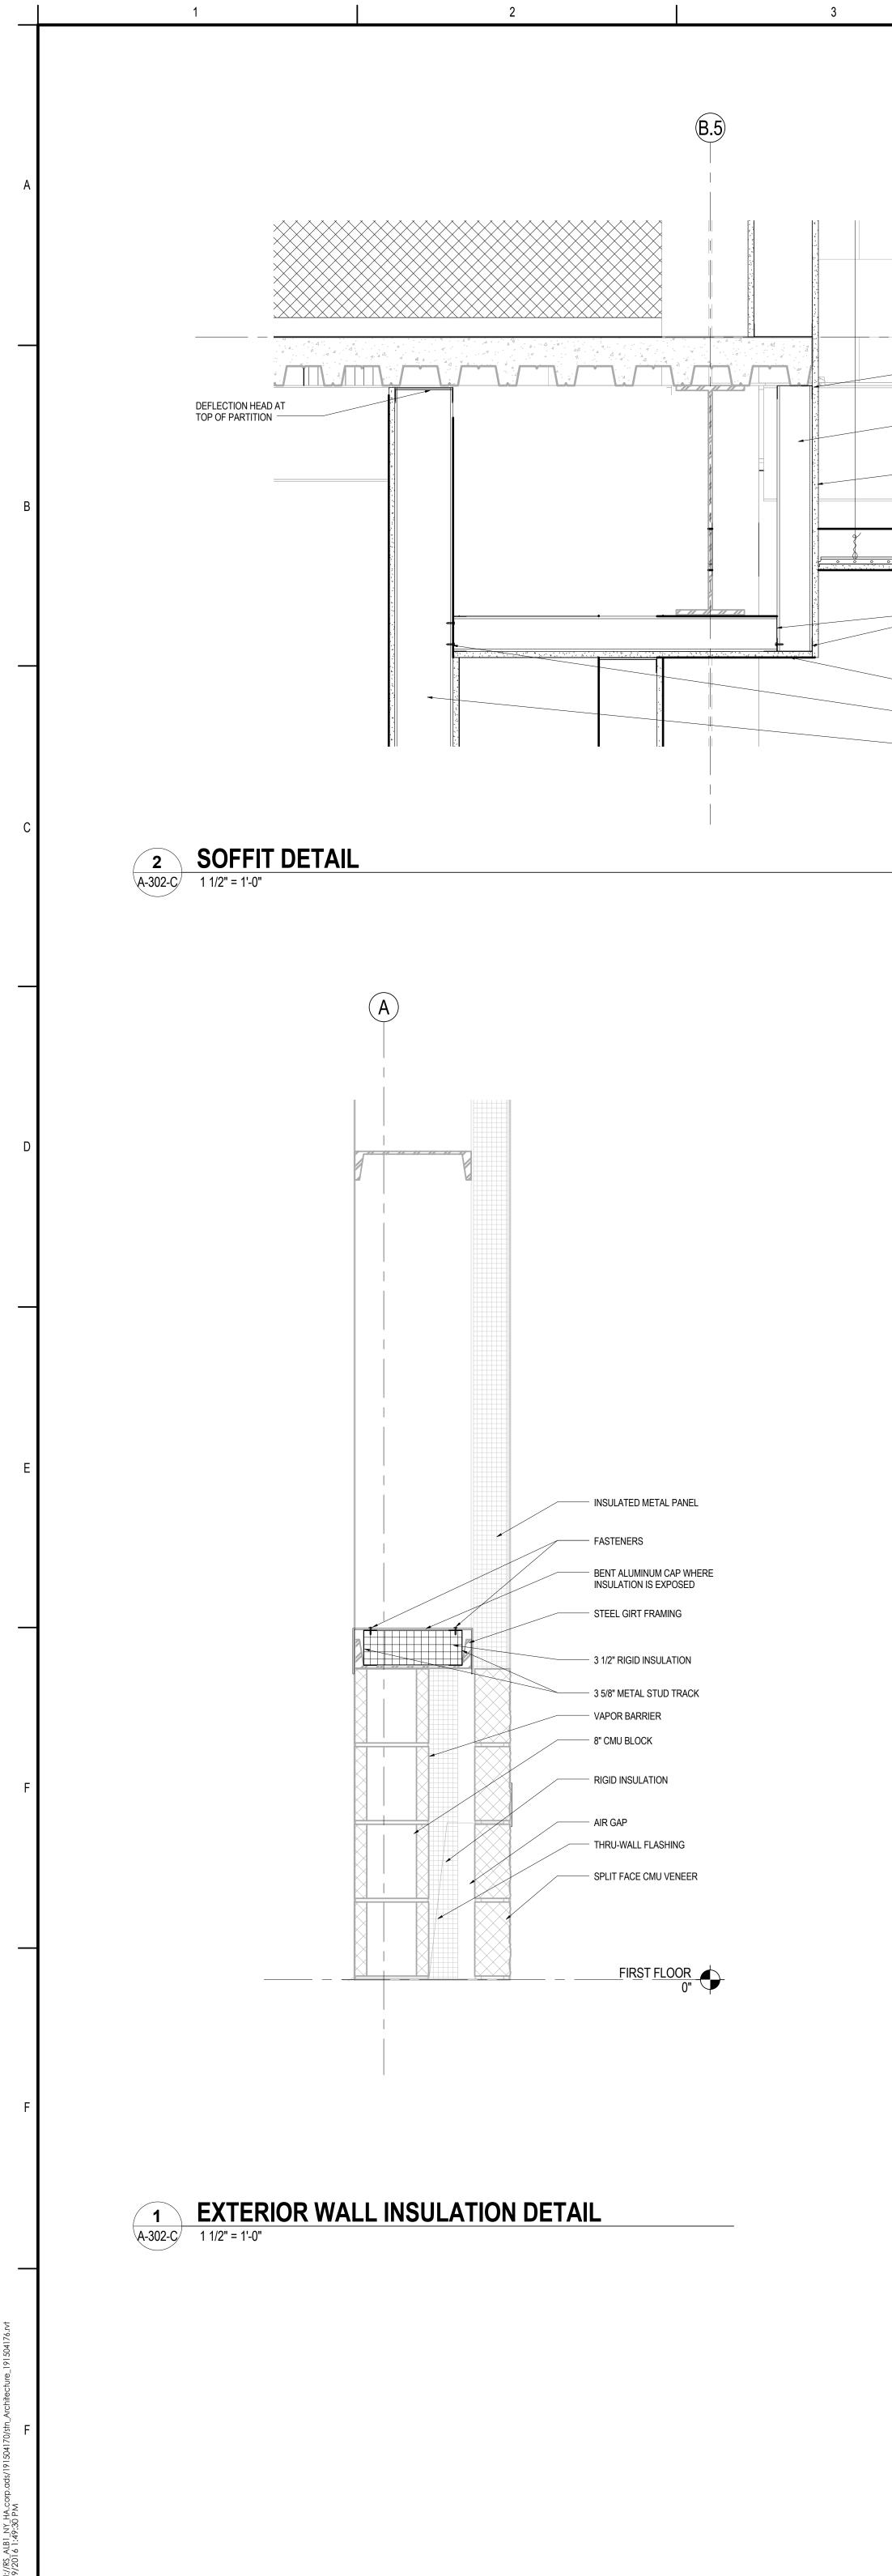

ORIGINAL SHEET - ANSI E (34"x44")

| <u>SECOND FLOOR</u><br>20' - 0"         |
|-----------------------------------------|
| 20' - 0" 🔶<br>— 3 5/8" METAL STUD TRACK |
| — 3 5/8" METAL STUD FRAMING 16" O.C.    |
| — 5/8" GYPSUM BOARD                     |
|                                         |
| — 5/8" GYPSUM BOARD                     |
| — 3 5/8" STUD CHANNEL                   |
|                                         |
| — 5/8" GYPSUM BOARD                     |
| — 3 5/8" STUD CHANNEL                   |
| — 6" METAL STUD 16" O.C.                |
|                                         |