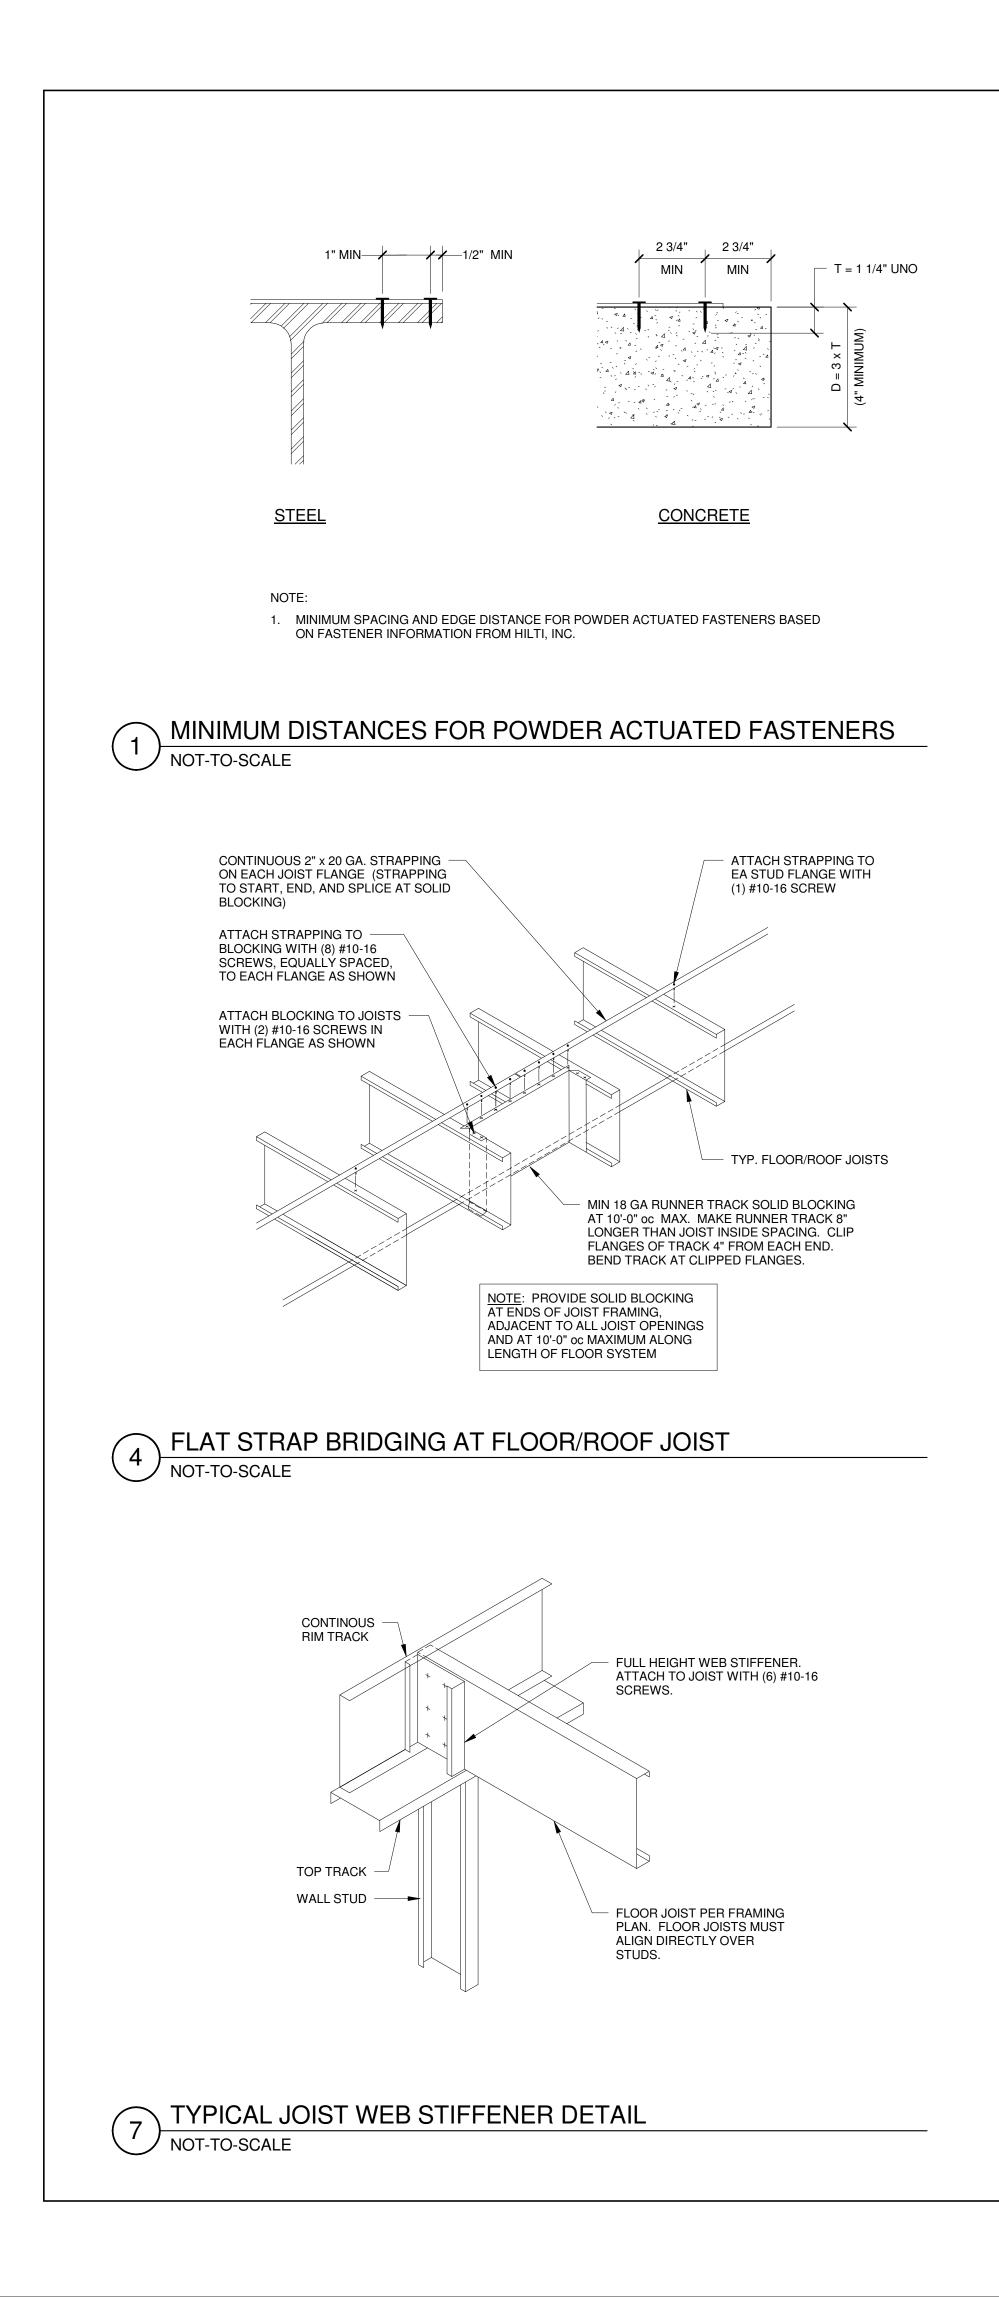

## MINIMUM DISTANCES FOR CONCRETE SCREW FASTENERS NOT-TO-SCALE

MIN SPACING = 12 x SCREW DIA - 2 1/4" FOR 3/16" DIA SCREW - 3" FOR 1/4" DIA SCREW

MIN EDGE DISTANCE = 6 x SCREW DIA
1 1/8" FOR 3/16" DIA SCREW

- 1 1/2" FOR 1/4" DIA SCREW

3 NOT-TO-SCALE

TRACK 4" FROM EACH END. BEND TRACK AT CLIPPED FLANGES ATTACH STRAPPING TO BLOCKING WITH (8) #10-16 SCREWS, EQUALLY SPACED,

MIN 18 GA. RUNNER TRACK SOLID -BLOCKING AT 10'-0" oc MAX. MAKE RUNNER TRACK 8" LONGER THAN STUD INSIDE SPACING. CLIP FLANGES OF

LENGTH OF WALL

NOTE: PROVIDE SOLID BLOCKING AT ENDS OF WALL STUD FRAMING, ADJACENT TO ALL WALL OPENINGS AND AT 10'-0" oc MAXIMUM ALONG