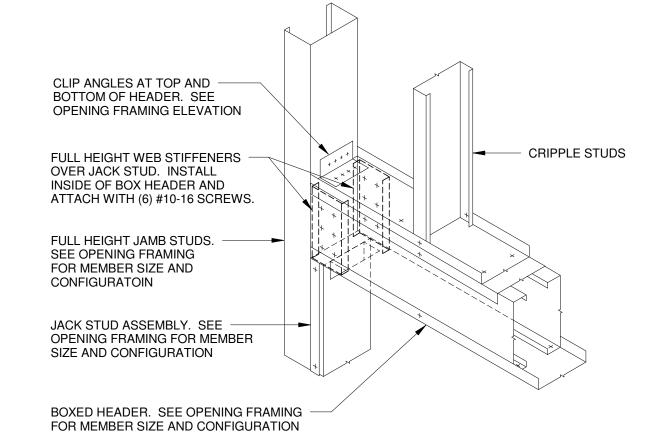

8

5





## TOP TRACK SPLICE DETAIL NOT-TO-SCALE

CONNECTION, IF APPLICABLE.



1. DO NOT SPLICE TRACKS (TOP OR BOTTOM) WITHIN 2'-0" OF THE X-BRACE

2. DO NOT SPLICE TOP TRACK OVER DOOR ROUGH OPENINGS, IF APPLICABLE.

## MINIMUM DISTANCES FOR CONCRETE SCREW FASTENERS NOT-TO-SCALE

MIN SPACING = 12 x SCREW DIA - 2 1/4" FOR 3/16" DIA SCREW - 3" FOR 1/4" DIA SCREW



MIN EDGE DISTANCE = 6 x SCREW DIA
1 1/8" FOR 3/16" DIA SCREW

- 1 1/2" FOR 1/4" DIA SCREW

3 NOT-TO-SCALE





TRACK 4" FROM EACH END. BEND TRACK AT CLIPPED FLANGES ATTACH STRAPPING TO BLOCKING WITH (8) #10-16 SCREWS, EQUALLY SPACED,

MIN 18 GA. RUNNER TRACK SOLID -BLOCKING AT 10'-0" oc MAX. MAKE RUNNER TRACK 8" LONGER THAN STUD INSIDE SPACING. CLIP FLANGES OF

LENGTH OF WALL

NOTE: PROVIDE SOLID BLOCKING AT ENDS OF WALL STUD FRAMING, A