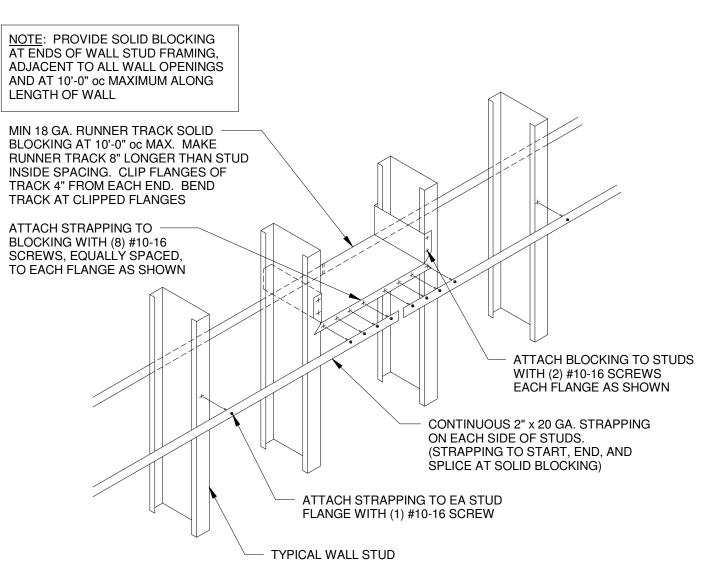

- 1 1/2" FOR 1/4" DIA SCREW

3 NOT-TO-SCALE

TRACK 4" FROM EACH END. BEND TRACK AT CLIPPED FLANGES ATTACH STRAPPING TO BLOCKING WITH (8) #10-16 SCREWS, EQUALLY SPACED,

MIN 18 GA. RUNNER TRACK SOLID -BLOCKING AT 10'-0" oc MAX. MAKE RUNNER TRACK 8" LONGER THAN STUD INSIDE SPACING. CLIP FLANGES OF

LENGTH OF WALL

NOTE: PROVIDE SOLID BLOCKING AT ENDS OF WALL STUD FRAMING, ADJACENT TO ALL WALL OPENINGS AND AT 10'-0" oc MAXIMUM ALONG

## STAT STRAP BRIDGING AT WALL STUDS

|                                                                              | uburn Street -<br>t: 207.553 | <b>design gro</b><br>Unit 206, Portland<br>2070 - f: 207.55<br>basedesigngroup.co | l, Maine 04103<br>3.2072 |
|------------------------------------------------------------------------------|------------------------------|-----------------------------------------------------------------------------------|--------------------------|
|                                                                              |                              |                                                                                   |                          |
|                                                                              |                              |                                                                                   |                          |
| Key Pla                                                                      | an                           |                                                                                   |                          |
|                                                                              |                              |                                                                                   |                          |
| Sheet I<br>No.                                                               | ssue / Revision<br>Date      | Descri                                                                            | otion                    |
| 1                                                                            | 04/27/17                     | Permit Set                                                                        |                          |
|                                                                              |                              |                                                                                   |                          |
|                                                                              |                              |                                                                                   |                          |
|                                                                              |                              |                                                                                   |                          |
|                                                                              |                              |                                                                                   |                          |
|                                                                              |                              |                                                                                   |                          |
|                                                                              |                              |                                                                                   |                          |
| Seal/Signature                                                               |                              |                                                                                   |                          |
| MIGUEL<br>MIGUEL<br>BETANCOURT<br>No. 14038<br>HOUSE<br>SS/ONAL ENGINE       |                              |                                                                                   |                          |
| Project<br>UNIT 5 - LOADING DOCK<br>1039 RIVERSIDE STREET<br>PORTLAND, MAINE |                              |                                                                                   |                          |
| Client<br>HardyPond<br>Construction<br>Portland, Maine                       |                              |                                                                                   |                          |
| Title<br>TYPICAL<br>COLD-FORMED<br>STEEL DETAILS                             |                              |                                                                                   |                          |
| Project                                                                      | Number                       |                                                                                   | 17068-0                  |
| Drawn                                                                        | Ву                           |                                                                                   | Author                   |
| Checke                                                                       | ed By                        |                                                                                   | Checker                  |
| S-500                                                                        |                              |                                                                                   |                          |
| Scale                                                                        |                              |                                                                                   | As indicated             |