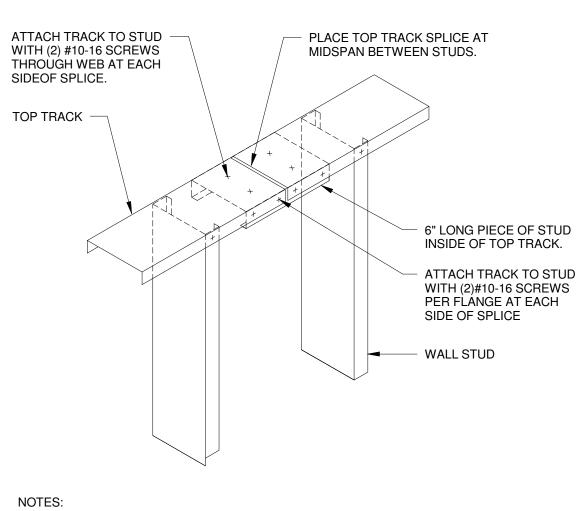

## TOP TRACK SPLICE DETAIL NOT-TO-SCALE

CONNECTION, IF APPLICABLE.

1. DO NOT SPLICE TRACKS (TOP OR BOTTOM) WITHIN 2'-0" OF THE X-BRACE

2. DO NOT SPLICE TOP TRACK OVER DOOR ROUGH OPENINGS, IF APPLICABLE.