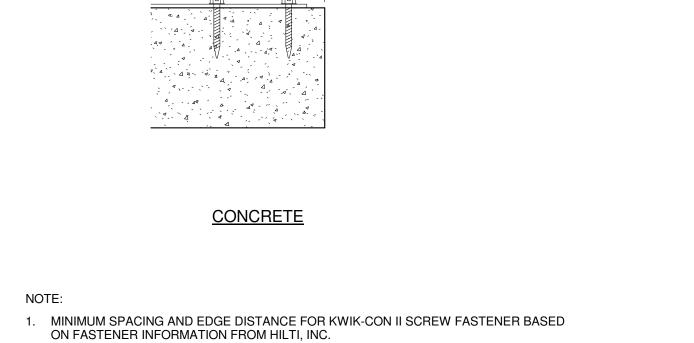

## MINIMUM DISTANCES FOR CONCRETE SCREW FASTENERS NOT-TO-SCALE

MIN SPACING = 12 x SCREW DIA - 2 1/4" FOR 3/16" DIA SCREW - 3" FOR 1/4" DIA SCREW

MIN EDGE DISTANCE = 6 x SCREW DIA
1 1/8" FOR 3/16" DIA SCREW