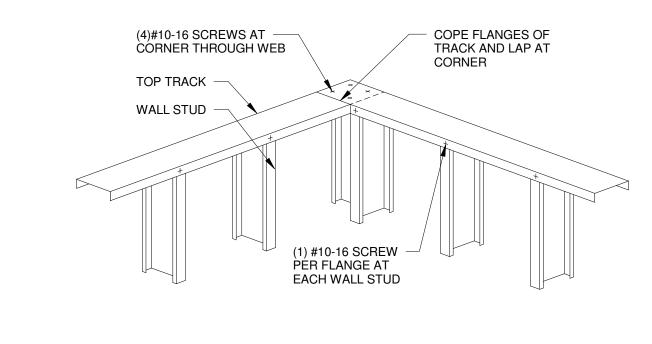

## TOP TRACK SPLICE DETAIL NOT-TO-SCALE

CONNECTION, IF APPLICABLE.

1. DO NOT SPLICE TRACKS (TOP OR BOTTOM) WITHIN 2'-0" OF THE X-BRACE

2. DO NOT SPLICE TOP TRACK OVER DOOR ROUGH OPENINGS, IF APPLICABLE.