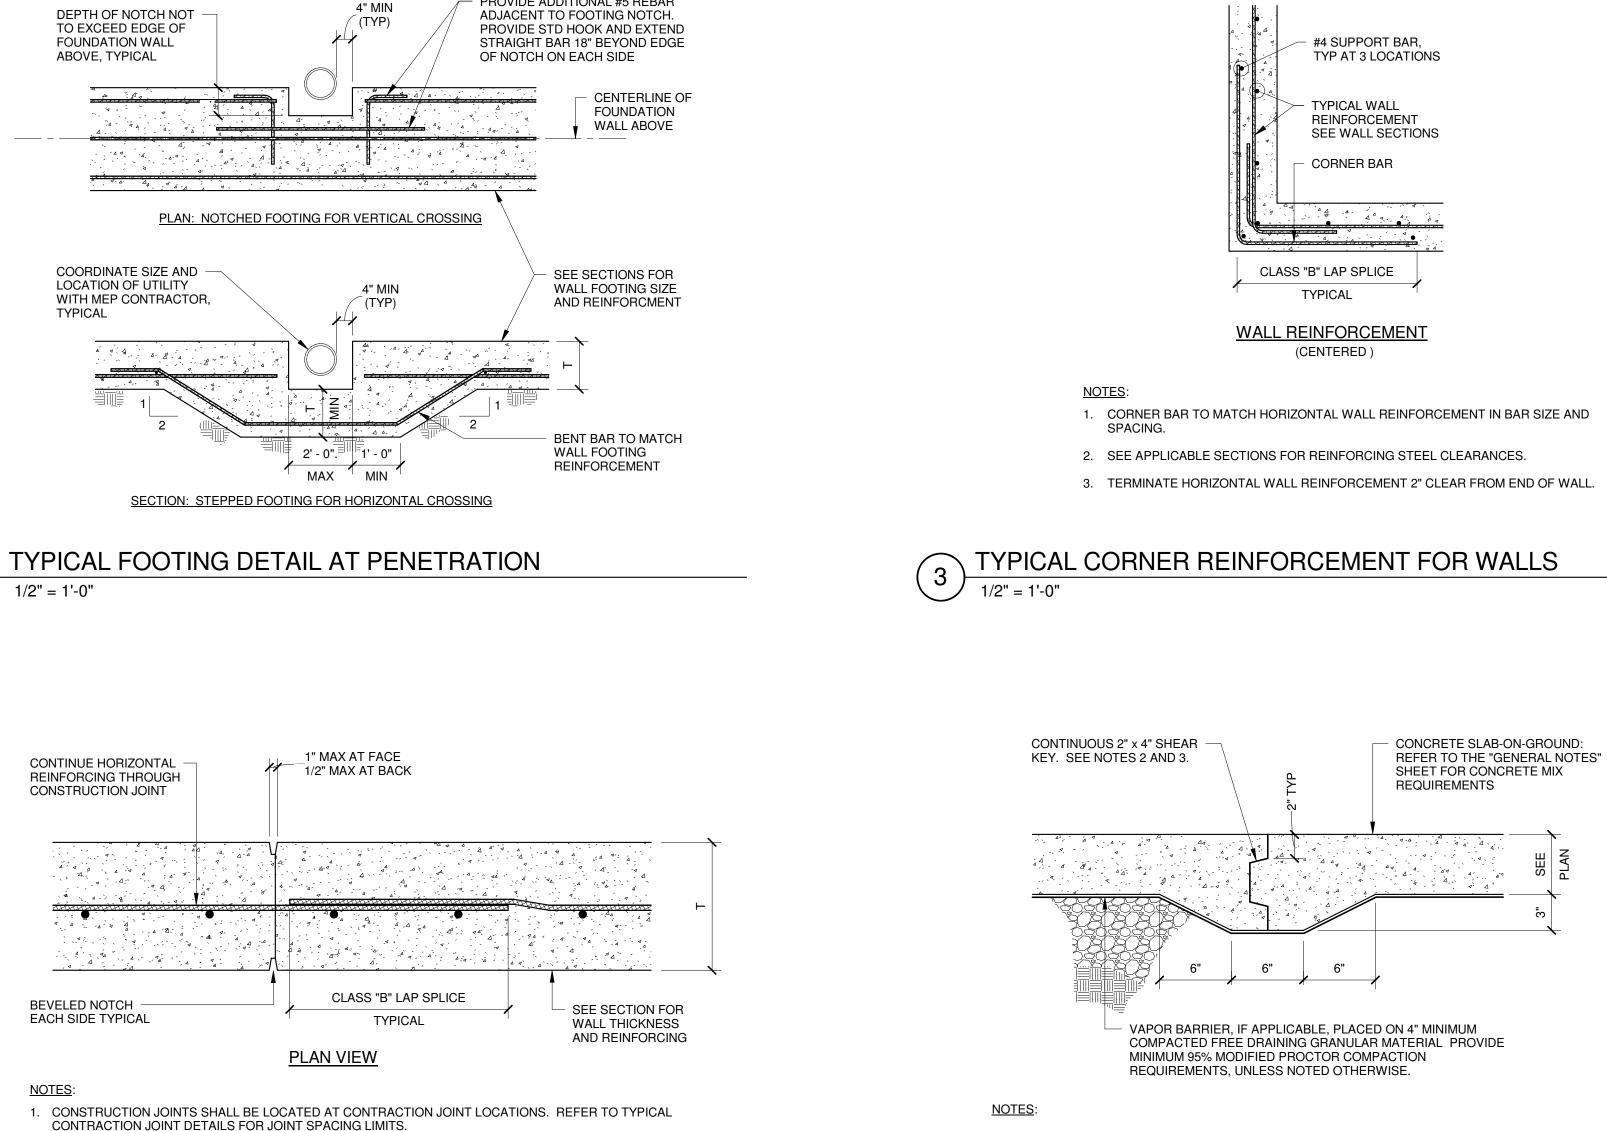

PROVIDE ADDITIONAL #5 REBAR

## TYPICAL VERTICAL WALL CONSTRUCTION JOINT 1" = 1'-0"

2

**5** 





1. COORDINATE WITH ARCHITECT THE TYPE AND THICKNESS OF VAPOR BARRIER, IF APPLICABLE. 2. CONTRACTOR SHALL COORDINATE CONSTRUCTION JOINT LOCATION SUCH THAT THEY COINCIDE WITH CONTRACTION JOINT LOCATIONS SHOWN ON PLAN.

3. APPLY LIQUID BONDBREAKER TO FULL DEPTH OF CONSTRUCTION JOINT.

|                                                                                           | t: 207.553       | <b>design group, inc.</b><br>Unit 206, Portland, Maine 04103<br>5.2070 - f: 207.553.2072<br>basedesigngroup.com |
|-------------------------------------------------------------------------------------------|------------------|----------------------------------------------------------------------------