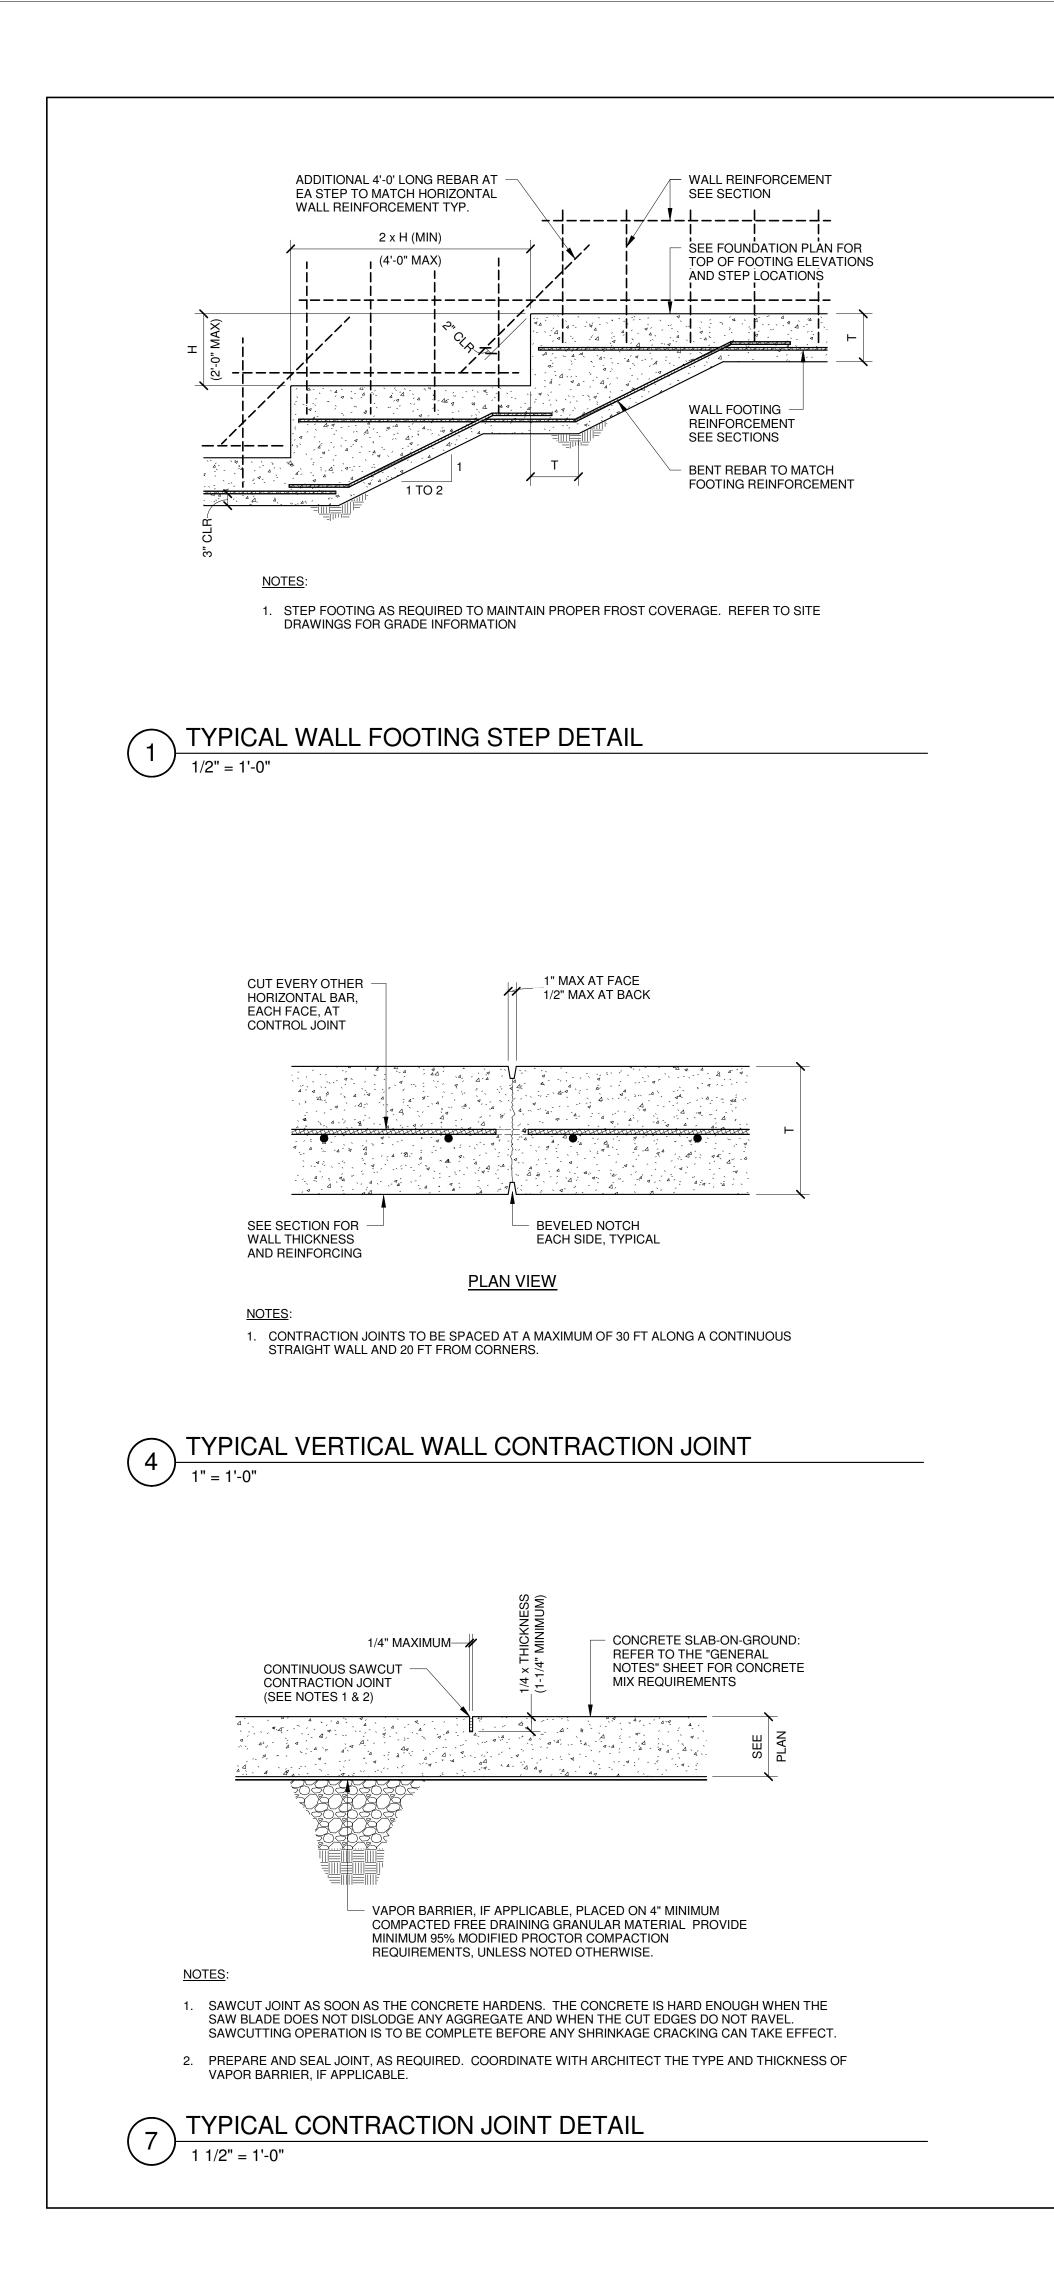

PROVIDE ADDITIONAL #5 REBAR

## TYPICAL VERTICAL WALL CONSTRUCTION JOINT 1" = 1'-0"

2

**5** 





1. COORDINATE WITH ARCHITECT THE TYPE AND THICKNESS OF VAPOR BARRIER, IF APPLICABLE. 2. CONTRACTOR SHALL COORDINATE CONSTRUCTION JOINT LOCATION SUCH THAT THEY COINCIDE WITH CONTRACTION JOINT LOCATIONS SHOWN ON PLAN.

3. APPLY LIQUID BONDBREAKER TO FULL DEPTH OF CONSTRUCTION JOINT.

|                                                                                           | t: 207.553       | <b>design group, inc.</b><br>Unit 206, Portland, Maine 04103<br>5.2070 - f: 207.553.2072<br>basedesigngroup.com |
|-------------------------------------------------------------------------------------------|------------------|--------------------------------------------------------------------------