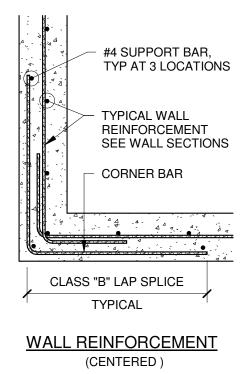

PROVIDE ADDITIONAL #5 REBAR

## TYPICAL VERTICAL WALL CONSTRUCTION JOINT 1" = 1'-0"

2

**5** 





1. COORDINATE WITH ARCHITECT THE TYPE AND THICKNESS OF VAPOR BARRIER, IF APPLICABLE. 2. CONTRACTOR SHALL COORDINATE CONSTRUCTION JOINT LOCATION SUCH THAT THEY COINCIDE WITH CONTRACTION JOINT LOCATIONS SHOWN ON PLAN.

3. APPLY LIQUID BONDBREAKER TO FULL DEPTH OF CONSTRUCTION JOINT.

|                                                                                           | t: 207.553       | <b>design group, inc.</b><br>Unit 206, Portland, Maine 04103<br>5.2070 - f: 207.553.2072<br>basedesigngroup.com |
|-------------------------------------------------------------------------------------------|------------------|-----------------------------------------------------------------------------------------------------------------|
| Key Pl