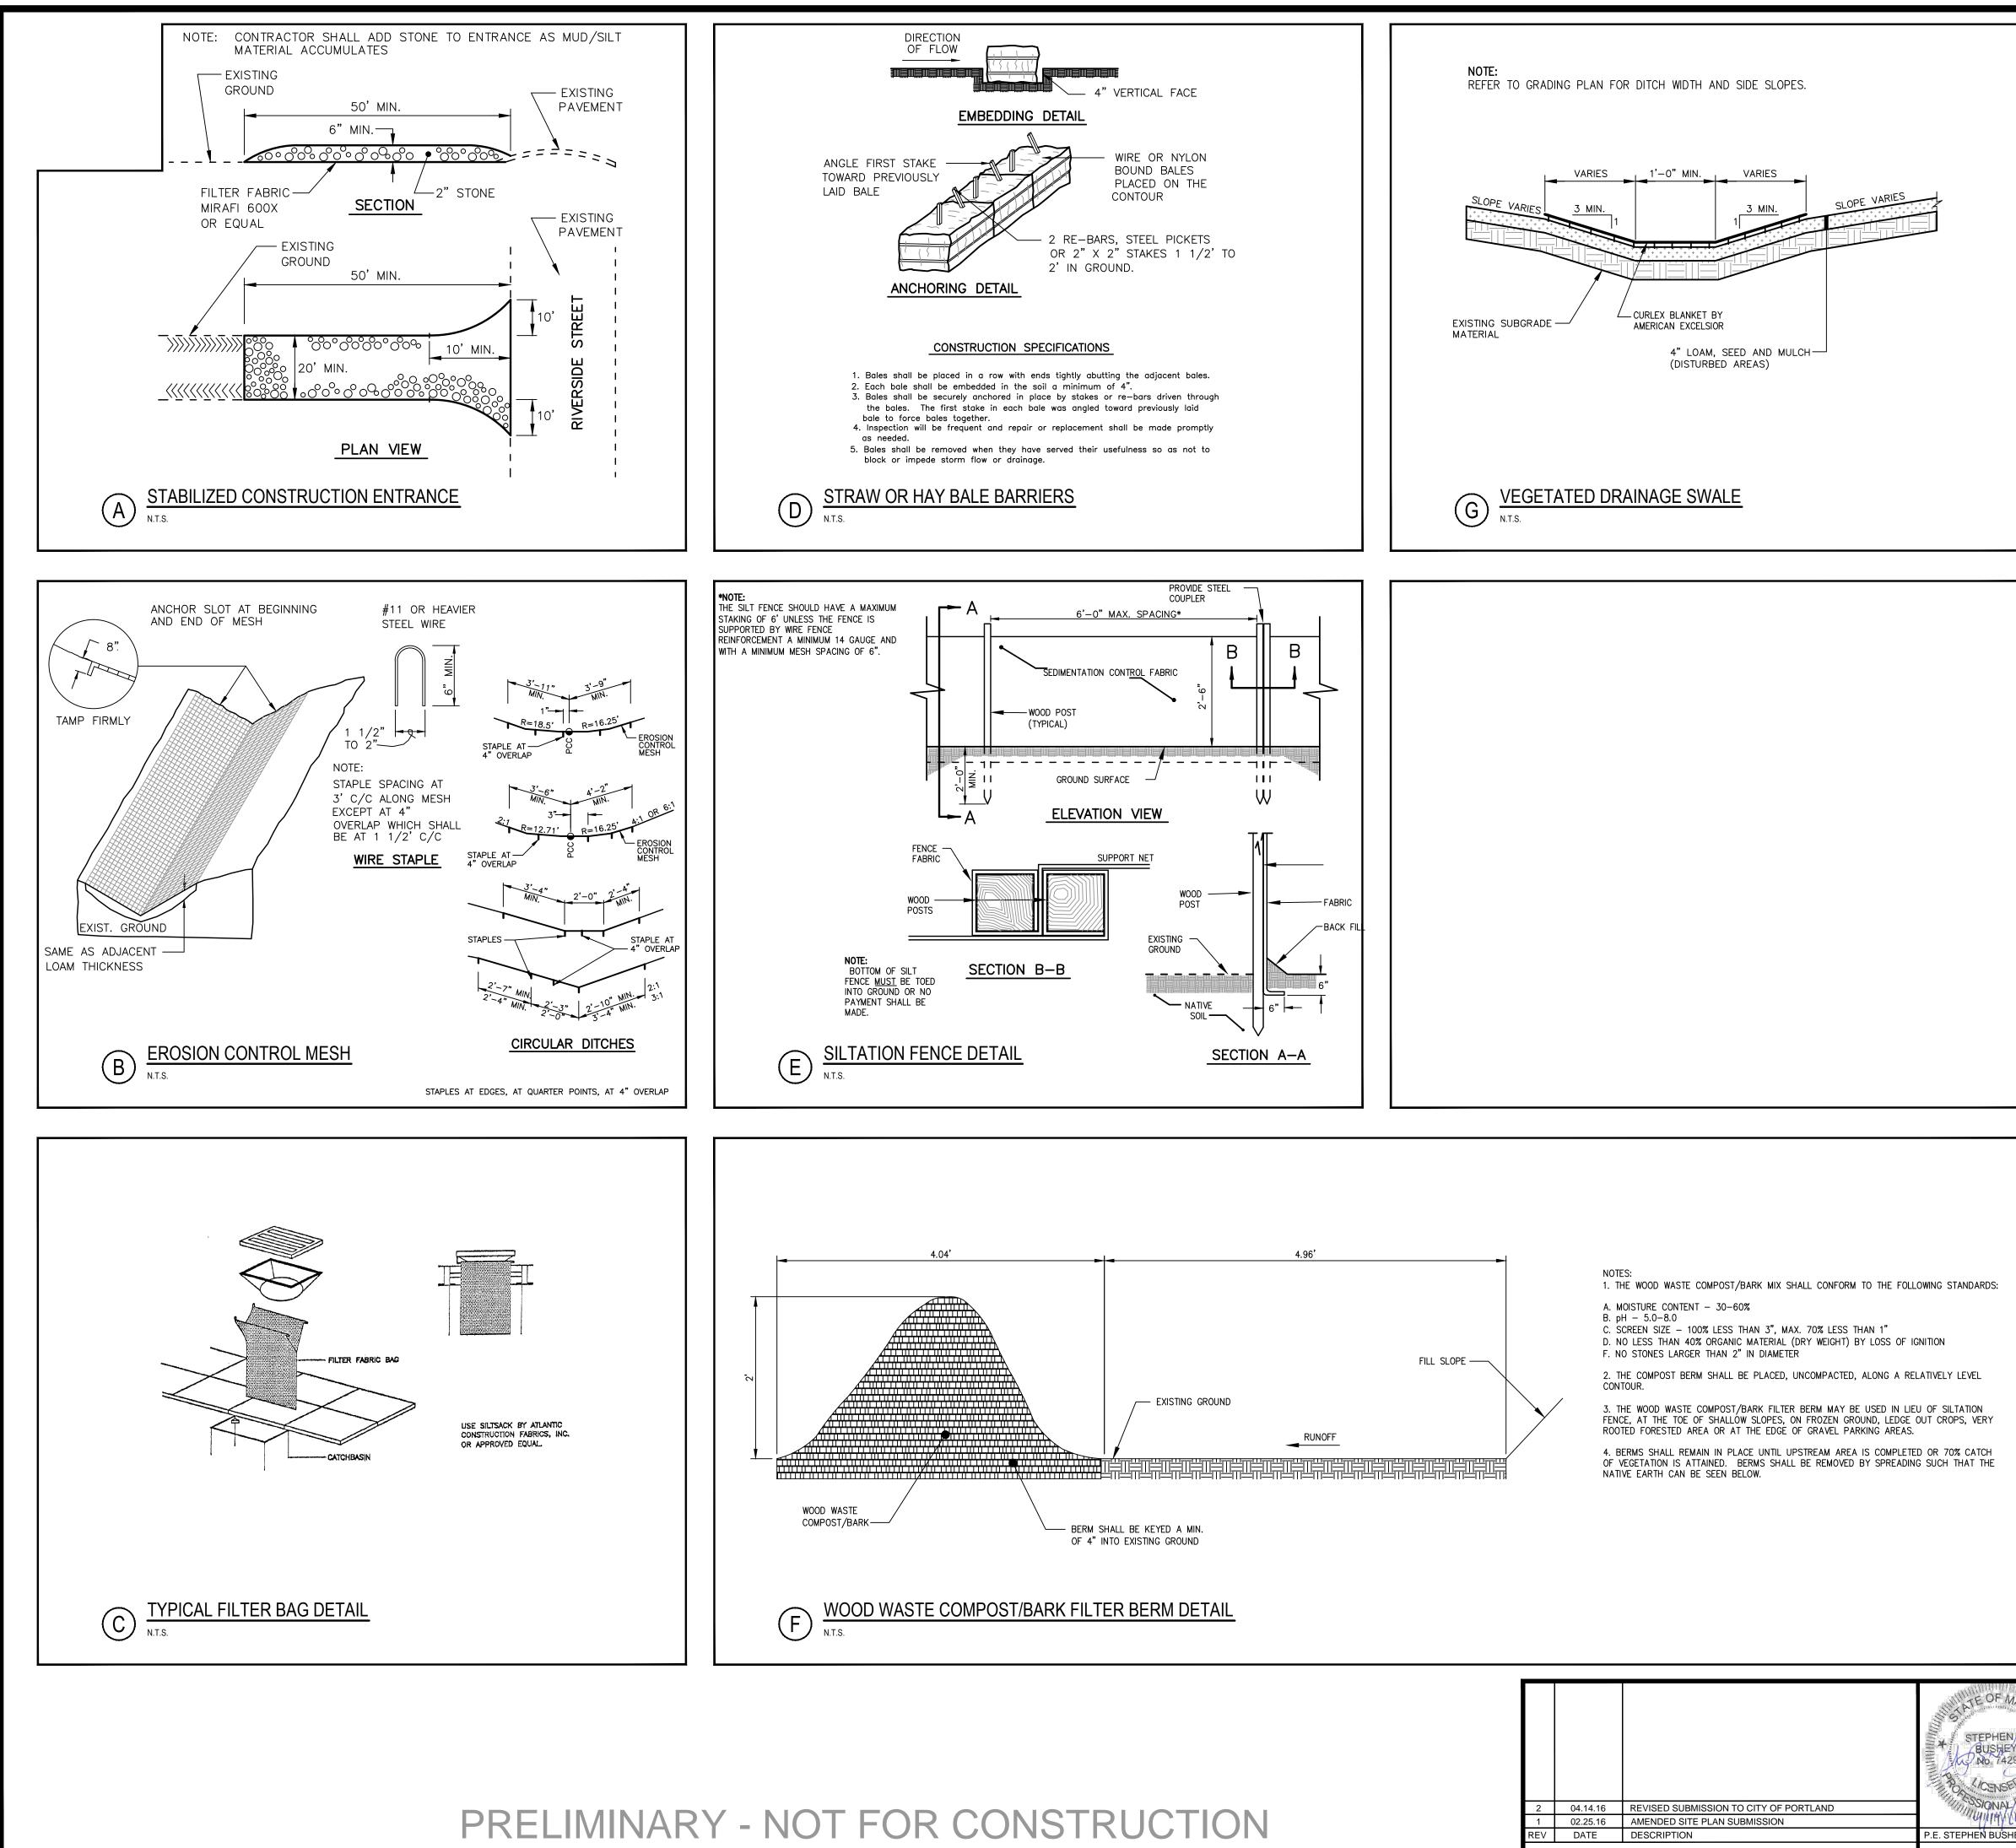

V:\1953\active\195350348\civil\cadd\permit\dwg\195350146\_details.dwg dedavis 4/15/2016 11:38 AM

|     |                      | STEP<br>A STEP                         | AND GOF MAN          | PROJECT<br>SECOND TEE CONDOMINIUM ASSOCIATION<br>BUSINESS PARK EXPANSION - UNIT 2 | STANTEC CONSULTING SERVICES INC.        |                   |
|-----|----------------------|----------------------------------------|----------------------|-----------------------------------------------------------------------------------|-----------------------------------------|-------------------|
|     |                      |                                        |                      |                                                                                   | 482 PAYNE ROAD<br>SCARBOROUGH, ME 04074 | Stantoc           |
|     |                      |                                        | = / Ki No. 7429 1. E |                                                                                   | WWW.STANTEC.COM                         |                   |
|     |                      |                                        | POL LICENSED         | EROSION CONTROL DETAILS                                                           | DRAWN: DED                              | DATE: FEB 2016    |
|     |                      |                                        | The Esconarte        |                                                                                   | DESIGNED: SRB                           | SCALE: AS NOTED   |
| 2   | 04.14.16             | REVISED SUBMISSION TO CITY OF PORTLAND | 1111 Martin Martin   | CLIENT                                                                            | CHECKED: SRB                            | JOB NO. 195350348 |
| 1   | 02.25.16             | AMENDED SITE PLAN SUBMISSION           |                      |                                                                                   | FILE NAME: SP-M168 DETA                 | ils               |
| REV | REV DATE DESCRIPTION |                                        | P.E. STEPHEN BUSHEY  |                                                                                   |                                         |                   |
|     |                      | REVISIONS                              | LIC. #7429           |                                                                                   | SHEET                                   | C-9               |