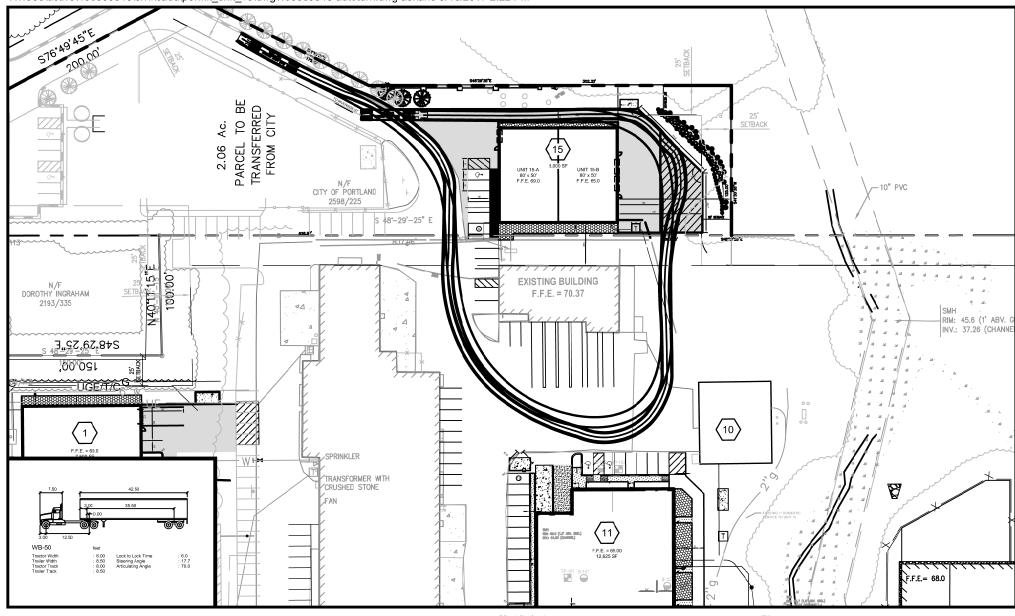

**Final Site Plans** 

Letter of Response #2

Dear Jean:

As a follow up to our phone discussion today, I offer the accompanying Autoturn figure that depicts the movement of a WB-50 semi-trailer around the Unit 15 site area. You will note that vehicles have the opportunity to navigate through the site and around unit 15 specifically by entering off Caddie Lane and then proceeding to the rear (east) of the building and then continuing south between units 10 and 13 and then back to Caddie Lane and Riverside Street. This travel path consists of existing gravel and paved surfaces so there is adequate maneuvering area to allow for these movements. As I explained the Unit 15 tenants are planned to be horticultural related occupants and they will have very few employees and infrequent need for large truck services. The overhead doors for each unit basically help with interior access for equipment and similar measures. On that basis, the applicant is fully comfortable with the site access conditions for employees, visitors, and larger trucks.

SECOND TEE CONDOMINIUM ASSOCIATION BUSINESS PARK EXPANSION - UNIT 15

## 1039 RIVERSIDE LLC

| File Name: 195350348-autoturn |       |       |          |
|-------------------------------|-------|-------|----------|
| AMS                           | SRB   | SRB   | 17.05.16 |
| DWN.                          | CHKD. | DSGN. | DATE     |

Title

AUTOTURN FIGURE 4 WB-50

Figure No.

AT-4