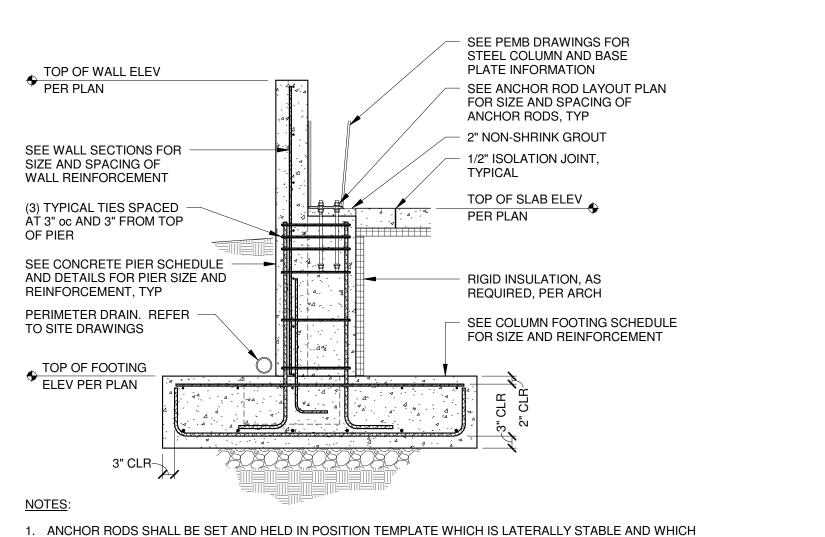

TOP OF SLAB ELEV PER PLAN

RIGID INSULATION, AS REQUIRED, PER ARCH

(3) #5 CONTINOUS, BOTTOM

SLAB NOTCH-OUT AT OH DOOR LOCATIONS

COORDINATE WITH DOCK

TOP OF SLAB ELEV PER PLAN #4 x 3'-0" DOWELS AT 18" oc WITH STD HOOK

BENTONITE WATERSTOP

RIGID INSULATION, AS REQUIRED, PER ARCH (3) #5 CONTINOUS, BÓTTOM

|                        | uburn Street -<br>t: 207.553 | <b>design group, inc.</b><br>Unit 206, Portland, Maine 04103<br>.2070 - f: 207.553.2072<br>pasedesigngroup.com |
|------------------------|------------------------------|----------------------------------------------------------------------------------------------------------------|
| Key Plan               |                              |                                                                                                                |
| Sheet Is               | ssue / Revision              |                                                                                                                |
| No.                    | Date                         | Description                                                                                                    |
| 1<br>2                 |                              | Owner Review Set<br>Permit Set                                                                                 |
|                        |                              |                                                                                                                |
|                        |                              |                                                                                                                |
|                        |                              |                                                                                                                |
|                        |                              |                                                                                                                |
|                        |                              |                                                                                                                |
|                        |                              |                                                                                                                |
|                        |                              |                                                                                                                |
|                        |                              |                                                                                                                |
|                        |                              |                                                                                                                |
|                        |                              |                                                                                                                |
| Seal/Signature         |                              |                                                                                                                |
| STATE OF MANNIE        |                              |                                                                                                                |
|                        |                              |                                                                                                                |
| 20 no. 14038 EF        |                              |                                                                                                                |
| DSSIONAL ENGLIS        |                              |                                                                                                                |
| Project                |                              |                                                                                                                |
| UNIT 1                 |                              |                                                                                                                |
| 1039 RIVERSIDE STREET  |                              |                                                                                                                |
| PORTLAND, MAINE        |                              |                                                                                                                |
| Client                 |                              |                                                                                                                |
| HardyPond              |                              |                                                                                                                |
| Construction           |                              |                                                                                                                |
| Portland, Maine        |                              |                                                                                                                |
| Title                  |                              |                                                                                                                |
| FOUNDATION<br>SECTIONS |                              |                                                                                                                |
|                        |                              |                                                                                                                |
| Project Number 17042-0 |                              |                                                                                                                |
| Drawn By MB            |                              |                                                                                                                |
| Checked By MB          |                              |                                                                                                                |
| S-302                  |                              |                                                                                                                |