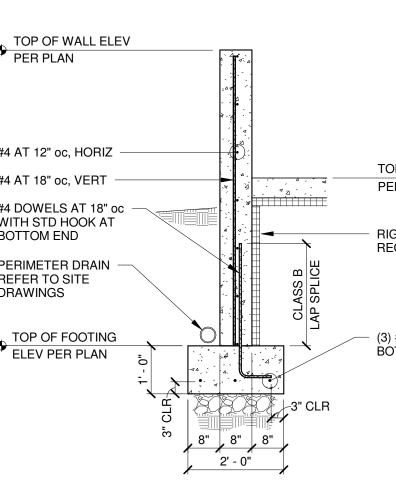

1/2" = 1'-0"

#4 AT 18" oc, VERT BOTTOM END

PER PLAN

TOP OF FOOTING ELEV PER PLAN

WITH STD HOOK AT PERIMETER DRAIN REFER TO SITE DRAWINGS

#4 AT 12" oc, HORIZ #4 DOWELS AT 18" oc

9

1/2" = 1'-0"