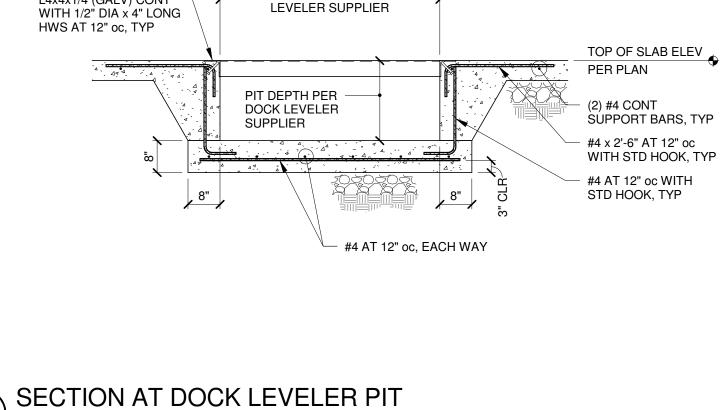

1/2" = 1'-0"

**SECTION AT DOCK LEVELER PIT** 

PREVENTS ANCHOR RODS FROM BEING DISPLACED OUT-OF-PLUMB DURING CONCRETE PLACEMENT

2

(3) SECTION

EACH END

DRAWINGS

REFER TO SITE

TOP OF SLAB ELEV PER PLAN

RIGID INSULATION, AS REQUIRED, PER ARCH

(3) #5 CONTINOUS, BOTTOM

SLAB NOTCH-OUT AT OH DOOR LOCATIONS

COORDINATE WITH DOCK

TOP OF SLAB ELEV PER PLAN #4 x 3'-0" DOWELS AT 18" oc WITH STD HOOK