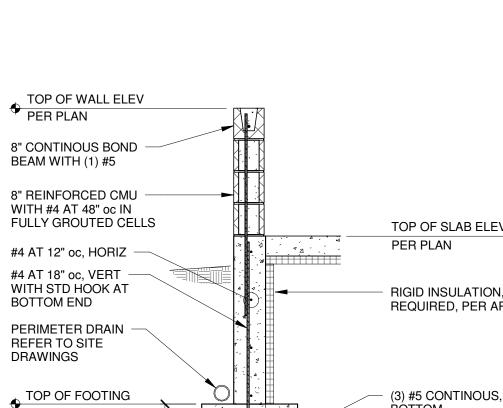

1/2" = 1'-0"

#4 AT 18" oc, VERT BOTTOM END

PER PLAN

TOP OF FOOTING ELEV PER PLAN

WITH STD HOOK AT PERIMETER DRAIN REFER TO SITE DRAWINGS

#4 AT 12" oc, HORIZ #4 DOWELS AT 18" oc

9

1/2" = 1'-0"

TOP OF SLAB ELEV PER PLAN

RIGID INSULATION, AS REQUIRED, PER ARCH

(3) #5 CONTINOUS, BOTTOM

SLAB NOTCH-OUT AT OH DOOR LOCATIONS

COORDINATE WITH DOCK

TOP OF SLAB ELEV PER PLAN #4 x 3'-0" DOWELS AT 18" oc WITH STD HOOK

BENTONITE WATERSTOP

RIGID INSULATION, AS REQUIRED, PER ARCH (3) #5 CONTINOUS, BÓTTOM

|                        | uburn Street -<br>t: 207.553 | <b>design group, inc.</b><br>Unit 206, Portland, Maine 04103<br>.2070 - f: 207.553.2072<br>pasedesigngroup.com |
|------------------------|------------------------------|----------------------------------------------------------------------------------------------------------------|
| Key Plan               |                              |                                                                                                                |
| Sheet Is               | ssue / Revision              |                                                                                                                |
| No.                    | Date                         | Description                                                                                                    |
| 1<br>2                 |                              | Owner Review Set<br>Permit Set                                                                                 |
|                        |                              |                                                                                                                |
|                        |                              |                                                                                                                |
|                        |                              |                                                                                                                |
|                        |                              |                                                                                                                |
|                        |                              |                                                                                                                |
|                        |                              |                                                                                                                |
|                        |                              |                                                                                                                |
|                        |                              |                                                                                                                |
|                        |                              |                                                                                                                |
|                        |                              |                                                                                                                |
| Seal/Signature         |                              |                                                                                                                |
| STATE OF MANNIE        |                              |                                                                                                                |
|                        |                              |                                                                                                                |
| 20 no. 14038 EF        |                              |                                                                                                                |
| DSSIONAL ENGLIS        |                              |                                                                                                                |
| Project                |                              |                                                                                                                |
| UNIT 1                 |                              |                                                                                                                |
| 1039 RIVERSIDE STREET  |                              |                                                                                                                |
| PORTLAND, MAINE        |                              |                                                                                                                |
| Client                 |                              |                                                                                                                |
| HardyPond              |                              |                                                                                                                |
| Construction           |                              |                                                                                                                |
| Portland, Maine        |                              |                                                                                                                |
| Title                  |                              |                                                                                                                |
| FOUNDATION<br>SECTIONS |                              |                                                                                                                |
|                        |                              |                                                                                                                |
| Project Number 17042-0 |                              |                                                                                                                |
| Drawn By MB            |                              |                                                                                                                |
| Checked By MB          |                              |                                                                                                                |
| S-302                  |                              |                                                                                                                |