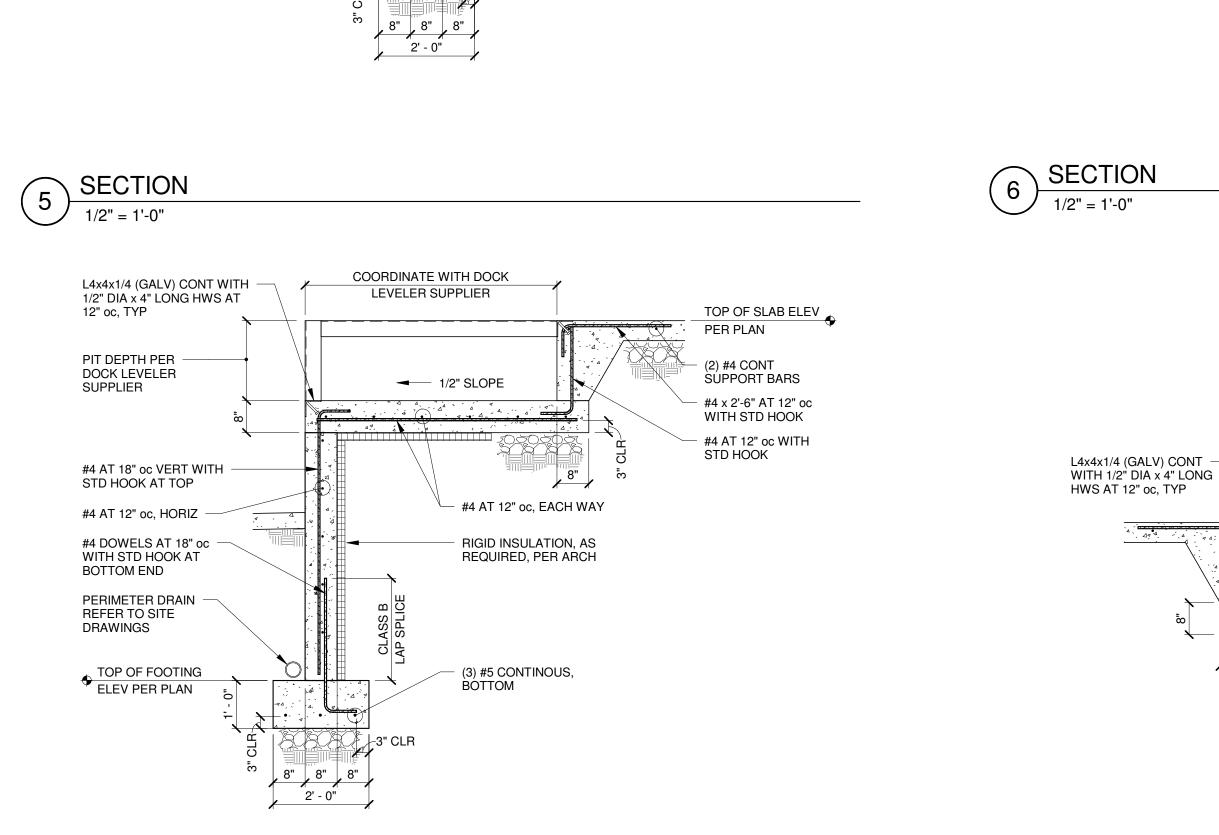

1/2" = 1'-0"

**SECTION AT DOCK LEVELER PIT** 

PREVENTS ANCHOR RODS FROM BEING DISPLACED OUT-OF-PLUMB DURING CONCRETE PLACEMENT

2

(3) SECTION

EACH END

DRAWINGS

REFER TO SITE

1/2" = 1'-0"

#4 AT 18" oc, VERT BOTTOM END

PER PLAN

TOP OF FOOTING ELEV PER PLAN

WITH STD HOOK AT PERIMETER DRAIN REFER TO SITE DRAWINGS

#4 AT 12" oc, HORIZ #4 DOWELS AT 18" oc

9

1/2" = 1'-0"

TOP OF SLAB ELEV PER PLAN

RIGID INSULATION, AS REQUIRED, PER ARCH

(3) #5 CONTINOUS, BOTTOM

SLAB NOTCH-OUT AT OH DOOR LOCATIONS

COORDINATE WITH DOCK

TOP OF SLAB ELEV PER PLAN #4 x 3'-0" DOWELS AT 18" oc WITH STD HOOK

BENTONITE WATERSTOP

RIGID INSULATION, AS REQUIRED, PER ARCH (3) #5 CONTINOUS, BÓTTOM

|                        | uburn Street -<br>t: 207.553 | <b>design group, inc.</b><br>Unit 206, Portland, Maine 04103<br>.2070 - f: 207.553.2072<br>pasedesigngroup.com |
|------------------------|------------------------------|----------------------------------------------------------------------------------------------------------------|
| Key Plan               |                              |                                                                                                                |
| Sheet Is               | ssue / Revision              |                                                                                                                |
| No.                    | Date                         | Description                                                                                                    |
| 1<br>2                 |                              | Owner Review Set<br>Permit Set                                                                                 |
|                        |                              |                                                                                                                |
|                        |                              |                                                                                                                |
|                        |                              |                                                                                                                |
|                        |                              |                                                                                                                |
|                        |                              |                                                                                                                |
|                        |                              |                                                                                                                |
|                        |                              |                                                                                                                |
|                        |                              |                                                                                                                |
|                        |                              |                                                                                                                |
|                        |                              |                                                                                                                |
| Seal/Signature         |                              |                                                                                                                |
| STATE OF MANNIE        |                              |                                                                                                                |
|                        |                              |                                                                                                                |
| 20 no. 14038 EF        |                              |                                                                                                                |
| DSSIONAL ENGLIS        |                              |                                                                                                                |
| Project                |                              |                                                                                                                |
| UNIT 1                 |                              |                                                                                                                |
| 1039 RIVERSIDE STREET  |                              |                                                                                                                |
| PORTLAND, MAINE        |                              |                                                                                                                |
| Client                 |                              |                                                                                                                |
| HardyPond              |                              |                                                                                                                |
| Construction           |                              |                                                                                                                |
| Portland, Maine        |                              |                                                                                                                |
| Title                  |                              |                                                                                                                |
| FOUNDATION<br>SECTIONS |                              |                                                                                                                |
|                        |                              |                                                                                                                |
| Project Number 17042-0 |                              |                                                                                                                |
| Drawn By MB            |                              |                                                                                                                |
| Checked By MB          |                              |                                                                                                                |
| S-302                  |                              |                                                                                                                |