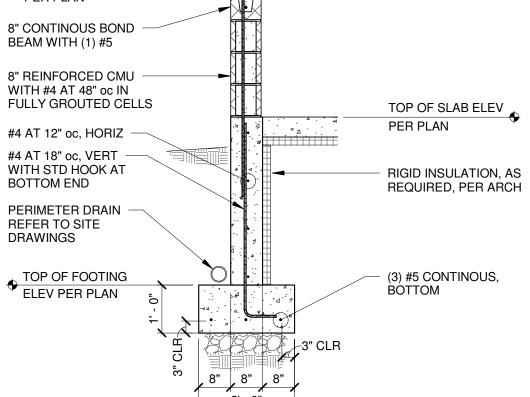

1/2" = 1'-0"

#4 AT 18" oc, VERT BOTTOM END

PER PLAN

TOP OF FOOTING ELEV PER PLAN

WITH STD HOOK AT PERIMETER DRAIN REFER TO SITE DRAWINGS

#4 AT 12" oc, HORIZ #4 DOWELS AT 18" oc

9

1/2" = 1'-0"

TOP OF SLAB ELEV PER PLAN

RIGID INSULATION, AS REQUIRED, PER ARCH

(3) #5 CONTINOUS, BOTTOM

SLAB NOTCH-OUT AT OH DOOR LOCATIONS

COORDINATE WITH DOCK

TOP OF SLAB ELEV PER PLAN #4 x 3'-0" DOWELS AT 18" oc WITH STD HOOK

BENTONITE WATERSTOP

RIGID INSULATION, AS REQUIRED, PER ARCH (3) #5 CONTINOUS, BÓTTOM

|                        | uburn Street -<br>t: 207.553 | <b>design group, inc.</b><br>Unit 206, Portland, Maine 04103<br>.2070 - f: 207.553.2072<br>pasedesigngroup.com |
|------------------------|------------------------------|----------------------------------------------------------------------------------------------------------------|
| Key Plan               |                              |                                                                                                                |
| Sheet Is               | ssue / Revision              |                                                                                                                |
| No.                    | Date                         | Description                                                                                                    |
| 1<br>2                 |                              | Owner Review Set<br>Permit Set                                                                                 |
|                        |                              |                                                                                                                |
|                        |                              |                                                                                                                |
|                        |                              |                                                                                                                |
|                        |                              |                                                                                                                |
|                        |                              |                                                                                                                |
|                        |                              |                                                                                                                |
|                        |                              |                                                                                                                |
|                        |                              |                                                                                                                |
|                        |                              |                                                                                                                |
|                        |                              |                                                                                                                |
| Seal/Signature         |                              |                                                                                                                |
| STATE OF MANNIE        |                              |                                                                                                                |
|                        |                              |                                                                                                                |
| 20 no. 14038 EF        |                              |                                                                                                                |
| DSSIONAL ENGLIS        |                              |                                                                                                                |
| Project                |                              |                                                                                                                |
| UNIT 1                 |                              |                                                                                                                |
| 1039 RIVERSIDE STREET  |                              |                                                                                                                |
| PORTLAND, MAINE        |                              |                                                                                                                |
| Client                 |                              |                                                                                                                |
| HardyPond              |                              |                                                                                                                |
| Construction           |                              |                                                                                                                |
| Portland, Maine        |                              |                                                                                                                |
| Title                  |                              |                                                                                                                |
| FOUNDATION<br>SECTIONS |                              |                                                                                                                |
|                        |                              |                                                                                                                |
| Project Number 17042-0 |                              |                                                                                                                |
| Drawn By MB            |                              |                                                                                                                |
| Checked By MB          |                              |                                                                                                                |
| S-302                  |                              |                                                                                                                |