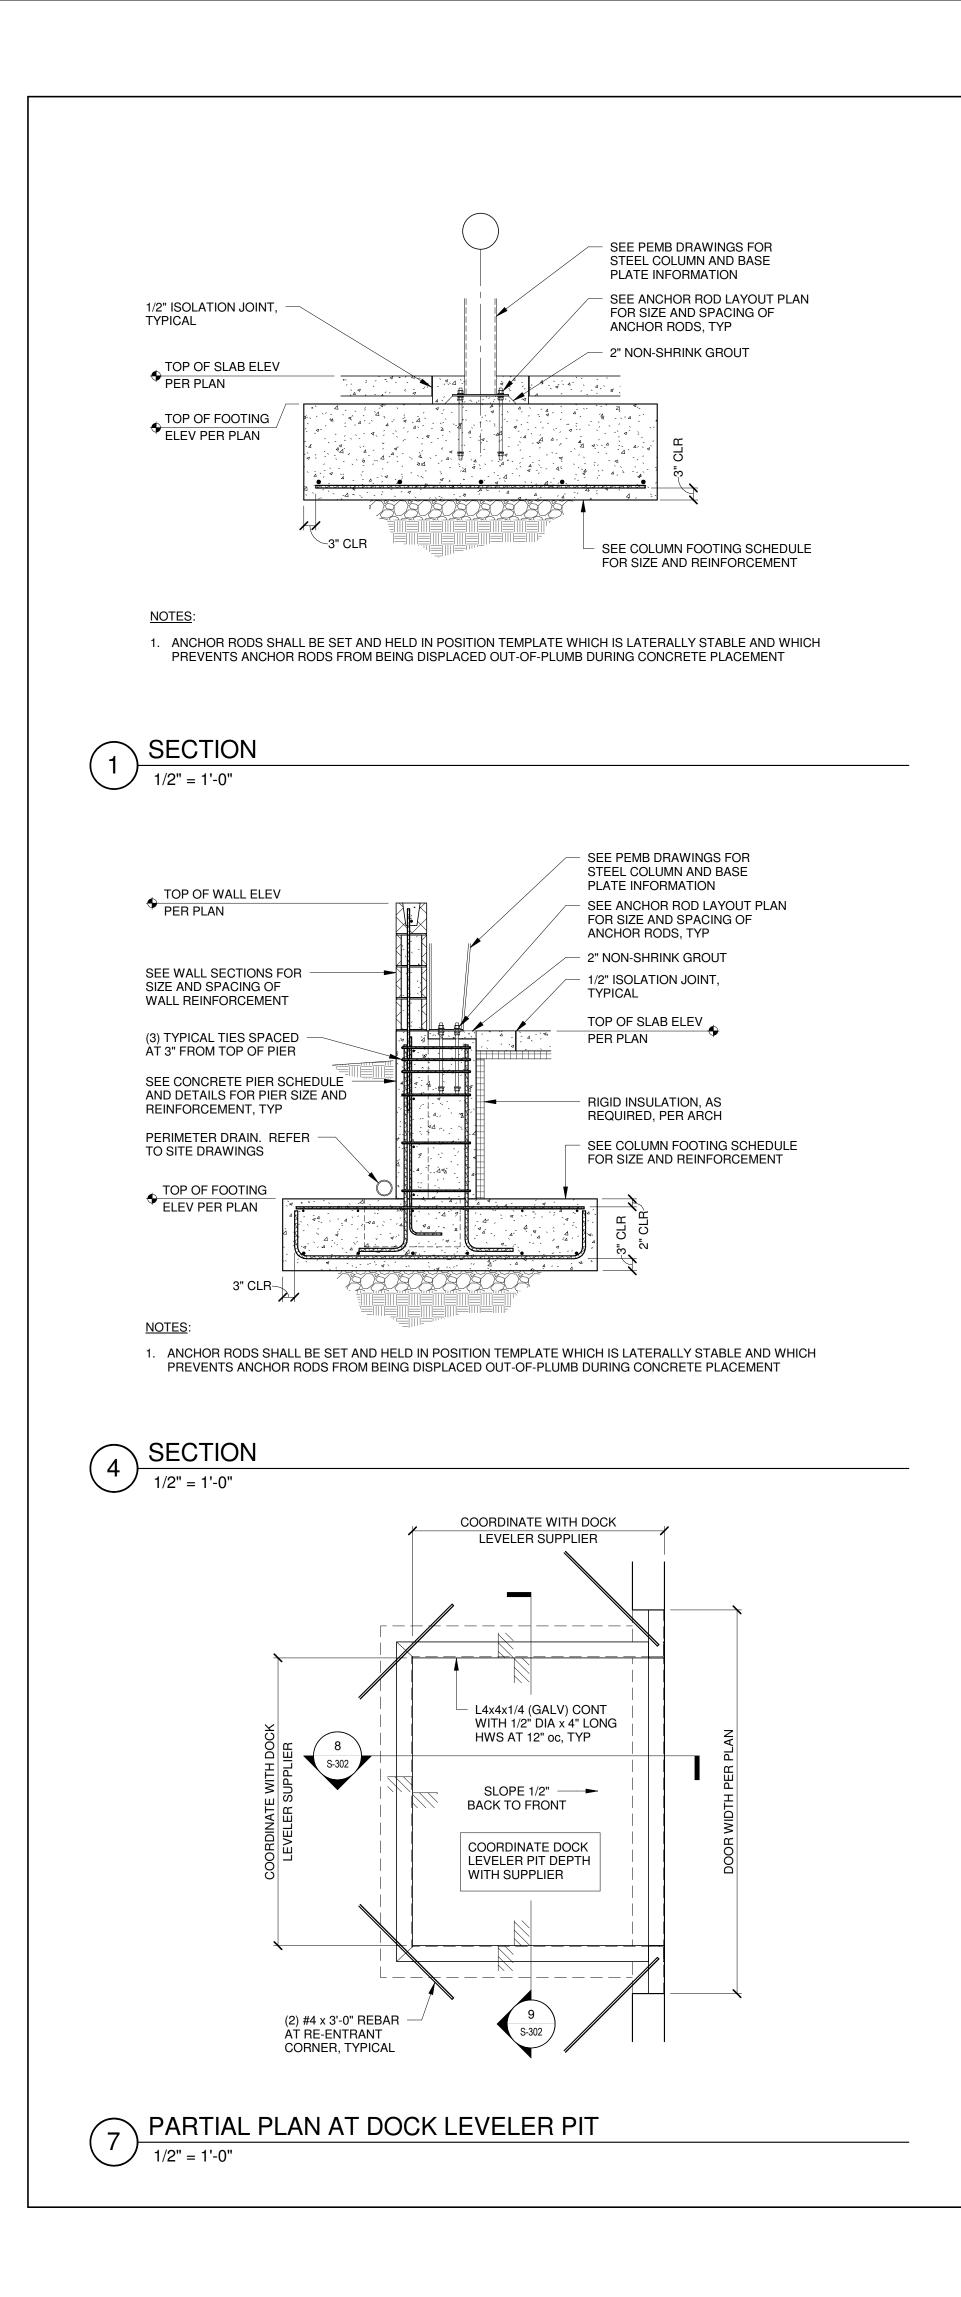

1/2" = 1'-0"

**SECTION AT DOCK LEVELER PIT** 

PREVENTS ANCHOR RODS FROM BEING DISPLACED OUT-OF-PLUMB DURING CONCRETE PLACEMENT

2

(3) SECTION

EACH END

DRAWINGS

REFER TO SITE

1/2" = 1'-0"

#4 AT 18" oc, VERT BOTTOM END

PER PLAN

TOP OF FOOTING ELEV PER PLAN

WITH STD HOOK AT PERIMETER DRAIN REFER TO SITE DRAWINGS

#4 AT 12" oc, HORIZ #4 DOWELS AT 18" oc

9

1/2" = 1'-0"

TOP OF SLAB ELEV PER PLAN

RIGID INSULATION, AS REQUIRED, PER ARCH

(3) #5 CONTINOUS, BOTTOM

SLAB NOTCH-OUT AT OH DOOR LOCATIONS

COORDINATE WITH DOCK

TOP OF SLAB ELEV PER PLAN #4 x 3'-0" DOWELS AT 18" oc WITH STD HOOK

BENTONITE WATERSTOP

RIGID INSULATION, AS REQUIRED, PER ARCH (3) #5 CONTINOUS, BÓTTOM

|                        | uburn Street -<br>t: 207.553 | <b>design group, inc.</b><br>Unit 206, Portland, Maine 04103<br>.2070 - f: 207.553.2072<br>pasedesigngroup.com |
|------------------------|------------------------------|----------------------------------------------------------------------------------------------------------------|
| Key Plan               |                              |                                                                                                                |
| Sheet Is               | ssue / Revision              |                                                                                                                |
| No.                    | Date                         | Description                                                                                                    |
| 1<br>2                 |                              | Owner Review Set<br>Permit Set                                                                                 |
|                        |                              |                                                                                                                |
|                        |                              |                                                                                                                |
|                        |                              |                                                                                                                |
|                        |                              |                                                                                                                |
|                        |                              |                                                                                                                |
|                        |                              |                                                                                                                |
|                        |                              |                                                                                                                |
|                        |                              |                                                                                                                |
|                        |                              |                                                                                                                |
|                        |                              |                                                                                                                |
| Seal/Signature         |                              |                                                                                                                |
| STATE OF MANNIE        |                              |                                                                                                                |
|                        |                              |                                                                                                                |
| 20 no. 14038 EF        |                              |                                                                                                                |
| DSSIONAL ENGLIS        |                              |                                                                                                                |
| Project                |                              |                                                                                                                |
| UNIT 1                 |                              |                                                                                                                |
| 1039 RIVERSIDE STREET  |                              |                                                                                                                |
| PORTLAND, MAINE        |                              |                                                                                                                |
| Client                 |                              |                                                                                                                |
| HardyPond              |                              |                                                                                                                |
| Construction           |                              |                                                                                                                |
| Portland, Maine        |                              |                                                                                                                |
| Title                  |                              |                                                                                                                |
| FOUNDATION<br>SECTIONS |                              |                                                                                                                |
|                        |                              |                                                                                                                |
| Project Number 17042-0 |                              |                                                                                                                |
| Drawn By MB            |                              |                                                                                                                |
| Checked By MB          |                              |                                                                                                                |
| S-302                  |                              |                                                                                                                |