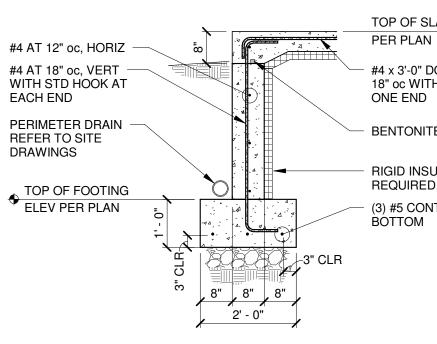

1/2" = 1'-0"

#4 AT 18" oc, VERT BOTTOM END

PER PLAN

TOP OF FOOTING ELEV PER PLAN

WITH STD HOOK AT PERIMETER DRAIN REFER TO SITE DRAWINGS

#4 AT 12" oc, HORIZ #4 DOWELS AT 18" oc

9

1/2" = 1'-0"

TOP OF SLAB ELEV PER PLAN

RIGID INSULATION, AS REQUIRED, PER ARCH

(3) #5 CONTINOUS, BOTTOM

SLAB NOTCH-OUT AT OH DOOR LOCATIONS

COORDINATE WITH DOCK

TOP OF SLAB ELEV PER PLAN #4 x 3'-0" DOWELS AT 18" oc WITH STD HOOK

BENTONITE WATERSTOP

RIGID INSULATION, AS REQUIRED, PER ARCH (3) #5 CONTINOUS, BÓTTOM

|                        | uburn Street -<br>t: 207.553 | <b>design group, inc.</b><br>Unit 206, Portland, Maine 04103<br>.2070 - f: 207.553.2072<br>pasedesigngroup.com |
|------------------------|------------------------------|----------------------------------------------------------------------------------------------------------------|
| Key Plan               |                              |                                                                                                                |
| Sheet Is               | ssue / Revision              |                                                                                                                |
| No.                    | Date                         | Description                                                                                                    |
| 1<br>2                 |                              | Owner Review Set<br>Permit Set                                                                                 |
|                        |                              |                                                                                                                |
|                        |                              |                                                                                                                |
|                        |                              |                                                                                                                |
|                        |                              |                                                                                                                |
|                        |                              |                                                                                                                |
|                        |                              |                                                                                                                |
|                        |                              |                                                                                                                |
|                        |                              |                                                                                                                |
|                        |                              |                                                                                                                |
|                        |                              |                                                                                                                |
| Seal/Signature         |                              |                                                                                                                |
| STATE OF MANNIE        |                              |                                                                                                                |
|                        |                              |                                                                                                                |
| 20 no. 14038 EF        |                              |                                                                                                                |
| DSSIONAL ENGLIS        |                              |                                                                                                                |
| Project                |                              |                                                                                                                |
| UNIT 1                 |                              |                                                                                                                |
| 1039 RIVERSIDE STREET  |                              |                                                                                                                |
| PORTLAND, MAINE        |                              |                                                                                                                |
| Client                 |                              |                                                                                                                |
| HardyPond              |                              |                                                                                                                |
| Construction           |                              |                                                                                                                |
| Portland, Maine        |                              |                                                                                                                |
| Title                  |                              |                                                                                                                |
| FOUNDATION<br>SECTIONS |                              |                                                                                                                |
|                        |                              |                                                                                                                |
| Project Number 17042-0 |                              |                                                                                                                |
| Drawn By MB            |                              |                                                                                                                |
| Checked By MB          |                              |                                                                                                                |
| S-302                  |                              |                                                                                                                |