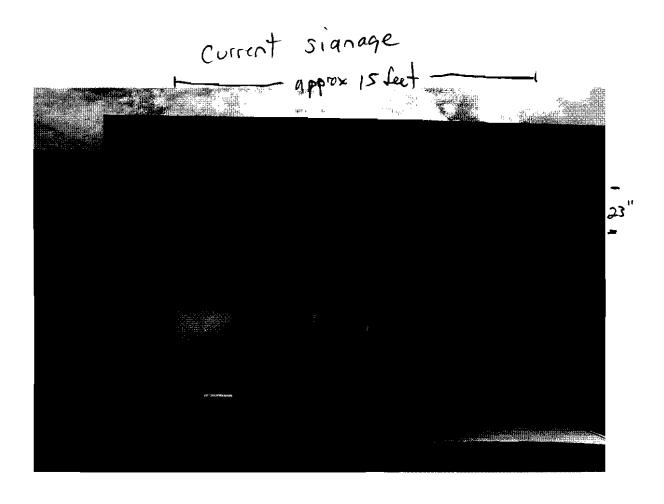

### Outbuildings/Yard Improvements:

**Card 1** 1900 Year Built Structure FENCE CHAIN Size 6X400 Unite Grade c

This signage will be removed and the new signage will replace it.

non lit

TECTA AMERICA®
Roofing Redefined

Laser cut acrylic letters to be mounted with studs

T- is 23" High E- is 18" High