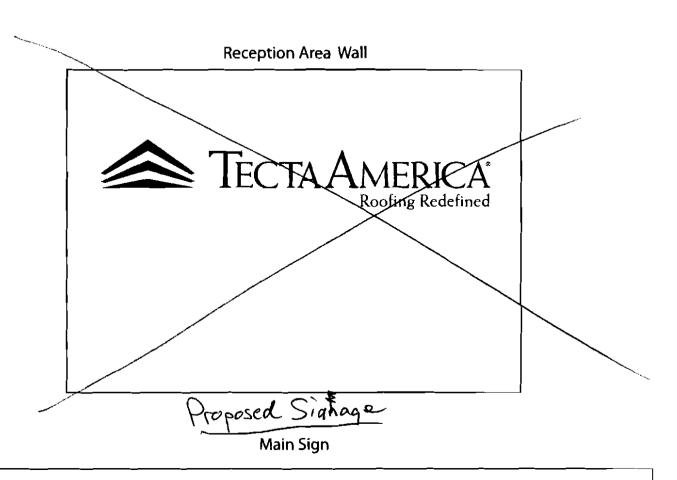

### Outbuildings/Yard Improvements:

**Card 1** 1900 Year Built Structure FENCE CHAIN Size 6X400 Unite Grade c

This signage will be removed and the new signage will replace it.

non lit

TECTA AMERICA®
Roofing Redefined

Laser cut acrylic letters to be mounted with studs

T- is 23" High E- is 18" High