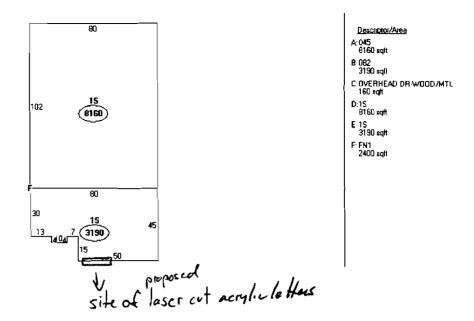

|                                                                                                                                               | 093 Riverside St                                                                                                                                                                                                                                                                                                                                                                                                                                                                                                                                                                                                                                                                                                                                                                                                                                                                                                                                                                                                                                                                                                                                                                                                                                                                                                                                                                                                                                                                                                                                                                                                                                                                                                                                                                                                                                                                                                                                                                                                                                                                                                               | Tortland                                                                                                                                                                                 |                   |
|-----------------------------------------------------------------------------------------------------------------------------------------------|--------------------------------------------------------------------------------------------------------------------------------------------------------------------------------------------------------------------------------------------------------------------------------------------------------------------------------------------------------------------------------------------------------------------------------------------------------------------------------------------------------------------------------------------------------------------------------------------------------------------------------------------------------------------------------------------------------------------------------------------------------------------------------------------------------------------------------------------------------------------------------------------------------------------------------------------------------------------------------------------------------------------------------------------------------------------------------------------------------------------------------------------------------------------------------------------------------------------------------------------------------------------------------------------------------------------------------------------------------------------------------------------------------------------------------------------------------------------------------------------------------------------------------------------------------------------------------------------------------------------------------------------------------------------------------------------------------------------------------------------------------------------------------------------------------------------------------------------------------------------------------------------------------------------------------------------------------------------------------------------------------------------------------------------------------------------------------------------------------------------------------|------------------------------------------------------------------------------------------------------------------------------------------------------------------------------------------|-------------------|
| ax Assessor's Chart, Block & Lot<br>hart# Block# Lot#                                                                                         | Loc Realty LC                                                                                                                                                                                                                                                                                                                                                                                                                                                                                                                                                                                                                                                                                                                                                                                                                                                                                                                                                                                                                                                                                                                                                                                                                                                                                                                                                                                                                                                                                                                                                                                                                                                                                                                                                                                                                                                                                                                                                                                                                                                                                                                  | Telephone:                                                                                                                                                                               |                   |
| 31 A 001014                                                                                                                                   | 1039 Riverside St                                                                                                                                                                                                                                                                                                                                                                                                                                                                                                                                                                                                                                                                                                                                                                                                                                                                                                                                                                                                                                                                                                                                                                                                                                                                                                                                                                                                                                                                                                                                                                                                                                                                                                                                                                                                                                                                                                                                                                                                                                                                                                              | - Potted 878-1732                                                                                                                                                                        |                   |
| essee/Buyer's Name (If Applicable)  De Ha Roofing                                                                                             | Contractor name, address & telepho                                                                                                                                                                                                                                                                                                                                                                                                                                                                                                                                                                                                                                                                                                                                                                                                                                                                                                                                                                                                                                                                                                                                                                                                                                                                                                                                                                                                                                                                                                                                                                                                                                                                                                                                                                                                                                                                                                                                                                                                                                                                                             | One: Total s.t. of signage x \$2.00                                                                                                                                                      | 48                |
|                                                                                                                                               | 75 Bishop St.<br>Partland, ME 04103                                                                                                                                                                                                                                                                                                                                                                                                                                                                                                                                                                                                                                                                                                                                                                                                                                                                                                                                                                                                                                                                                                                                                                                                                                                                                                                                                                                                                                                                                                                                                                                                                                                                                                                                                                                                                                                                                                                                                                                                                                                                                            | Fee: \$\frac{126.00}{26.00}  Awning Fee= cost of work  Total Fee: \$                                                                                                                     | <u> </u>          |
| Tho should we contact when the permit is re                                                                                                   | eady: David pho                                                                                                                                                                                                                                                                                                                                                                                                                                                                                                                                                                                                                                                                                                                                                                                                                                                                                                                                                                                                                                                                                                                                                                                                                                                                                                                                                                                                                                                                                                                                                                                                                                                                                                                                                                                                                                                                                                                                                                                                                                                                                                                | one: <u>699-2120</u>                                                                                                                                                                     | 1120              |
| enant/allocated building space frontage<br>ot Frontage (feet)                                                                                 |                                                                                                                                                                                                                                                                                                                                                                                                                                                                                                                                                                                                                                                                                                                                                                                                                                                                                                                                                                                                                                                                                                                                                                                                                                                                                                                                                                                                                                                                                                                                                                                                                                                                                                                                                                                                                                                                                                                                                                                                                                                                                                                                |                                                                                                                                                                                          |                   |
| vacant, what was prior use:                                                                                                                   | (permit 06-29.57)                                                                                                                                                                                                                                                                                                                                                                                                                                                                                                                                                                                                                                                                                                                                                                                                                                                                                                                                                                                                                                                                                                                                                                                                                                                                                                                                                                                                                                                                                                                                                                                                                                                                                                                                                                                                                                                                                                                                                                                                                                                                                                              |                                                                                                                                                                                          |                   |
| roposed Use: Sant - Tech Am                                                                                                                   | enco frong lidehred                                                                                                                                                                                                                                                                                                                                                                                                                                                                                                                                                                                                                                                                                                                                                                                                                                                                                                                                                                                                                                                                                                                                                                                                                                                                                                                                                                                                                                                                                                                                                                                                                                                                                                                                                                                                                                                                                                                                                                                                                                                                                                            |                                                                                                                                                                                          |                   |
| formation on proposed sign(s):  Freestanding (e.g., pole) sign?  Yes Bldg. wall sign? (attached to bldg) Yes                                  | No Dimensions proposed: Dimensions proposed                                                                                                                                                                                                                                                                                                                                                                                                                                                                                                                                                                                                                                                                                                                                                                                                                                                                                                                                                                                                                                                                                                                                                                                                                                                                                                                                                                                                                                                                                                                                                                                                                                                                                                                                                                                                                                                                                                                                                                                                                                                                                    | l: Height from grade:<br>d: ' x _2 '                                                                                                                                                     | -                 |
| roposed awning? Yes No Is Height of awning: Length Is there any communication, message, trad If yes, total s.f. of panels w/communication     | of awning: Depth lemark or symbol on it? Yes No                                                                                                                                                                                                                                                                                                                                                                                                                                                                                                                                                                                                                                                                                                                                                                                                                                                                                                                                                                                                                                                                                                                                                                                                                                                                                                                                                                                                                                                                                                                                                                                                                                                                                                                                                                                                                                                                                                                                                                                                                                                                                |                                                                                                                                                                                          |                   |
| formation on existing and previously per Freestanding (e.g., pole) sign? Yes Bldg, wall sign? (attached to bldg) Yes Awning? Yes No Sq. ft. a | No Dimensions: Unimensions: Uni | 14 - sery removed of Portland                                                                                                                                                            | spection<br>Maine |
| site sketch and building sketch showing<br>tetches and/or pictures of proposed sig                                                            |                                                                                                                                                                                                                                                                                                                                                                                                                                                                                                                                                                                                                                                                                                                                                                                                                                                                                                                                                                                                                                                                                                                                                                                                                                                                                                                                                                                                                                                                                                                                                                                                                                                                                                                                                                                                                                                                                                                                                                                                                                                                                                                                | •                                                                                                                                                                                        | , 4, c            |
| lease submit all of the information ailure to do so may result in the a                                                                       | n outlined in the Sign/Awning utomatic denial of your permit.                                                                                                                                                                                                                                                                                                                                                                                                                                                                                                                                                                                                                                                                                                                                                                                                                                                                                                                                                                                                                                                                                                                                                                                                                                                                                                                                                                                                                                                                                                                                                                                                                                                                                                                                                                                                                                                                                                                                                                                                                                                                  | Application Checklist.                                                                                                                                                                   |                   |
|                                                                                                                                               | of a permit. For further information visit                                                                                                                                                                                                                                                                                                                                                                                                                                                                                                                                                                                                                                                                                                                                                                                                                                                                                                                                                                                                                                                                                                                                                                                                                                                                                                                                                                                                                                                                                                                                                                                                                                                                                                                                                                                                                                                                                                                                                                                                                                                                                     | ng and Development Department may reques<br>us on-line at <u>www.portlandmaine.gov</u> , stop b                                                                                          |                   |
| thorized by the owner to make this application a<br>permit for work described in this application is is                                       | as his/her authorized agent. I agree to confor                                                                                                                                                                                                                                                                                                                                                                                                                                                                                                                                                                                                                                                                                                                                                                                                                                                                                                                                                                                                                                                                                                                                                                                                                                                                                                                                                                                                                                                                                                                                                                                                                                                                                                                                                                                                                                                                                                                                                                                                                                                                                 | cord authorizes the proposed work and that I have form to all applicable laws of this jurisdiction. In additized representative shall have the authority to entellicable to this permit. | lition, if        |
| eas covered by this permit at any reasonable hou                                                                                              |                                                                                                                                                                                                                                                                                                                                                                                                                                                                                                                                                                                                                                                                                                                                                                                                                                                                                                                                                                                                                                                                                                                                                                                                                                                                                                                                                                                                                                                                                                                                                                                                                                                                                                                                                                                                                                                                                                                                                                                                                                                                                                                                | <del></del>                                                                                                                                                                              | $\overline{}$     |
| Signature of applicant:                                                                                                                       | M                                                                                                                                                                                                                                                                                                                                                                                                                                                                                                                                                                                                                                                                                                                                                                                                                                                                                                                                                                                                                                                                                                                                                                                                                                                                                                                                                                                                                                                                                                                                                                                                                                                                                                                                                                                                                                                                                                                                                                                                                                                                                                                              | Date: 2/19/10                                                                                                                                                                            |                   |
|                                                                                                                                               | mit; you may not commence ANY work                                                                                                                                                                                                                                                                                                                                                                                                                                                                                                                                                                                                                                                                                                                                                                                                                                                                                                                                                                                                                                                                                                                                                                                                                                                                                                                                                                                                                                                                                                                                                                                                                                                                                                                                                                                                                                                                                                                                                                                                                                                                                             |                                                                                                                                                                                          |                   |

Laser cut acrylic letters to be mounted with studs

T- is 23" High E- is 18" High