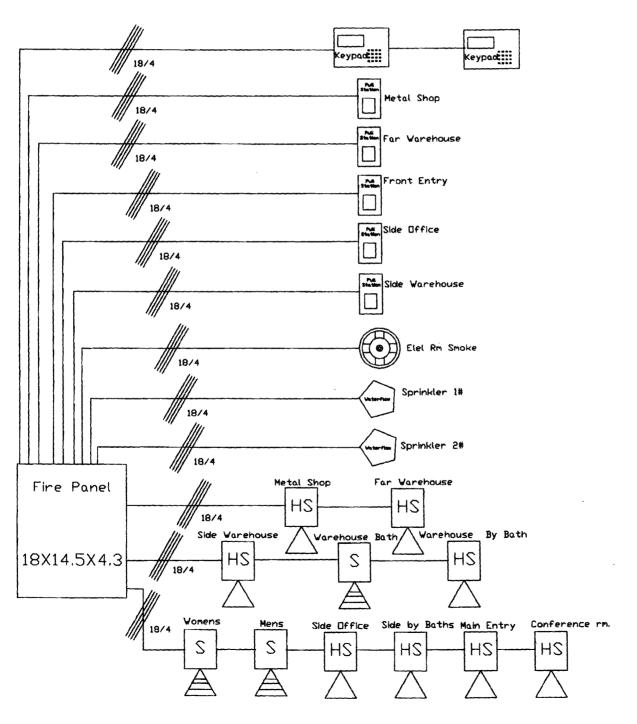

Form # P 04 DISPLAY THIS CARD ON PRINCIPAL FRONTAGE OF WORK **CITY OF PORTLAND** Please Read PECTION Application And Notes, If Any, Permit Number: 070093 PERM Attached 1039 RIVERSIDE LLC /Sea ist Security This is to certify that Install Fire Alarm System has permission to 331\_A00100 AT 1039 RIVERSIDE ST epting this permit shall comply with all cances of the City of Portland regulating kion 2 provided that the person or persons rm or of the provisions of the Statutes of ine and of the ctures, and of the application on file in the construction, maintenance and the of buildings and this department. fication finspe n mus Apply to Public Works for street line n and w en permi on procu A certificate of occupancy must be and grade if nature of work requires t there re this lding or procured by owner before this buildsuch information. osed-in ing or part thereof is occupied. ed or JR NOTICE IS REQUIRED. OTHER REQUIRED APPROVALS Fire Dept. Cree Chang

PENALTY FOR REMOVING THIS CARD

Health Dept. \_\_\_ Appeal Board \_

Department Name

Other \_

|                                                                                                                                                            |                                                                                                 |                                       | 07) 874-8716                                 |                               |                                       |                                     | 001001                |  |
|------------------------------------------------------------------------------------------------------------------------------------------------------------|-------------------------------------------------------------------------------------------------|---------------------------------------|----------------------------------------------|-------------------------------|---------------------------------------|-------------------------------------|-----------------------|--|
| Location of Construction:<br>1039 RIVERSIDE ST                                                                                                             | Owner Name:<br>1039 RIVERS                                                                      | IDELLO                                | <b>1</b>                                     | Owner Address:<br>340 FORE ST |                                       | Phone:                              |                       |  |
| Business Name:                                                                                                                                             | Contractor Name                                                                                 |                                       |                                              |                               |                                       | Phone                               |                       |  |
| Delta Roofing Seacoast Secur                                                                                                                               |                                                                                                 |                                       |                                              |                               | imer Street Freeport                  |                                     | 2078650394            |  |
| Detta Rooting Seacoast Sec<br>Lessee/Buyer's Name Phone:                                                                                                   |                                                                                                 |                                       |                                              | Permit Type:                  |                                       | 2070030                             | Zone:                 |  |
| bessee buyer s range                                                                                                                                       |                                                                                                 |                                       |                                              | e Alarm Syste                 | m                                     |                                     | I-h                   |  |
| Past Use: Proposed Use:                                                                                                                                    |                                                                                                 |                                       | Pern                                         | nit Fee:                      | Cost of Work:                         | CEO District:                       |                       |  |
| Commercial- Delta Roofing                                                                                                                                  | Commercial- I                                                                                   |                                       | ~                                            | \$70.00                       | \$4,868.00                            |                                     |                       |  |
|                                                                                                                                                            | Install Fire Al                                                                                 | arm Syste                             | FIRE                                         | E DEPT:                       | Approved                              | PECTION:                            | 1                     |  |
|                                                                                                                                                            | Bld # 14-                                                                                       | use                                   | inder                                        | {                             | ] Denied   Use                        | Group:                              | Type:                 |  |
|                                                                                                                                                            |                                                                                                 | 世06                                   | -0957 _                                      | ~                             | 372                                   | 100                                 | ! .                   |  |
| Proposed Project Description                                                                                                                               |                                                                                                 |                                       |                                              | nture: Grea                   |                                       | NYPA                                | /                     |  |
| Proposed Project Description: Install Fire Alarm System                                                                                                    |                                                                                                 |                                       | Ciana                                        |                               | M 47.13                               |                                     |                       |  |
| mstan i ne maini system                                                                                                                                    |                                                                                                 |                                       | PEDE                                         | ESTRIAN ACTI                  | VITIES DISTRIC                        | nature:                             | <del></del>           |  |
|                                                                                                                                                            |                                                                                                 |                                       | <b>\</b>                                     |                               |                                       |                                     | )                     |  |
|                                                                                                                                                            |                                                                                                 |                                       | Actio                                        | on: Appro                     | ved   Approved                        | d w/Conditions                      | <b>B</b> enied        |  |
|                                                                                                                                                            |                                                                                                 |                                       | Signa                                        | ature:                        |                                       | Date:                               |                       |  |
| 1                                                                                                                                                          | ate Applied For:                                                                                |                                       |                                              | Zoning                        | Approval                              |                                     |                       |  |
| <del></del>                                                                                                                                                | 01/29/2007                                                                                      | 0                                     | l Zono oz Doužema                            | Awe Zoning Amount             |                                       | Histøric Pre                        | carvation             |  |
| 1. This permit application does                                                                                                                            | •                                                                                               | Special Zone or Reviews Zoning Appeal |                                              |                               | . /                                   |                                     |                       |  |
| Applicant(s) from meeting a Federal Rules.                                                                                                                 | pplicable State and                                                                             | Shore                                 | eland                                        | Varianc                       | e                                     | Not in Distri                       | ict or Landr          |  |
| <ol> <li>Building permits do not include plumbing,<br/>septic or electrical work.</li> </ol>                                                               |                                                                                                 | Wetland Miscellaneous                 |                                              | nneous                        | Does Not Re                           | equire Revie                        |                       |  |
| within six (6) months of the                                                                                                                               | Building permits are void if work is not started within six (6) months of the date of issuance. |                                       | I Zone                                       | Condition Condition           | onal Use                              | Requires Re                         | view                  |  |
| False information may invaling permit and stop all work                                                                                                    | idate a building                                                                                | Subd                                  | ivision                                      | [] Interpre                   | tation                                | Approved                            |                       |  |
|                                                                                                                                                            |                                                                                                 | Site I                                | Plan                                         | Approve                       | ed                                    | Approved w                          | /Conditions           |  |
| PERMIT ISSI                                                                                                                                                | UED                                                                                             | Maj 🗀                                 | Minor MM                                     | Denied                        |                                       | Denied C                            | $\rightarrow$         |  |
|                                                                                                                                                            |                                                                                                 | Date:                                 | J28/17                                       | Date:                         |                                       | Date:                               | //                    |  |
| CITY OF ONE                                                                                                                                                | 1140                                                                                            |                                       | 77171                                        |                               |                                       | ,                                   | 7                     |  |
|                                                                                                                                                            |                                                                                                 | CE                                    | RTIFICATION                                  |                               |                                       |                                     |                       |  |
| I hereby certify that I am the owner have been authorized by the own furisdiction. In addition, if a permitable have the authority to enter alsuch permit. | ner to make this appli<br>nit for work described                                                | ication as                            | his authorized agen<br>pplication is issued, | it and I agree I certify that | to conform to al<br>the code official | l applicable laws 's authorized rep | of this<br>resentativ |  |
| SIGNATURE OF APPLICANT                                                                                                                                     | <del></del>                                                                                     |                                       | ADDRESS                                      |                               | DATE                                  | PHO                                 | ONE                   |  |
|                                                                                                                                                            |                                                                                                 |                                       |                                              |                               |                                       |                                     |                       |  |

|                           | Taine - Bu      | ilding or Use Permit     |                      | Permit No:               | Date Applied For: | CBL:            |
|---------------------------|-----------------|--------------------------|----------------------|--------------------------|-------------------|-----------------|
| •                         |                 | (207) 874-8703, Fax: (20 | )7) 874-871 <i>6</i> | 07-0093                  | 01/29/2007        | 331 A001001     |
| Location of Construction: |                 | Owner Name:              |                      | Owner Address:           |                   | Phone:          |
| 1039 RIVERSIDE ST         |                 | 1                        |                      | 340 FORE ST              |                   |                 |
| Business Name:            |                 | Contractor Name:         |                      | Contractor Address:      |                   | Phone           |
| Delta Roofing             |                 | Seacoast Security        |                      | 4 Summer Street Freeport |                   | (207) 865-0394  |
| Lessee/Buyer's Name       | <del> </del>    | Phone:                   |                      | Permit Type:             |                   |                 |
|                           |                 |                          |                      | Fire Alarm System        | n                 |                 |
| roposed Use:              |                 |                          | Propose              | d Project Description:   |                   |                 |
| Commercial- Delta Ro      | ofing - Install | Fire Alarm System        | Instal               | l Fire Alarm System      | n                 |                 |
|                           |                 |                          |                      |                          |                   |                 |
|                           |                 |                          |                      |                          |                   |                 |
| Dept: Zoning              | Status:         | Approved                 | Reviewer             | Marge Schmucka           | l Approval E      | Date: 01/30/200 |
| Note:                     |                 |                          |                      |                          |                   | Ok to Issue:    |
| <b>Dept:</b> Building     | Status:         | Approved                 | Reviewer             | Tammy Munson             | Approval D        | Date: 02/09/200 |
| DEDGE DRIBERDS            |                 | pp.::a                   | rte i te i te i      | running ividinoon        | Approvat E        |                 |
| Note:                     |                 |                          |                      |                          |                   | Ok to Issue:    |
| Note:                     |                 | Approved with Conditions | Daviawar             | Cata Grea Cace           | Approval          |                 |
| Note:  Dept: Fire         |                 | Approved with Conditions | Reviewer             | Cptn Greg Cass           | Approval E        | Date: 02/05/200 |
| Note:  Dept: Fire  Note:  | Status:         | •                        | Reviewer             | Cptn Greg Cass           | Approval E        |                 |
| Note:  Dept: Fire         | Status:         | •                        | Reviewer             | Cptn Greg Cass           | Approval E        | Date: 02/05/200 |
| Note:  Dept: Fire  Note:  | Status:         | •                        | Reviewer             | Cptn Greg Cass           | Approval E        | Date: 02/05/200 |
| Note:  Dept: Fire  Note:  | Status:         | •                        | Reviewer             | Cptn Greg Cass           | Approval E        | Date: 02/05/200 |
| Note:  Dept: Fire  Note:  | Status:         | •                        | Reviewer             | Cptn Greg Cass           | Approval E        | Date: 02/05/200 |
| Note:  Dept: Fire  Note:  | Status:         | •                        | Reviewer             | Cptn Greg Cass           | Approval E        | Date: 02/05/200 |

| Total Square Footage of Proposed Structure                                                              | RIVERSTIDE OT PORTIAN<br>Square Footage of Lot                                                                                                                     | 11)/DELTA Kærim              |
|---------------------------------------------------------------------------------------------------------|--------------------------------------------------------------------------------------------------------------------------------------------------------------------|------------------------------|
| Tax Assessor's Chart, Block & Lot Chart# Block# Lot# 331 A                                              | Owner: DELTA ROOFING 1093 RIVERSIDE ST. PORTHAND ME 04103                                                                                                          | Telephone:                   |
| Lessee/Buyer's Name (If Applicable)                                                                     | Applicant name, address & telephone:  SENCONT SECURITY                                                                                                             | Work: \$ 4,868.              |
|                                                                                                         | 4 SUMMER OT.<br>FREEDRT, ME 09032                                                                                                                                  | Fee: \$ 70.00 C of O Fee: \$ |
| Project description:  FIRE ACARM SYST  Contractor's name, address & telephone: 5                        | EXCOUNT SECCEPTY                                                                                                                                                   | FIGE IVED                    |
| Who should we contact when the permit is re<br>Mailing address:                                         | Phone: 865-0399                                                                                                                                                    | Billing                      |
| Please submit all of the information or Failure to do so will result in the auton                       |                                                                                                                                                                    | Checklist.                   |
| In order to be sure the City fully understands the request additional information prior to the issuance | full scope of the project, the Planning and Develor<br>te of a permit. For further information visit us on-<br>pections office, room 315 City Hall or call 874-870 | ine at                       |