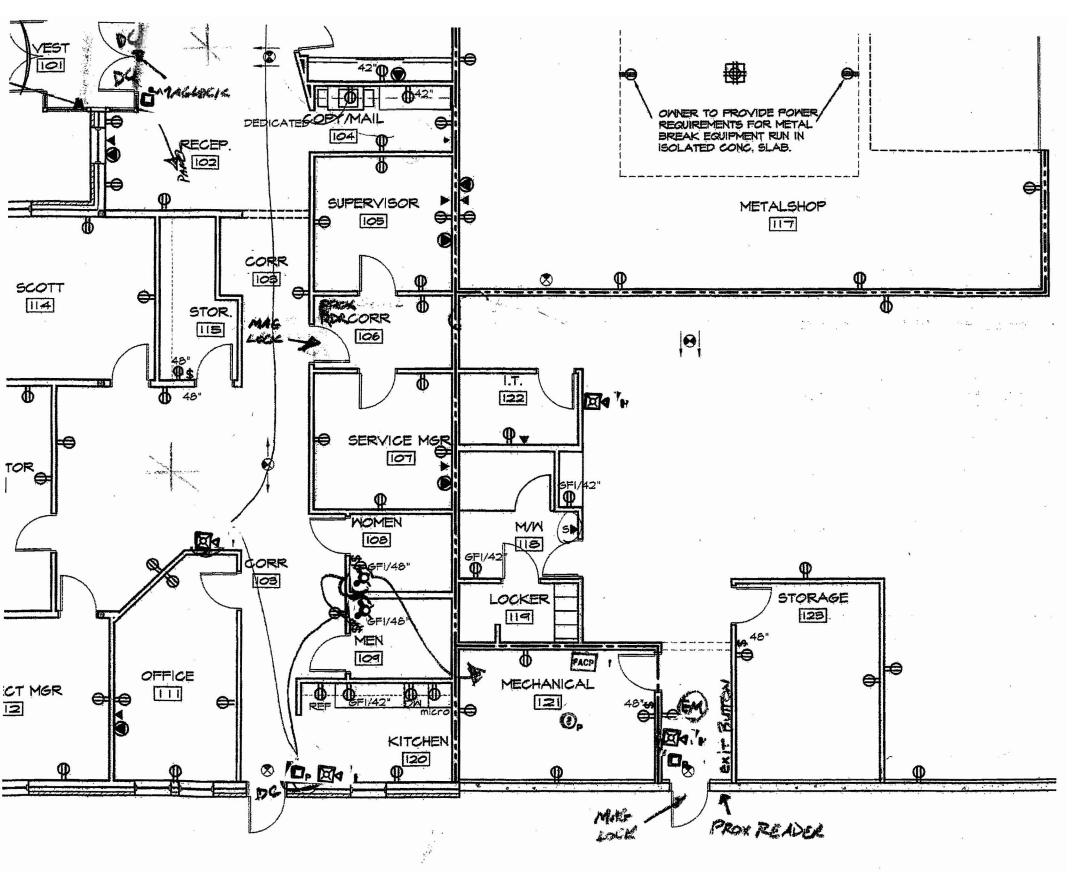

Form # P 04 DISPLAY THIS CARD ON PRINCIPAL FRONTAGE OF WORK **CITY OF PORTLAND** Please Read PECTION Application And Notes, If Any, Permit Number: 070093 PERM Attached 1039 RIVERSIDE LLC /Sea ist Security This is to certify that Install Fire Alarm System has permission to 331\_A00100 AT 1039 RIVERSIDE ST epting this permit shall comply with all cances of the City of Portland regulating kion 2 provided that the person or persons rm or of the provisions of the Statutes of ine and of the ctures, and of the application on file in the construction, maintenance and the of buildings and this department. fication finspe n mus Apply to Public Works for street line n and w en permi on procu A certificate of occupancy must be and grade if nature of work requires t there re this lding or procured by owner before this buildsuch information. osed-in ing or part thereof is occupied. ed or JR NOTICE IS REQUIRED. OTHER REQUIRED APPROVALS Fire Dept. Cree Chang

PENALTY FOR REMOVING THIS CARD

Health Dept. \_\_\_ Appeal Board \_

Department Name

Other \_

|                                                                                                                                                            |                                                                                                 |                                       | 07) 874-8716                                 |                               |                                       |                                     | 001001                |  |
|------------------------------------------------------------------------------------------------------------------------------------------------------------|-------------------------------------------------------------------------------------------------|---------------------------------------|----------------------------------------------|-------------------------------|---------------------------------------|-------------------------------------|-----------------------|--|
| Location of Construction:<br>1039 RIVERSIDE ST                                                                                                             | Owner Name:<br>1039 RIVERS                                                                      | IDELLO                                | <b>1</b>                                     | Owner Address:<br>340 FORE ST |                                       | Phone:                              |                       |  |
| Business Name:                                                                                                                                             | Contractor Name                                                                                 |                                       |                                              |                               |                                       | Phone                               |                       |  |
| Delta Roofing Seacoast Secur                                                                                                                               |                                                                                                 |                                       |                                              |                               | imer Street Freeport                  |                                     | 2078650394            |  |
| Detta Rooting Seacoast Sec<br>Lessee/Buyer's Name Phone:                                                                                                   |                                                                                                 |                                       |                                              | Permit Type:                  |                                       | 2070030                             | Zone:                 |  |
| bessee buyer s range                                                                                                                                       |                                                                                                 |                                       |                                              | e Alarm Syste                 | m                                     |                                     | I-h                   |  |
| Past Use: Proposed Use:                                                                                                                                    |                                                                                                 |                                       | Pern                                         | nit Fee:                      | Cost of Work:                         | CEO District:                       |                       |  |
| Commercial- Delta Roofing                                                                                                                                  | Commercial- I                                                                                   |                                       | ~                                            | \$70.00                       | \$4,868.00                            |                                     |                       |  |
|                                                                                                                                                            | Install Fire Al                                                                                 | arm Syste                             | FIRE                                         | E DEPT:                       | Approved                              | PECTION:                            | 1                     |  |
|                                                                                                                                                            | Bld # 14-                                                                                       | use                                   | inder                                        | {                             | ] Denied   Use                        | Group:                              | Type:                 |  |
|                                                                                                                                                            |                                                                                                 | 世06                                   | -0957 _                                      | ~                             | 372                                   | 100                                 | ! .                   |  |
| Proposed Project Description                                                                                                                               |                                                                                                 |                                       |                                              | nture: Grea                   |                                       | NYPA                                | /                     |  |
| Proposed Project Description: Install Fire Alarm System                                                                                                    |                                                                                                 |                                       | Ciana                                        |                               | M 47.13                               |                                     |                       |  |
| mstan i ne maini system                                                                                                                                    |                                                                                                 |                                       | PEDE                                         | ESTRIAN ACTI                  | VITIES DISTRIC                        | nature:                             | <del></del>           |  |
|                                                                                                                                                            |                                                                                                 |                                       | <b>\</b>                                     |                               |                                       |                                     | )                     |  |
|                                                                                                                                                            |                                                                                                 |                                       | Actio                                        | on: Appro                     | ved   Approved                        | d w/Conditions                      | <b>B</b> enied        |  |
|                                                                                                                                                            |                                                                                                 |                                       | Signa                                        | ature:                        |                                       | Date:                               |                       |  |
| 1                                                                                                                                                          | ate Applied For:                                                                                |                                       |                                              | Zoning                        | Approval                              |                                     |                       |  |
| <del></del>                                                                                                                                                | 01/29/2007                                                                                      | 0                                     | l Zono oz Doužema                            | Awe Zoning Amount             |                                       | Histøric Pre                        | carvation             |  |
| 1. This permit application does                                                                                                                            | •                                                                                               | Special Zone or Reviews Zoning Appeal |                                              |                               | . /                                   |                                     |                       |  |
| Applicant(s) from meeting a Federal Rules.                                                                                                                 | pplicable State and                                                                             | Shore                                 | eland                                        | Varianc                       | e                                     | Not in Distri                       | ict or Landr          |  |
| <ol> <li>Building permits do not include plumbing,<br/>septic or electrical work.</li> </ol>                                                               |                                                                                                 | Wetland Miscellaneous                 |                                              | nneous                        | Does Not Re                           | equire Revie                        |                       |  |
| within six (6) months of the                                                                                                                               | Building permits are void if work is not started within six (6) months of the date of issuance. |                                       | I Zone                                       | Condition Condition           | onal Use                              | Requires Re                         | view                  |  |
| False information may invaling permit and stop all work                                                                                                    | idate a building                                                                                | Subd                                  | ivision                                      | [] Interpre                   | tation                                | Approved                            |                       |  |
|                                                                                                                                                            |                                                                                                 | Site I                                | Plan                                         | Approve                       | ed                                    | Approved w                          | /Conditions           |  |
| PERMIT ISSI                                                                                                                                                | UED                                                                                             | Maj 🗀                                 | Minor MM                                     | Denied                        |                                       | Denied C                            | $\rightarrow$         |  |
|                                                                                                                                                            |                                                                                                 | Date:                                 | J28/17                                       | Date:                         |                                       | Date:                               | //                    |  |
| CITY OF ONE                                                                                                                                                | 1140                                                                                            |                                       | 77171                                        |                               |                                       | ,                                   | 7                     |  |
|                                                                                                                                                            |                                                                                                 | CE                                    | RTIFICATION                                  |                               |                                       |                                     |                       |  |
| I hereby certify that I am the owner have been authorized by the own furisdiction. In addition, if a permitable have the authority to enter alsuch permit. | ner to make this appli<br>nit for work described                                                | ication as                            | his authorized agen<br>pplication is issued, | it and I agree I certify that | to conform to al<br>the code official | l applicable laws 's authorized rep | of this<br>resentativ |  |
| SIGNATURE OF APPLICANT                                                                                                                                     | <del></del>                                                                                     |                                       | ADDRESS                                      |                               | DATE                                  | PHO                                 | ONE                   |  |
|                                                                                                                                                            |                                                                                                 |                                       |                                              |                               |                                       |                                     |                       |  |

|                           | Taine - Bu      | ilding or Use Permit     |                      | Permit No:               | Date Applied For: | CBL:            |
|---------------------------|-----------------|--------------------------|----------------------|--------------------------|-------------------|-----------------|
| •                         |                 | (207) 874-8703, Fax: (20 | )7) 874-871 <i>6</i> | 07-0093                  | 01/29/2007        | 331 A001001     |
| Location of Construction: |                 | Owner Name:              |                      | Owner Address:           |                   | Phone:          |
| 1039 RIVERSIDE ST         |                 | 1                        |                      | 340 FORE ST              |                   |                 |
| Business Name:            |                 | Contractor Name:         |                      | Contractor Address:      |                   | Phone           |
| Delta Roofing             |                 | Seacoast Security        |                      | 4 Summer Street Freeport |                   | (207) 865-0394  |
| Lessee/Buyer's Name       | <del> </del>    | Phone:                   |                      | Permit Type:             |                   |                 |
|                           |                 |                          |                      | Fire Alarm System        | n                 |                 |
| roposed Use:              |                 |                          | Propose              | d Project Description:   |                   |                 |
| Commercial- Delta Ro      | ofing - Install | Fire Alarm System        | Instal               | l Fire Alarm System      | n                 |                 |
|                           |                 |                          |                      |                          |                   |                 |
|                           |                 |                          |                      |                          |                   |                 |
| Dept: Zoning              | Status:         | Approved                 | Reviewer             | Marge Schmucka           | l Approval E      | Date: 01/30/200 |
| Note:                     |                 |                          |                      |                          |                   | Ok to Issue:    |
| <b>Dept:</b> Building     | Status:         | Approved                 | Reviewer             | Tammy Munson             | Approval D        | Date: 02/09/200 |
| DEDGE DRIBERDS            |                 | pp.::a                   | rte i te i te i      | running ividinoon        | Approvat E        |                 |
| Note:                     |                 |                          |                      |                          |                   | Ok to Issue:    |
| Note:                     |                 | Approved with Conditions | Daviawar             | Cata Grea Cace           | Approval          |                 |
| Note:  Dept: Fire         |                 | Approved with Conditions | Reviewer             | Cptn Greg Cass           | Approval E        | Date: 02/05/200 |
| Note:  Dept: Fire  Note:  | Status:         | •                        | Reviewer             | Cptn Greg Cass           | Approval E        |                 |
| Note:  Dept: Fire         | Status:         | •                        | Reviewer             | Cptn Greg Cass           | Approval E        | Date: 02/05/200 |
| Note:  Dept: Fire  Note:  | Status:         | •                        | Reviewer             | Cptn Greg Cass           | Approval E        | Date: 02/05/200 |
| Note:  Dept: Fire  Note:  | Status:         | •                        | Reviewer             | Cptn Greg Cass           | Approval E        | Date: 02/05/200 |
| Note:  Dept: Fire  Note:  | Status:         | •                        | Reviewer             | Cptn Greg Cass           | Approval E        | Date: 02/05/200 |
| Note:  Dept: Fire  Note:  | Status:         | •                        | Reviewer             | Cptn Greg Cass           | Approval E        | Date: 02/05/200 |

| Total Square Footage of Proposed Structure                                                              | RIVERSTIDE OT PORTIAN<br>Square Footage of Lot                                                                                                                     | 11)/DELTA Kærim              |
|---------------------------------------------------------------------------------------------------------|--------------------------------------------------------------------------------------------------------------------------------------------------------------------|------------------------------|
| Tax Assessor's Chart, Block & Lot Chart# Block# Lot# 331 A                                              | Owner: DELTA ROOFING 1093 RIVERSIDE ST. PORTHAND ME 04103                                                                                                          | Telephone:                   |
| Lessee/Buyer's Name (If Applicable)                                                                     | Applicant name, address & telephone:  SENCONT SECURITY                                                                                                             | Work: \$ 4,868.              |
|                                                                                                         | 4 SUMMER OT.<br>FREEDRT, ME 09032                                                                                                                                  | Fee: \$ 70.00 C of O Fee: \$ |
| Project description:  FIRE ACARM SYST  Contractor's name, address & telephone: 5                        | EXCOUNT SECCEPTY                                                                                                                                                   | FIGE IVED                    |
| Who should we contact when the permit is re<br>Mailing address:                                         | Phone: 865-0399                                                                                                                                                    | Billing                      |
| Please submit all of the information or Failure to do so will result in the auton                       |                                                                                                                                                                    | Checklist.                   |
| In order to be sure the City fully understands the request additional information prior to the issuance | full scope of the project, the Planning and Develor<br>te of a permit. For further information visit us on-<br>pections office, room 315 City Hall or call 874-870 | ine at                       |