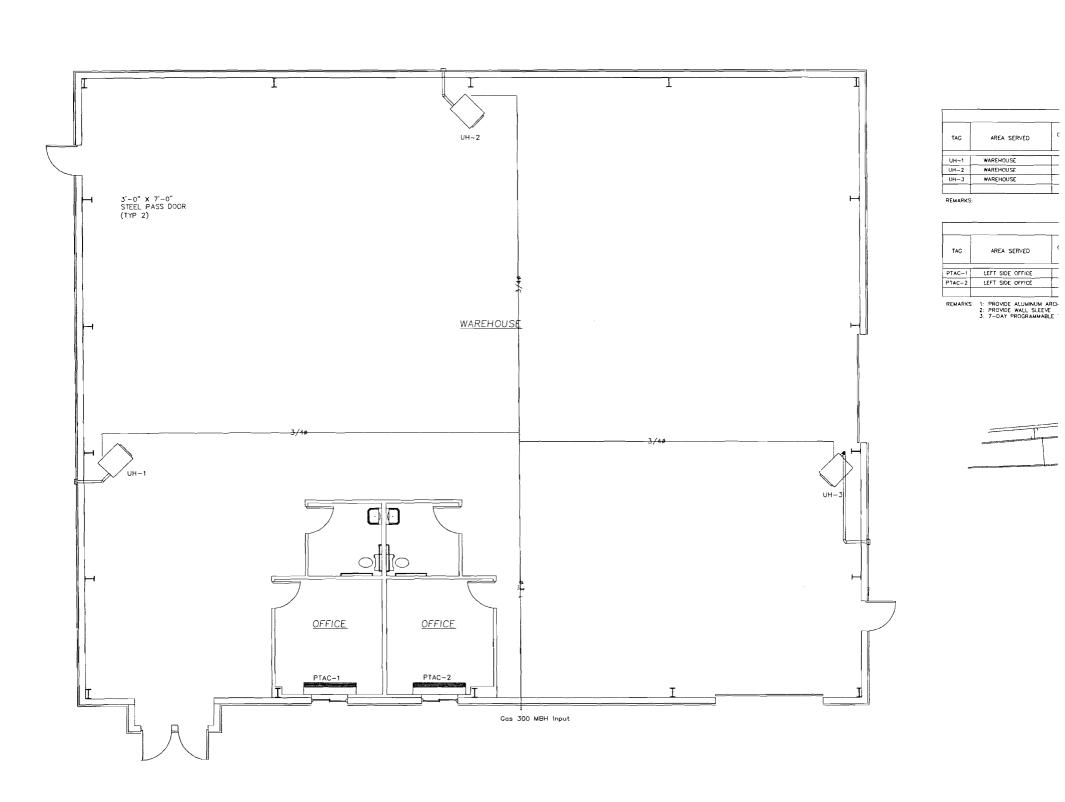

1) All penetrations between units and common areas shall be protected with approved firestop materials, and recessed lighting/vent

**Reviewer:** Capt Greg Cass

Note:

Dept: Fire

Note:

fixtures shall not reduce the required rating.

2) The installation must comply with the State of Maine Gas Regulations.

Status: Approved

Ok to Issue:

Ok to Issue:

**Approval Date:** 

06/19/2008

MECHANICAL FLOOR PLAN SCALE: 3/32" = 1'-0"