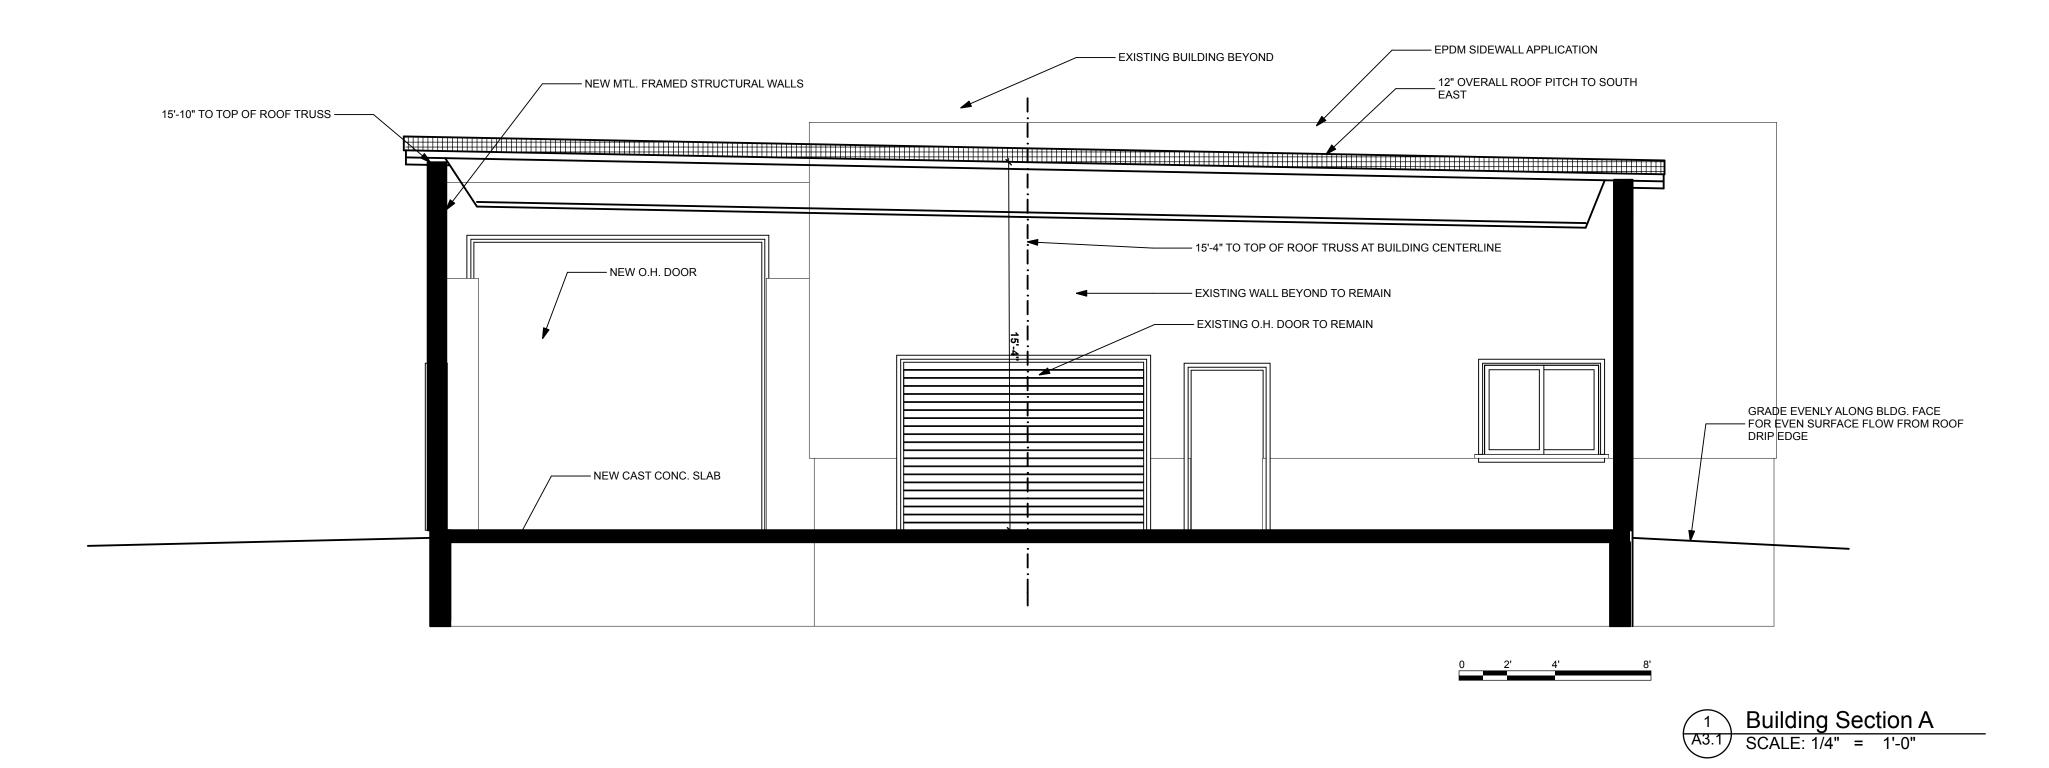

18" RUBBER TRANSITION FROM
— EXISTING FLAT TO NEW SIDEWALL — FULLY ADHERED EPDM ROOF TOP OF STRUCT. TRUSS 15'-4" NEW WAREHOUSE ADDITION —— 12 X 12 LOADING DOOR EXISTING WAREHOUSE TO REMAIN - METAL SIDING TO MATCH EXISTING EXISTING ØH DOOR TO REMAIN —— EXISTING GRADE TO REMAIN

New Wall at Existing Bldg.

SCALE: 1/4" = 1'-0"

— EXIST. ROOF EDGE AT 17'-4"

THIS DRAWING IS AN INSTRUMENT OF SERVICE AND SHALL REMAIN THE PROPERTY OF WHIPPLE CALLENDER ARCHITECTS. IT SHALL NOT BE USED FOR ANY OTHER PURPOSE THAT FOR WHICH IT IS SPECIFICALLY FURNISHED