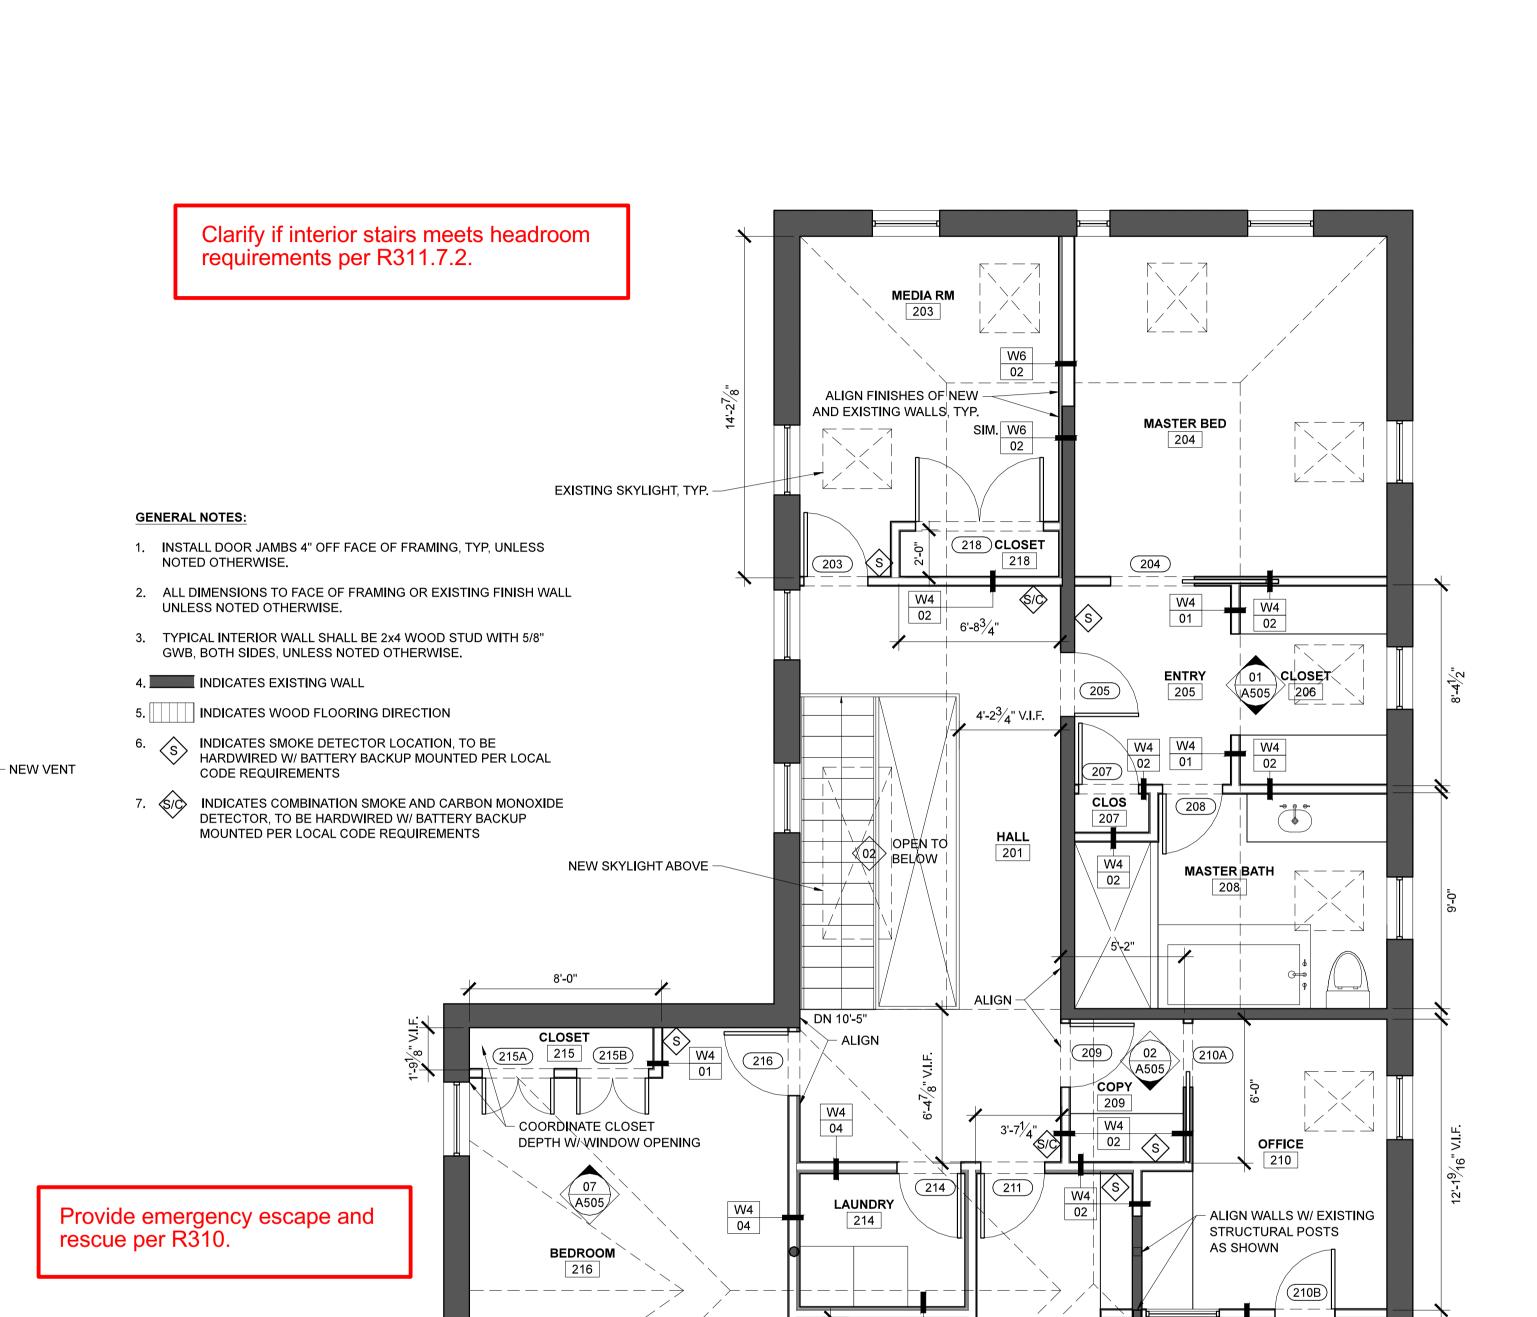

| DATE OF 1330E.  | AFNIL 17, 2018 |
|-----------------|----------------|
| PROJECT NUMBER: | 2015-0010      |
| STATUS:         | PERMIT SET     |

FIRST + SECOND FLOOR PLANS

1 FIRST FLOOR PLAN
SCALE: 1/4" = 1'-0"

ALIGN FINISHES —
OF NEW AND
EXISTING WALLS,

W4 01 MUDROOM

5'-0"

LINE OF/CEILING -

ALIGN CEILING -OPENING WITH INFILL NEW VENT -

2 SECOND FLOOR PLAN
SCALE: 1/4" = 1'-0"

**BATHROOM** 

A101