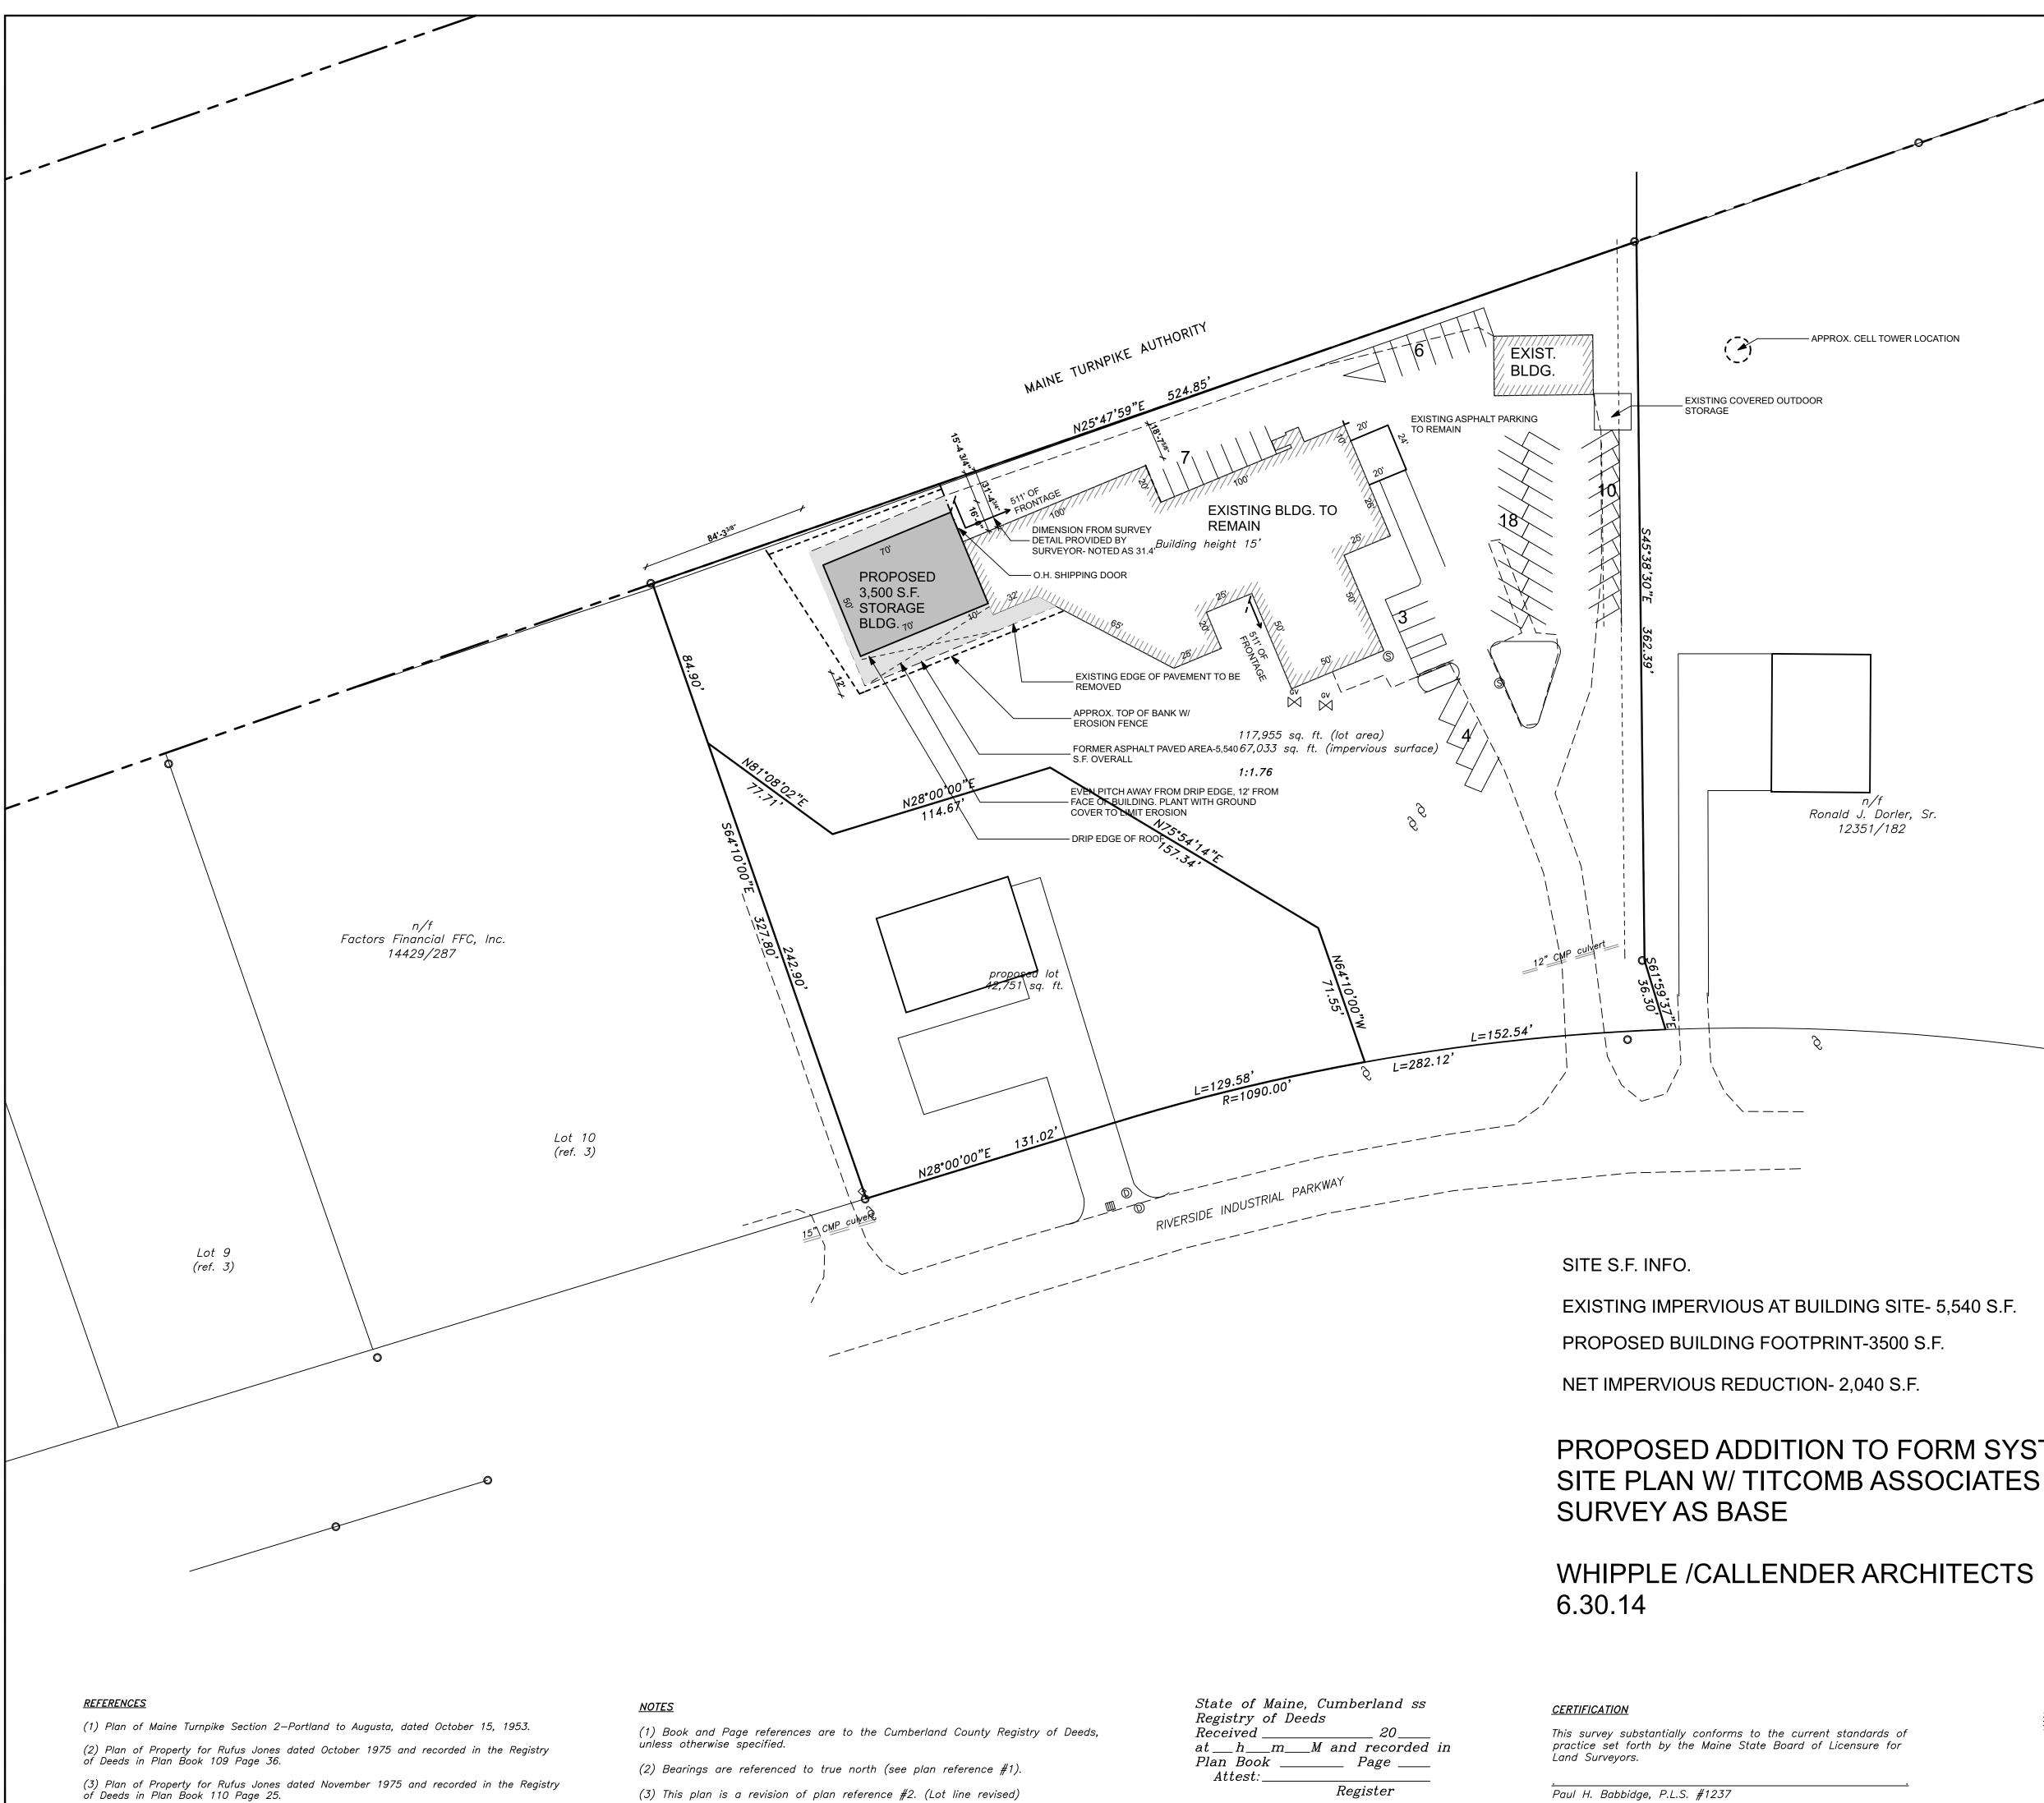

# PROPOSED ADDITION TO FORM SYSTEMS SITE PLAN W/ TITCOMB ASSOCIATES

Register

Paul H. Babbidge, P.L.S. #1237

### <u>CITY OF PORTLAND</u> SUBDIVISION ALTERATION APPROVAL

Alterations to the original approval recording plat have been approved by the City of Portland Department of Planning and Development in compliance with section 14–496(3) of the subdivision ordinance. Approved alterations include a revised lot line configuration.

Director of Planning and Development Date:\_\_\_\_

## OWNERS OF RECORD

The Lefevres, LLC Book 15740, Page 305

### <u>AREA</u>

160,706 square feet / 3.69 acres

| SCALE IN FEET                                                                    |                                        |       |               |           |       |
|----------------------------------------------------------------------------------|----------------------------------------|-------|---------------|-----------|-------|
| 40                                                                               | 0                                      | 40    |               | 80        |       |
| 1'' = 40'                                                                        |                                        |       |               |           |       |
| PLAN OF                                                                          |                                        |       |               |           |       |
| BOUNDARY SURVEY AND LOT DIVISION<br>Riverside Industrial Parkway Portland, Maine |                                        |       |               |           |       |
| MADE FOR                                                                         |                                        |       |               |           |       |
| The LeFevres, LLC                                                                |                                        |       |               |           |       |
| 200 Riverside Industrial Parkway                                                 |                                        |       |               | Portland, | Maine |
| JOB# 203047                                                                      | DATE: 04/13/03                         |       | SCALE: 1"=40' |           |       |
| BOOK# 692                                                                        |                                        | / 7   |               | • •       |       |
| LP\203047.DWG                                                                    | \Lambda 1'u                            | tcomb | AS            | sociat    | es    |
| FILE# 8658                                                                       | 133 Gray Road<br>Falmouth, Maine 04105 |       |               |           |       |