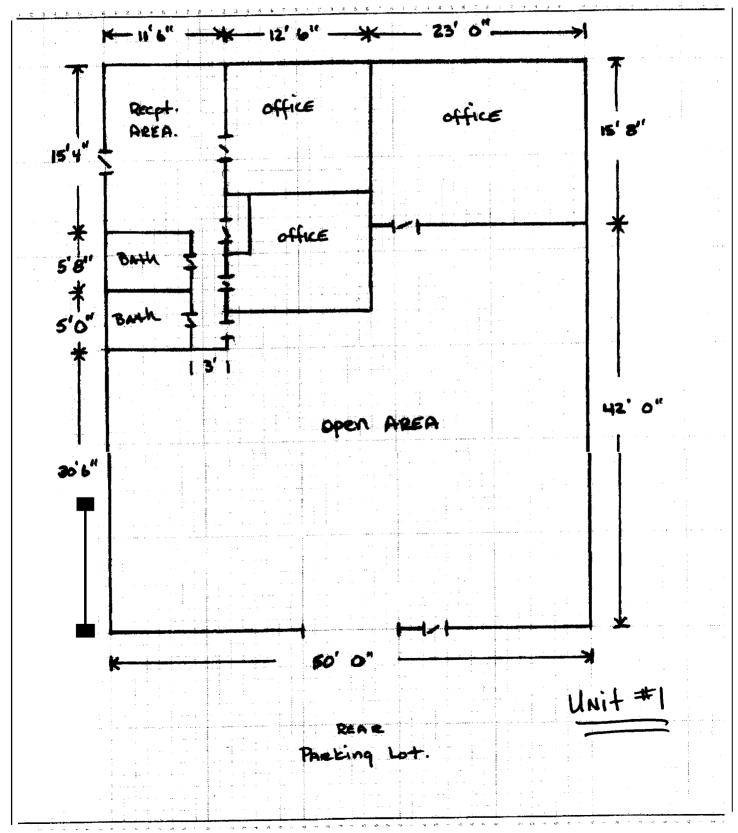

Property:

Memo:

\_\_\_\_\_\_\_

Task name: UNIT 1 RESTORATION

Length: 60.0 Width: 50.0 Height: 12.0 Windows: 2 Doors: 2 Ttl Wall: 2640Sf Net Wall: 2156Sf Floor/cg: 3000Sf Perim: 220 Roof area 3478Sf Gable 625Sf Fascia 236Lf Rft: 28.76 \_\_\_\_\_\_