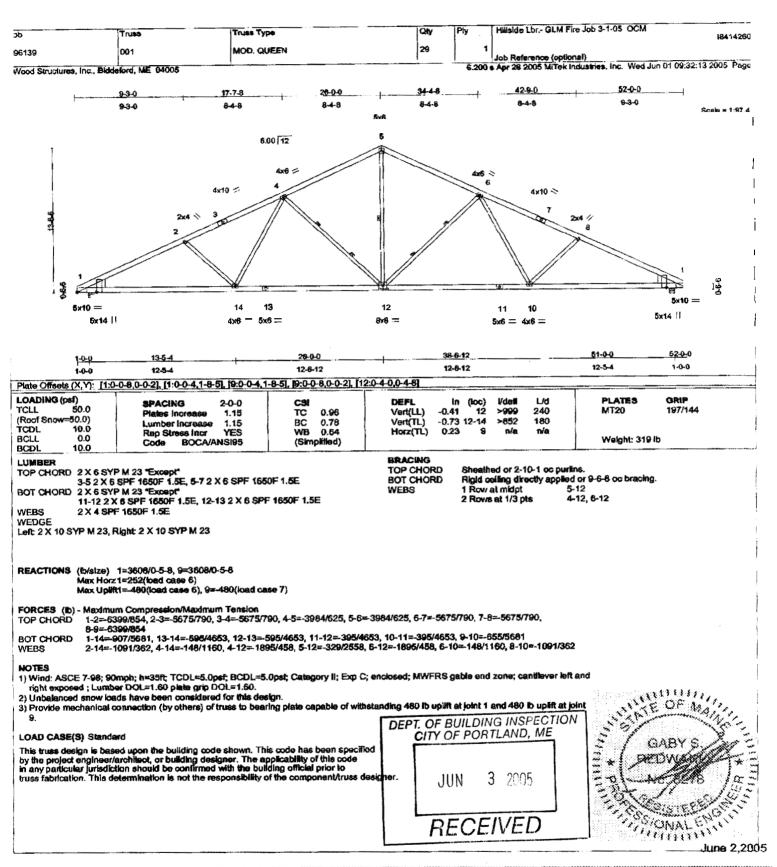

Total: \$44,934.48

MiTek industries, inc.

14515 North Outer Forty Drive Suite 300 Chesterfield, MO 630274746 Telephone 3141434-1200 Fax 32414344349

Re: 396139

Hillside Lbr. - GLM Fire Job 3-1-05 OCM

The truss drawing(s) referenced below have been prepared by MiTek Industries, Inc. under my direct supervision based on the parameters provided by Wood Str Inc.

Pages or sheets coveredby this seal: 18414260 thru 18414261

My license renewal date for the state of Maine is December 31, 2005.

June **2,2005** 

Redwanly, Gaby

The seal on these drawings indicate acceptance of professional engineering responsibility solely for the truss components shown. The suitability and use of this component for any particular building is the responsibility of the building designer, per ANSTITPI-2002 Chapter 2.