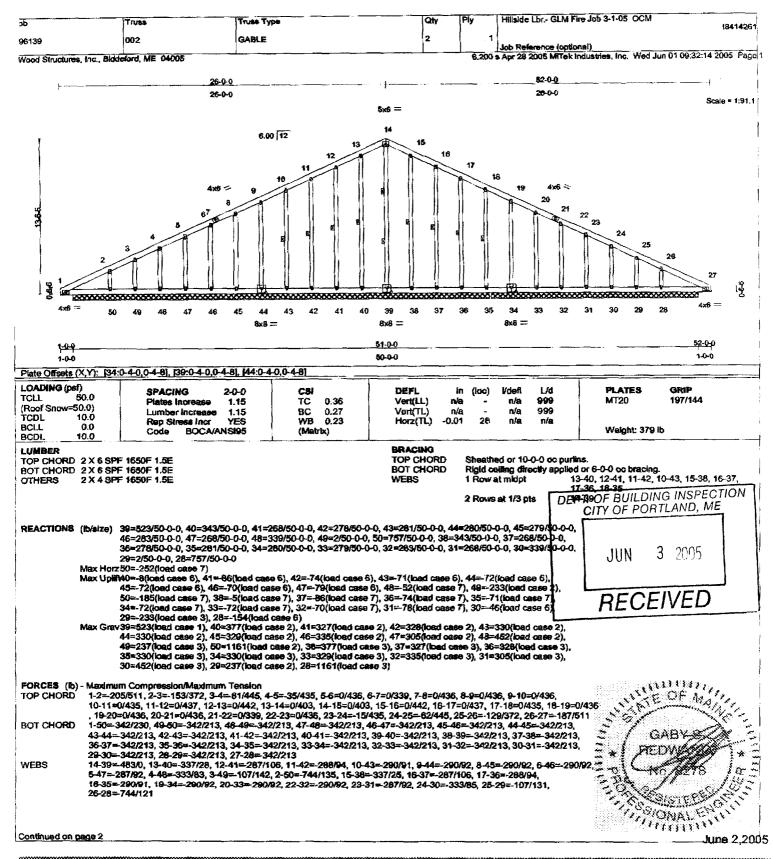

Total: \$44,934.48

MiTek industries, inc.

14515 North Outer Forty Drive Suite 300 Chesterfield, MO 630274746 Telephone 3141434-1200 Fax 32414344349

Re: 396139

Hillside Lbr. - GLM Fire Job 3-1-05 OCM

The truss drawing(s) referenced below have been prepared by MiTek Industries, Inc. under my direct supervision based on the parameters provided by Wood Str Inc.

Pages or sheets coveredby this seal: 18414260 thru 18414261

My license renewal date for the state of Maine is December 31, 2005.

June **2,2005** 

Redwanly, Gaby

The seal on these drawings indicate acceptance of professional engineering responsibility solely for the truss components shown. The suitability and use of this component for any particular building is the responsibility of the building designer, per ANSTITPI-2002 Chapter 2.