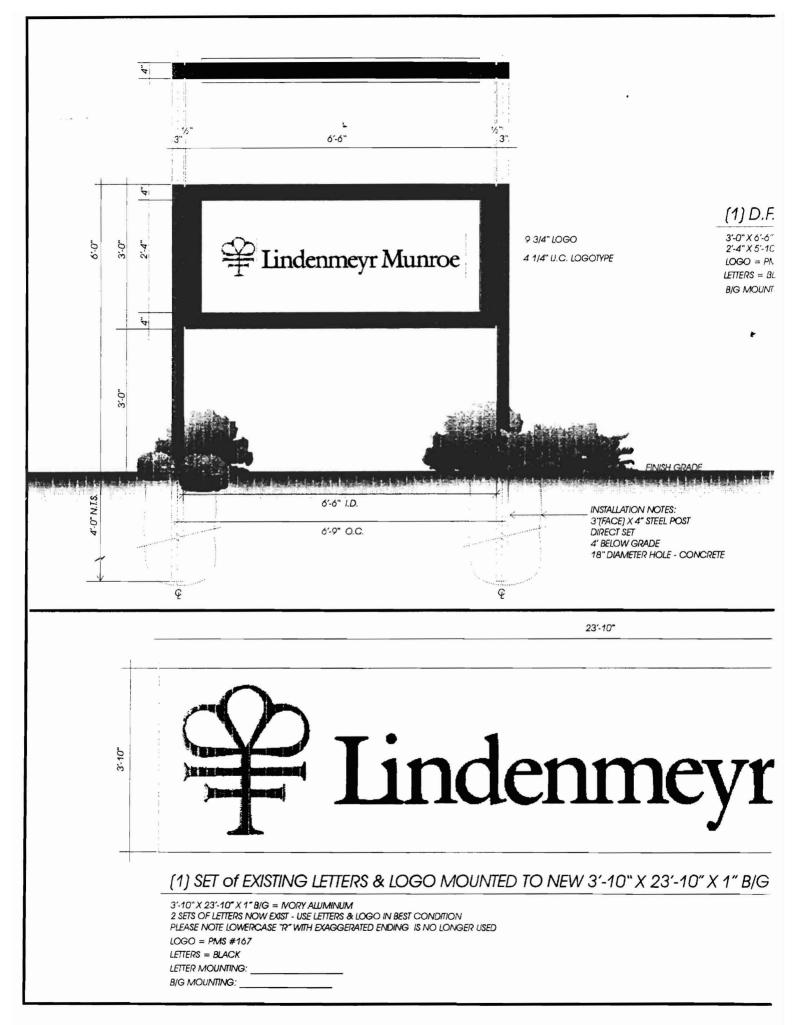

## SIGNAGE PRE-APPLICATION

| PLEASE ANSWER ALL QUESTIONS                                                                                                                    |  |  |  |  |  |
|------------------------------------------------------------------------------------------------------------------------------------------------|--|--|--|--|--|
| ADDRESS: 9.21 Rivers, de Street Portland ZONE: Fri /                                                                                           |  |  |  |  |  |
| OWNER: LOT 13 Limited Lisbility Company                                                                                                        |  |  |  |  |  |
| APPLICANT: Boiley Sign Lindenmay Munroe                                                                                                        |  |  |  |  |  |
| ASSESSOR NO                                                                                                                                    |  |  |  |  |  |
| PLEASE CIRCLE APPROPRIATE ANSWER                                                                                                               |  |  |  |  |  |
| SINGLE TENANT LOT ? KES NO MULTI-TENANT LOT ? YES NO                                                                                           |  |  |  |  |  |
| SINGLE TENANT LOT? YES NO MULTI-TENANT LOT? YES NO<br>FREESTANDING SIGN? (ex. Pole Sign) (YES) NO DIMENSIONS <u>3'X66'6''</u> HEIGHT <u>6'</u> |  |  |  |  |  |
| MORE THAN ONE SIGN? YES NO DIMENSIONS HEIGHT                                                                                                   |  |  |  |  |  |
| SICN ATTACHED TO BLDC? (VES NO DIMENSIONS $3'/0'' \times 23'/0''$                                                                              |  |  |  |  |  |
| MORE THAN ONE SIGN? YES NO DIMENSIONS $3 \cdot 3 \cdot 2 \cdot 2 \cdot 3 \cdot 2 \cdot 5 = 4$                                                  |  |  |  |  |  |
| AWNING: YES NO IS AWNING BACKLIT? YES NO HEIGHT OFF SIDEWALK<br>IS THERE ANY MESSAGE, TRADEMARK OR SYMBOL ON IT?                               |  |  |  |  |  |
| LIST ALL EXISTING SIGNAGE AND THEIR DIMENSIONS: NO existing signage                                                                            |  |  |  |  |  |
|                                                                                                                                                |  |  |  |  |  |
| *** TENANT BLDG. FRONTAGE (IN FEET): 348 4                                                                                                     |  |  |  |  |  |
| AREA FOR COMPUTATION                                                                                                                           |  |  |  |  |  |
| Size of wall where sign is to be installed is<br>28'X160' Mile August = 500 1000                                                               |  |  |  |  |  |
| 28'×160' N/EA-WT= == ~ 6"=                                                                                                                     |  |  |  |  |  |
| 263,8*                                                                                                                                         |  |  |  |  |  |
|                                                                                                                                                |  |  |  |  |  |
| YOU SHALL PROVIDE:                                                                                                                             |  |  |  |  |  |
| <u>A SITE SKETCH AND BUILDING SKETCH SHOWING EXACTLY WHERE</u><br>EXISTING AND NEW SIGNAGE IS LOCATED MUST BE PROVIDED. SKETCHES               |  |  |  |  |  |
| AND/OR PICTURES OF PROPOSED ARE ALSO REQUIRED.                                                                                                 |  |  |  |  |  |
| SIGNATURE OF APPLICANT: Judy Barley DATE: 6-26-93                                                                                              |  |  |  |  |  |
|                                                                                                                                                |  |  |  |  |  |

1

| Bldg. Sign - 9044<br>1" X 6'-6" X 4" NO<br>-/3" X 4" X 10-0" POLE / REVEAL<br>3 = MORY ALLMAINAM<br>/ GERBER H.P. TERRA COTTA VIN<br>NL | SPECIAL INFORMATION<br>SPECIAL INFORMATION<br>UNDERSTANDARD<br>PLEASE NOTE:<br>THIS SAPROCEES FRICT FILD MEASUREMENTS<br>MAY US IN A NOTE OF VIEW INFORMATION<br>THIS DESIDE IS THE DATE OF VIEW INFORMATION<br>SIGN INCORPORATE AND ACT DISTRIBUTION OF EALLY<br>SIGN INCORPORATE AND ACT DISTRIBUTION ONLY<br>OCLORE SHOW OF FILMENTS IN A LESS NEEDED                                                                                                                                                                                                                                                                                                                                                                                                                                                                                                                                                                                                                                                                                                                                                                                                                                                                                                                                                                                                                                                                                                                                                                                                                                                                                                                                                                                                                                                                                                                                                                                                                                                                                                                                                                                                                                                                                                                                                                                                                                                                                                                                                      |
|-----------------------------------------------------------------------------------------------------------------------------------------|---------------------------------------------------------------------------------------------------------------------------------------------------------------------------------------------------------------------------------------------------------------------------------------------------------------------------------------------------------------------------------------------------------------------------------------------------------------------------------------------------------------------------------------------------------------------------------------------------------------------------------------------------------------------------------------------------------------------------------------------------------------------------------------------------------------------------------------------------------------------------------------------------------------------------------------------------------------------------------------------------------------------------------------------------------------------------------------------------------------------------------------------------------------------------------------------------------------------------------------------------------------------------------------------------------------------------------------------------------------------------------------------------------------------------------------------------------------------------------------------------------------------------------------------------------------------------------------------------------------------------------------------------------------------------------------------------------------------------------------------------------------------------------------------------------------------------------------------------------------------------------------------------------------------------------------------------------------------------------------------------------------------------------------------------------------------------------------------------------------------------------------------------------------------------------------------------------------------------------------------------------------------------------------------------------------------------------------------------------------------------------------------------------------------------------------------------------------------------------------------------------------|
|                                                                                                                                         | COLOR WATCH NATELETS WALL FEINEEDEL<br>IF AN ELEGTING & G. THI, INSTALLATION MUST HE<br>ACCOMPUSIED IN C. A. COTPULANCE WITH THE<br>MATIGMAL LENTIAL CORE THE REQUIREMENTS OF<br>UNDERWART, B. I. ALGAATCH: CANADIAN STANDARDS<br>ASSOCIATION: ARC 4PPLICALE LOCAL CODES.<br>HUBBRING<br>HUBBRING<br>HUBBRING<br>HUBBRING<br>HUBBRING<br>HUBBRING<br>HUBBRING<br>HUBBRING<br>HUBBRING<br>HUBBRING<br>HUBBRING<br>HUBBRING<br>HUBBRING<br>HUBBRING<br>HUBBRING<br>HUBBRING<br>HUBBRING<br>HUBBRING<br>HUBBRING<br>HUBBRING<br>HUBBRING<br>HUBBRING<br>HUBBRING<br>HUBBRING<br>HUBBRING<br>HUBBRING<br>HUBBRING<br>HUBBRING<br>HUBBRING<br>HUBBRING<br>HUBBRING<br>HUBBRING<br>HUBBRING<br>HUBBRING<br>HUBBRING<br>HUBBRING<br>HUBBRING<br>HUBBRING<br>HUBBRING<br>HUBBRING<br>HUBBRING<br>HUBBRING<br>HUBBRING<br>HUBBRING<br>HUBBRING<br>HUBBRING<br>HUBBRING<br>HUBBRING<br>HUBBRING<br>HUBBRING<br>HUBBRING<br>HUBBRING<br>HUBBRING<br>HUBBRING<br>HUBBRING<br>HUBBRING<br>HUBBRING<br>HUBBRING<br>HUBBRING<br>HUBBRING<br>HUBBRING<br>HUBBRING<br>HUBBRING<br>HUBBRING<br>HUBBRING<br>HUBBRING<br>HUBBRING<br>HUBBRING<br>HUBBRING<br>HUBBRING<br>HUBBRING<br>HUBBRING<br>HUBBRING<br>HUBBRING<br>HUBBRING<br>HUBBRING<br>HUBBRING<br>HUBBRING<br>HUBBRING<br>HUBBRING<br>HUBBRING<br>HUBBRING<br>HUBBRING<br>HUBBRING<br>HUBBRING<br>HUBBRING<br>HUBBRING<br>HUBBRING<br>HUBBRING<br>HUBBRING<br>HUBBRING<br>HUBBRING<br>HUBBRING<br>HUBBRING<br>HUBBRING<br>HUBBRING<br>HUBBRING<br>HUBBRING<br>HUBBRING<br>HUBBRING<br>HUBBRING<br>HUBBRING<br>HUBBRING<br>HUBBRING<br>HUBBRING<br>HUBBRING<br>HUBBRING<br>HUBBRING<br>HUBBRING<br>HUBBRING<br>HUBBRING<br>HUBBRING<br>HUBBRING<br>HUBBRING<br>HUBBRING<br>HUBBRING<br>HUBBRING<br>HUBBRING<br>HUBBRING<br>HUBBRING<br>HUBBRING<br>HUBBRING<br>HUBBRING<br>HUBBRING<br>HUBBRING<br>HUBBRING<br>HUBBRING<br>HUBBRING<br>HUBBRING<br>HUBBRING<br>HUBBRING<br>HUBBRING<br>HUBBRING<br>HUBBRING<br>HUBBRING<br>HUBBRING<br>HUBBRING<br>HUBBRING<br>HUBBRING<br>HUBBRING<br>HUBBRING<br>HUBBRING<br>HUBBRING<br>HUBBRING<br>HUBBRING<br>HUBBRING<br>HUBBRING<br>HUBBRING<br>HUBBRING<br>HUBBRING<br>HUBBRING<br>HUBBRING<br>HUBBRING<br>HUBBRING<br>HUBBRING<br>HUBBRING<br>HUBBRING<br>HUBBRING<br>HUBBRING<br>HUBBRING<br>HUBBRING<br>HUBBRING<br>HUBBRING<br>HUBBRING<br>HUBBRING<br>HUBBRING<br>HUBBRING<br>HUBBRING<br>HUBBRING<br>HUBBRING<br>HUBBRING<br>HUBBRING<br>HUBBRING<br>HUBBRING<br>HUBBRING<br>HUBBRING<br>HUBRRING<br>HUBBRING<br>HUBBRING |
| Munroe<br>Second                                                                                                                        | SALESPERSON:         DRAWN BY:       L.W. MERRIFIELD         ACCEPTANCE SIGNATURE       DATE         Image: State of the sta                                                                                                                                                                                                                                                                                                                                                                                                                                                                                                                |