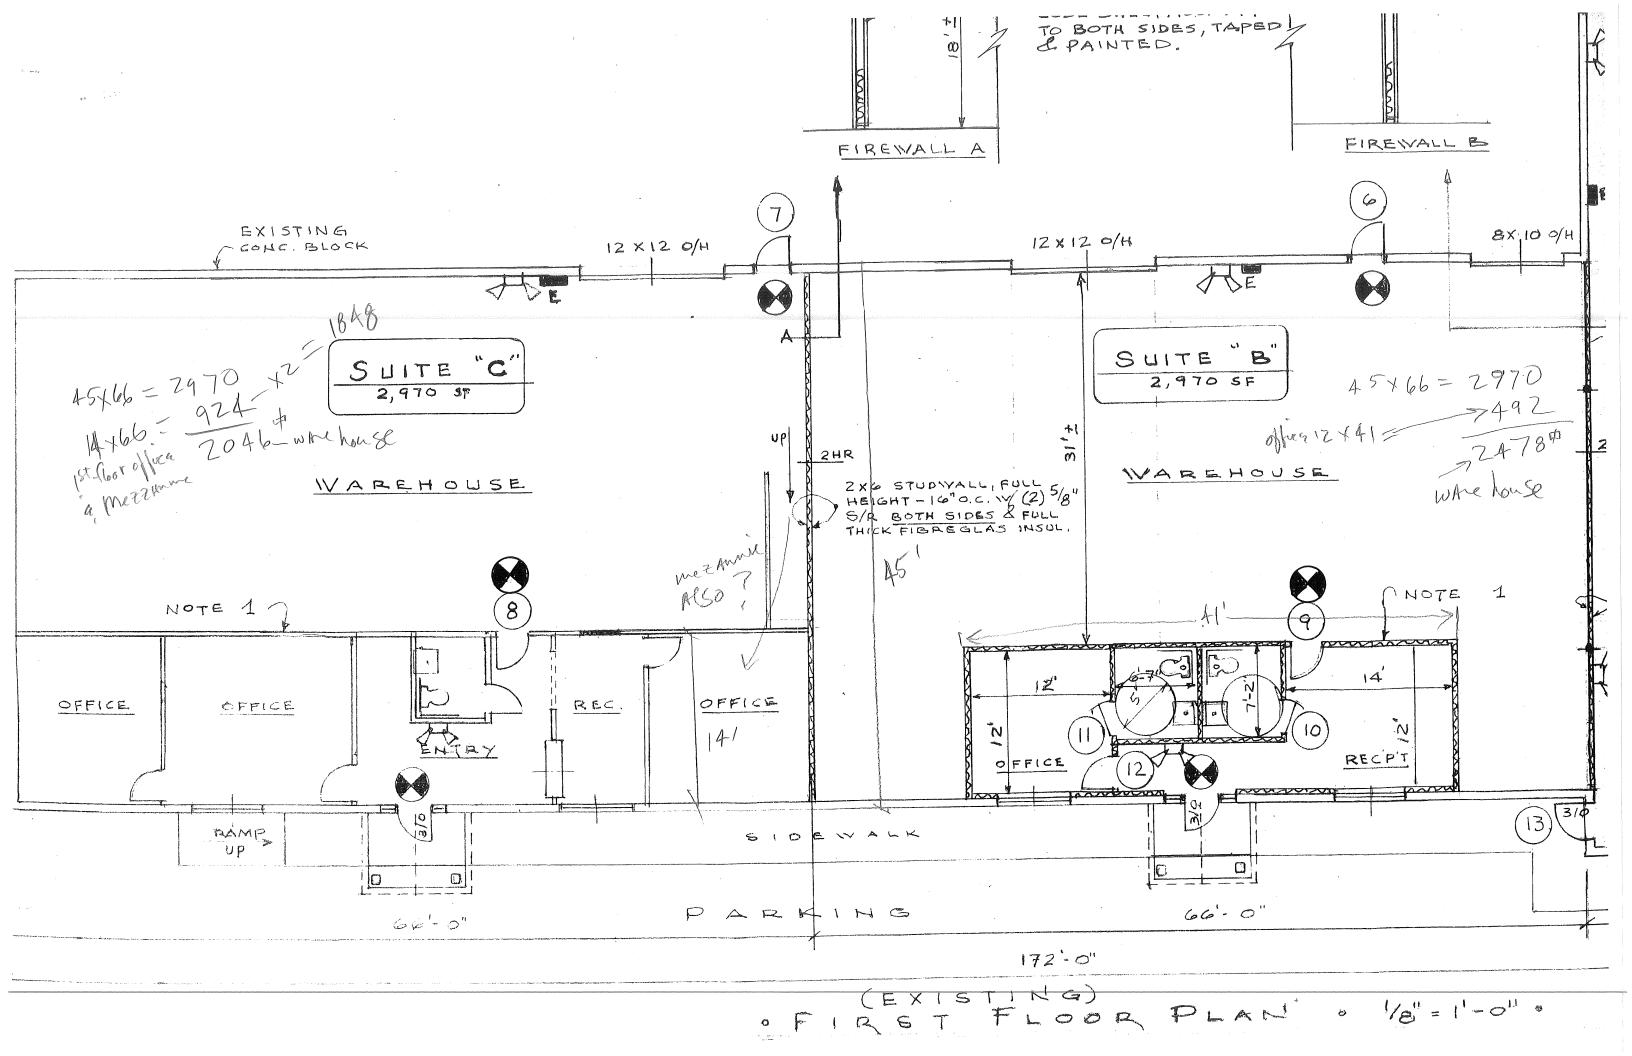

DATE

PHONE

RESPONSIBLE PERSON IN CHARGE OF WORK, TITLE

| City of Portland, Maine -                                  | <b>Building or Use Permit</b>                                     | :               | Permit No:             | Date Applied For:       | CBL:                     |
|------------------------------------------------------------|-------------------------------------------------------------------|-----------------|------------------------|-------------------------|--------------------------|
| 389 Congress Street, 04101                                 | _                                                                 |                 | 08-0085                | 01/28/2008              | 329 A014001              |
| Location of Construction:                                  | Owner Name:                                                       |                 | Owner Address:         | <u>'</u>                | Phone:                   |
| 26 EVERGREEN DR                                            | EVERGREEN HORIZ                                                   | ZONS CORPO      | 893 BEACH PON          | ID RD                   | Thoue.                   |
| Business Name:                                             | Contractor Name:                                                  |                 | Contractor Address:    |                         | Phone                    |
|                                                            | David Garand Enterpr                                              | ises, Inc.      | 114 County Road        | Gorham                  | (207) 839-1310           |
| Lessee/Buyer's Name                                        | Phone:                                                            |                 | Permit Type:           |                         |                          |
|                                                            |                                                                   |                 | Alterations - Con      | nmercial                |                          |
| Proposed Use:                                              |                                                                   | Propos          | ed Project Description | <del></del>             |                          |
| Office/Warehouse - Interior Res                            | novations / Divide space into 3                                   |                 |                        |                         | perate business spaces   |
| seperate business spaces w/ offi                           |                                                                   |                 | fice and warehouse     |                         | votato o abilioso spaces |
|                                                            |                                                                   |                 |                        |                         |                          |
|                                                            |                                                                   |                 |                        |                         |                          |
|                                                            |                                                                   |                 |                        |                         |                          |
| Dept: Zoning Stat                                          | us: Approved with Condition                                       | ns Reviewer     | : Marge Schmuck        | al Approval D           | ate: 01/29/2008          |
| Note:                                                      | 11                                                                |                 |                        |                         | Ok to Issue:             |
| 1) This permit is being approv work.                       | ed on the basis of plans submi                                    | tted. Any devia | ations shall require   | a separate approval b   | efore starting that      |
| 2) Separate permits shall be re                            | quired for any new signage.                                       |                 |                        |                         |                          |
|                                                            | warehousing with office space<br>ed to be a change of use if the  |                 |                        | separate permit appl    | ication for review       |
| Dept: Building Stat                                        | us: Approved with Condition                                       | s Reviewer      | : Jeanine Bourke       | Approval D              | ate: 02/15/2008          |
| Note:                                                      |                                                                   |                 |                        |                         | Ok to Issue:             |
| 1) All penetratios through rated ASTM 814 or UL 1479, per  |                                                                   | d by an approve | d firestop system ir   | stalled as tested in ac | cordance with            |
| Separate permits are require<br>Separate plans may need to | ed for any electrical, plumbing<br>be submitted for approval as a | •               |                        |                         |                          |
| Dept: Fire Stat                                            | us: Approved with Condition                                       | s Reviewer      | : Capt Greg Cass       | Approval D              | ate: 01/31/2008          |
| Note:                                                      |                                                                   |                 |                        |                         | Ok to Issue:             |
| 1) Storage of products other th                            | an Ordinary hazard class proh                                     | nibited.        |                        |                         |                          |

#### Comments:

2/15/2008-jmb: Spoke with John L. To determine type of construction. The allowable height and area table 503 determines it can be type 3B. Ok for combustible framing.

2/1/2008-gg: received site plan exemption as of 1/31/08, IT WAS NOT APPLICABLE, NO CHANGE OF USE PER MARGE /gg (put with permit) (Jeanie)