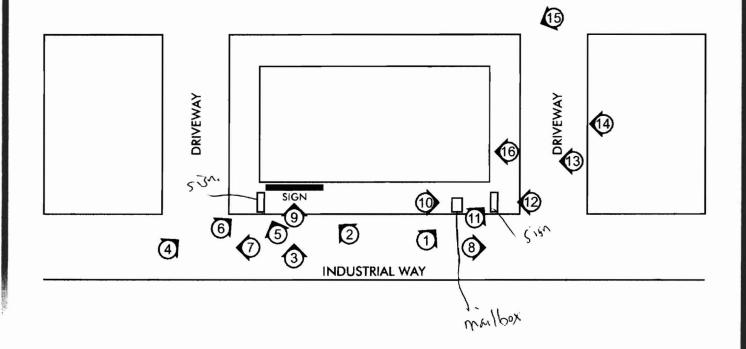

# Signage/Awning Permit Application

Hyperor de property ou ner ourses et décarace ou person départent, lasses le mar charges on aux properts notaments l'aix partoneu ou accourse no raiser et au l'accourse de las louistances de prédi-