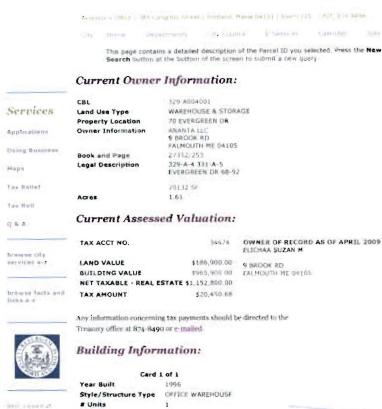

> Re: 70 Evergreen Drive, Portland, Maine

> > CBL - 329 A004001

Dear Marge:

We represent Bear Associates, LLC which recently purchased the above noted property. We kindly request that you prepare a zoning determination letter to address any land use or zoning issues which may exist.

Specifically, we would like to verify the use as an office, warehouse and video production studio is lawful and that there are no outstanding zoning, building or life safety code violations. Please also provide copies of any certificates, permits, approvals or violations which pertain to the property.