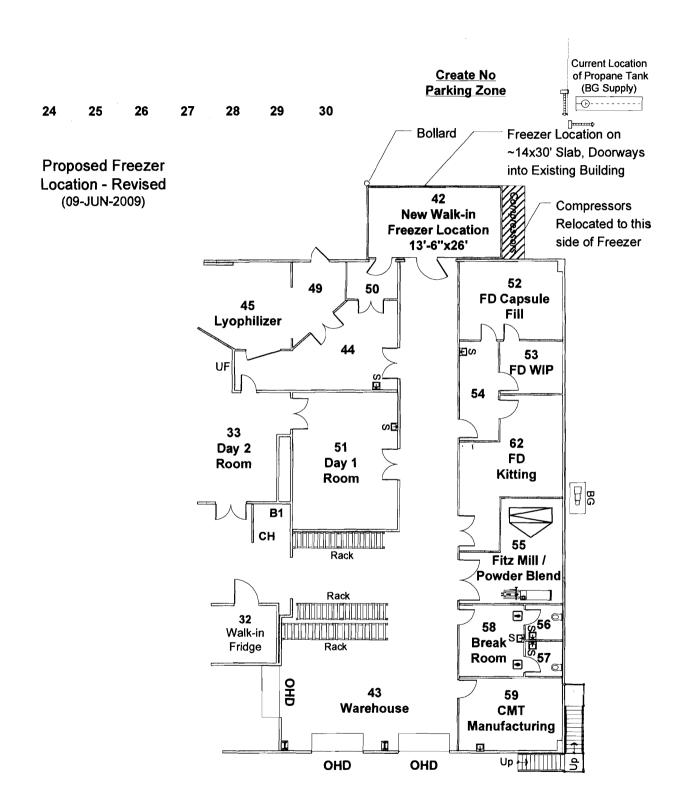

Apply to Public Works for street line and grade if nature of work requires such information.

This is to certify that \_\_\_\_IMMUCELL CORPORATION

has permission to \_\_\_\_\_lmmucell - Install 13.5'x26'x10