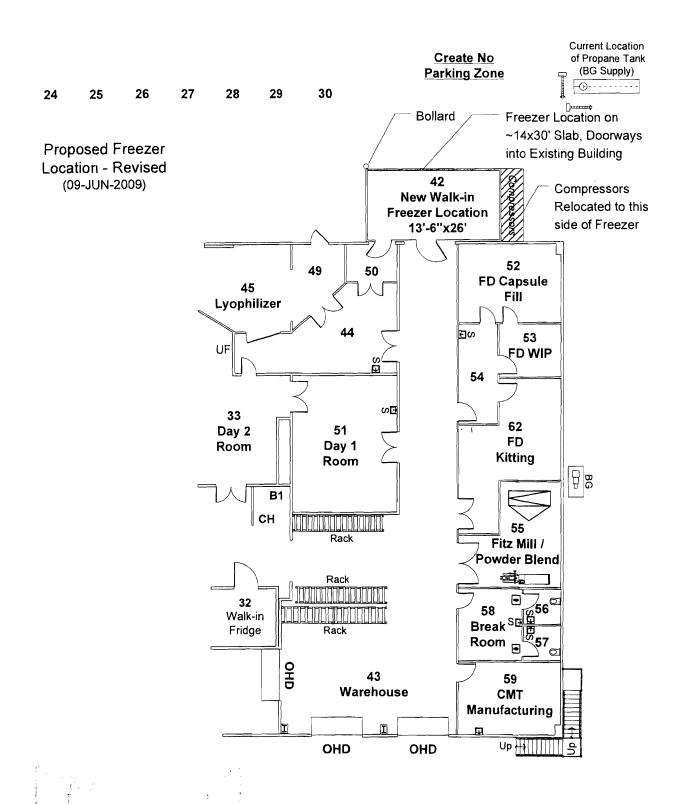

Apply to Public Works for street line and grade if nature of work requires such information.

This is to certify that \_\_\_\_IMMUCELL CORPORATION

has permission to \_\_\_\_\_lmmucell - Install 13.5'x26'x10