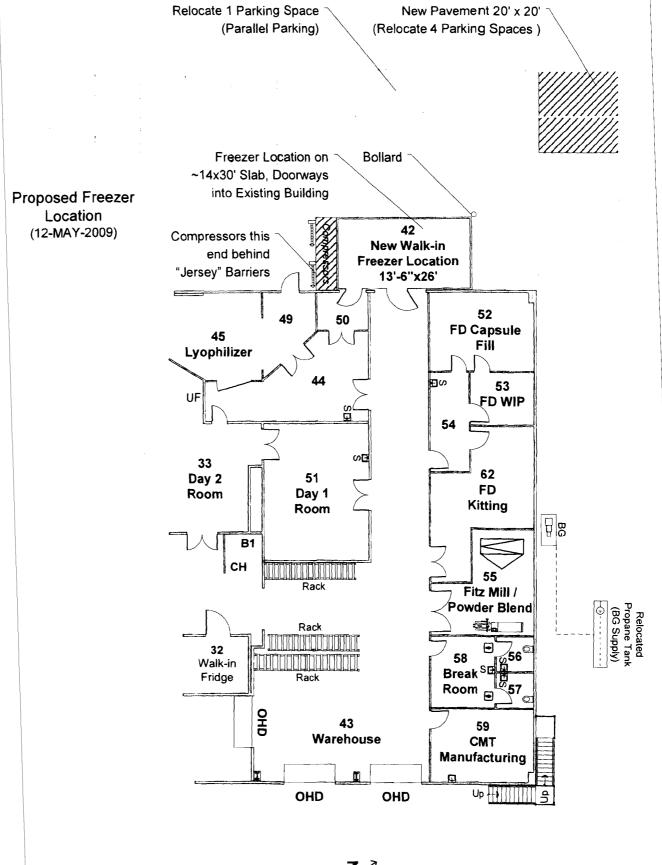

Apply to Public Works for street line and grade if nature of work requires such information.

This is to certify that \_\_\_\_IMMUCELL CORPORATION

has permission to \_\_\_\_\_lmmucell - Install 13.5'x26'x10