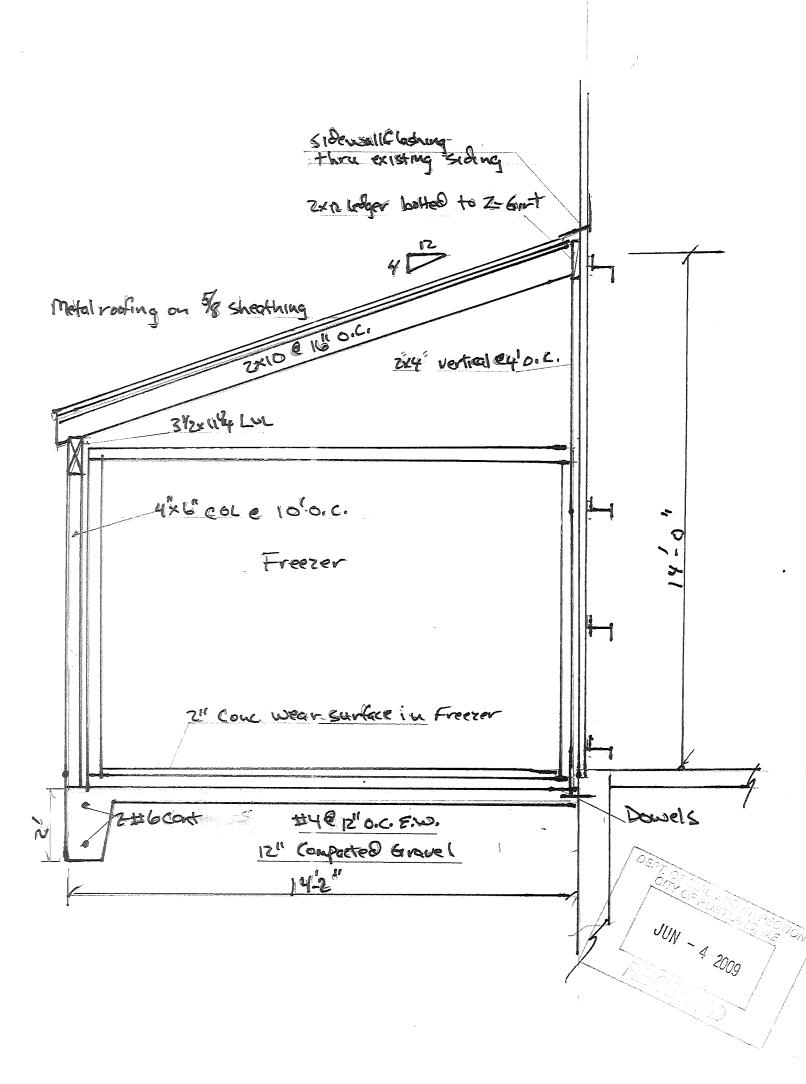

Apply to Public Works for street line and grade if nature of work requires such information.

This is to certify that \_\_\_\_IMMUCELL CORPORATION

has permission to \_\_\_\_\_lmmucell - Install 13.5'x26'x10