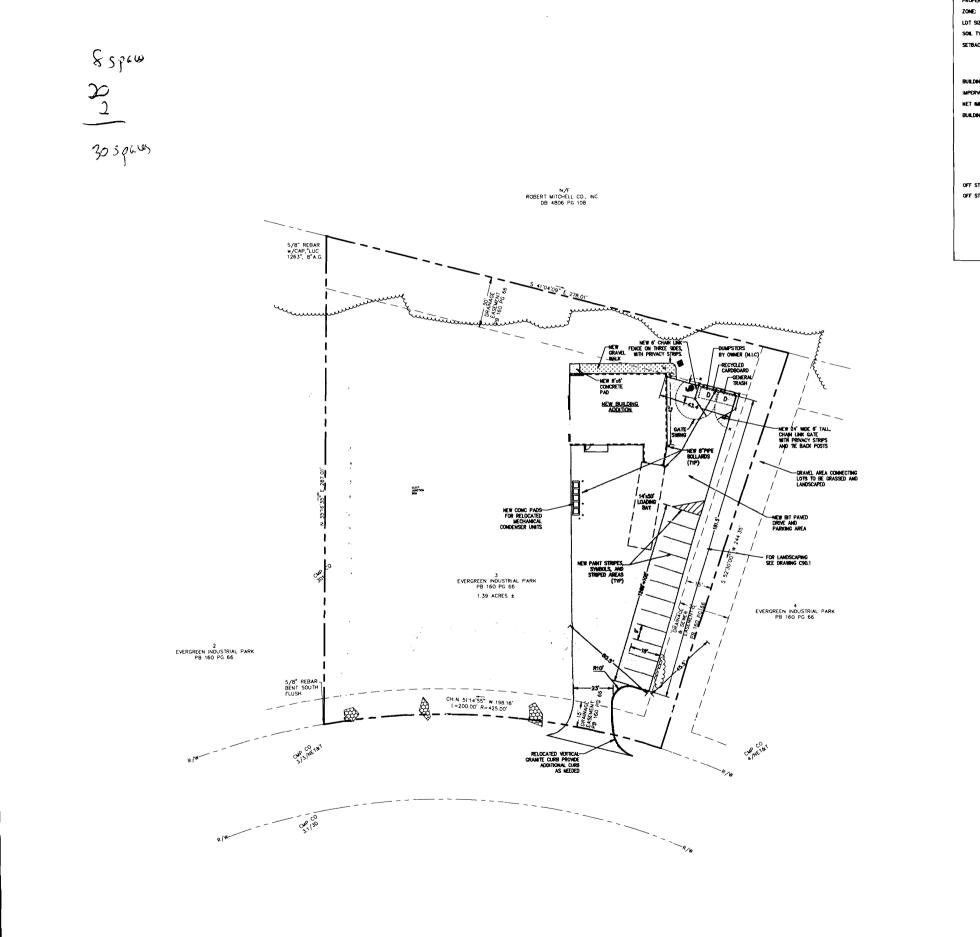

Apply to Public Works for street line and grade if nature of work requires such information.

This is to certify that \_\_\_\_IMMUCELL CORPORATION

has permission to \_\_\_\_\_lmmucell - Install 13.5'x26'x10