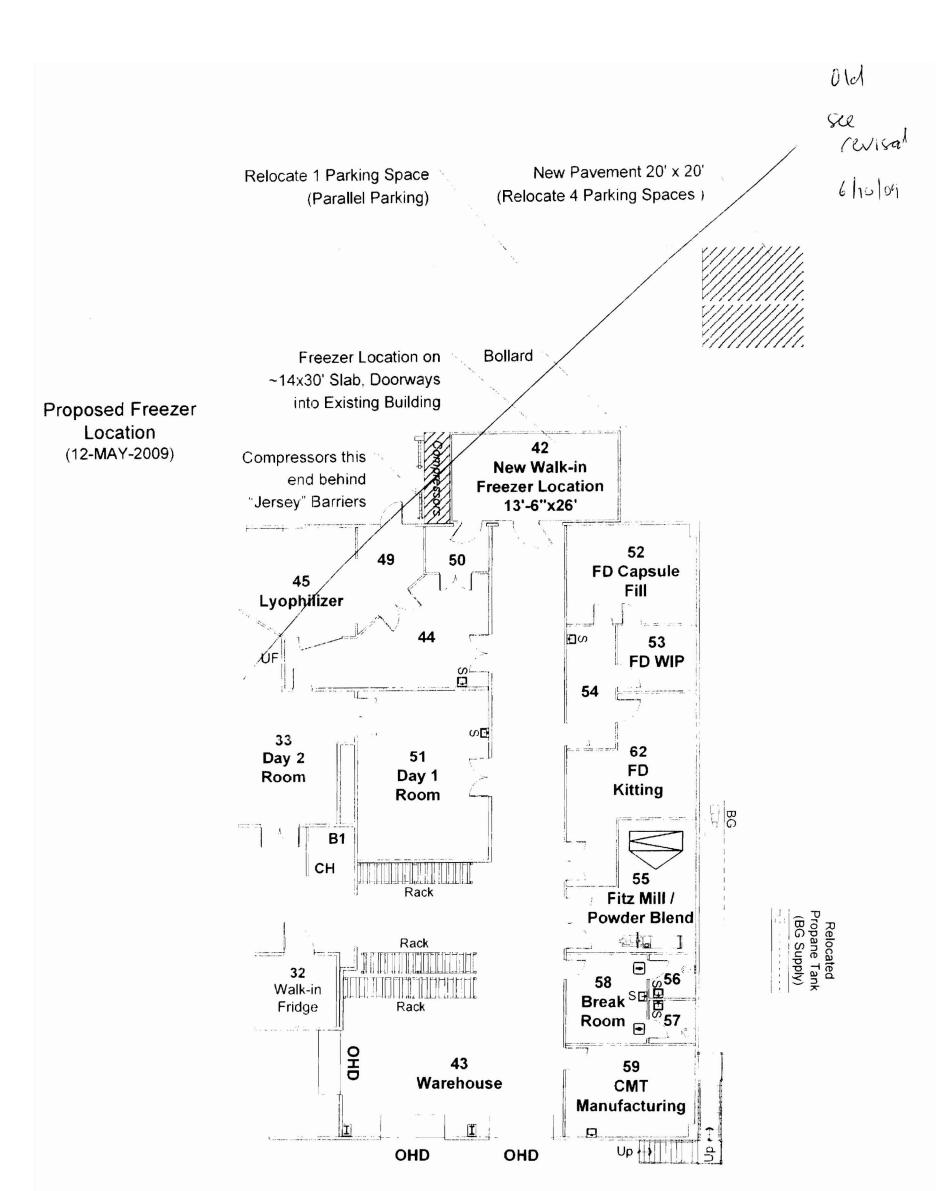

Apply to Public Works for street line and grade if nature of work requires such information.

This is to certify that \_\_\_\_IMMUCELL CORPORATION

has permission to \_\_\_\_\_lmmucell - Install 13.5'x26'x10