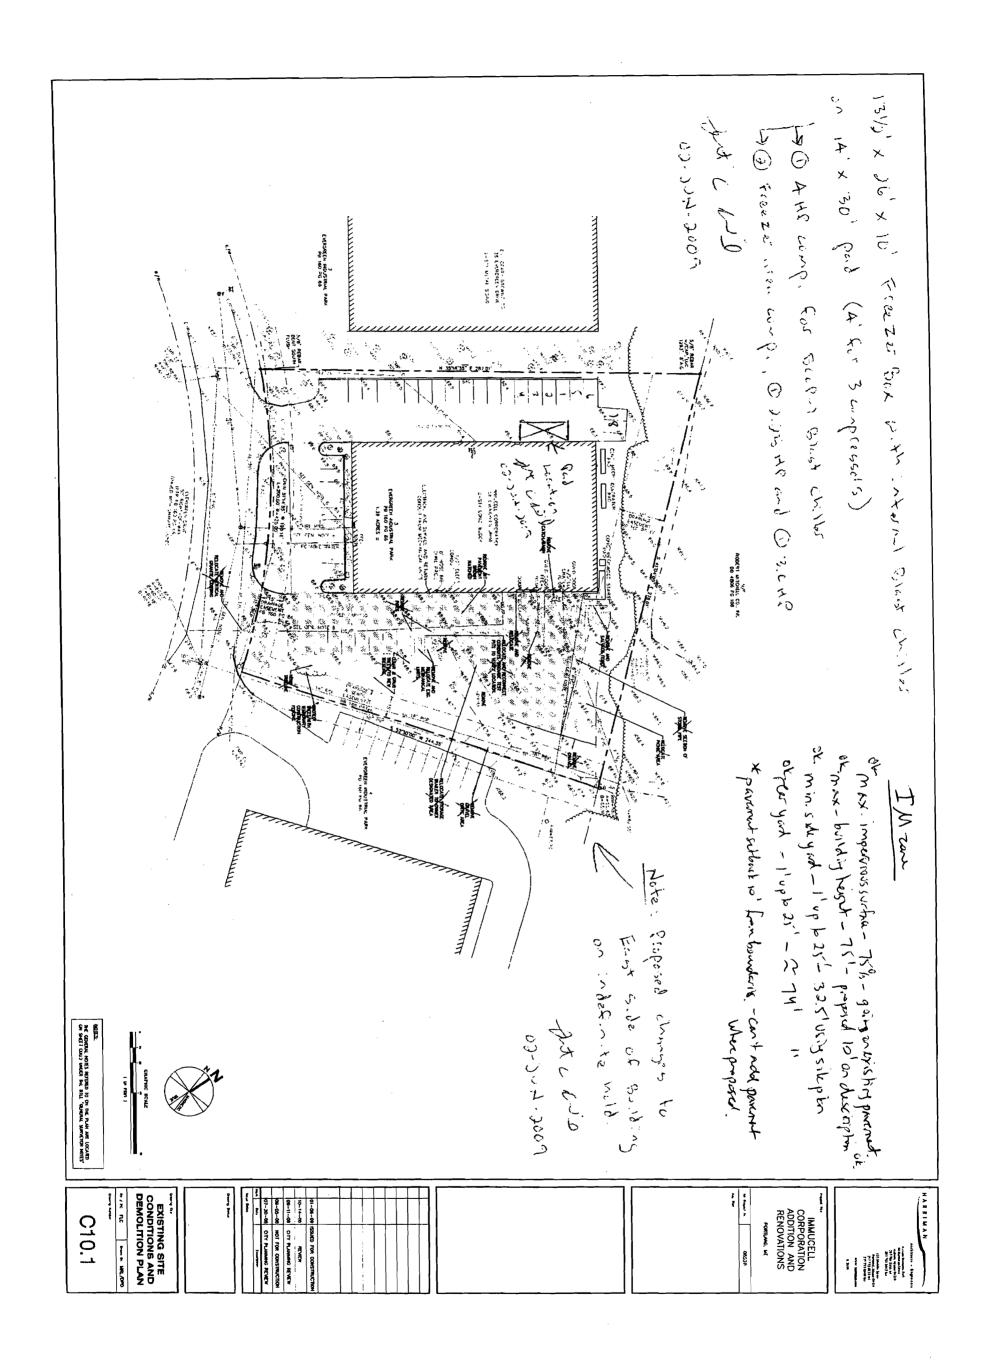

Apply to Public Works for street line and grade if nature of work requires such information.

This is to certify that \_\_\_\_IMMUCELL CORPORATION

has permission to \_\_\_\_\_lmmucell - Install 13.5'x26'x10