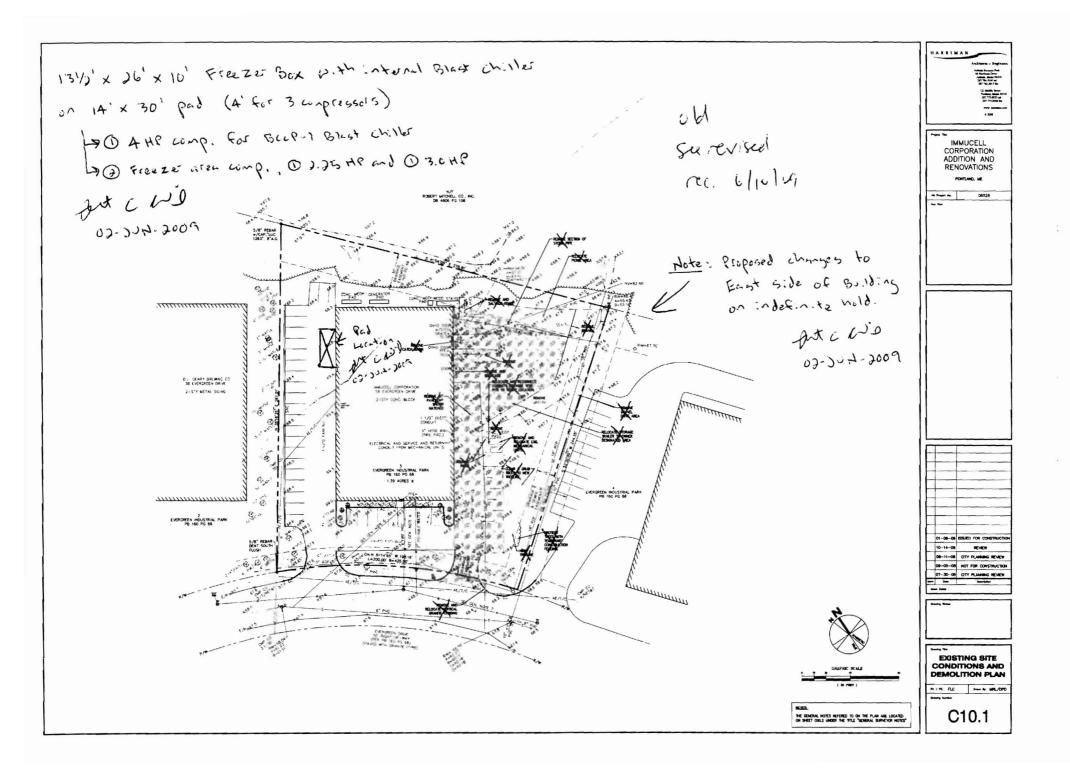

Apply to Public Works for street line and grade if nature of work requires such information.

This is to certify that \_\_\_\_IMMUCELL CORPORATION

has permission to \_\_\_\_\_lmmucell - Install 13.5'x26'x10