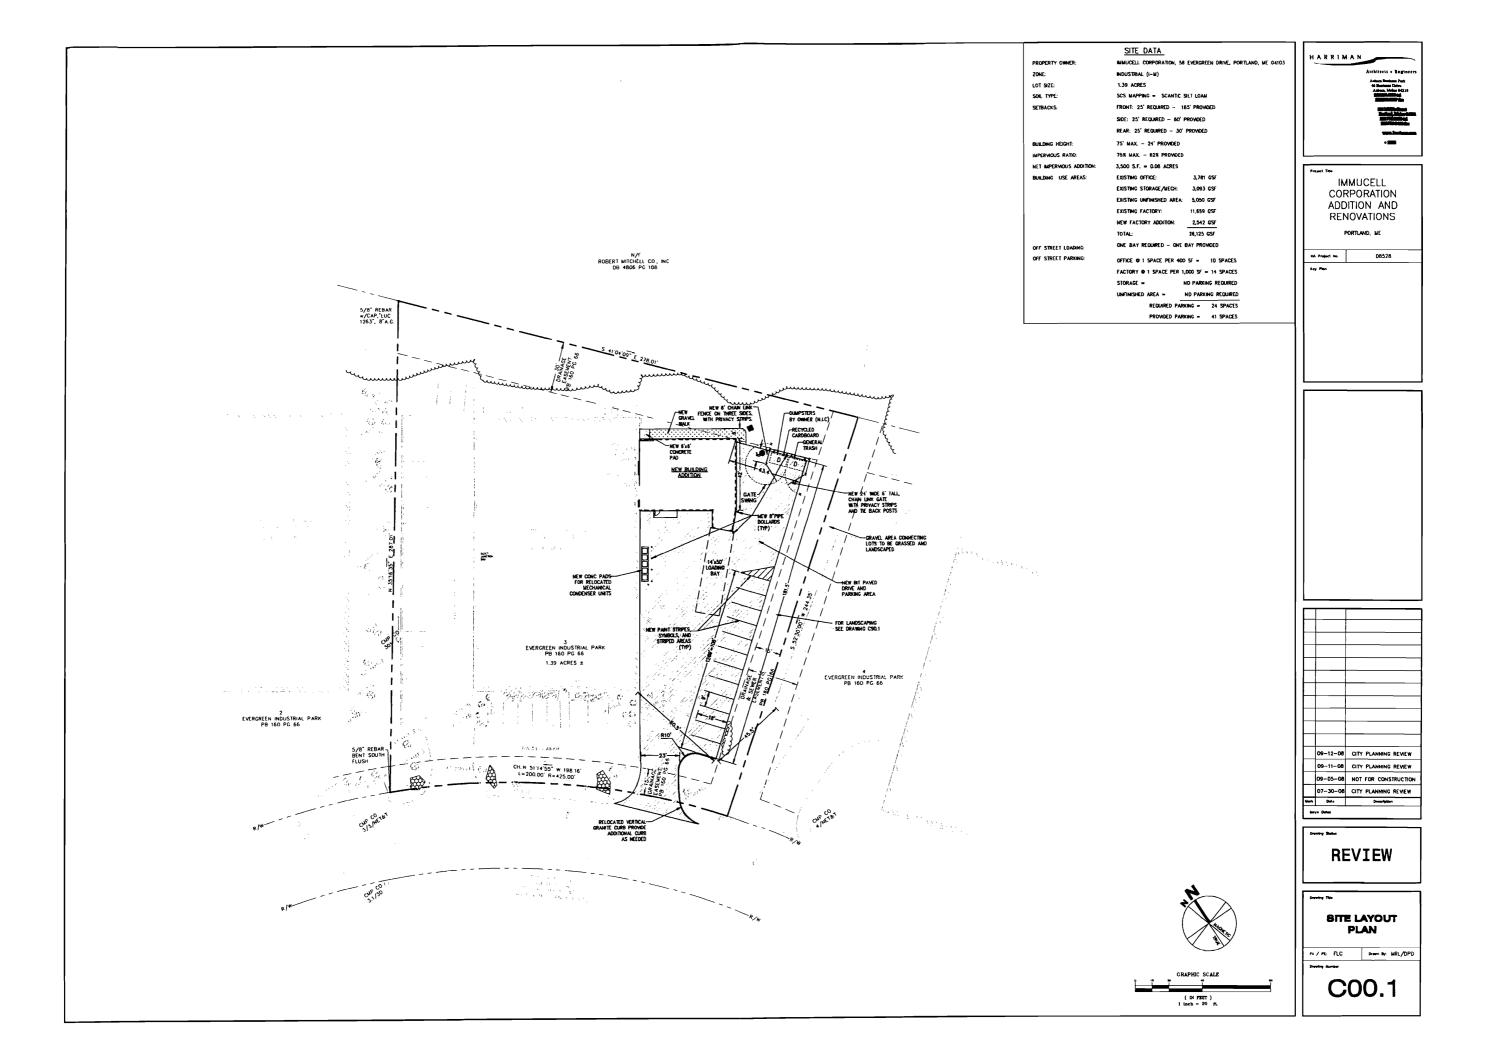

Apply to Public Works for street line and grade if nature of work requires such information.

This is to certify that \_\_\_\_IMMUCELL CORPORATION

has permission to \_\_\_\_\_lmmucell - Install 13.5'x26'x10