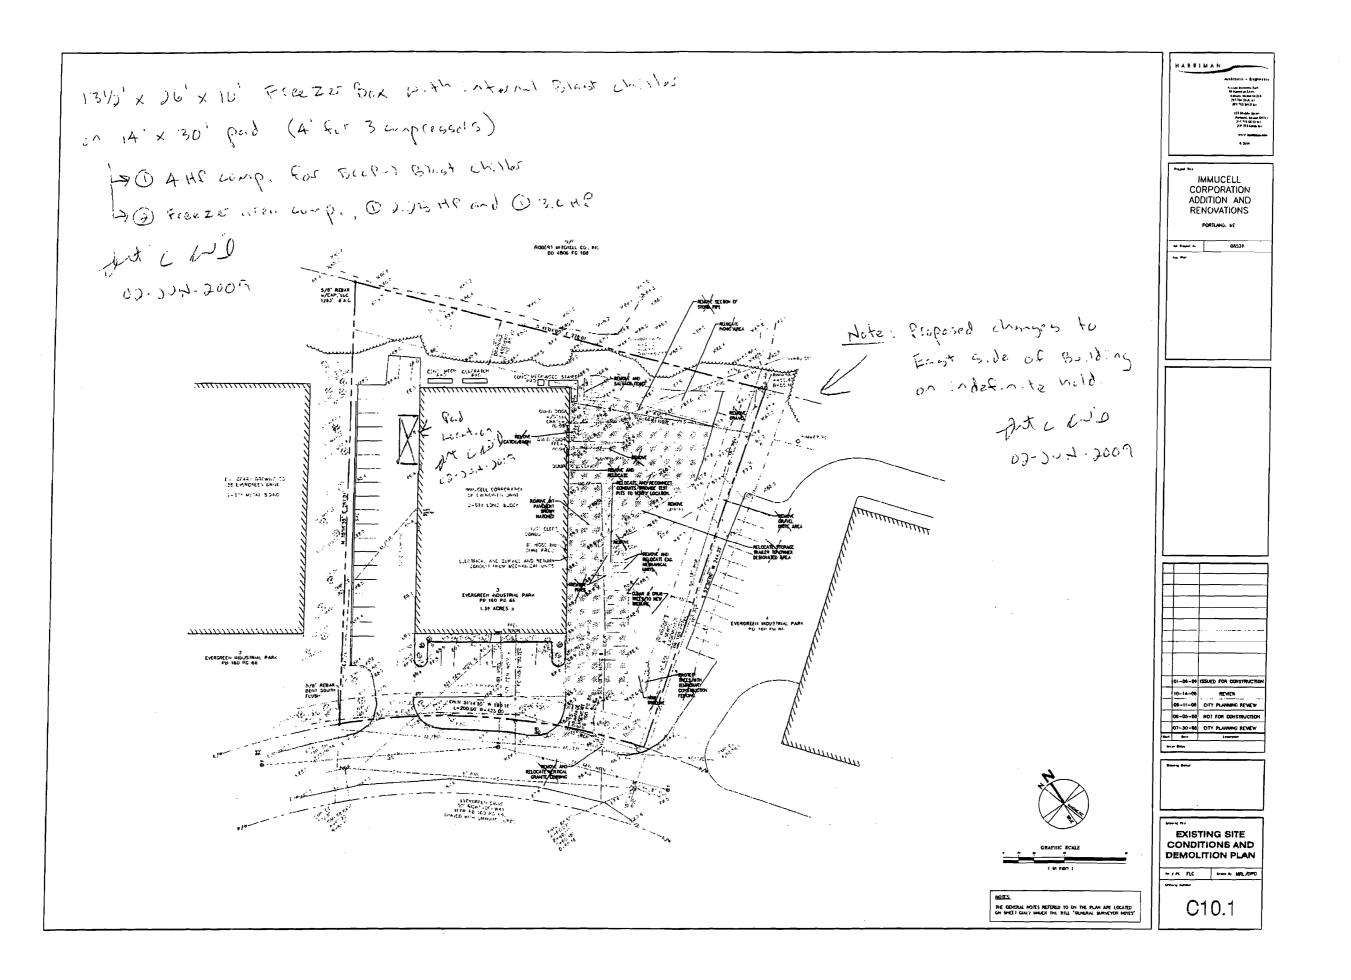

Apply to Public Works for street line and grade if nature of work requires such information.

This is to certify that \_\_\_\_IMMUCELL CORPORATION

has permission to \_\_\_\_\_lmmucell - Install 13.5'x26'x10