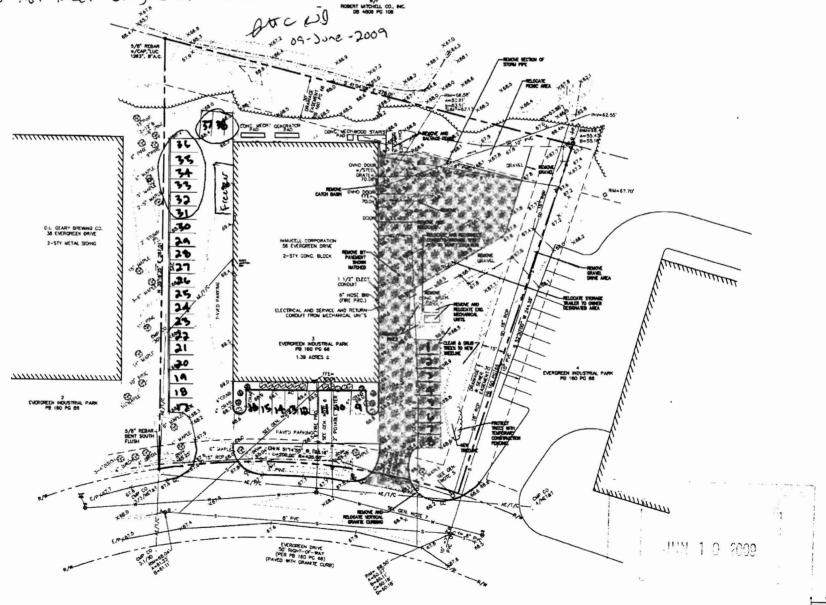

### **CITY OF PORTLAND** BU

Please Read Application And Notes, If Any, Attached

side of

Buiding

.G. Bai

ezer to

Hermit Number: 090566 the Parking Lot

AT 54 EVERGREEN DR

Apply to Public Works for street line and grade if nature of work requires such information.

This is to certify that \_\_\_\_IMMUCELL CORPORATION

has permission to \_\_\_\_\_lmmucell - Install 13.5'x26'x10