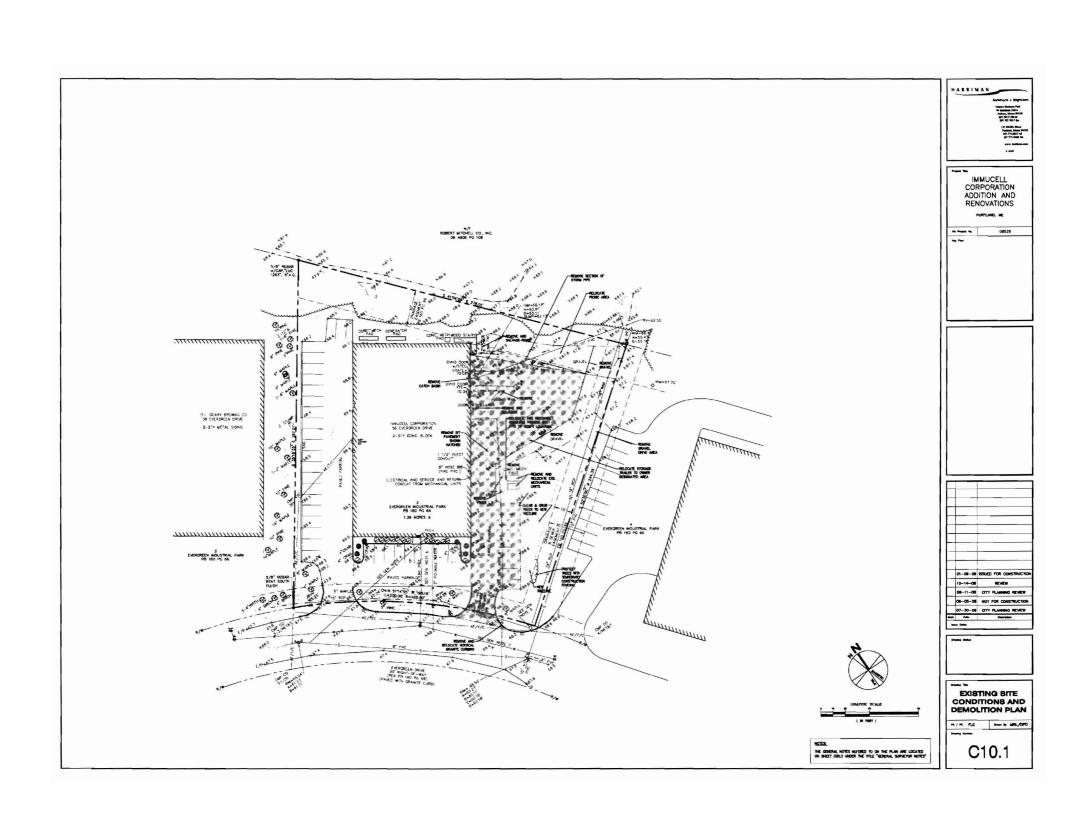

Apply to Public Works for street line and grade if nature of work requires such information.

This is to certify that \_\_\_\_IMMUCELL CORPORATION

has permission to \_\_\_\_\_lmmucell - Install 13.5'x26'x10