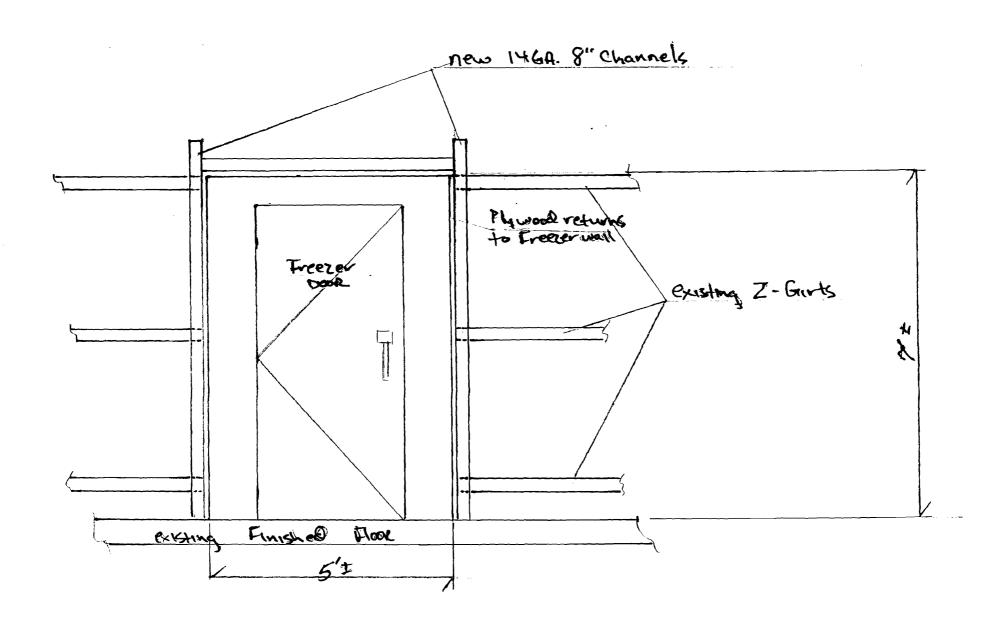

Apply to Public Works for street line and grade if nature of work requires such information.

This is to certify that \_\_\_\_IMMUCELL CORPORATION

has permission to \_\_\_\_\_lmmucell - Install 13.5'x26'x10