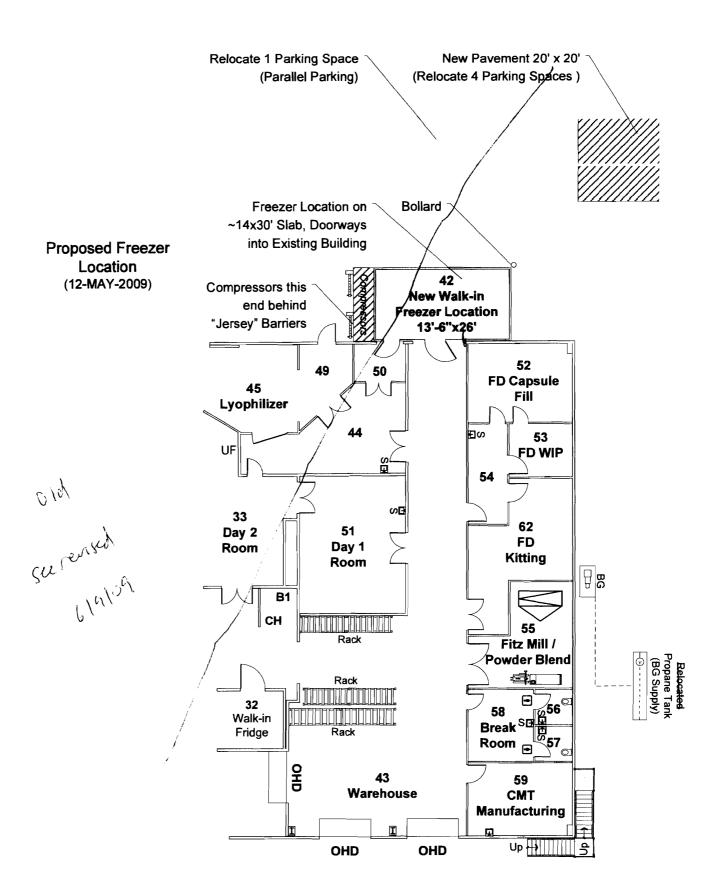

Apply to Public Works for street line and grade if nature of work requires such information.

This is to certify that \_\_\_\_IMMUCELL CORPORATION

has permission to \_\_\_\_\_lmmucell - Install 13.5'x26'x10