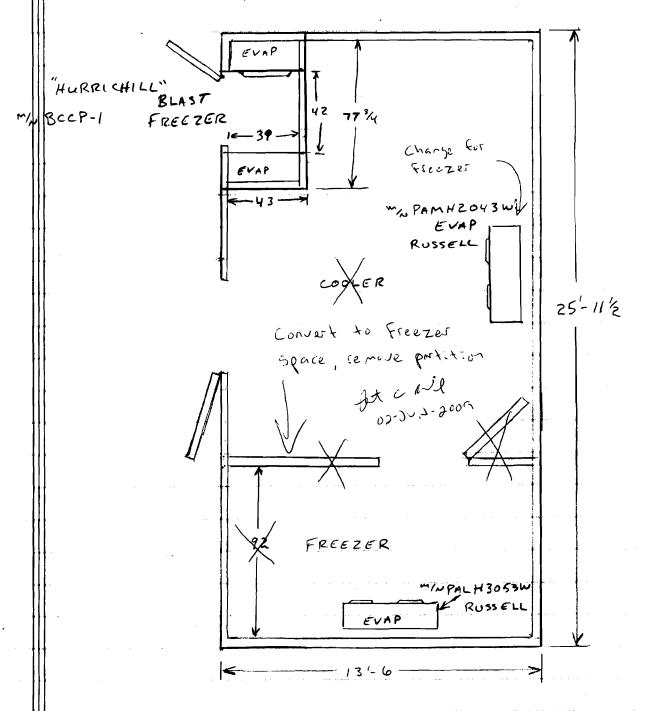

Apply to Public Works for street line and grade if nature of work requires such information.

This is to certify that \_\_\_\_IMMUCELL CORPORATION

has permission to \_\_\_\_\_lmmucell - Install 13.5'x26'x10