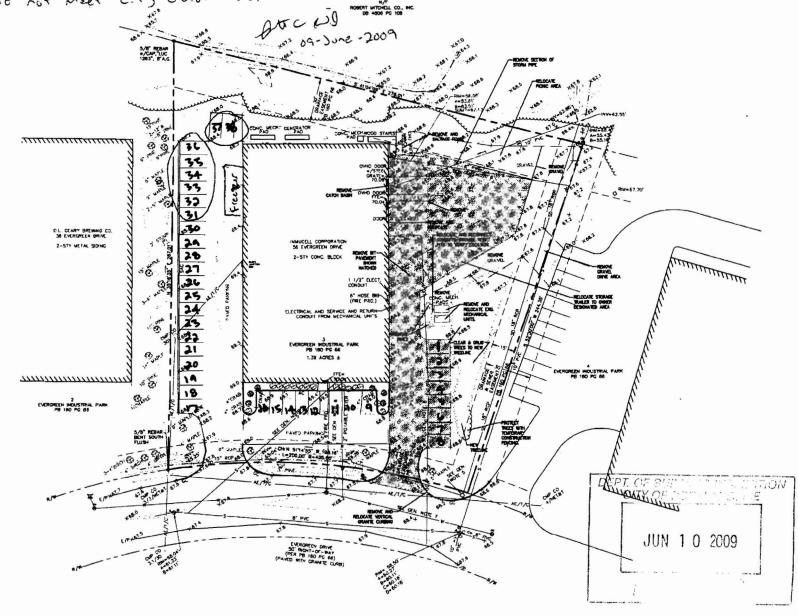

Apply to Public Works for street line and grade if nature of work requires such information.

This is to certify that \_\_\_\_IMMUCELL CORPORATION

has permission to \_\_\_\_\_lmmucell - Install 13.5'x26'x10