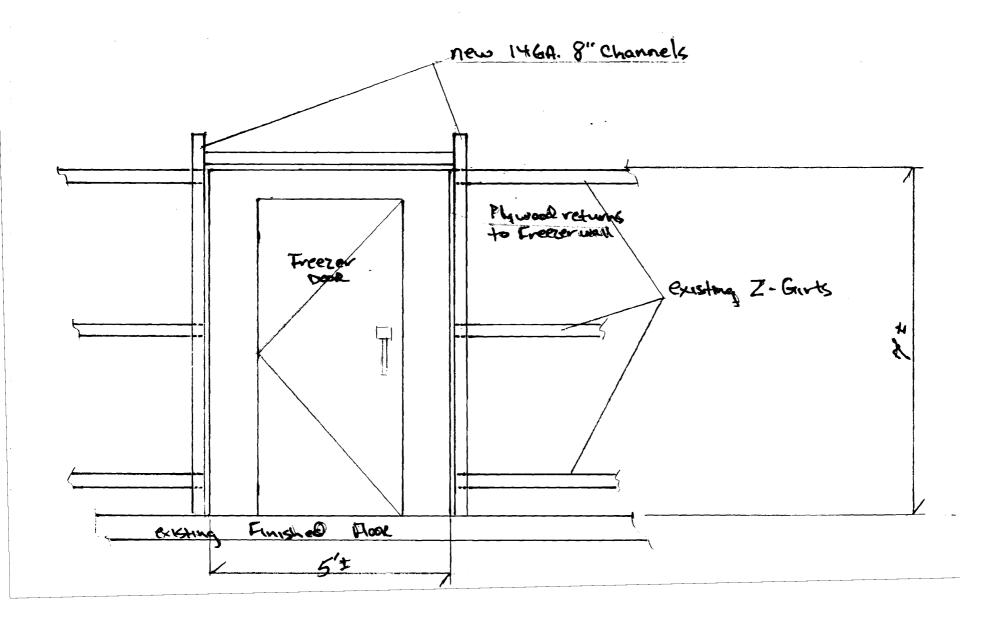

Apply to Public Works for street line and grade if nature of work requires such information.

This is to certify that \_\_\_\_IMMUCELL CORPORATION

has permission to \_\_\_\_\_lmmucell - Install 13.5'x26'x10