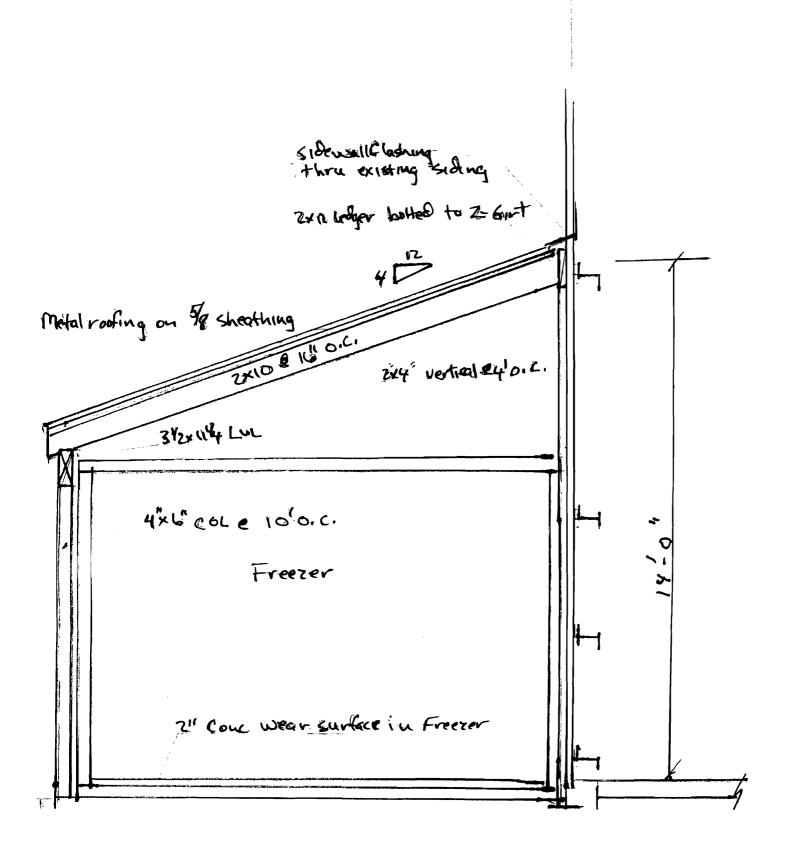

Apply to Public Works for street line and grade if nature of work requires such information.

This is to certify that \_\_\_\_IMMUCELL CORPORATION

has permission to \_\_\_\_\_lmmucell - Install 13.5'x26'x10