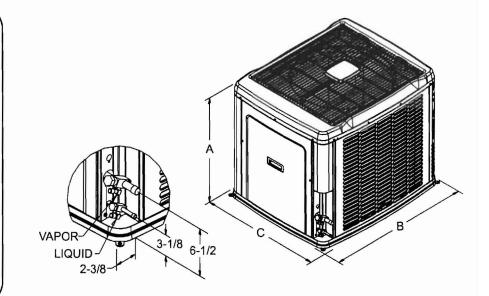

## AFFINITY SPLIT SYSTEM AIR CONDITIONER UNITS 13 SEER 1-1/2, 2, 2-1/2, 3, 3-1/2, 4 & 5 TON MODELS: CZB018 THRU 060

| JOB NAME:         |               |           | LOCATION:     |           |  |  |
|-------------------|---------------|-----------|---------------|-----------|--|--|
| PURCHASER:        |               |           | ORDER NO:     |           |  |  |
|                   |               | ENGINEER  | R:            |           |  |  |
| SUBMITTED TO:     | FOR:          | APPROVAL: | CONSTRUCTION: |           |  |  |
|                   | SUBMITTED BY: |           | DA            | ITE:      |  |  |
| UNIT DESIGNATION: |               |           | SCHEDULE NO.  | MODEL NO. |  |  |

#### **DIMENSIONS - INCHES**

All dimensions are in inches. They are subject to change without notice. Certified dimensions will be provided upon request.

| Unit<br>Model | Dimensions<br>(Inches) |    |    | Refrigerant<br>Service V | Connection<br>/alve Size |
|---------------|------------------------|----|----|--------------------------|--------------------------|
|               | Α                      | В  | С  | Liquid                   | Vapor                    |
| 018           | 29-1/2                 | 37 | 31 |                          |                          |
| 024           | 29-1/2                 | 37 | 31 |                          |                          |
| 030           | 33-1/2                 | 37 | 31 | - 3 <i>i</i>             | 3/4"                     |
| 036           | 33-1/2                 | 37 | 31 | 3/8"                     |                          |
| 042           | 39-1/2                 | 37 | 31 |                          |                          |
| 048           | 39-1/2                 | 37 | 31 |                          | 7/8"                     |
| 060           | 39-1/2                 | 37 | 31 | 7                        |                          |