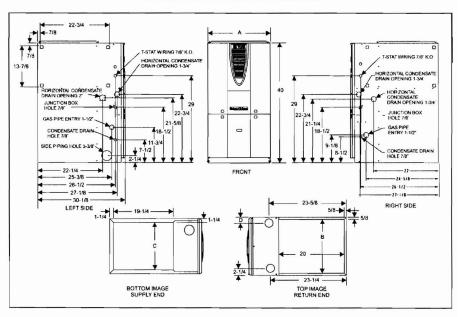

#### **CONDENSING HIGH EFFICIENCY** DOWNFLOW/HORIZONTAL MODULATING GAS FURNACES MODELS: PC9\*DH

| JOB NAME:         |      |      |              |               |
|-------------------|------|------|--------------|---------------|
| PURCHASER:        |      |      | ORDER NO:    |               |
| ENGINEER:         |      |      |              |               |
| SUBMITTED TO:     | FOR: | REF: | APPROVAL:    | CONSTRUCTION: |
| SUBMITTED BY:     |      |      | DATE:        |               |
| UNIT DESIGNATION: |      |      | SCHEDULE NO. | MODEL NO.     |

#### **CLEARANCES**

| D                  | DWNFLOW                                           |  |  |  |  |
|--------------------|---------------------------------------------------|--|--|--|--|
| Тор                | 1 .                                               |  |  |  |  |
| Front              | 3                                                 |  |  |  |  |
| Vent Pipe          | 0                                                 |  |  |  |  |
| Rear               | 0                                                 |  |  |  |  |
| L & R Sides        | 0                                                 |  |  |  |  |
| Bottom             | 1 *                                               |  |  |  |  |
| HORIZONTAL         |                                                   |  |  |  |  |
| Тор                | 0                                                 |  |  |  |  |
| Front              | 3                                                 |  |  |  |  |
| Vent Pipe          | 0                                                 |  |  |  |  |
| Rear               | 0                                                 |  |  |  |  |
| L & R Sides        | 1                                                 |  |  |  |  |
| Bottom             | May be applied directly<br>on a combustible floor |  |  |  |  |
| * Combustible floo | r base or A/C coil required                       |  |  |  |  |
| for use on combus  | tible floor                                       |  |  |  |  |

#### **DIMENSIONS - INCHES**

| Models         | CFM    | CABINET | CABINET DIMENSION |         |         |         |         |  |
|----------------|--------|---------|-------------------|---------|---------|---------|---------|--|
| Wiodela        | OI III | SIZE    | A (in.)           | B (in.) | C (in.) | D (in.) | E (in.) |  |
| PC9B12N060DH11 | 1200   | В       | 17-1/2            | 16-1/4  | 15      | 1-3/4   | 2-3/8   |  |
| PC9B12N080DH11 | 1200   | В       | 17-1/2            | 16-1/4  | 15      | 1-3/4   | 2-3/8   |  |
| PC9C16N080DH11 | 1600   | С       | 21                | 19-3/4  | 18-1/2  | 2-1/8   | 2-3/4   |  |
| PC9C16N100DH11 | 1600   | С       | 21                | 19-3/4  | 18-1/2  | 2-1/8   | 2-3/4   |  |
| PC9C20N100DH11 | 2000   | С       | 21                | 19-3/4  | 18-1/2  | 2-1/8   | 2-3/4   |  |
| PC9D20N120DH11 | 2000   | D       | 24-1/2            | 23-1/4  | 22      | 2-1/2   | 3       |  |