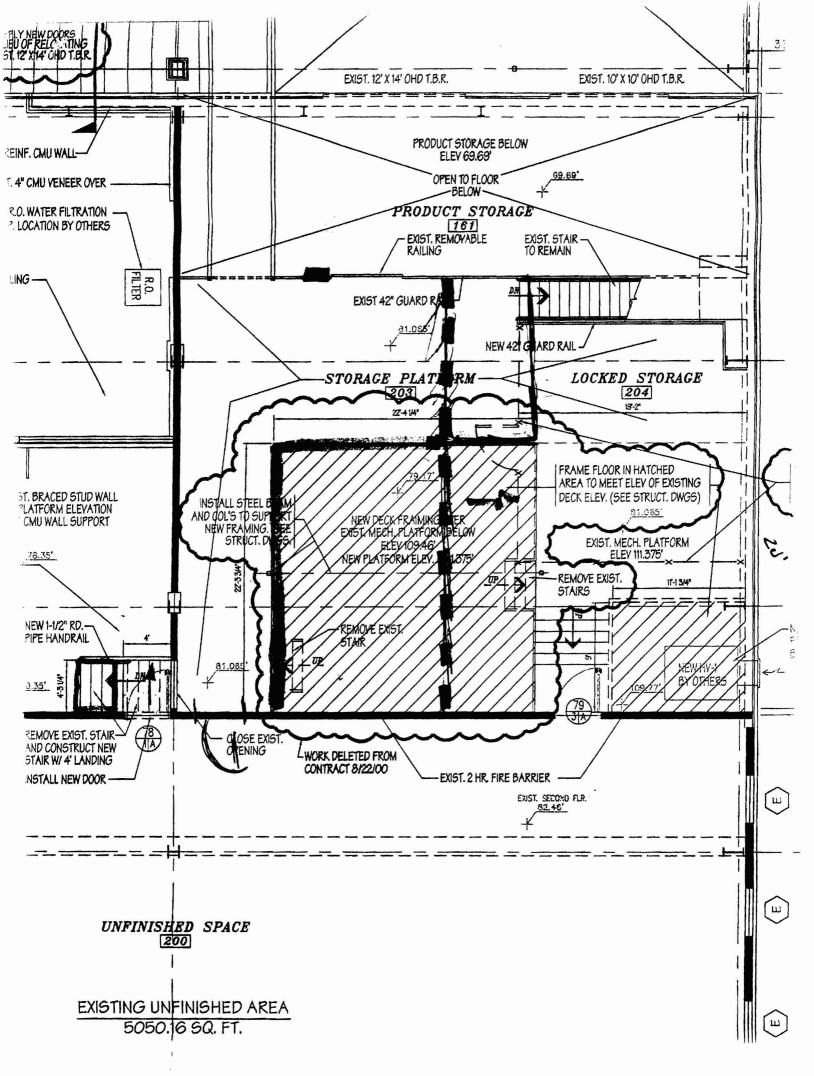

Project

Back Room Remodel

| Description                                                                                                                                                                                                               | Total     |
|---------------------------------------------------------------------------------------------------------------------------------------------------------------------------------------------------------------------------|-----------|
| DEMO:                                                                                                                                                                                                                     |           |
| * Remove all partitions and associated supported structures                                                                                                                                                               |           |
| * Remove all V.C.T. tile and dispose                                                                                                                                                                                      |           |
| * Remove all doors, light fixtures and small mechanical items. To be used at a later date by other trades.                                                                                                                |           |
| * Remove existing 10x10 OH door. To be reused.                                                                                                                                                                            | I         |
| *Remove door over mezzanine (in-fill wall) and relocate to above remaining mezzanine.                                                                                                                                     |           |
| Relieve cool over the zamine (m-in wan) and relocate to accord to maining incertainty.                                                                                                                                    | 1         |
| CONSTRUCTION:                                                                                                                                                                                                             |           |
| * Build approximately 200 Ln' of interior partitions. 88' to be built from floor to roof deck (approx. 20' H). 112' to be built to                                                                                        | 1         |
| underside of mezzanine and around cooler boxes.                                                                                                                                                                           | 1         |
| * All walls to have 4' of Hardy-board installed on 1st 4' course and remaining wall to be of gypsum wallboard                                                                                                             |           |
| * Surface to be scratch-coated to fill voids.                                                                                                                                                                             | 1         |
| * (1) layer of white F.R.P. board to be installed on all new surfaces.                                                                                                                                                    | 1         |
| * 3 1/2 " aluminum base to be caulked to wall & floor to create a moisture seal.                                                                                                                                          |           |
| * Install F.R.P. in existing vented closet and reinforce closet top for material storage.                                                                                                                                 |           |
| * In-fill mezzanine void with new 16' 2 x 10's 16" O.C. and (1) layer of 3/4" T&G Advantech.                                                                                                                              |           |
| * Build & install approximately 64 Ln' of 4' railing around perimeter of mezzanine & cooler boxes. Railing will consist of top,                                                                                           |           |
| bottom toekick and midrail 2 x 4.                                                                                                                                                                                         |           |
| 4 Duild (1) 10 y 24 grouped well with 2 y 4 grouped 16 0 C helevy morrowing. One side to be T. D. Sinish & other side to be                                                                                               |           |
| Dutie (1) to A 24 support with with 2 A 4 spaces to 0.0. below incasamine. One black to 60 1.7.1. Thinks to other two to                                                                                                  |           |
| gypsum wallboard finish to create office.  * Duild (3) new walls at hallway location to create exterior walls of new office. (Door location by Owner)  * Relocate/Reuse existing stairway to mezzanine wherever possible. | Ì         |
| * Dalacate/Dance existing stainment to marroning unbarrance massible                                                                                                                                                      | 0         |
|                                                                                                                                                                                                                           | ~~        |
| * Build (1) landing with handrails above mezzanine with steps down to accommodate (2) exits on mezzanine.                                                                                                                 |           |
| * Install relocated door in new opening left of existing 2nd floor door.  * In-fill void on 2nd floor wall to match existing surfaces.                                                                                    |           |
| I.                                                                                                                                                                                                                        |           |
| * Relocate 10 x 10 O.H. door into new opening between cooler box and exterior wall.                                                                                                                                       |           |
| * Install V.C.T. floor and drop ociling in new 300 sq' office.                                                                                                                                                            |           |
| IT about                                                                                                                                                                                                                  | 11 520 00 |
| Labor<br>Labor                                                                                                                                                                                                            | 11,520.00 |
| Material                                                                                                                                                                                                                  | 3,840.00  |
| OU David                                                                                                                                                                                                                  | 8,013.88  |
| Acoustical Ceiling / no longer required                                                                                                                                                                                   | 600.00    |
| racoustate coing v 110 10% ager required                                                                                                                                                                                  | 720.00    |
| LAYWALL V                                                                                                                                                                                                                 | 9,726.00  |
| Flooring V                                                                                                                                                                                                                | 912.00    |
| Waste Removal                                                                                                                                                                                                             | 2,520.00  |
| DIA DUAI LINIALIA.                                                                                                                                                                                                        | 1         |
| BID EXCLUSIONS:                                                                                                                                                                                                           | 1         |
| *Building Permit, Electrical, Insulation, Plumbing, HVAC, Sprinkler Installation                                                                                                                                          | 1         |
| * Flooring - Backroom and associated concrete berm                                                                                                                                                                        | 1         |
|                                                                                                                                                                                                                           | 1         |
|                                                                                                                                                                                                                           | 1         |
|                                                                                                                                                                                                                           | 1         |
|                                                                                                                                                                                                                           | 1         |
|                                                                                                                                                                                                                           | 1         |
|                                                                                                                                                                                                                           | 1         |