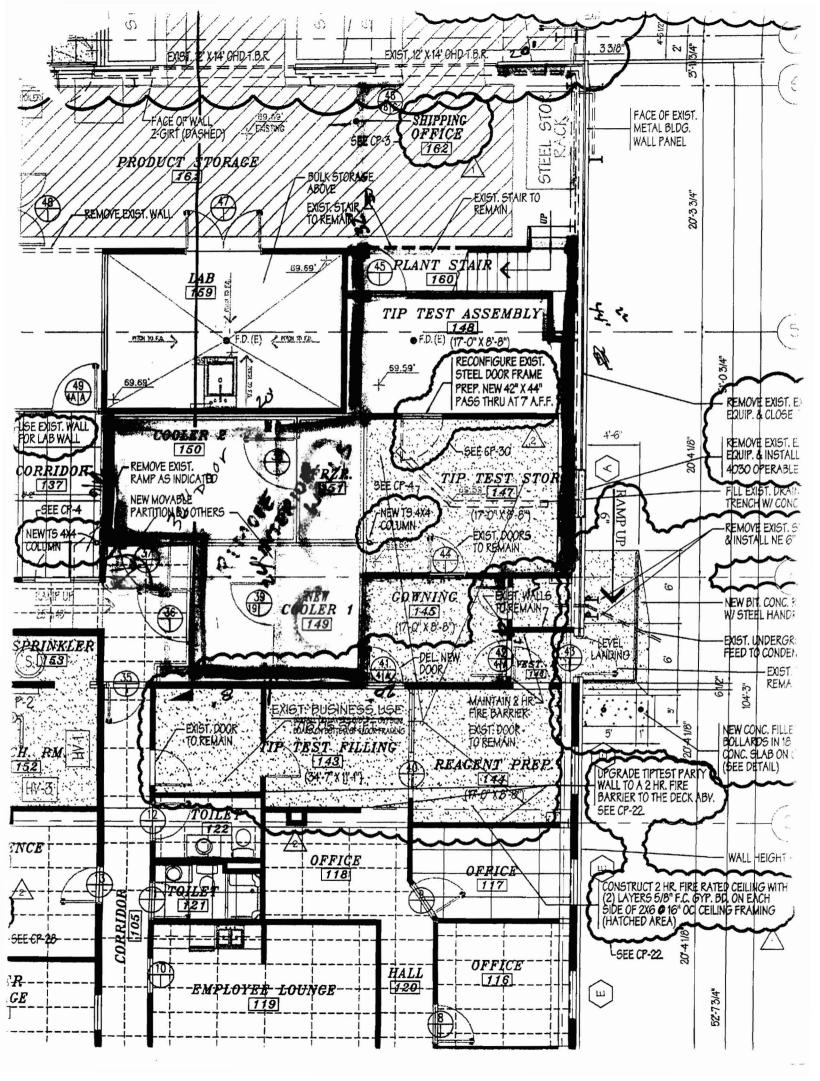

Project

Back Room Remodel

| Description                                                                                                                                                                                                               | Total     |
|---------------------------------------------------------------------------------------------------------------------------------------------------------------------------------------------------------------------------|-----------|
| DEMO:                                                                                                                                                                                                                     |           |
| * Remove all partitions and associated supported structures                                                                                                                                                               |           |
| * Remove all V.C.T. tile and dispose                                                                                                                                                                                      |           |
| * Remove all doors, light fixtures and small mechanical items. To be used at a later date by other trades.                                                                                                                |           |
| * Remove existing 10x10 OH door. To be reused.                                                                                                                                                                            | I         |
| *Remove door over mezzanine (in-fill wall) and relocate to above remaining mezzanine.                                                                                                                                     |           |
| Relieve cool over the zamine (m-in wan) and relocate to accord to maining incertainty.                                                                                                                                    | 1         |
| CONSTRUCTION:                                                                                                                                                                                                             |           |
| * Build approximately 200 Ln' of interior partitions. 88' to be built from floor to roof deck (approx. 20' H). 112' to be built to                                                                                        | 1         |
| underside of mezzanine and around cooler boxes.                                                                                                                                                                           | 1         |
| * All walls to have 4' of Hardy-board installed on 1st 4' course and remaining wall to be of gypsum wallboard                                                                                                             |           |
| * Surface to be scratch-coated to fill voids.                                                                                                                                                                             | 1         |
| * (1) layer of white F.R.P. board to be installed on all new surfaces.                                                                                                                                                    | 1         |
| * 3 1/2 " aluminum base to be caulked to wall & floor to create a moisture seal.                                                                                                                                          |           |
| * Install F.R.P. in existing vented closet and reinforce closet top for material storage.                                                                                                                                 |           |
| * In-fill mezzanine void with new 16' 2 x 10's 16" O.C. and (1) layer of 3/4" T&G Advantech.                                                                                                                              |           |
| * Build & install approximately 64 Ln' of 4' railing around perimeter of mezzanine & cooler boxes. Railing will consist of top,                                                                                           |           |
| bottom toekick and midrail 2 x 4.                                                                                                                                                                                         |           |
| 4 Duild (1) 10 y 24 grouped well with 2 y 4 grouped 16 0 C helevy morrowing. One side to be T. D. Sinish & other side to be                                                                                               |           |
| Dutie (1) to A 24 support with with 2 A 4 spaces to 0.0. below incasamine. One black to 60 1.7.1. Thinks to other two to                                                                                                  |           |
| gypsum wallboard finish to create office.  * Duild (3) new walls at hallway location to create exterior walls of new office. (Door location by Owner)  * Relocate/Reuse existing stairway to mezzanine wherever possible. | Ì         |
| * Dalacate/Dance existing stainment to marroning unbarrance massible                                                                                                                                                      | 0         |
|                                                                                                                                                                                                                           | ~~        |
| * Build (1) landing with handrails above mezzanine with steps down to accommodate (2) exits on mezzanine.                                                                                                                 |           |
| * Install relocated door in new opening left of existing 2nd floor door.  * In-fill void on 2nd floor wall to match existing surfaces.                                                                                    |           |
| I.                                                                                                                                                                                                                        |           |
| * Relocate 10 x 10 O.H. door into new opening between cooler box and exterior wall.                                                                                                                                       |           |
| * Install V.C.T. floor and drop ociling in new 300 sq' office.                                                                                                                                                            |           |
| IT about                                                                                                                                                                                                                  | 11 520 00 |
| Labor<br>Labor                                                                                                                                                                                                            | 11,520.00 |
| Material                                                                                                                                                                                                                  | 3,840.00  |
| OU David                                                                                                                                                                                                                  | 8,013.88  |
| Acoustical Ceiling / no longer required                                                                                                                                                                                   | 600.00    |
| racoustate coing v 110 10% ager required                                                                                                                                                                                  | 720.00    |
| LAYWALL V                                                                                                                                                                                                                 | 9,726.00  |
| Flooring V                                                                                                                                                                                                                | 912.00    |
| Waste Removal                                                                                                                                                                                                             | 2,520.00  |
| DIA DUAI LINIALIA.                                                                                                                                                                                                        | 1         |
| BID EXCLUSIONS:                                                                                                                                                                                                           | 1         |
| *Building Permit, Electrical, Insulation, Plumbing, HVAC, Sprinkler Installation                                                                                                                                          | 1         |
| * Flooring - Backroom and associated concrete berm                                                                                                                                                                        | 1         |
|                                                                                                                                                                                                                           | 1         |
|                                                                                                                                                                                                                           | 1         |
|                                                                                                                                                                                                                           | 1         |
|                                                                                                                                                                                                                           | 1         |
|                                                                                                                                                                                                                           | 1         |
|                                                                                                                                                                                                                           | 1         |