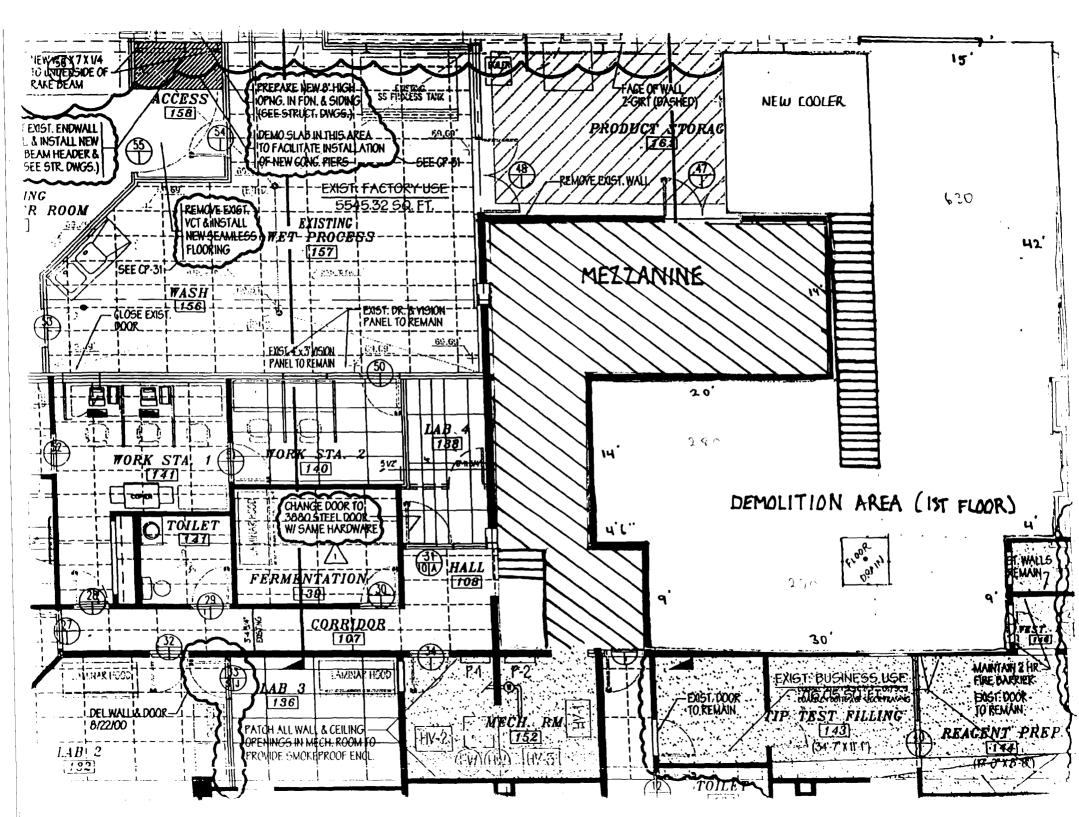

Project

Back Room Remodel

| Description                                                                                                                                                                                                               | Total     |
|---------------------------------------------------------------------------------------------------------------------------------------------------------------------------------------------------------------------------|-----------|
| DEMO:                                                                                                                                                                                                                     |           |
| * Remove all partitions and associated supported structures                                                                                                                                                               |           |
| * Remove all V.C.T. tile and dispose                                                                                                                                                                                      |           |
| * Remove all doors, light fixtures and small mechanical items. To be used at a later date by other trades.                                                                                                                |           |
| * Remove existing 10x10 OH door. To be reused.                                                                                                                                                                            | I         |
| *Remove door over mezzanine (in-fill wall) and relocate to above remaining mezzanine.                                                                                                                                     |           |
| Relieve cool over the zamine (m-in wan) and relocate to accord to maining incertainty.                                                                                                                                    | 1         |
| CONSTRUCTION:                                                                                                                                                                                                             |           |
| * Build approximately 200 Ln' of interior partitions. 88' to be built from floor to roof deck (approx. 20' H). 112' to be built to                                                                                        | 1         |
| underside of mezzanine and around cooler boxes.                                                                                                                                                                           | 1         |
| * All walls to have 4' of Hardy-board installed on 1st 4' course and remaining wall to be of gypsum wallboard                                                                                                             |           |
| * Surface to be scratch-coated to fill voids.                                                                                                                                                                             | 1         |
| * (1) layer of white F.R.P. board to be installed on all new surfaces.                                                                                                                                                    | 1         |
| * 3 1/2 " aluminum base to be caulked to wall & floor to create a moisture seal.                                                                                                                                          |           |
| * Install F.R.P. in existing vented closet and reinforce closet top for material storage.                                                                                                                                 |           |
| * In-fill mezzanine void with new 16' 2 x 10's 16" O.C. and (1) layer of 3/4" T&G Advantech.                                                                                                                              |           |
| * Build & install approximately 64 Ln' of 4' railing around perimeter of mezzanine & cooler boxes. Railing will consist of top,                                                                                           |           |
| bottom toekick and midrail 2 x 4.                                                                                                                                                                                         |           |
| 4 Duild (1) 10 y 24 grouped well with 2 y 4 grouped 16 0 C helevy morrowing. One side to be T. D. Sinish & other side to be                                                                                               |           |
| Dutie (1) to A 24 support with with 2 A 4 spaces to 0.0. below incasamine. One black to 60 1.7.1. Thinks to other two to                                                                                                  |           |
| gypsum wallboard finish to create office.  * Duild (3) new walls at hallway location to create exterior walls of new office. (Door location by Owner)  * Relocate/Reuse existing stairway to mezzanine wherever possible. | Ì         |
| * Dalacate/Dance existing stainment to marroning unbarrance massible                                                                                                                                                      | 0         |
|                                                                                                                                                                                                                           | ~~        |
| * Build (1) landing with handrails above mezzanine with steps down to accommodate (2) exits on mezzanine.                                                                                                                 |           |
| * Install relocated door in new opening left of existing 2nd floor door.  * In-fill void on 2nd floor wall to match existing surfaces.                                                                                    |           |
| I.                                                                                                                                                                                                                        |           |
| * Relocate 10 x 10 O.H. door into new opening between cooler box and exterior wall.                                                                                                                                       |           |
| * Install V.C.T. floor and drop ociling in new 300 sq' office.                                                                                                                                                            |           |
| IT about                                                                                                                                                                                                                  | 11 520 00 |
| Labor<br>Labor                                                                                                                                                                                                            | 11,520.00 |
| Material                                                                                                                                                                                                                  | 3,840.00  |
| OU David                                                                                                                                                                                                                  | 8,013.88  |
| Acoustical Ceiling / no longer required                                                                                                                                                                                   | 600.00    |
| racoustate coing v 110 10% ager required                                                                                                                                                                                  | 720.00    |
| LAYWALL V                                                                                                                                                                                                                 | 9,726.00  |
| Flooring V                                                                                                                                                                                                                | 912.00    |
| Waste Removal                                                                                                                                                                                                             | 2,520.00  |
| DIA DUAI LINIALIA.                                                                                                                                                                                                        | 1         |
| BID EXCLUSIONS:                                                                                                                                                                                                           | 1         |
| *Building Permit, Electrical, Insulation, Plumbing, HVAC, Sprinkler Installation                                                                                                                                          | 1         |
| * Flooring - Backroom and associated concrete berm                                                                                                                                                                        | 1         |
|                                                                                                                                                                                                                           | 1         |
|                                                                                                                                                                                                                           | 1         |
|                                                                                                                                                                                                                           | 1         |
|                                                                                                                                                                                                                           | 1         |
|                                                                                                                                                                                                                           | 1         |
|                                                                                                                                                                                                                           | 1         |