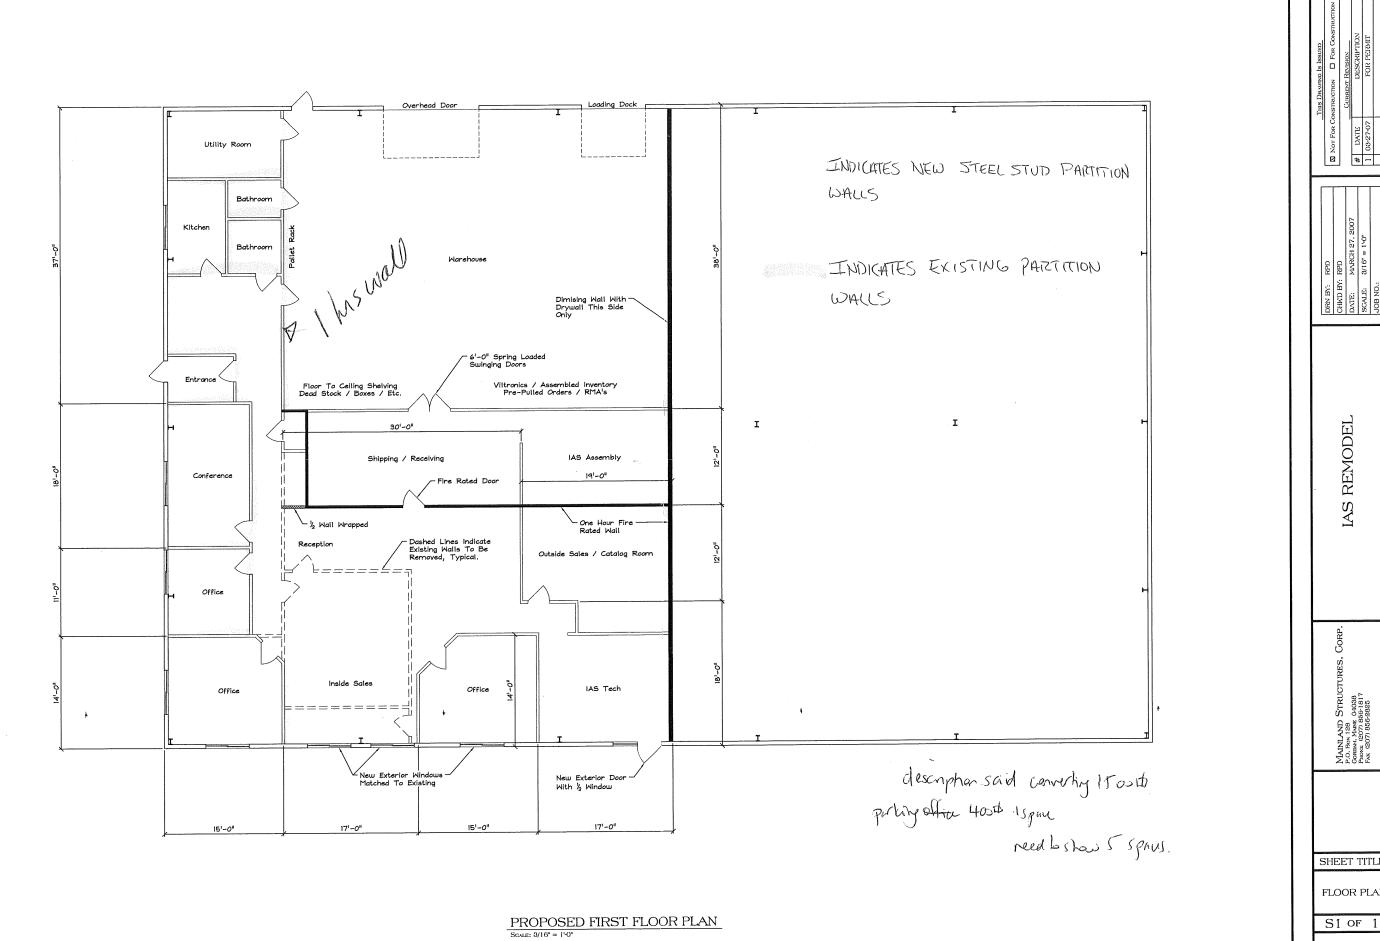

#### **Comments:**

3/29/2007-amachado: Left voicemail for Ray Dulac. Change of use needs to show parking. Need a plot plan that shows the building and the parking.

| Location/Address of Construction: 75 Inc                                                                                                                                                            | dustrial Wa                    | ay                               |            |                                                                |  |
|-----------------------------------------------------------------------------------------------------------------------------------------------------------------------------------------------------|--------------------------------|----------------------------------|------------|----------------------------------------------------------------|--|
| Total Square Footage of Proposed Structure existing 7120sf                                                                                                                                          | Square Footage of Lot<br>85813 |                                  |            |                                                                |  |
| Tax Assessor's Chart, Block & Lot<br>Chart# Block# Lot#                                                                                                                                             | <u> </u>                       |                                  | Telephone: |                                                                |  |
| 327A A009001                                                                                                                                                                                        | Capital Holdings, LL           | 329-3114                         |            |                                                                |  |
| Mainlan<br>11A Bar                                                                                                                                                                                  |                                | d Structures Corp.               |            | Cost Of Work: \$ 43,500  Fee: \$ 400.00  C of O Fee: \$ 100.00 |  |
| 0 \ 0 // <del></del>                                                                                                                                                                                | nulti use d                    | office                           |            |                                                                |  |
| If vacant, what was the previous use?                                                                                                                                                               | office                         |                                  |            |                                                                |  |
| Proposed Specific use: whse/multi use Is property part of a subdivision? n                                                                                                                          |                                | yes, please name                 |            |                                                                |  |
| Project description: converting 1500s:                                                                                                                                                              |                                |                                  |            |                                                                |  |
| Contractor's name, address & telephone: Ma:  856 Who should we contact when the permit is real Mailing address:                                                                                     | 5-1817                         | Dulac                            | rt1        | ett Rd. Gorham, MF                                             |  |
| same                                                                                                                                                                                                |                                |                                  |            |                                                                |  |
|                                                                                                                                                                                                     |                                |                                  |            |                                                                |  |
| Please submit all of the information ou<br>Failure to do so will result in the autom                                                                                                                |                                |                                  | Chec       | eklist.                                                        |  |
| In order to be sure the City fully understands the furequest additional information prior to the issuance other applications visit the Inspections Division on room 315 City Hall or call 874-8703. | of a permit. For               | further information or to downlo | oad co     | opies of this form and                                         |  |
| I hereby cortify that I am the Owner of record of the second                                                                                                                                        | and manner of the              |                                  |            |                                                                |  |

Cc:

Hi Ann,

Here is a lay-out of the parking at 75 Industrial Way. Please let me know if this is adequate.

Thanks,

Ray Dulac Mainland Structures Corp. 252-5993

DEPT. OF BUILDING INSPECTION CITY OF PORTLAND, ME APR - 3 2007 RECEIVED