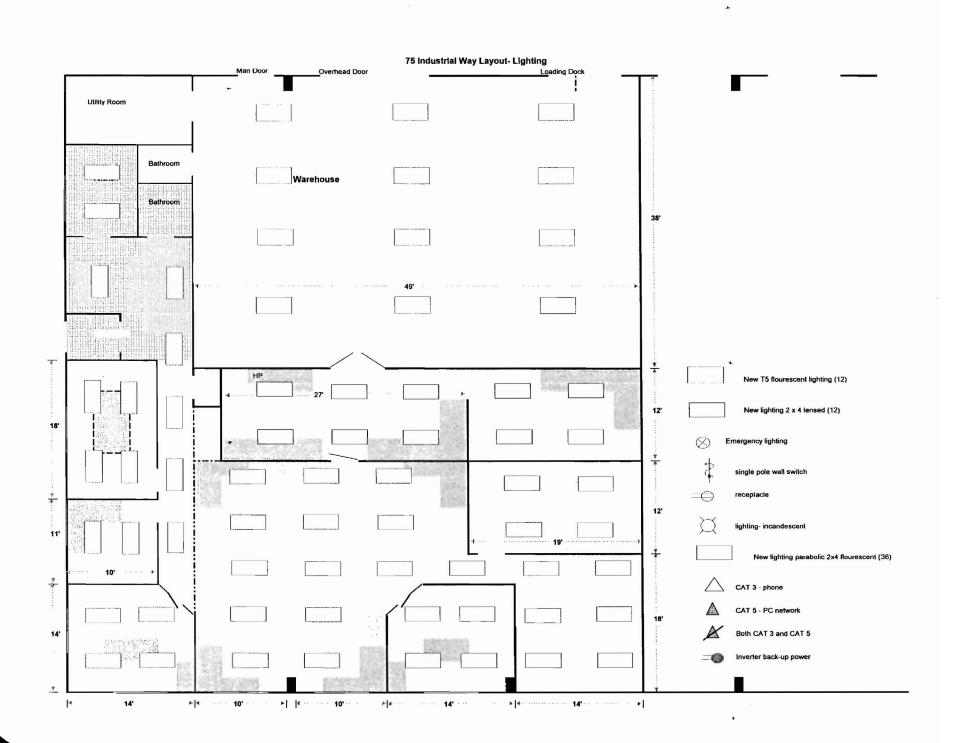

WHITE - Applicant's Copy YELLOW - Office Copy PINK - Permit Copy

IAS REMODEL MAINLAND STRUCTURES, C P.O. Box 128 Gorlen, Name 04038 Phors: (207) 556-1817 F.w. (207) 856-2825 SHEET TITLE: FLOOR PLAN