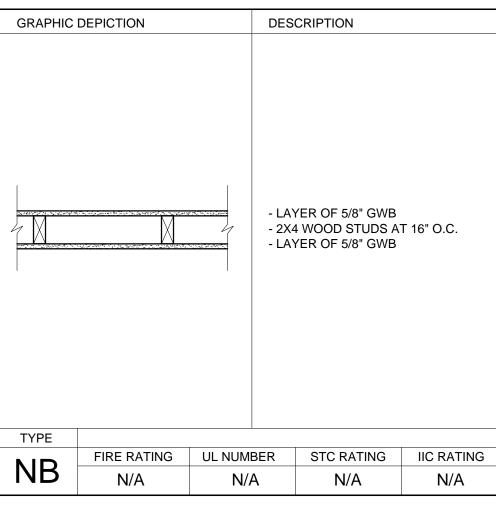

## WALL TYPE NOTES

1.) REFER TO STRUCTURAL DRAWINGS FOR STUD SIZE AND SPACING

2.) INSTALL WATER RESISTANT GYPSUM WALLBOARD IN ALL RESTROOMS AND TOILET ROOM WALLS AND CEILINGS, AND AT ANY WALL WITH PLUMBING FIXTURES

3.) PROVIDE 5" GWB BEHIND ALL TUBS AND SHOWERS AT EXTERIOR WALLS AND FIRE RATED ASSEMBLIES. PROVIDE ADDITIONAL LAYER OF GWB TO COVER TUB AND SHOWER FLANGE. EXTENDED LAYER ALONG ADJACENT WALLS AND ADJUST DOOR JAMB WIDTHS AS REQUIRED.

4.) WHEN TWO ADJACENT WALL TYPES HAVE DIFFERING NUMBERS OF LAYERS OF GWB, THE FINISHED FACE OF GWB MUST FORM ONE CONTIUOUS PLANE, ADJUST STUD PLANE LOCATION AS REQUIRED TO ACHIEVE THE CONTINUOUS PLANE

5.) HOLD BOTTOM OF GWB UP 1/2" FROM CONCRETE, PROVIDE SEALANT AT JOINT.

6.) ALL WALL TYPES WITH AN INSULATION COMPONENT TO BE ACOUSTICALLY SEALED

7.) ANY WALL TYPES NOT TAGED TO BE 'NA'