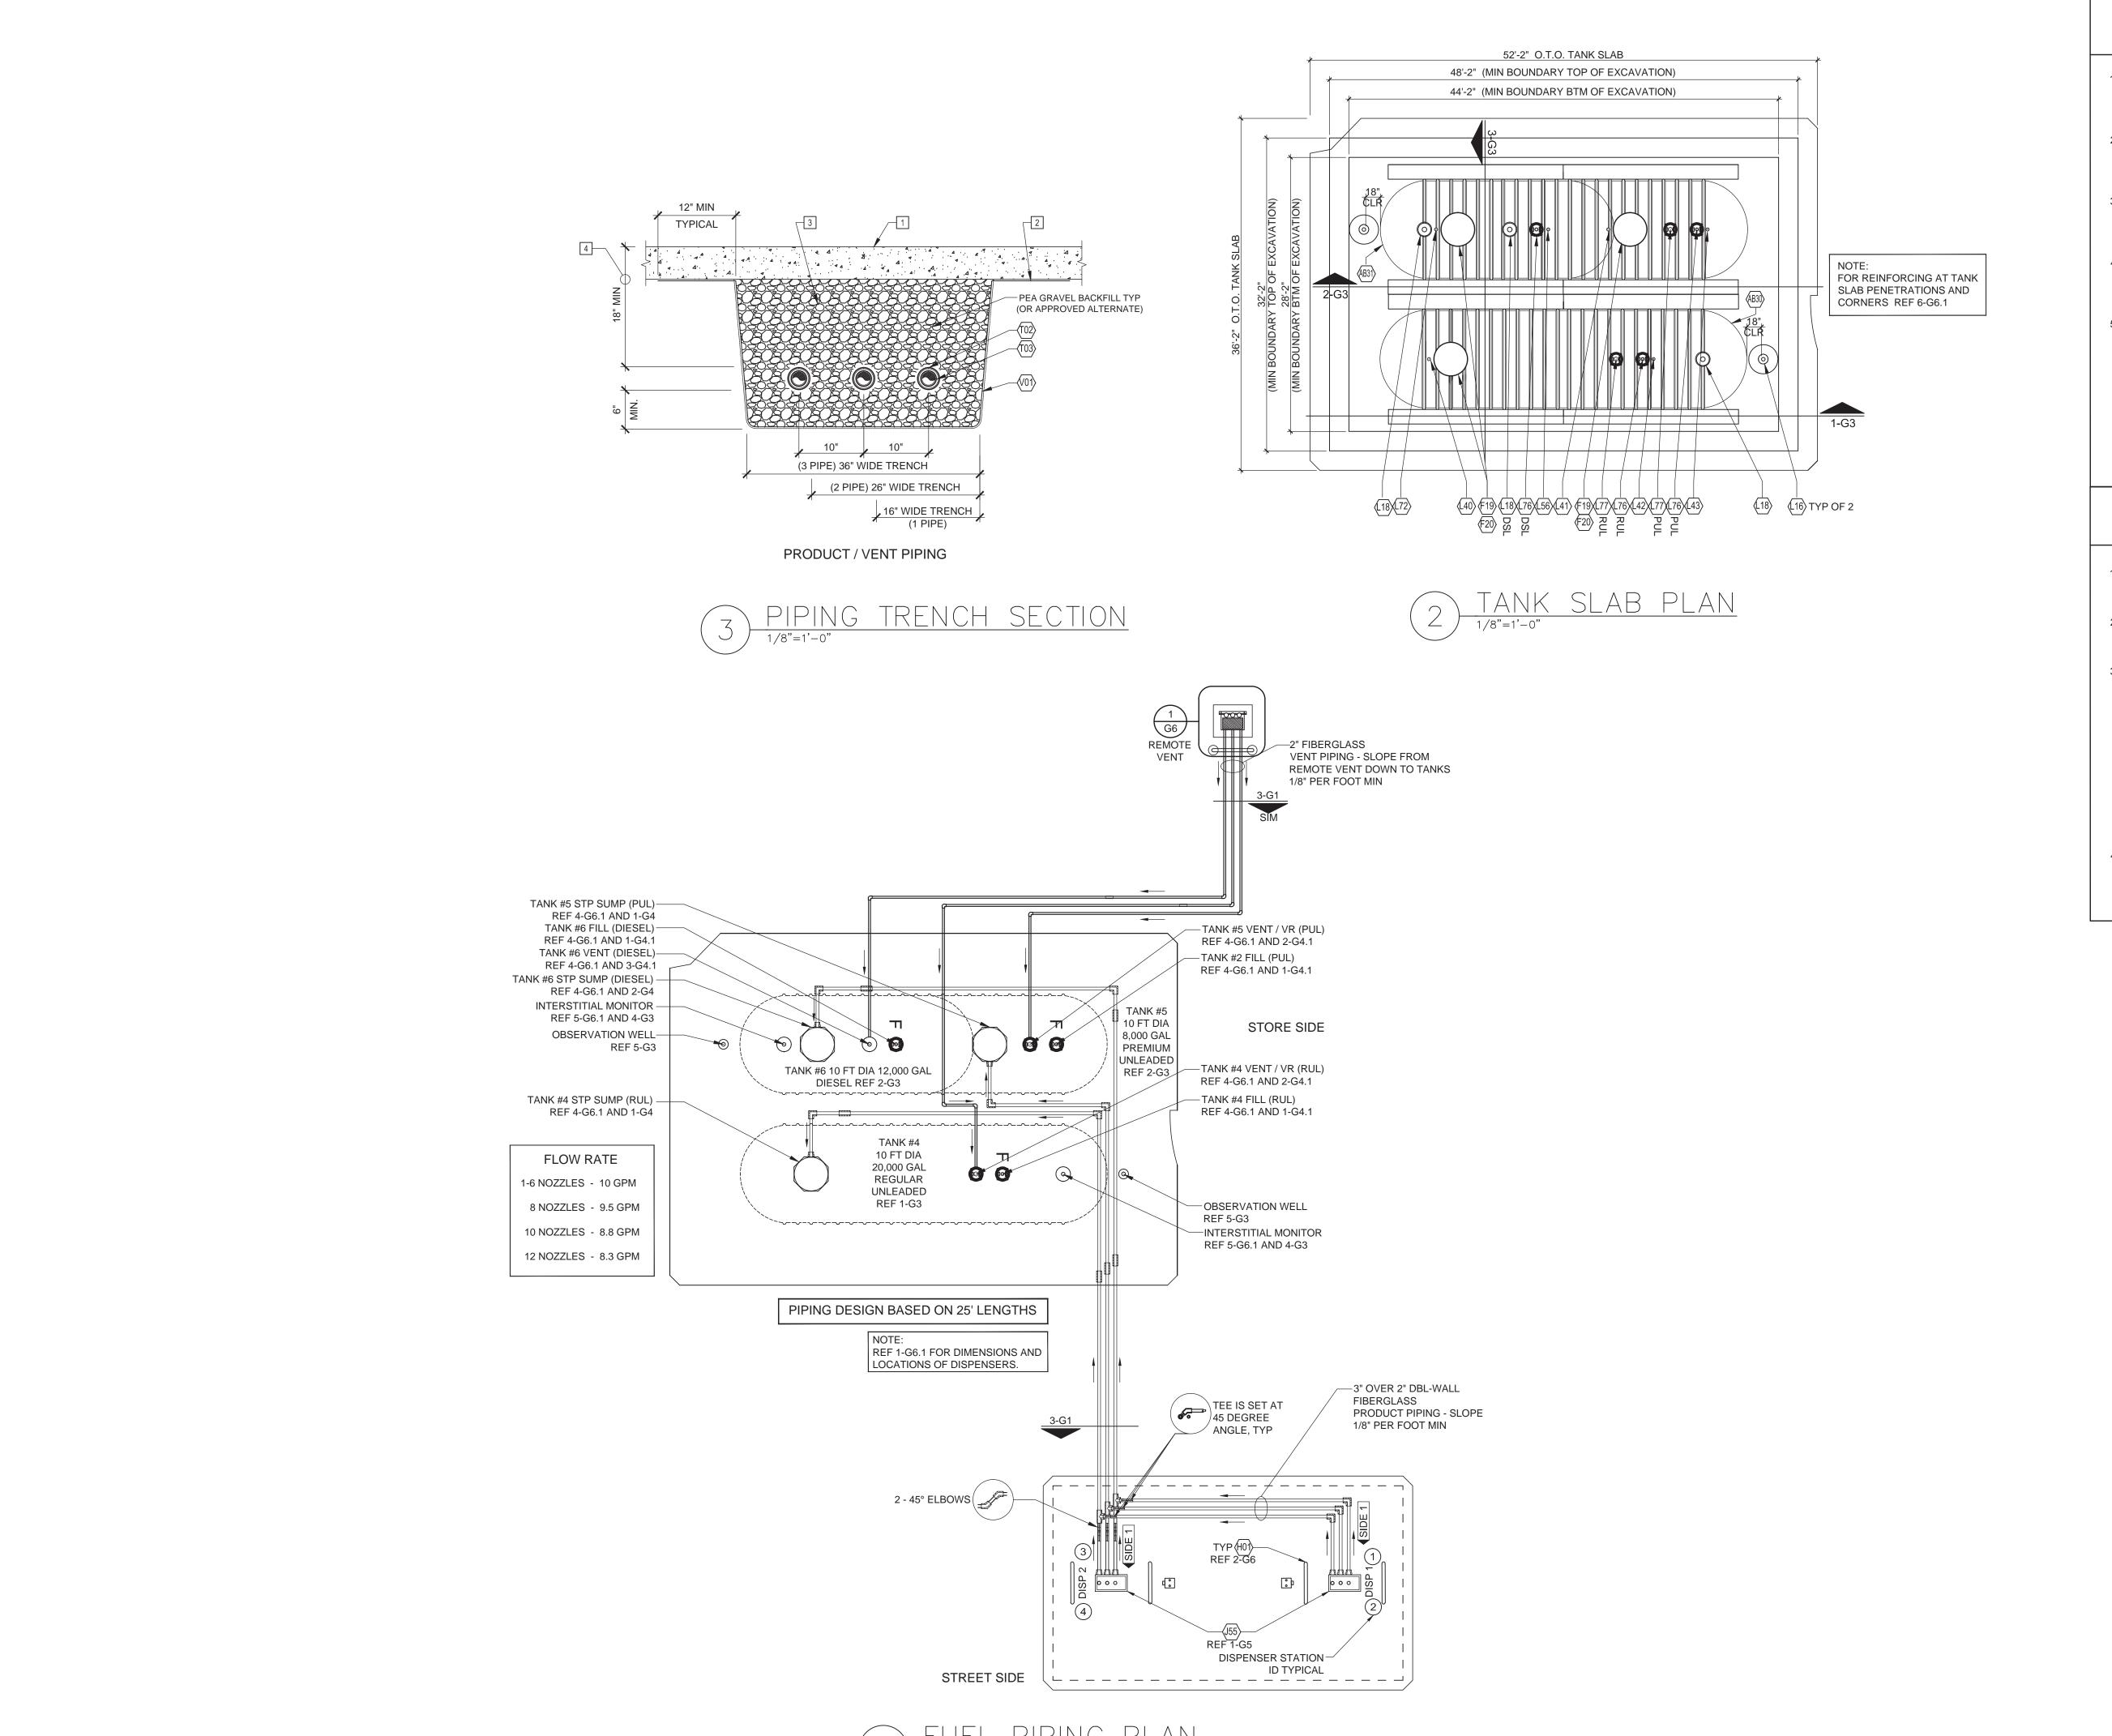

## # KEY NOTES

- 1 6" CONCRETE SLAB AT FUELING CANOPY. REF 1-G0.1 AND CIVIL DRAWINGS FOR TOS ELEVATIONS.
- 2 GEOTECH FABRIC MATERIAL TO EXTEND 12" PAST EACH SIDE OF PIPING TRENCH AND TANK EXCAVATION.
- 3 PIPING TRENCHES SHALL BE DUG IN SUCH A MANNER THAT THE TRENCH WIDTH IS EQUAL TO AT LEAST TWICE WIDTH OF ALL PIPING CONTAINED WITHIN. MAINTAIN A MINIMUM OF 4" (10cm) CLEAR DISTANCE BETWEEN PIPING POSITIONED IN THE TRENCH AND 6" WHERE PIPING CROSSES OVER EACH OTHER. THE BOTTOM OF THE TRENCH SHALL BE AS UNIFORM AS POSSIBLE TO ELIMINATE HIGH SPOTS AND ENSURING AN EVEN LAYER OF BEDDING MATERIAL UNDER THE PIPE. REMOVE ALL SHARP ROCKS AND DEBRIS FROM THE TRENCH BOTTOM BEFORE BEDDING MATERIAL IS INSTALLED.
- SITE CONDITIONS MAY CAUSE VARIATIONS WHICH MUST BE APPROVED BY 7-ELEVEN AND MANUFACTURER. PIPING BURIAL DEPTHS LESS THAN 18" REQUIRES 7-ELEVEN APPROVAL.