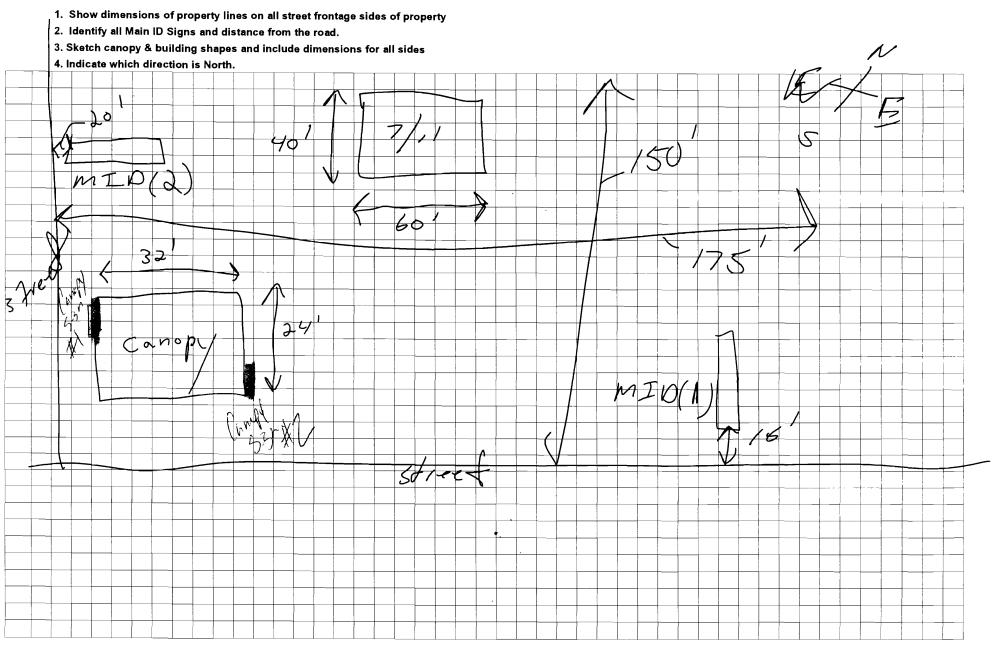

## Site Sketch

**IE SKETCN** Site Sketch (Include cross roads and site layout with drive entrances, sign location, canopy, buildings, etc.). Use back of sheet if needed.

| Ρ | • | 02/03   |
|---|---|---------|
|   |   | <b></b> |