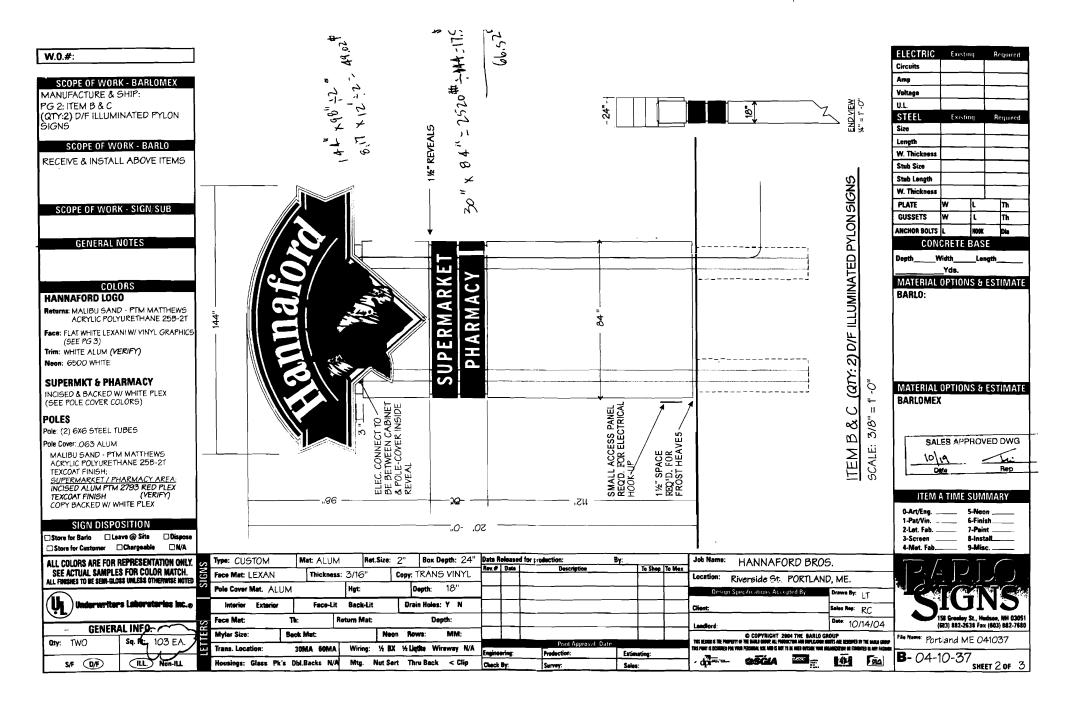

HANNAFORD FLUSH MOUNT FCO COPY ON EXISTING PYLON FCO PLACEMENT SCALE: 3/8"= 1'-0" SCALE: 1 1/2"= 1'-0" — ஐ ფ → AGENCY LIQUOR STORE ω<sub>1</sub>-E0 --SUPERMARKET **AGENCY LIQUOR STORE** - F0 FCO DETAIL SCALE: NTS STUDS PAINT NOTES