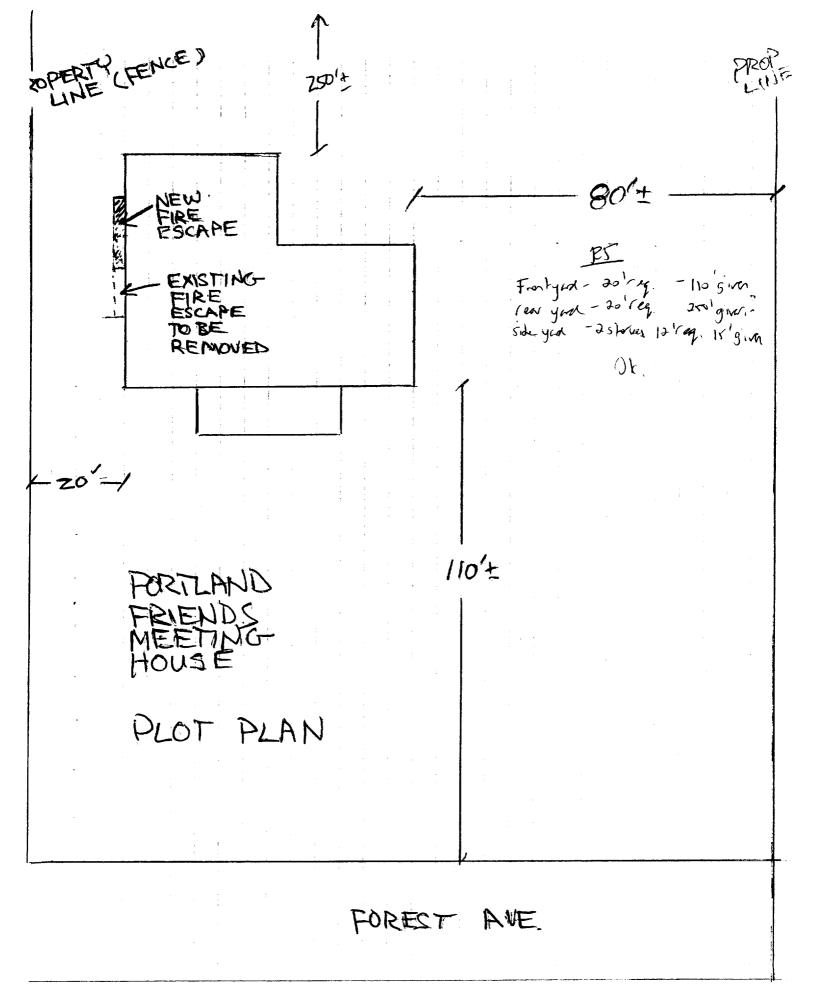

| Location/Address of Construction: 183                                                                            | 7 Forest                                                                              |  |  |
|------------------------------------------------------------------------------------------------------------------|---------------------------------------------------------------------------------------|--|--|
| Total Square Footage of Proposed Structure                                                                       | Square Footage of Lot                                                                 |  |  |
| DORMER ON EXCUME                                                                                                 | Sileucture NA.                                                                        |  |  |
| Tax Assessor's Chart, Block & Lot<br>Chart# Block# Lot#                                                          | Owner: Telephone:                                                                     |  |  |
| Lessee/Buyer's Name (If Applicable)                                                                              | Applicant name, address & telephone: Cost Of PORTUALLY FRIENDS MEETINGWORK: \$ 27.200 |  |  |
| [ <i>M</i> ]                                                                                                     | PORTLAND, ME.  Cof O Fee: \$  Cof O Fee: \$                                           |  |  |
| Current Specific use: Proposed Specific use:                                                                     | Church / Commercial.                                                                  |  |  |
| Project description: 13 1915 CHE                                                                                 | L ROOF DORMER ON THE 2" FLOOR                                                         |  |  |
| CF ATTEX THE LITELIC CLIVE THE INTETHOR WILL BE FINICHE'L PER PLAN DATE: 6/5/06. A NEW FIRE FICHER AND WASHADING |                                                                                       |  |  |
| OF THE 3 WINDOWS THAT IMPACT THE FIRE ESCAPE TO A                                                                |                                                                                       |  |  |
| Contractor's name, address & telephone: 30FL SUPER & CONSTRUCTION, 1000.                                         |                                                                                       |  |  |
| Who should we contact when the permit is read Mailing address:                                                   | Phone: 823-7016                                                                       |  |  |
| COULTAN, WE.                                                                                                     |                                                                                       |  |  |
| Please submit all of the information outlined in the Commercial Application Checklist.                           |                                                                                       |  |  |